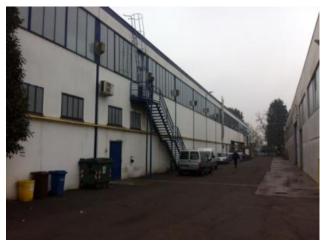

## 4.480 sq.m

Vernate (Mi) we offer for sale an industrial complex consisting of a warehouse of 3,700 square meters (h. 8.00 meters) as well as an office building on the front of 780 square meters spread over two floors. The construction dates back in part to the 80s and in part to the 90s and is in good condition and complete with all systems. Present electric cabin. The independent property insists on a total area of approx. 3,000 approx with driveway access and parking lots as well as a large private outdoor area. The cover was completely redone in 2002 therefore ethernit is not present. Class E IPE 51.52 KWh / m³a

## **Property Informations**

| > Totale_mq_calpestabili <: 4479.00 | State of Preservation: Good      |
|-------------------------------------|----------------------------------|
| Local processing sq.m.: 3.700 sq.m  | Office sq.m.: 780 sq.m           |
| Services sq.m.: 200 sq.m            | Uncovered area sq.m.: 3.000 sq.m |