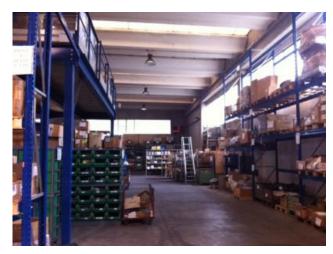

## 4.480 sq.m

Vernate (Mi) we offer for sale an industrial complex consisting of a warehouse of 3,700 square meters (h. 8.00 meters) as well as an office building on the front of 780 square meters spread over two floors. The construction dates back in part to the 80s and in part to the 90s and is in good condition and complete with all systems. Present electric cabin. The independent property insists on a total area of approx. 3,000 approx with driveway access and parking lots as well as a large private outdoor area. The cover was completely redone in 2002 therefore ethernit is not present. Class E IPE 51.52 KWh / m³a

## **Property Informations**

| > Totale_mq_calpestabili <: 4479.00 | State of Preservation: Good      |
|-------------------------------------|----------------------------------|
| Local processing sq.m.: 3.700 sq.m  | Office sq.m.: 780 sq.m           |
| Services sq.m.: 200 sq.m            | Uncovered area sq.m.: 3.000 sq.m |