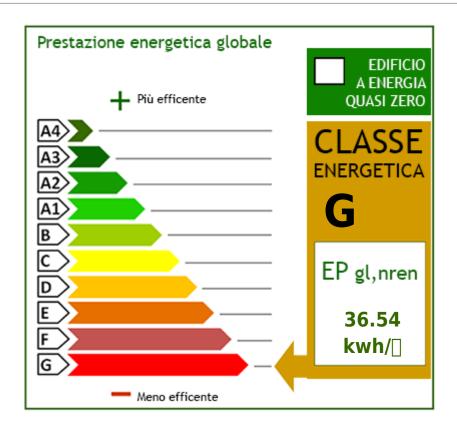

## 4.480 sq.m

Vernate (Mi) we offer for sale an industrial complex consisting of a warehouse of 3,700 square meters (h. 8.00 meters) as well as an office building on the front of 780 square meters spread over two floors. The construction dates back in part to the 80s and in part to the 90s and is in good condition and complete with all systems. Present electric cabin. The independent property insists on a total area of approx. 3,000 approx with driveway access and parking lots as well as a large private outdoor area. The cover was completely redone in 2002 therefore ethernit is not present. Class E IPE 51.52 KWh / m³a