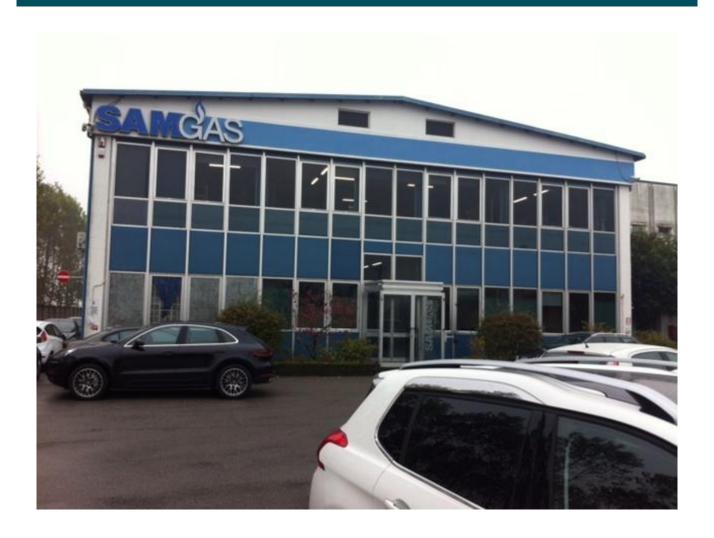

## **Shed for Sale in Vernate**

Sale

Ref. 5481

PRICE: € 1.900.000

## 4.480 sq.m

Vernate (Mi) we offer for sale an industrial complex consisting of a warehouse of 3,700 square meters (h. 8.00 meters) as well as an office building on the front of 780 square meters spread over two floors. The construction dates back in part to the 80s and in part to the 90s and is in good condition and complete with all systems. Present electric cabin. The independent property insists on a total area of approx. 3,000 approx with driveway access and parking lots as well as a large private outdoor area. The cover was completely redone in 2002 therefore ethernit is not present. Class E IPE 51.52 KWh / m³a