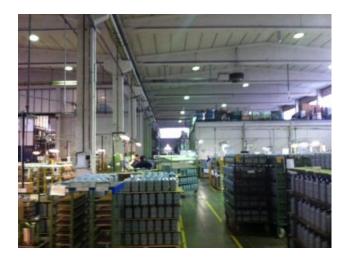

## 4.480 sq.m

Vernate (Mi) we offer for sale an industrial complex consisting of a warehouse of 3,700 square meters (h. 8.00 meters) as well as an office building on the front of 780 square meters spread over two floors. The construction dates back in part to the 80s and in part to the 90s and is in good condition and complete with all systems. Present electric cabin. The independent property insists on a total area of approx. 3,000 approx with driveway access and parking lots as well as a large private outdoor area. The cover was completely redone in 2002 therefore ethernit is not present. Class E IPE 51.52 KWh / m³a

## **Property Informations**

| > Totale_mq_calpestabili <: 4479.00 | State of Preservation: Good      |
|-------------------------------------|----------------------------------|
| Local processing sq.m.: 3.700 sq.m  | Office sq.m.: 780 sq.m           |
| Services sq.m.: 200 sq.m            | Uncovered area sq.m.: 3.000 sq.m |