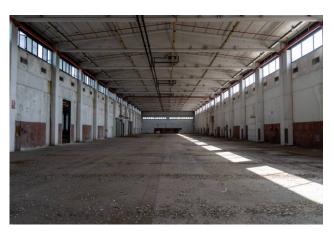

# 16.500 sq.m

Warehouses for sale in Cinisello Balsamo 16,000 m2 warehouse plus office building for sale in Cinisello Balsamo

We offer for sale in the Municipality of Cinisello Balsamo an industrial sector which extends over a total area of approx. 26,000 in the immediate vicinity (500 m.) of the main road arteries: A4 motorway - Northern ring road. The production sector is spread over several buildings with variable heights and different shapes. Large yards, loading bays, car parks and office buildings. The industrial building has a total surface area of approx. 12,800 m2. while the two office buildings have a total surface area of approx. 3,800 m2. On the front there is a large parking area. The entire industrial building is totally independent and has large maneuvering areas for heavy goods. Since a good part of the building has been disused for a long time, it is necessary to carry out a major redevelopment project on most of it. A part of the shed instead of approx. 2,800 m2. It is in good condition and rented to a primary trucking company.

### **Property Informations**

| Address: Via Margherita Viganò de Vizzi, 35 | State of Preservation: To be Restored |
|---------------------------------------------|---------------------------------------|
| Local processing sq.m.: 12.800 sq.m         | <b>Office sq.m.</b> : 3.800 sq.m      |
| Uncovered area sq.m.: 10.000 sq.m           |                                       |