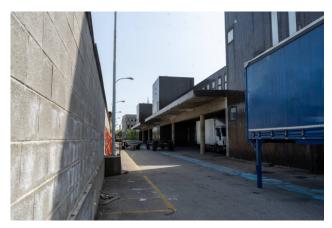

# 16.500 sq.m

Warehouses for sale in Cinisello Balsamo 16,000 m2 warehouse plus office building for sale in Cinisello Balsamo

We offer for sale in the Municipality of Cinisello Balsamo an industrial sector which extends over a total area of approx. 26,000 in the immediate vicinity (500 m.) of the main road arteries: A4 motorway - Northern ring road. The production sector is spread over several buildings with variable heights and different shapes. Large yards, loading bays, car parks and office buildings. The industrial building has a total surface area of approx. 12,800 m2. while the two office buildings have a total surface area of approx. 3,800 m2. On the front there is a large parking area. The entire industrial building is totally independent and has large maneuvering areas for heavy goods. Since a good part of the building has been disused for a long time, it is necessary to carry out a major redevelopment project on most of it. A part of the shed instead of approx. 2,800 m2. It is in good condition and rented to a primary trucking company.