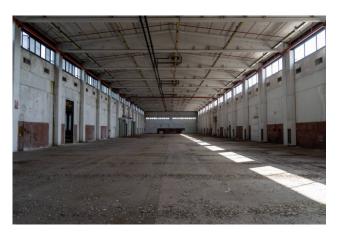

# 16.500 sq.m

Warehouses for sale in Cinisello Balsamo 16,000 m2 warehouse plus office building for sale in Cinisello Balsamo

We offer for sale in the Municipality of Cinisello Balsamo an industrial sector which extends over a total area of approx. 26,000 in the immediate vicinity (500 m.) of the main road arteries: A4 motorway - Northern ring road. The production sector is spread over several buildings with variable heights and different shapes. Large yards, loading bays, car parks and office buildings. The industrial building has a total surface area of approx. 12,800 m2. while the two office buildings have a total surface area of approx. 3,800 m2. On the front there is a large parking area. The entire industrial building is totally independent and has large maneuvering areas for heavy goods. Since a good part of the building has been disused for a long time, it is necessary to carry out a major redevelopment project on most of it. A part of the shed instead of approx. 2,800 m2. It is in good condition and rented to a primary trucking company.

### **Property Informations**

| Address: Via Margherita Viganò de Vizzi, 35 | State of Preservation: To be Restored |
|---------------------------------------------|---------------------------------------|
| Local processing sq.m.: 12.800 sq.m         | <b>Office sq.m.</b> : 3.800 sq.m      |
| Uncovered area sq.m.: 10.000 sq.m           |                                       |