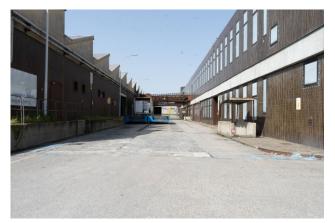

# 16.500 sq.m

Warehouses for sale in Cinisello Balsamo 16,000 m2 warehouse plus office building for sale in Cinisello Balsamo

We offer for sale in the Municipality of Cinisello Balsamo an industrial sector which extends over a total area of approx. 26,000 in the immediate vicinity (500 m.) of the main road arteries: A4 motorway - Northern ring road. The production sector is spread over several buildings with variable heights and different shapes. Large yards, loading bays, car parks and office buildings. The industrial building has a total surface area of approx. 12,800 m2. while the two office buildings have a total surface area of approx. 3,800 m2. On the front there is a large parking area. The entire industrial building is totally independent and has large maneuvering areas for heavy goods. Since a good part of the building has been disused for a long time, it is necessary to carry out a major redevelopment project on most of it. A part of the shed instead of approx. 2,800 m2. It is in good condition and rented to a primary trucking company.