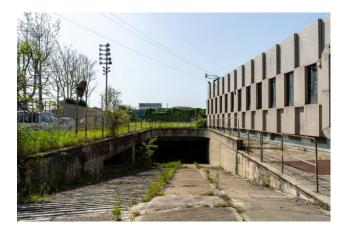

# 16.500 sq.m

Warehouses for sale in Cinisello Balsamo 16,000 m2 warehouse plus office building for sale in Cinisello Balsamo

We offer for sale in the Municipality of Cinisello Balsamo an industrial sector which extends over a total area of approx. 26,000 in the immediate vicinity (500 m.) of the main road arteries: A4 motorway - Northern ring road. The production sector is spread over several buildings with variable heights and different shapes. Large yards, loading bays, car parks and office buildings. The industrial building has a total surface area of approx. 12,800 m2. while the two office buildings have a total surface area of approx. 3,800 m2. On the front there is a large parking area. The entire industrial building is totally independent and has large maneuvering areas for heavy goods. Since a good part of the building has been disused for a long time, it is necessary to carry out a major redevelopment project on most of it. A part of the shed instead of approx. 2,800 m2. It is in good condition and rented to a primary trucking company.