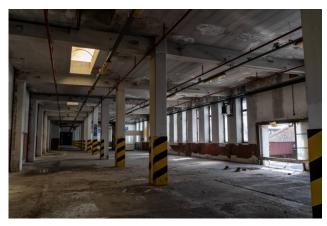

# 16.500 sq.m

Warehouses for sale in Cinisello Balsamo 16,000 m2 warehouse plus office building for sale in Cinisello Balsamo

We offer for sale in the Municipality of Cinisello Balsamo an industrial sector which extends over a total area of approx. 26,000 in the immediate vicinity (500 m.) of the main road arteries: A4 motorway - Northern ring road. The production sector is spread over several buildings with variable heights and different shapes. Large yards, loading bays, car parks and office buildings. The industrial building has a total surface area of approx. 12,800 m2. while the two office buildings have a total surface area of approx. 3,800 m2. On the front there is a large parking area. The entire industrial building is totally independent and has large maneuvering areas for heavy goods. Since a good part of the building has been disused for a long time, it is necessary to carry out a major redevelopment project on most of it. A part of the shed instead of approx. 2,800 m2. It is in good condition and rented to a primary trucking company.