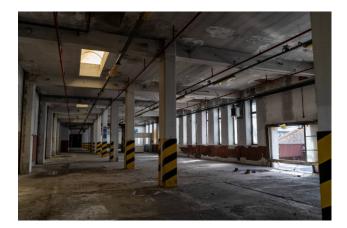

# 16.500 sq.m

Warehouses for sale in Cinisello Balsamo 16,000 m2 warehouse plus office building for sale in Cinisello Balsamo

We offer for sale in the Municipality of Cinisello Balsamo an industrial sector which extends over a total area of approx. 26,000 in the immediate vicinity (500 m.) of the main road arteries: A4 motorway - Northern ring road. The production sector is spread over several buildings with variable heights and different shapes. Large yards, loading bays, car parks and office buildings. The industrial building has a total surface area of approx. 12,800 m2. while the two office buildings have a total surface area of approx. 3,800 m2. On the front there is a large parking area. The entire industrial building is totally independent and has large maneuvering areas for heavy goods. Since a good part of the building has been disused for a long time, it is necessary to carry out a major redevelopment project on most of it. A part of the shed instead of approx. 2,800 m2. It is in good condition and rented to a primary trucking company.

### **Property Informations**

| Address: Via Margherita Viganò de Vizzi, 35 | State of Preservation: To be Restored |
|---------------------------------------------|---------------------------------------|
| Local processing sq.m.: 12.800 sq.m         | <b>Office sq.m.</b> : 3.800 sq.m      |
| Uncovered area sq.m.: 10.000 sq.m           |                                       |