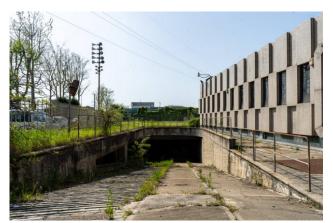

# 16.500 sq.m

Warehouses for sale in Cinisello Balsamo 16,000 m2 warehouse plus office building for sale in Cinisello Balsamo

We offer for sale in the Municipality of Cinisello Balsamo an industrial sector which extends over a total area of approx. 26,000 in the immediate vicinity (500 m.) of the main road arteries: A4 motorway - Northern ring road. The production sector is spread over several buildings with variable heights and different shapes. Large yards, loading bays, car parks and office buildings. The industrial building has a total surface area of approx. 12,800 m2. while the two office buildings have a total surface area of approx. 3,800 m2. On the front there is a large parking area. The entire industrial building is totally independent and has large maneuvering areas for heavy goods. Since a good part of the building has been disused for a long time, it is necessary to carry out a major redevelopment project on most of it. A part of the shed instead of approx. 2,800 m2. It is in good condition and rented to a primary trucking company.

### **Property Informations**

| Address: Via Margherita Viganò de Vizzi, 35 | State of Preservation: To be Restored |
|---------------------------------------------|---------------------------------------|
| Local processing sq.m.: 12.800 sq.m         | <b>Office sq.m.</b> : 3.800 sq.m      |
| Uncovered area sq.m.: 10.000 sq.m           |                                       |