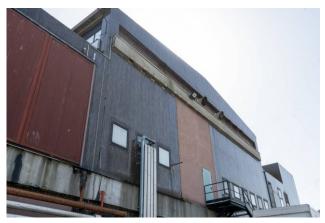

# 16.500 sq.m

Warehouses for sale in Cinisello Balsamo 16,000 m2 warehouse plus office building for sale in Cinisello Balsamo

We offer for sale in the Municipality of Cinisello Balsamo an industrial sector which extends over a total area of approx. 26,000 in the immediate vicinity (500 m.) of the main road arteries: A4 motorway - Northern ring road. The production sector is spread over several buildings with variable heights and different shapes. Large yards, loading bays, car parks and office buildings. The industrial building has a total surface area of approx. 12,800 m2. while the two office buildings have a total surface area of approx. 3,800 m2. On the front there is a large parking area. The entire industrial building is totally independent and has large maneuvering areas for heavy goods. Since a good part of the building has been disused for a long time, it is necessary to carry out a major redevelopment project on most of it. A part of the shed instead of approx. 2,800 m2. It is in good condition and rented to a primary trucking company.

### **Property Informations**

| Address: Via Margherita Viganò de Vizzi, 35 | State of Preservation: To be Restored |
|---------------------------------------------|---------------------------------------|
| Local processing sq.m.: 12.800 sq.m         | <b>Office sq.m.</b> : 3.800 sq.m      |
| Uncovered area sq.m.: 10.000 sq.m           |                                       |