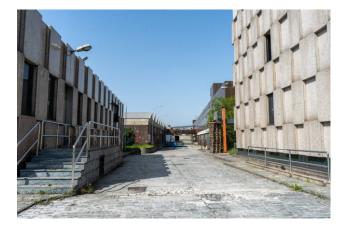

# 16.500 sq.m

Warehouses for sale in Cinisello Balsamo 16,000 m2 warehouse plus office building for sale in Cinisello Balsamo

We offer for sale in the Municipality of Cinisello Balsamo an industrial sector which extends over a total area of approx. 26,000 in the immediate vicinity (500 m.) of the main road arteries: A4 motorway - Northern ring road. The production sector is spread over several buildings with variable heights and different shapes. Large yards, loading bays, car parks and office buildings. The industrial building has a total surface area of approx. 12,800 m2. while the two office buildings have a total surface area of approx. 3,800 m2. On the front there is a large parking area. The entire industrial building is totally independent and has large maneuvering areas for heavy goods. Since a good part of the building has been disused for a long time, it is necessary to carry out a major redevelopment project on most of it. A part of the shed instead of approx. 2,800 m2. It is in good condition and rented to a primary trucking company.

### **Property Informations**

| Address: Via Margherita Viganò de Vizzi, 35 | State of Preservation: To be Restored |
|---------------------------------------------|---------------------------------------|
| Local processing sq.m.: 12.800 sq.m         | <b>Office sq.m.</b> : 3.800 sq.m      |
| Uncovered area sq.m.: 10.000 sq.m           |                                       |