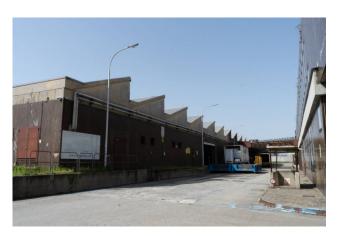

# 16.500 sq.m

Warehouses for sale in Cinisello Balsamo 16,000 m2 warehouse plus office building for sale in Cinisello Balsamo

We offer for sale in the Municipality of Cinisello Balsamo an industrial sector which extends over a total area of approx. 26,000 in the immediate vicinity (500 m.) of the main road arteries: A4 motorway - Northern ring road. The production sector is spread over several buildings with variable heights and different shapes. Large yards, loading bays, car parks and office buildings. The industrial building has a total surface area of approx. 12,800 m2. while the two office buildings have a total surface area of approx. 3,800 m2. On the front there is a large parking area. The entire industrial building is totally independent and has large maneuvering areas for heavy goods. Since a good part of the building has been disused for a long time, it is necessary to carry out a major redevelopment project on most of it. A part of the shed instead of approx. 2,800 m2. It is in good condition and rented to a primary trucking company.