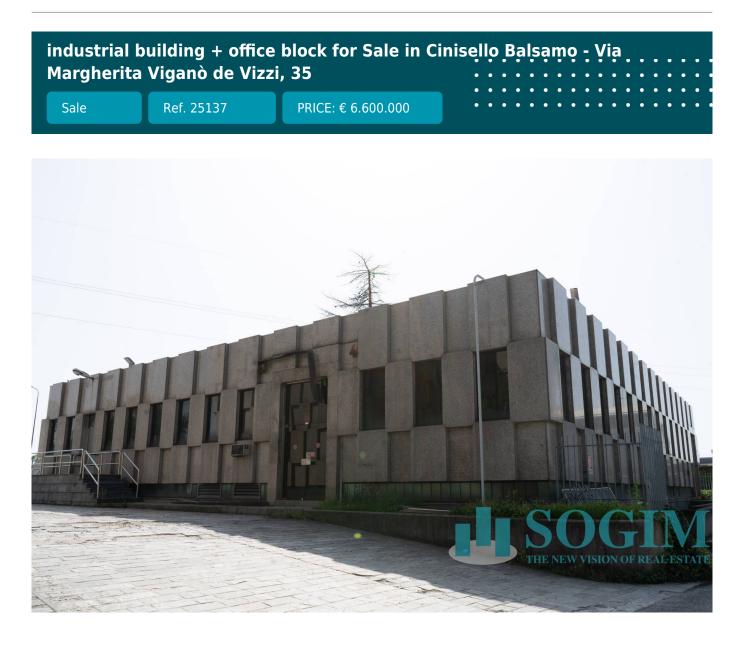

# 16.500 sq.m

Warehouses for sale in Cinisello Balsamo 16,000 m2 warehouse plus office building for sale in Cinisello Balsamo

We offer for sale in the Municipality of Cinisello Balsamo an industrial sector which extends over a total area of approx. 26,000 in the immediate vicinity (500 m.) of the main road arteries: A4 motorway - Northern ring road. The production sector is spread over several buildings with variable heights and different shapes. Large yards, loading bays, car parks and office buildings. The industrial building has a total surface area of approx. 12,800 m2. while the two office buildings have a total surface area of approx. 3,800 m2. On the front there is a large parking area. The entire industrial building is totally independent and has large maneuvering areas for heavy goods. Since a good part of the building has been disused for a long time, it is necessary to carry out a major redevelopment project on most of it. A part of the shed instead of approx. 2,800 m2. It is in good condition and rented to a primary trucking company.

### **Property Informations**

| Address: Via Margherita Viganò de Vizzi, 35 | State of Preservation: To be Restored |
|---------------------------------------------|---------------------------------------|
| Local processing sq.m.: 12.800 sq.m         | <b>Office sq.m.</b> : 3.800 sq.m      |
| Uncovered area sq.m.: 10.000 sq.m           |                                       |