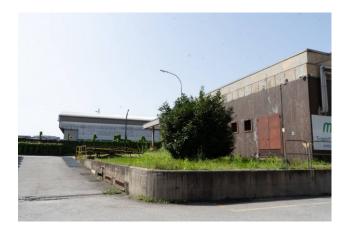

# 16.500 sq.m

Warehouses for sale in Cinisello Balsamo 16,000 m2 warehouse plus office building for sale in Cinisello Balsamo

We offer for sale in the Municipality of Cinisello Balsamo an industrial sector which extends over a total area of approx. 26,000 in the immediate vicinity (500 m.) of the main road arteries: A4 motorway - Northern ring road. The production sector is spread over several buildings with variable heights and different shapes. Large yards, loading bays, car parks and office buildings. The industrial building has a total surface area of approx. 12,800 m2. while the two office buildings have a total surface area of approx. 3,800 m2. On the front there is a large parking area. The entire industrial building is totally independent and has large maneuvering areas for heavy goods. Since a good part of the building has been disused for a long time, it is necessary to carry out a major redevelopment project on most of it. A part of the shed instead of approx. 2,800 m2. It is in good condition and rented to a primary trucking company.