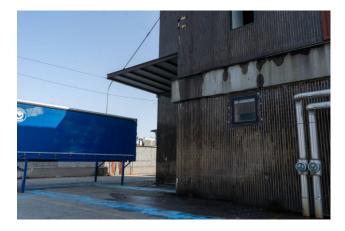

# 16.500 sq.m

Warehouses for sale in Cinisello Balsamo 16,000 m2 warehouse plus office building for sale in Cinisello Balsamo

We offer for sale in the Municipality of Cinisello Balsamo an industrial sector which extends over a total area of approx. 26,000 in the immediate vicinity (500 m.) of the main road arteries: A4 motorway - Northern ring road. The production sector is spread over several buildings with variable heights and different shapes. Large yards, loading bays, car parks and office buildings. The industrial building has a total surface area of approx. 12,800 m2. while the two office buildings have a total surface area of approx. 3,800 m2. On the front there is a large parking area. The entire industrial building is totally independent and has large maneuvering areas for heavy goods. Since a good part of the building has been disused for a long time, it is necessary to carry out a major redevelopment project on most of it. A part of the shed instead of approx. 2,800 m2. It is in good condition and rented to a primary trucking company.