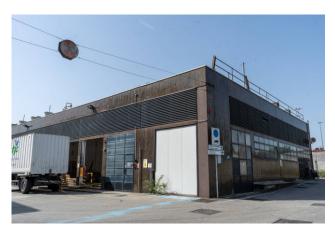

# 16.500 sq.m

Warehouses for sale in Cinisello Balsamo 16,000 m2 warehouse plus office building for sale in Cinisello Balsamo

We offer for sale in the Municipality of Cinisello Balsamo an industrial sector which extends over a total area of approx. 26,000 in the immediate vicinity (500 m.) of the main road arteries: A4 motorway - Northern ring road. The production sector is spread over several buildings with variable heights and different shapes. Large yards, loading bays, car parks and office buildings. The industrial building has a total surface area of approx. 12,800 m2. while the two office buildings have a total surface area of approx. 3,800 m2. On the front there is a large parking area. The entire industrial building is totally independent and has large maneuvering areas for heavy goods. Since a good part of the building has been disused for a long time, it is necessary to carry out a major redevelopment project on most of it. A part of the shed instead of approx. 2,800 m2. It is in good condition and rented to a primary trucking company.