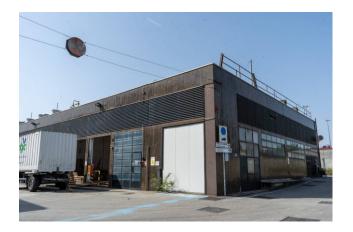

# 16.500 sq.m

Warehouses for sale in Cinisello Balsamo 16,000 m2 warehouse plus office building for sale in Cinisello Balsamo

We offer for sale in the Municipality of Cinisello Balsamo an industrial sector which extends over a total area of approx. 26,000 in the immediate vicinity (500 m.) of the main road arteries: A4 motorway - Northern ring road. The production sector is spread over several buildings with variable heights and different shapes. Large yards, loading bays, car parks and office buildings. The industrial building has a total surface area of approx. 12,800 m2. while the two office buildings have a total surface area of approx. 3,800 m2. On the front there is a large parking area. The entire industrial building is totally independent and has large maneuvering areas for heavy goods. Since a good part of the building has been disused for a long time, it is necessary to carry out a major redevelopment project on most of it. A part of the shed instead of approx. 2,800 m2. It is in good condition and rented to a primary trucking company.

### **Property Informations**

| Address: Via Margherita Viganò de Vizzi, 35 | State of Preservation: To be Restored |
|---------------------------------------------|---------------------------------------|
| Local processing sq.m.: 12.800 sq.m         | <b>Office sq.m.</b> : 3.800 sq.m      |
| Uncovered area sq.m.: 10.000 sq.m           |                                       |