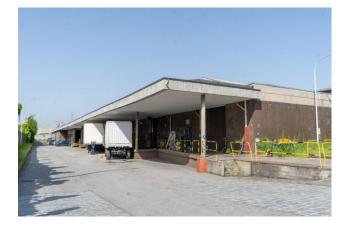

# 16.500 sq.m

Warehouses for sale in Cinisello Balsamo 16,000 m2 warehouse plus office building for sale in Cinisello Balsamo

We offer for sale in the Municipality of Cinisello Balsamo an industrial sector which extends over a total area of approx. 26,000 in the immediate vicinity (500 m.) of the main road arteries: A4 motorway - Northern ring road. The production sector is spread over several buildings with variable heights and different shapes. Large yards, loading bays, car parks and office buildings. The industrial building has a total surface area of approx. 12,800 m2. while the two office buildings have a total surface area of approx. 3,800 m2. On the front there is a large parking area. The entire industrial building is totally independent and has large maneuvering areas for heavy goods. Since a good part of the building has been disused for a long time, it is necessary to carry out a major redevelopment project on most of it. A part of the shed instead of approx. 2,800 m2. It is in good condition and rented to a primary trucking company.

### **Property Informations**

| Address: Via Margherita Viganò de Vizzi, 35 | State of Preservation: To be Restored |
|---------------------------------------------|---------------------------------------|
| Local processing sq.m.: 12.800 sq.m         | <b>Office sq.m.</b> : 3.800 sq.m      |
| Uncovered area sq.m.: 10.000 sq.m           |                                       |