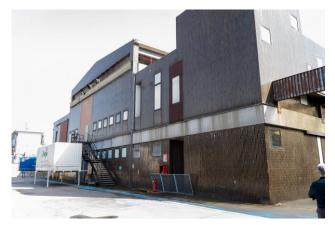

# 16.500 sq.m

Warehouses for sale in Cinisello Balsamo 16,000 m2 warehouse plus office building for sale in Cinisello Balsamo

We offer for sale in the Municipality of Cinisello Balsamo an industrial sector which extends over a total area of approx. 26,000 in the immediate vicinity (500 m.) of the main road arteries: A4 motorway - Northern ring road. The production sector is spread over several buildings with variable heights and different shapes. Large yards, loading bays, car parks and office buildings. The industrial building has a total surface area of approx. 12,800 m2. while the two office buildings have a total surface area of approx. 3,800 m2. On the front there is a large parking area. The entire industrial building is totally independent and has large maneuvering areas for heavy goods. Since a good part of the building has been disused for a long time, it is necessary to carry out a major redevelopment project on most of it. A part of the shed instead of approx. 2,800 m2. It is in good condition and rented to a primary trucking company.

### **Property Informations**

| Address: Via Margherita Viganò de Vizzi, 35 | State of Preservation: To be Restored |
|---------------------------------------------|---------------------------------------|
| Local processing sq.m.: 12.800 sq.m         | <b>Office sq.m.</b> : 3.800 sq.m      |
| Uncovered area sq.m.: 10.000 sq.m           |                                       |