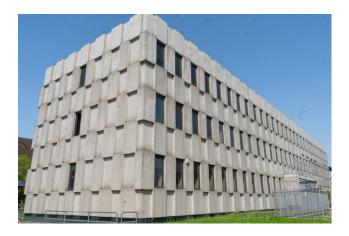

# 16.500 sq.m

Warehouses for sale in Cinisello Balsamo 16,000 m2 warehouse plus office building for sale in Cinisello Balsamo

We offer for sale in the Municipality of Cinisello Balsamo an industrial sector which extends over a total area of approx. 26,000 in the immediate vicinity (500 m.) of the main road arteries: A4 motorway - Northern ring road. The production sector is spread over several buildings with variable heights and different shapes. Large yards, loading bays, car parks and office buildings. The industrial building has a total surface area of approx. 12,800 m2. while the two office buildings have a total surface area of approx. 3,800 m2. On the front there is a large parking area. The entire industrial building is totally independent and has large maneuvering areas for heavy goods. Since a good part of the building has been disused for a long time, it is necessary to carry out a major redevelopment project on most of it. A part of the shed instead of approx. 2,800 m2. It is in good condition and rented to a primary trucking company.

### **Property Informations**

| Address: Via Margherita Viganò de Vizzi, 35 | State of Preservation: To be Restored |
|---------------------------------------------|---------------------------------------|
| Local processing sq.m.: 12.800 sq.m         | <b>Office sq.m.</b> : 3.800 sq.m      |
| Uncovered area sq.m.: 10.000 sq.m           |                                       |