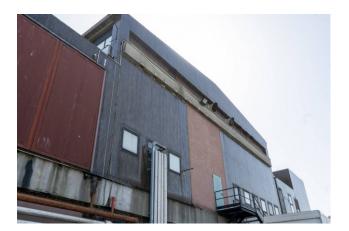

# 16.500 sq.m

Warehouses for sale in Cinisello Balsamo 16,000 m2 warehouse plus office building for sale in Cinisello Balsamo

We offer for sale in the Municipality of Cinisello Balsamo an industrial sector which extends over a total area of approx. 26,000 in the immediate vicinity (500 m.) of the main road arteries: A4 motorway - Northern ring road. The production sector is spread over several buildings with variable heights and different shapes. Large yards, loading bays, car parks and office buildings. The industrial building has a total surface area of approx. 12,800 m2. while the two office buildings have a total surface area of approx. 3,800 m2. On the front there is a large parking area. The entire industrial building is totally independent and has large maneuvering areas for heavy goods. Since a good part of the building has been disused for a long time, it is necessary to carry out a major redevelopment project on most of it. A part of the shed instead of approx. 2,800 m2. It is in good condition and rented to a primary trucking company.