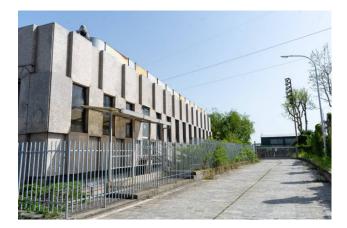

# 16.500 sq.m

Warehouses for sale in Cinisello Balsamo 16,000 m2 warehouse plus office building for sale in Cinisello Balsamo

We offer for sale in the Municipality of Cinisello Balsamo an industrial sector which extends over a total area of approx. 26,000 in the immediate vicinity (500 m.) of the main road arteries: A4 motorway - Northern ring road. The production sector is spread over several buildings with variable heights and different shapes. Large yards, loading bays, car parks and office buildings. The industrial building has a total surface area of approx. 12,800 m2. while the two office buildings have a total surface area of approx. 3,800 m2. On the front there is a large parking area. The entire industrial building is totally independent and has large maneuvering areas for heavy goods. Since a good part of the building has been disused for a long time, it is necessary to carry out a major redevelopment project on most of it. A part of the shed instead of approx. 2,800 m2. It is in good condition and rented to a primary trucking company.

### **Property Informations**

| Address: Via Margherita Viganò de Vizzi, 35 | State of Preservation: To be Restored |
|---------------------------------------------|---------------------------------------|
| Local processing sq.m.: 12.800 sq.m         | <b>Office sq.m.</b> : 3.800 sq.m      |
| Uncovered area sq.m.: 10.000 sq.m           |                                       |