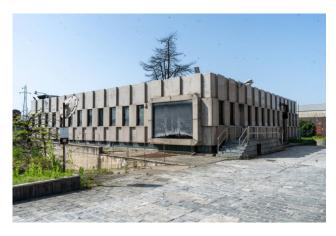

# 16.500 sq.m

Warehouses for sale in Cinisello Balsamo 16,000 m2 warehouse plus office building for sale in Cinisello Balsamo

We offer for sale in the Municipality of Cinisello Balsamo an industrial sector which extends over a total area of approx. 26,000 in the immediate vicinity (500 m.) of the main road arteries: A4 motorway - Northern ring road. The production sector is spread over several buildings with variable heights and different shapes. Large yards, loading bays, car parks and office buildings. The industrial building has a total surface area of approx. 12,800 m2. while the two office buildings have a total surface area of approx. 3,800 m2. On the front there is a large parking area. The entire industrial building is totally independent and has large maneuvering areas for heavy goods. Since a good part of the building has been disused for a long time, it is necessary to carry out a major redevelopment project on most of it. A part of the shed instead of approx. 2,800 m2. It is in good condition and rented to a primary trucking company.

### **Property Informations**

| Address: Via Margherita Viganò de Vizzi, 35 | State of Preservation: To be Restored |
|---------------------------------------------|---------------------------------------|
| Local processing sq.m.: 12.800 sq.m         | <b>Office sq.m.</b> : 3.800 sq.m      |
| Uncovered area sq.m.: 10.000 sq.m           |                                       |