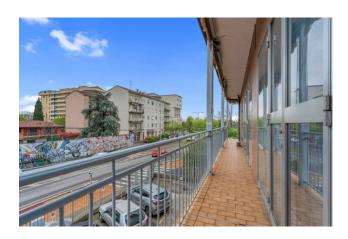

The house consists of an entrance hall, dining room with open kitchen, two spacious and bright bedrooms, a comfortable balcony and a bathroom.

Property features: PVC window frames with double glazing, ceramic flooring, central heating.

 Age Construction: 1965
 Current Status: Freed by the rogue

 Building Costs: € 183
 Balconies: Present

 Kitchen: Exposed Kitchen