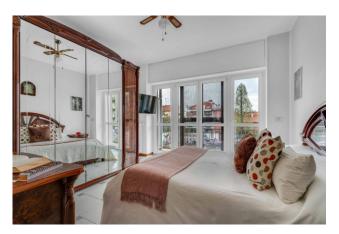

The house consists of an entrance hall, dining room with open kitchen, two spacious and bright bedrooms, a comfortable balcony and a bathroom.

Property features: PVC window frames with double glazing, ceramic flooring, central heating.