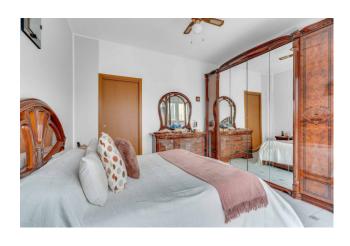

The house consists of an entrance hall, dining room with open kitchen, two spacious and bright bedrooms, a comfortable balcony and a bathroom.

Property features: PVC window frames with double glazing, ceramic flooring, central heating.