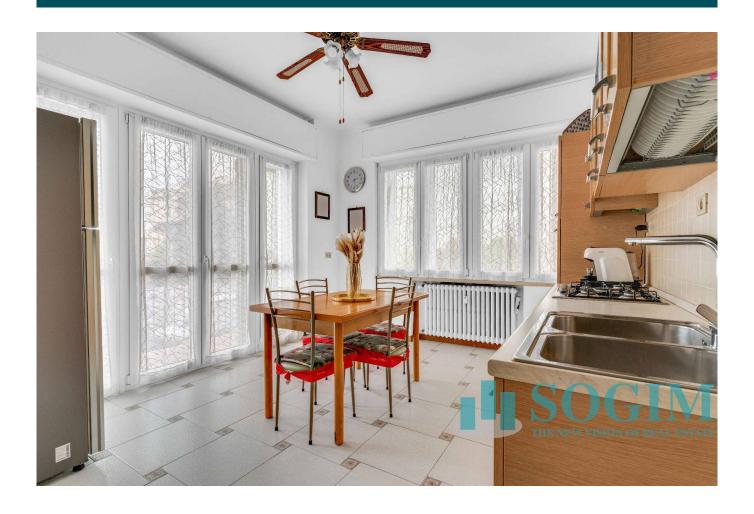

## 77 sq.m | Bathrooms: 1 | Bedrooms: 2 | Rooms: 3

Apartment for sale in Vimodrone, Strada Padana Superiore. Bright three-room apartment, on the 1st floor.

In Vimodrone, we offer for sale a three-room apartment located on the first floor of a building with a lift.

The house consists of an entrance hall, dining room with open kitchen, two spacious and bright bedrooms, a comfortable balcony and a bathroom.

Property features: PVC window frames with double glazing, ceramic flooring, central heating.