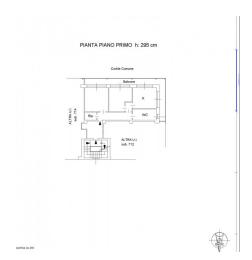

The house consists of an entrance hall, dining room with open kitchen, two spacious and bright bedrooms, a comfortable balcony and a bathroom.

Property features: PVC window frames with double glazing, ceramic flooring, central heating.

## **Property Informations**

Address: Strada Padana Superiore, 5 Zip Code: 20055

---> Totale\_mq\_calpestabili <---: 73.00 Bedrooms: 2

 Bathrooms: 1
 Rooms: 3

 State of Preservation: Good
 Level: 1

 Total Floor: 4
 Lift: Yes