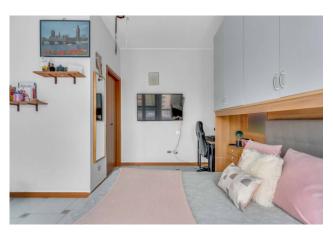

The house consists of an entrance hall, dining room with open kitchen, two spacious and bright bedrooms, a comfortable balcony and a bathroom.

Property features: PVC window frames with double glazing, ceramic flooring, central heating.