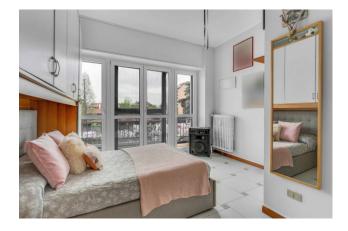

The house consists of an entrance hall, dining room with open kitchen, two spacious and bright bedrooms, a comfortable balcony and a bathroom.

Property features: PVC window frames with double glazing, ceramic flooring, central heating.