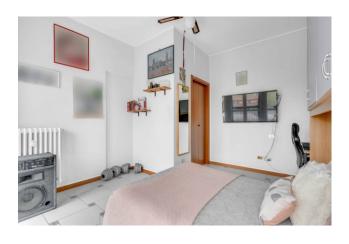

The house consists of an entrance hall, dining room with open kitchen, two spacious and bright bedrooms, a comfortable balcony and a bathroom.

Property features: PVC window frames with double glazing, ceramic flooring, central heating.