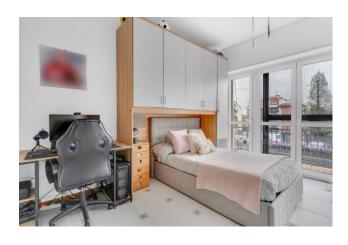

The house consists of an entrance hall, dining room with open kitchen, two spacious and bright bedrooms, a comfortable balcony and a bathroom.

Property features: PVC window frames with double glazing, ceramic flooring, central heating.