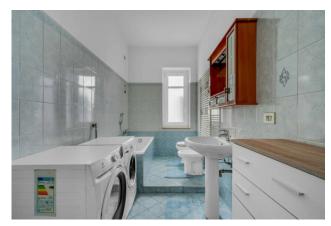

The house consists of an entrance hall, dining room with open kitchen, two spacious and bright bedrooms, a comfortable balcony and a bathroom.

Property features: PVC window frames with double glazing, ceramic flooring, central heating.