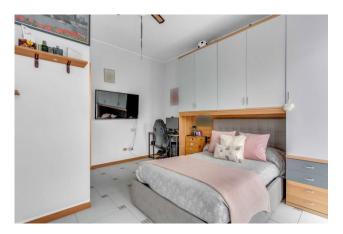

The house consists of an entrance hall, dining room with open kitchen, two spacious and bright bedrooms, a comfortable balcony and a bathroom.

Property features: PVC window frames with double glazing, ceramic flooring, central heating.