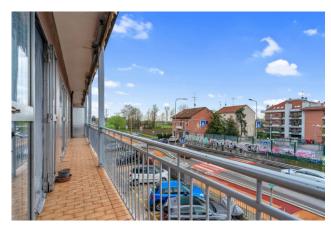

The house consists of an entrance hall, dining room with open kitchen, two spacious and bright bedrooms, a comfortable balcony and a bathroom.

Property features: PVC window frames with double glazing, ceramic flooring, central heating.

The property is located in a residential area, well served by schools of different levels, restaurants, bars, a short distance from the "San Raffaele" hospital and the Green Line Metro - "Cascina Gobba" stop.