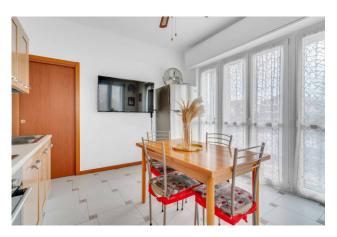

The house consists of an entrance hall, dining room with open kitchen, two spacious and bright bedrooms, a comfortable balcony and a bathroom.

Property features: PVC window frames with double glazing, ceramic flooring, central heating.