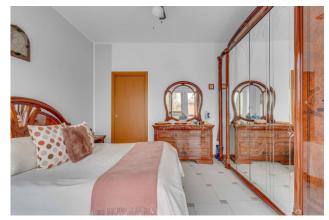

The house consists of an entrance hall, dining room with open kitchen, two spacious and bright bedrooms, a comfortable balcony and a bathroom.

Property features: PVC window frames with double glazing, ceramic flooring, central heating.