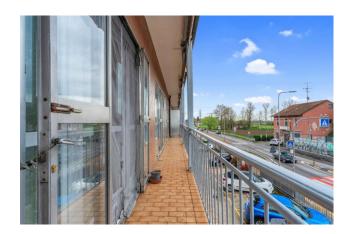

The house consists of an entrance hall, dining room with open kitchen, two spacious and bright bedrooms, a comfortable balcony and a bathroom.

Property features: PVC window frames with double glazing, ceramic flooring, central heating.

The property is located in a residential area, well served by schools of different levels, restaurants, bars, a short distance from the "San Raffaele" hospital and the Green Line Metro - "Cascina Gobba" stop.