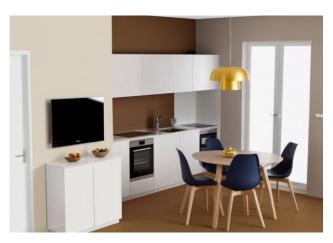

The apartment consists of an entrance that opens onto the large living room with open kitchen from which you can access the front garden and a small storage room. The hallway leads to the sleeping area consisting of two bedrooms both overlooking the external space of the property and the bathroom with shower.

The value of the project can be appreciated even more as the provision of home automation electrical systems, high quality stoneware flooring and coverings, triple glazed aluminum windows and supplies from the best Italian brands are envisaged, with particular attention to the details of the parts common.