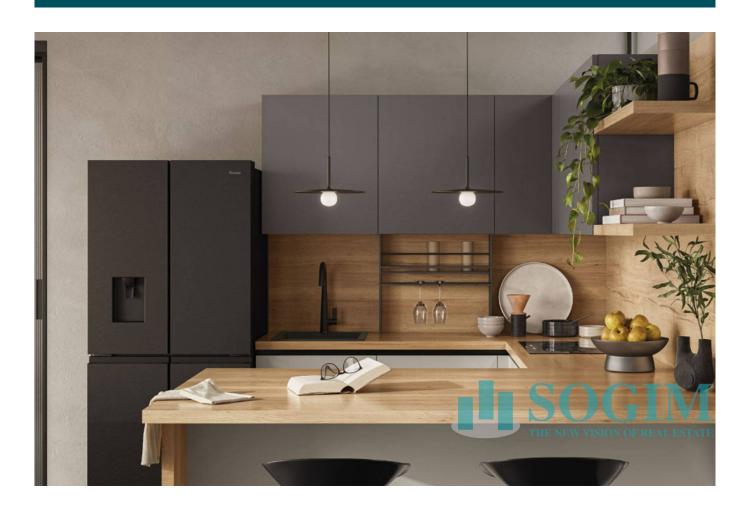

#### **Apartment for sale COMO- VIA SILVIO PELLICO**

Newly built three-room apartment with garden and parking space, Como Tavernola area - ground floor

For sale newly built three-room apartment with garden and parking space, ground floor. In the Tavernola area of Como, a few kilometers from both Cernobbio and Como, in a strategic position with the main communication routes and essential services.

The apartment consists of an entrance that opens onto the large living room with open kitchen from which you can access the front garden and a small storage room. The hallway leads to the sleeping area consisting of two bedrooms both overlooking the external space of the property and the bathroom with shower.

The value of the project can be appreciated even more as the provision of home automation electrical systems, high quality stoneware flooring and coverings, triple glazed aluminum windows and supplies from the best Italian brands are envisaged, with particular attention to the details of the parts common.