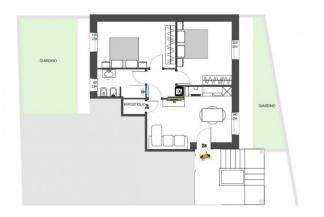

#### **Apartment for sale COMO- VIA SILVIO PELLICO**

Newly built three-room apartment with garden and parking space, Como Tavernola area - ground floor

For sale newly built three-room apartment with garden and parking space, ground floor. In the Tavernola area of Como, a few kilometers from both Cernobbio and Como, in a strategic position with the main communication routes and essential services.

The apartment consists of an entrance that opens onto the large living room with open kitchen from which you can access the front garden and a small storage room. The hallway leads to the sleeping area consisting of two bedrooms both overlooking the external space of the property and the bathroom with shower.