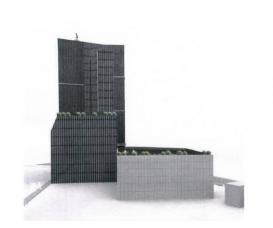

POSSIBLE RENDERING OF THE HOTEL

The property consists of n. 3 bodies: tower, medium body and low body for a total surface area of approx. Approximately 11,679 of which 3,091 m2. approximately for tertiary/industrial use.

The tower body is developed on 14 floors above ground in addition to the basement.