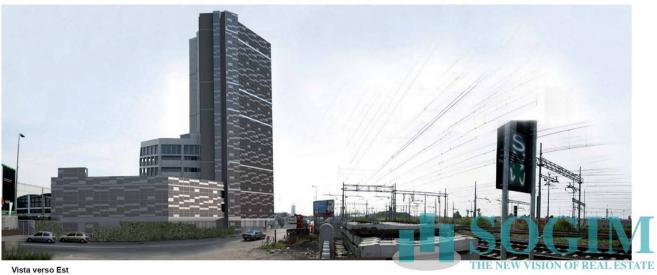

POSSIBLE RENDERING OF THE HOTEL

The property consists of n. 3 bodies: tower, medium body and low body for a total surface area of approx. Approximately 11,679 of which 3,091 m2. approximately for tertiary/industrial use.

The tower body is developed on 14 floors above ground in addition to the basement.

The large hall, the bar area, the breakfast area are located in the tower and in the middle body and 143 rooms on the upper floors.

In the lower body, with independent entrance, there is the area intended for the hotel staff and services, such as offices, canteen, changing rooms, storage, loading and unloading of raw materials, kitchen and luggage storage and on the upper floor there is a large