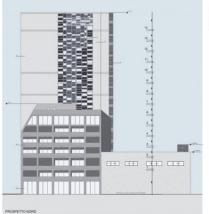

The property consists of n. 3 bodies: tower, medium body and low body for a total surface area of approx. Approximately 11,679 of which 3,091 m2. approximately for tertiary/industrial use.

The tower body is developed on 14 floors above ground in addition to the basement.

The large hall, the bar area, the breakfast area are located in the tower and in the middle body and 143 rooms on the upper floors.

In the lower body, with independent entrance, there is the area intended for the hotel staff and services, such as offices, canteen, changing rooms, storage, loading and unloading of raw materials, kitchen and luggage storage and on the upper floor there is a large

fitness area.

Two floors of parking located under the tower. Average surface area of the rooms m2. 18 approx