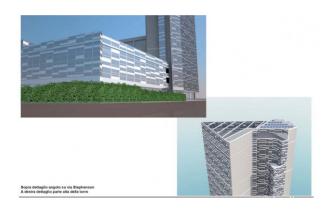

POSSIBLE RENDERING OF THE HOTEL

The property consists of n. 3 bodies: tower, medium body and low body for a total surface area of approx. Approximately 11,679 of which 3,091 m2. approximately for tertiary/industrial use.

The tower body is developed on 14 floors above ground in addition to the basement.