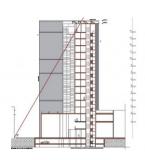

The property consists of n. 3 bodies: tower, medium body and low body for a total surface area of approx. Approximately 11,679 of which 3,091 m2. approximately for tertiary/industrial use.

The tower body is developed on 14 floors above ground in addition to the basement.

fitness area.

Two floors of parking located under the tower. Average surface area of the rooms m2. 18 approx