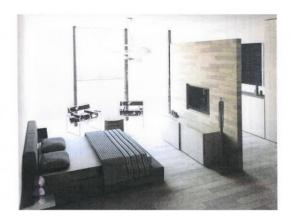

The large hall, the bar area, the breakfast area are located in the tower and in the middle body and 143 rooms on the upper floors.

In the lower body, with independent entrance, there is the area intended for the hotel staff and services, such as offices, canteen, changing rooms, storage, loading and unloading of raw materials, kitchen and luggage storage and on the upper floor there is a large

fitness area.

Two floors of parking located under the tower. Average surface area of the rooms m2. 18 approx