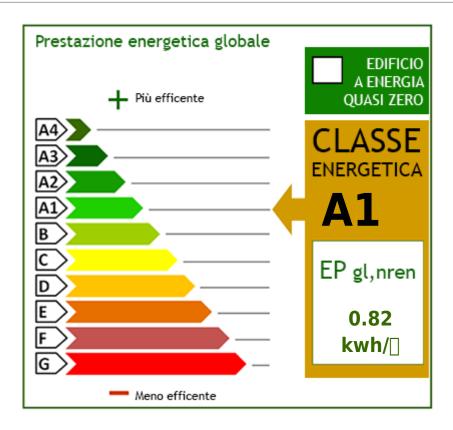

## **Property Informations**

| Address: Via Stephenson               | <b>Rooms</b> : 143       |
|---------------------------------------|--------------------------|
| State of Preservation: To be Restored | <b>Level</b> : Buildings |
| Total Floor: 14                       | <b>Lift</b> : Yes        |
| No Barriers: Yes                      | Age Construction: 2024   |
| Balconies: Present                    | Terrace: Present         |
| Garden: Common                        | Kitchen: Present         |