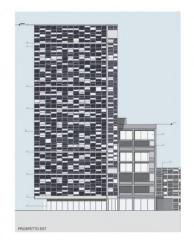

The property consists of n. 3 bodies: tower, medium body and low body for a total surface area of approx. Approximately 11,679 of which 3,091 m2. approximately for tertiary/industrial use.

The tower body is developed on 14 floors above ground in addition to the basement.

The large hall, the bar area, the breakfast area are located in the tower and in the middle body and 143 rooms on the upper floors.

In the lower body, with independent entrance, there is the area intended for the hotel staff and services, such as offices, canteen, changing rooms, storage, loading and unloading of raw materials, kitchen and luggage storage and on the upper floor there is a large