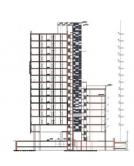

The property consists of n. 3 bodies: tower, medium body and low body for a total surface area of approx. Approximately 11,679 of which 3,091 m2. approximately for tertiary/industrial use.

The tower body is developed on 14 floors above ground in addition to the basement.

The large hall, the bar area, the breakfast area are located in the tower and in the middle body and 143 rooms on the upper floors.

In the lower body, with independent entrance, there is the area intended for the hotel staff and services, such as offices, canteen, changing rooms, storage, loading and unloading of raw materials, kitchen and luggage storage and on the upper floor there is a large

fitness area.

Two floors of parking located under the tower. Average surface area of the rooms m2. 18 approx