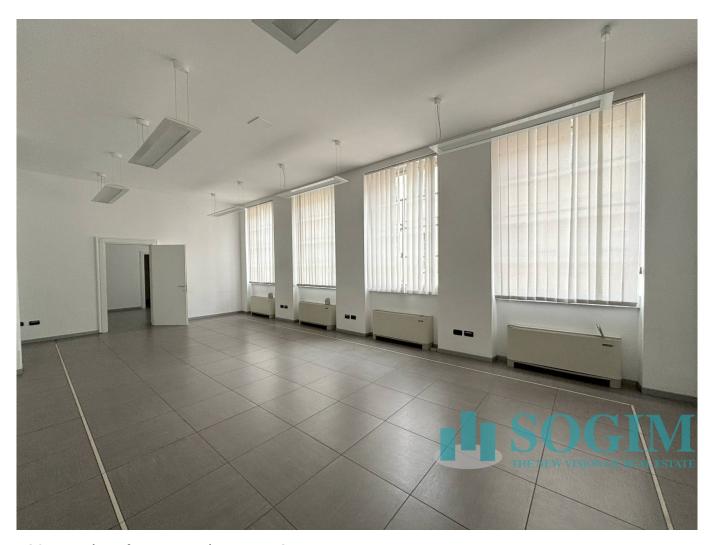

## 180 sq.m | Bathrooms: 1 | Rooms: 8

Office for rent in Novara

Office of 180 m2. for rent in Novara near the station

۱»۷

We offer for rent in the municipality of Novara, about 200 m from the station and the city centre, a bright office of approx. 180 m2 in a tertiary context.

Located on the mezzanine floor of a prestigious condominium, the office is made up of 6 rooms, one of which is suitable as a meeting room due to its size, a technical room, corridor and bathrooms. The property is equipped with hot and cold air heating and conditioning, floating floor and double-glazed aluminum windows. It is suitable for coworking offices or for professional and medical offices. 3 parking spaces in a private courtyard are included in the rent.