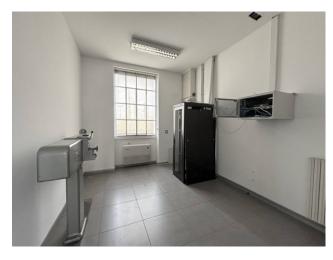

Located on the mezzanine floor of a prestigious condominium, the office is made up of 6 rooms, one of which is suitable as a meeting room due to its size, a technical room, corridor and bathrooms. The property is equipped with hot and cold air heating and conditioning, floating floor and double-glazed aluminum windows. It is suitable for coworking offices or for professional and medical offices. 3 parking spaces in a private courtyard are included in the rent.