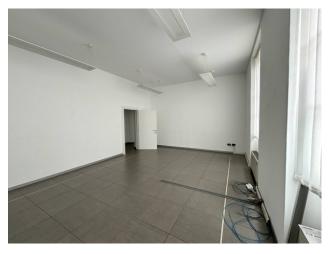

## 180 sq.m | Bathrooms: 1 | Rooms: 8

Office for rent in Novara

Office of 180 m2. for rent in Novara near the station

۱»۷

We offer for rent in the municipality of Novara, about 200 m from the station and the city centre, a bright office of approx. 180 m2 in a tertiary context.

Located on the mezzanine floor of a prestigious condominium, the office is made up of 6 rooms, one of which is suitable as a meeting room due to its size, a technical room, corridor and bathrooms. The property is equipped with hot and cold air heating and conditioning, floating floor and double-glazed aluminum windows. It is suitable for coworking offices or for professional and medical offices. 3 parking spaces in a private courtyard are included in the rent.