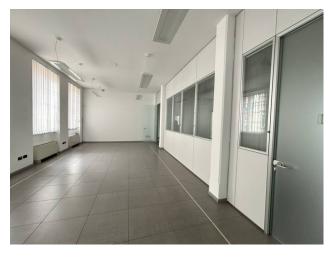

Located on the mezzanine floor of a prestigious condominium, the office is made up of 6 rooms, one of which is suitable as a meeting room due to its size, a technical room, corridor and bathrooms. The property is equipped with hot and cold air heating and conditioning, floating floor and double-glazed aluminum windows. It is suitable for coworking offices or for professional and medical offices. 3 parking spaces in a private courtyard are included in the rent.