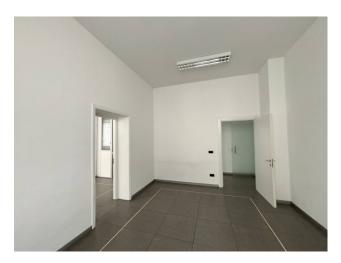

## 180 sq.m | Bathrooms: 1 | Rooms: 8

Office for rent in Novara

Office of 180 m2. for rent in Novara near the station

۱»۷

We offer for rent in the municipality of Novara, about 200 m from the station and the city centre, a bright office of approx. 180 m2 in a tertiary context.

Located on the mezzanine floor of a prestigious condominium, the office is made up of 6 rooms, one of which is suitable as a meeting room due to its size, a technical room, corridor and bathrooms. The property is equipped with hot and cold air heating and conditioning, floating floor and double-glazed aluminum windows. It is suitable for coworking offices or for professional and medical offices. 3 parking spaces in a private courtyard are included in the rent.