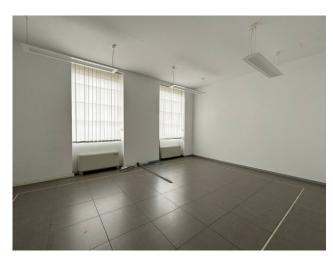

## 180 sq.m | Bathrooms: 1 | Rooms: 8

Office for rent in Novara

Office of 180 m2. for rent in Novara near the station

۱»۷

We offer for rent in the municipality of Novara, about 200 m from the station and the city centre, a bright office of approx. 180 m2 in a tertiary context.

Located on the mezzanine floor of a prestigious condominium, the office is made up of 6 rooms, one of which is suitable as a meeting room due to its size, a technical room, corridor and bathrooms. The property is equipped with hot and cold air heating and conditioning, floating floor and double-glazed aluminum windows. It is suitable for coworking offices or for professional and medical offices. 3 parking spaces in a private courtyard are included in the rent.