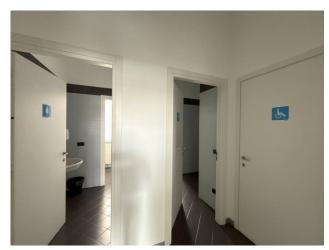

Located on the mezzanine floor of a prestigious condominium, the office is made up of 6 rooms, one of which is suitable as a meeting room due to its size, a technical room, corridor and bathrooms. The property is equipped with hot and cold air heating and conditioning, floating floor and double-glazed aluminum windows. It is suitable for coworking offices or for professional and medical offices. 3 parking spaces in a private courtyard are included in the rent.

## **Property Informations**

Address: viale leonardo da vinci, 28 ---> Totale\_mq\_calpestabili <---: 170.00

Bathrooms: 1 Rooms: 8

State of Preservation: Good Covered sq.m.: 180 sq.m

**Municipal Offices** 