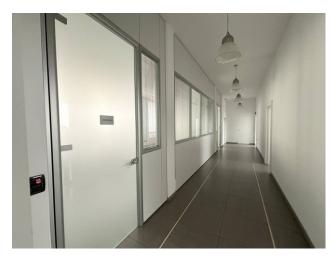

Located on the mezzanine floor of a prestigious condominium, the office is made up of 6 rooms, one of which is suitable as a meeting room due to its size, a technical room, corridor and bathrooms. The property is equipped with hot and cold air heating and conditioning, floating floor and double-glazed aluminum windows. It is suitable for coworking offices or for professional and medical offices. 3 parking spaces in a private courtyard are included in the rent.