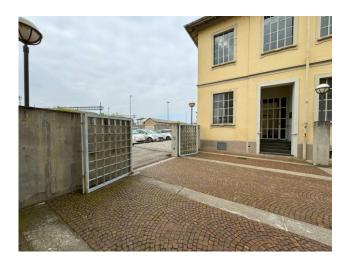

Located on the mezzanine floor of a prestigious condominium, the office is made up of 6 rooms, one of which is suitable as a meeting room due to its size, a technical room, corridor and bathrooms. The property is equipped with hot and cold air heating and conditioning, floating floor and double-glazed aluminum windows. It is suitable for coworking offices or for professional and medical offices. 3 parking spaces in a private courtyard are included in the rent.