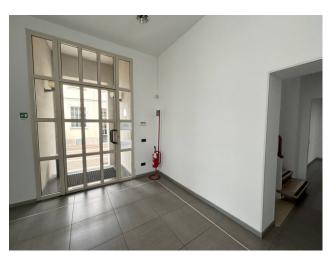

## 180 sq.m | Bathrooms: 1 | Rooms: 8

Office for rent in Novara

Office of 180 m2. for rent in Novara near the station

۱»۷

We offer for rent in the municipality of Novara, about 200 m from the station and the city centre, a bright office of approx. 180 m2 in a tertiary context.

Located on the mezzanine floor of a prestigious condominium, the office is made up of 6 rooms, one of which is suitable as a meeting room due to its size, a technical room, corridor and bathrooms. The property is equipped with hot and cold air heating and conditioning, floating floor and double-glazed aluminum windows. It is suitable for coworking offices or for professional and medical offices. 3 parking spaces in a private courtyard are included in the rent.