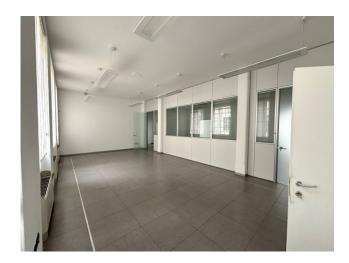

Located on the mezzanine floor of a prestigious condominium, the office is made up of 6 rooms, one of which is suitable as a meeting room due to its size, a technical room, corridor and bathrooms. The property is equipped with hot and cold air heating and conditioning, floating floor and double-glazed aluminum windows. It is suitable for coworking offices or for professional and medical offices. 3 parking spaces in a private courtyard are included in the rent.