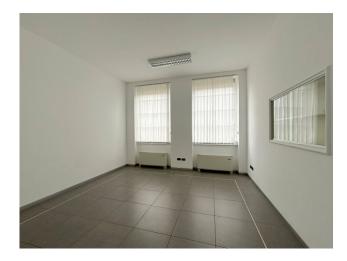

Located on the mezzanine floor of a prestigious condominium, the office is made up of 6 rooms, one of which is suitable as a meeting room due to its size, a technical room, corridor and bathrooms. The property is equipped with hot and cold air heating and conditioning, floating floor and double-glazed aluminum windows. It is suitable for coworking offices or for professional and medical offices. 3 parking spaces in a private courtyard are included in the rent.