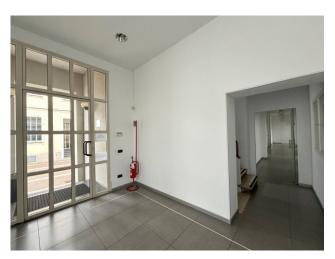

## 180 sq.m | Bathrooms: 1 | Rooms: 8

Office for rent in Novara

Office of 180 m2. for rent in Novara near the station

۱»۷

We offer for rent in the municipality of Novara, about 200 m from the station and the city centre, a bright office of approx. 180 m2 in a tertiary context.

Located on the mezzanine floor of a prestigious condominium, the office is made up of 6 rooms, one of which is suitable as a meeting room due to its size, a technical room, corridor and bathrooms. The property is equipped with hot and cold air heating and conditioning, floating floor and double-glazed aluminum windows. It is suitable for coworking offices or for professional and medical offices. 3 parking spaces in a private courtyard are included in the rent.