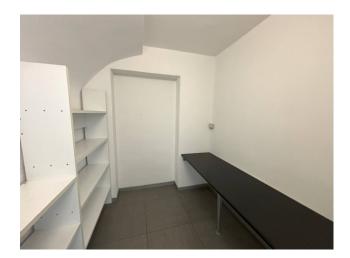

Located on the mezzanine floor of a prestigious condominium, the office is made up of 6 rooms, one of which is suitable as a meeting room due to its size, a technical room, corridor and bathrooms. The property is equipped with hot and cold air heating and conditioning, floating floor and double-glazed aluminum windows. It is suitable for coworking offices or for professional and medical offices. 3 parking spaces in a private courtyard are included in the rent.