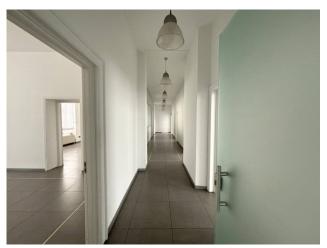

## 180 sq.m | Bathrooms: 1 | Rooms: 8

Office for rent in Novara

Office of 180 m2. for rent in Novara near the station

۱»۷

We offer for rent in the municipality of Novara, about 200 m from the station and the city centre, a bright office of approx. 180 m2 in a tertiary context.

Located on the mezzanine floor of a prestigious condominium, the office is made up of 6 rooms, one of which is suitable as a meeting room due to its size, a technical room, corridor and bathrooms. The property is equipped with hot and cold air heating and conditioning, floating floor and double-glazed aluminum windows. It is suitable for coworking offices or for professional and medical offices. 3 parking spaces in a private courtyard are included in the rent.