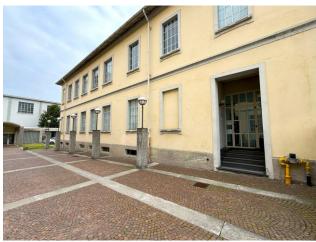

## 180 sq.m | Bathrooms: 1 | Rooms: 8

Office for rent in Novara

Office of 180 m2. for rent in Novara near the station

۱»۷

We offer for rent in the municipality of Novara, about 200 m from the station and the city centre, a bright office of approx. 180 m2 in a tertiary context.

Located on the mezzanine floor of a prestigious condominium, the office is made up of 6 rooms, one of which is suitable as a meeting room due to its size, a technical room, corridor and bathrooms. The property is equipped with hot and cold air heating and conditioning, floating floor and double-glazed aluminum windows. It is suitable for coworking offices or for professional and medical offices. 3 parking spaces in a private courtyard are included in the rent.