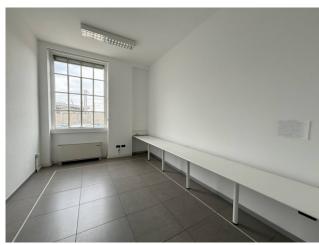

## 180 sq.m | Bathrooms: 1 | Rooms: 8

Office for rent in Novara

Office of 180 m2. for rent in Novara near the station

۱»۷

We offer for rent in the municipality of Novara, about 200 m from the station and the city centre, a bright office of approx. 180 m2 in a tertiary context.

Located on the mezzanine floor of a prestigious condominium, the office is made up of 6 rooms, one of which is suitable as a meeting room due to its size, a technical room, corridor and bathrooms. The property is equipped with hot and cold air heating and conditioning, floating floor and double-glazed aluminum windows. It is suitable for coworking offices or for professional and medical offices. 3 parking spaces in a private courtyard are included in the rent.