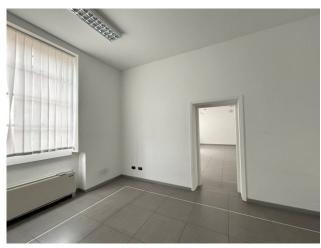

## 180 sq.m | Bathrooms: 1 | Rooms: 8

Office for rent in Novara

Office of 180 m2. for rent in Novara near the station

۱»۷

We offer for rent in the municipality of Novara, about 200 m from the station and the city centre, a bright office of approx. 180 m2 in a tertiary context.

Located on the mezzanine floor of a prestigious condominium, the office is made up of 6 rooms, one of which is suitable as a meeting room due to its size, a technical room, corridor and bathrooms. The property is equipped with hot and cold air heating and conditioning, floating floor and double-glazed aluminum windows. It is suitable for coworking offices or for professional and medical offices. 3 parking spaces in a private courtyard are included in the rent.