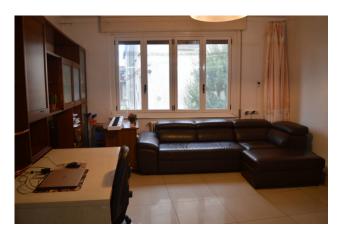

The apartment has a double north-west exposure and is composed of an entrance that opens onto the living room with open kitchen; a small hallway leads to the bedroom with access to the balcony and to the bathroom with window and shower.