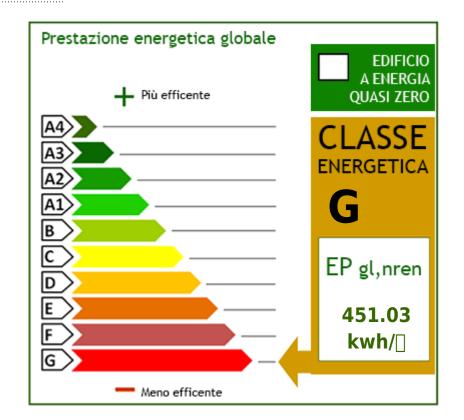

On the second floor there is an accessory room reachable from the common stairwell.

The solution is equipped with white PVC double glazing, roller shutters and cast iron radiators with thermovalves.

The house is located in a private residential context with a dead end road.