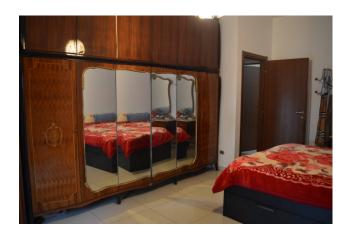

The apartment has a double north-west exposure and is composed of an entrance that opens onto the living room with open kitchen; a small hallway leads to the bedroom with access to the balcony and to the bathroom with window and shower.