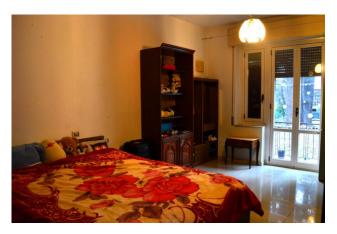

The apartment has a double north-west exposure and is composed of an entrance that opens onto the living room with open kitchen; a small hallway leads to the bedroom with access to the balcony and to the bathroom with window and shower.