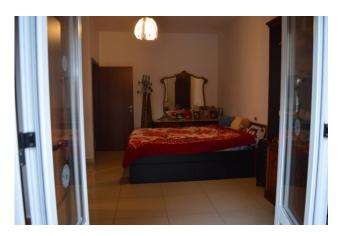

The apartment has a double north-west exposure and is composed of an entrance that opens onto the living room with open kitchen; a small hallway leads to the bedroom with access to the balcony and to the bathroom with window and shower.