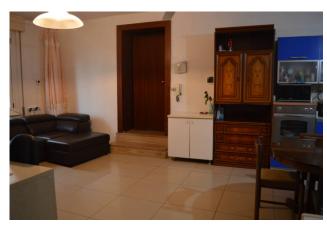

The apartment has a double north-west exposure and is composed of an entrance that opens onto the living room with open kitchen; a small hallway leads to the bedroom with access to the balcony and to the bathroom with window and shower.