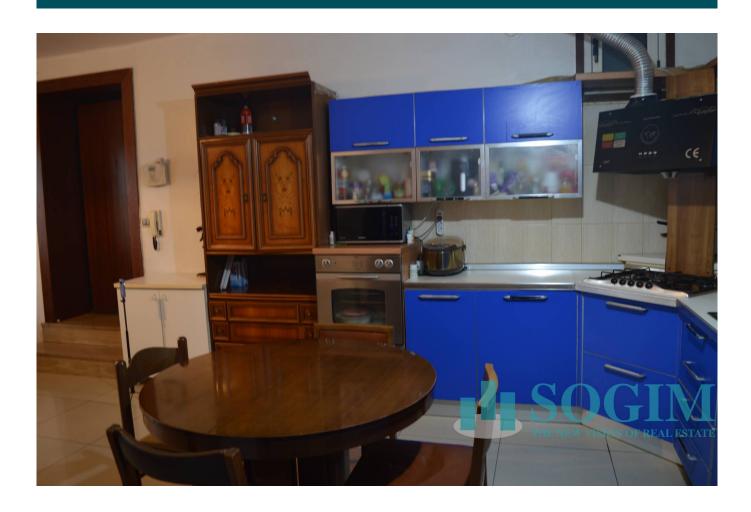

The apartment has a double north-west exposure and is composed of an entrance that opens onto the living room with open kitchen; a small hallway leads to the bedroom with access to the balcony and to the bathroom with window and shower.

### **Property Informations**

Address: Via general cantore Bedrooms: 1

Bathrooms: 1 Rooms: 2

State of Preservation: Discreet

Age Construction: 1967

Current Status: Freed by the rogue

Balconies: Present

Kitchen: Exposed Kitchen