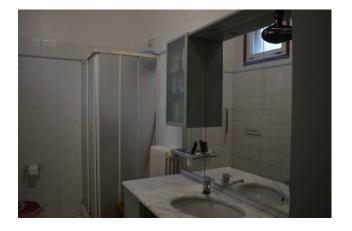

The apartment has a double north-west exposure and is composed of an entrance that opens onto the living room with open kitchen; a small hallway leads to the bedroom with access to the balcony and to the bathroom with window and shower.