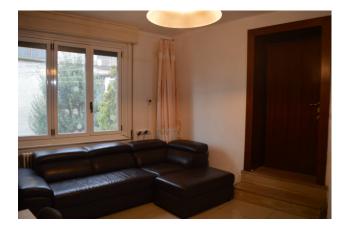

The apartment has a double north-west exposure and is composed of an entrance that opens onto the living room with open kitchen; a small hallway leads to the bedroom with access to the balcony and to the bathroom with window and shower.