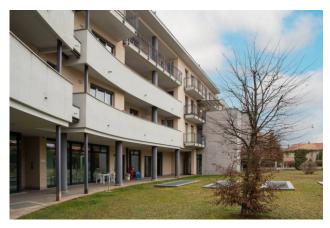

#### Shop for sale in Carugo

Shop with two large windows of 94 m2 in Carugo

We offer for sale in the municipality of Carugo, in close proximity to the city center and the main communication routes, in particular the FNM railway station on the Asso-Milano Cadorna route, within a recently built complex, a shop with two large windows of m2. 94 approx. composed of a bright open space room on the front, a small warehouse of 16.30 m2 in the basement connected with an internal staircase plus services.

The real estate unit lends itself to being easily customized according to your needs and choices of finishes, as it is currently rustic. Possibility of purchasing single and double garages. Available immediately.