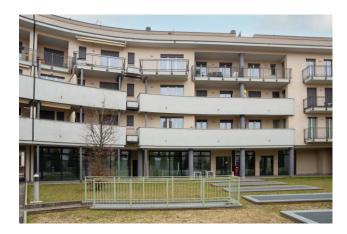

#### Shop for sale in Carugo

Shop with two large windows of 94 m2 in Carugo

We offer for sale in the municipality of Carugo, in close proximity to the city center and the main communication routes, in particular the FNM railway station on the Asso-Milano Cadorna route, within a recently built complex, a shop with two large windows of m2. 94 approx. composed of a bright open space room on the front, a small warehouse of 16.30 m2 in the basement connected with an internal staircase plus services.

# **Property Informations**

| Address: via Toti      | Bathrooms: 1                     |  |
|------------------------|----------------------------------|--|
| Rooms: 1               | State of Preservation: Excellent |  |
| Covered sq.m.: 95 sq.m | Number Of Windows: 2             |  |