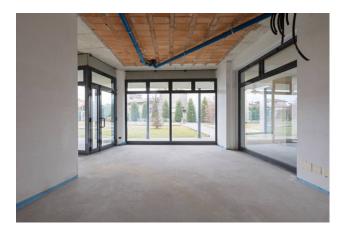

#### Shop for sale in Carugo

Shop with two large windows of 94 m2 in Carugo

We offer for sale in the municipality of Carugo, in close proximity to the city center and the main communication routes, in particular the FNM railway station on the Asso-Milano Cadorna route, within a recently built complex, a shop with two large windows of m2. 94 approx. composed of a bright open space room on the front, a small warehouse of 16.30 m2 in the basement connected with an internal staircase plus services.

The real estate unit lends itself to being easily customized according to your needs and choices of finishes, as it is currently rustic. Possibility of purchasing single and double garages. Available immediately.