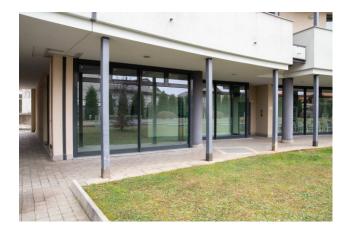

#### Shop for sale in Carugo

Shop with two large windows of 94 m2 in Carugo

We offer for sale in the municipality of Carugo, in close proximity to the city center and the main communication routes, in particular the FNM railway station on the Asso-Milano Cadorna route, within a recently built complex, a shop with two large windows of m2. 94 approx. composed of a bright open space room on the front, a small warehouse of 16.30 m2 in the basement connected with an internal staircase plus services.

The real estate unit lends itself to being easily customized according to your needs and choices of finishes, as it is currently rustic. Possibility of purchasing single and double garages. Available immediately.