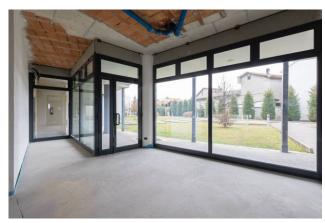

#### Shop for sale in Carugo

Shop with two large windows of 94 m2 in Carugo

We offer for sale in the municipality of Carugo, in close proximity to the city center and the main communication routes, in particular the FNM railway station on the Asso-Milano Cadorna route, within a recently built complex, a shop with two large windows of m2. 94 approx. composed of a bright open space room on the front, a small warehouse of 16.30 m2 in the basement connected with an internal staircase plus services.

The real estate unit lends itself to being easily customized according to your needs and choices of finishes, as it is currently rustic. Possibility of purchasing single and double garages. Available immediately.