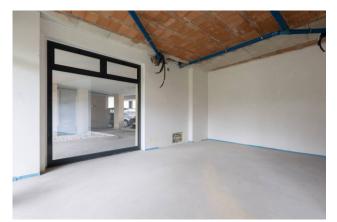

#### Shop for sale in Carugo

Shop with two large windows of 94 m2 in Carugo

We offer for sale in the municipality of Carugo, in close proximity to the city center and the main communication routes, in particular the FNM railway station on the Asso-Milano Cadorna route, within a recently built complex, a shop with two large windows of m2. 94 approx. composed of a bright open space room on the front, a small warehouse of 16.30 m2 in the basement connected with an internal staircase plus services.

The real estate unit lends itself to being easily customized according to your needs and choices of finishes, as it is currently rustic. Possibility of purchasing single and double garages. Available immediately.