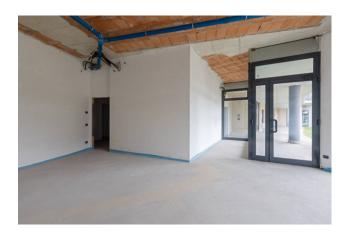

#### Shop for sale in Carugo

Shop with two large windows of 94 m2 in Carugo

We offer for sale in the municipality of Carugo, in close proximity to the city center and the main communication routes, in particular the FNM railway station on the Asso-Milano Cadorna route, within a recently built complex, a shop with two large windows of m2. 94 approx. composed of a bright open space room on the front, a small warehouse of 16.30 m2 in the basement connected with an internal staircase plus services.

The real estate unit lends itself to being easily customized according to your needs and choices of finishes, as it is currently rustic. Possibility of purchasing single and double garages. Available immediately.