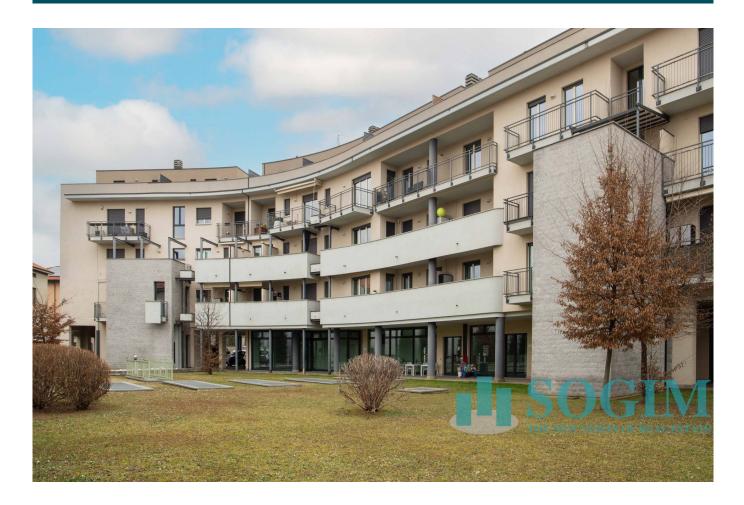

#### Shop for sale in Carugo

Shop with two large windows of 94 m2 in Carugo

We offer for sale in the municipality of Carugo, in close proximity to the city center and the main communication routes, in particular the FNM railway station on the Asso-Milano Cadorna route, within a recently built complex, a shop with two large windows of m2. 94 approx. composed of a bright open space room on the front, a small warehouse of 16.30 m2 in the basement connected with an internal staircase plus services.

The real estate unit lends itself to being easily customized according to your needs and choices of finishes, as it is currently rustic. Possibility of purchasing single and double garages. Available immediately.