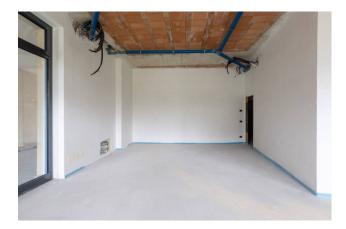

#### Shop for sale in Carugo

Shop with two large windows of 94 m2 in Carugo

We offer for sale in the municipality of Carugo, in close proximity to the city center and the main communication routes, in particular the FNM railway station on the Asso-Milano Cadorna route, within a recently built complex, a shop with two large windows of m2. 94 approx. composed of a bright open space room on the front, a small warehouse of 16.30 m2 in the basement connected with an internal staircase plus services.

The real estate unit lends itself to being easily customized according to your needs and choices of finishes, as it is currently rustic. Possibility of purchasing single and double garages. Available immediately.