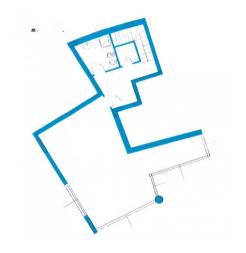

#### Shop for sale in Carugo

Shop with two large windows of 94 m2 in Carugo

We offer for sale in the municipality of Carugo, in close proximity to the city center and the main communication routes, in particular the FNM railway station on the Asso-Milano Cadorna route, within a recently built complex, a shop with two large windows of m2. 94 approx. composed of a bright open space room on the front, a small warehouse of 16.30 m2 in the basement connected with an internal staircase plus services.

# **Property Informations**

| Address: via Toti      | Bathrooms: 1                     |  |
|------------------------|----------------------------------|--|
| Rooms: 1               | State of Preservation: Excellent |  |
| Covered sq.m.: 95 sq.m | Number Of Windows: 2             |  |