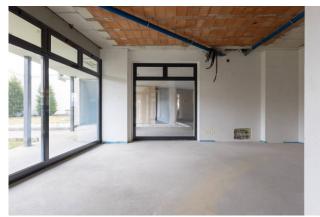

#### Shop for sale in Carugo

Shop with two large windows of 94 m2 in Carugo

We offer for sale in the municipality of Carugo, in close proximity to the city center and the main communication routes, in particular the FNM railway station on the Asso-Milano Cadorna route, within a recently built complex, a shop with two large windows of m2. 94 approx. composed of a bright open space room on the front, a small warehouse of 16.30 m2 in the basement connected with an internal staircase plus services.

The real estate unit lends itself to being easily customized according to your needs and choices of finishes, as it is currently rustic. Possibility of purchasing single and double garages. Available immediately.