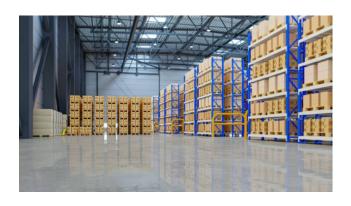

#### 42.900 sq.m

Logistics warehouse for rent near Chiari (BS)

Warehouse for logistics use of approximately 42,900 m2 plus external area of approx. 40,000 approximately and n. 42 loading bays

We offer for rent, near Chiari (Bs), convenient to the main road arteries, a property for logistics use undergoing new construction of approx. 42,900 approximately with n. 40 loading bays. Offices on request approx. Internal height 12 m. Sprinklers.