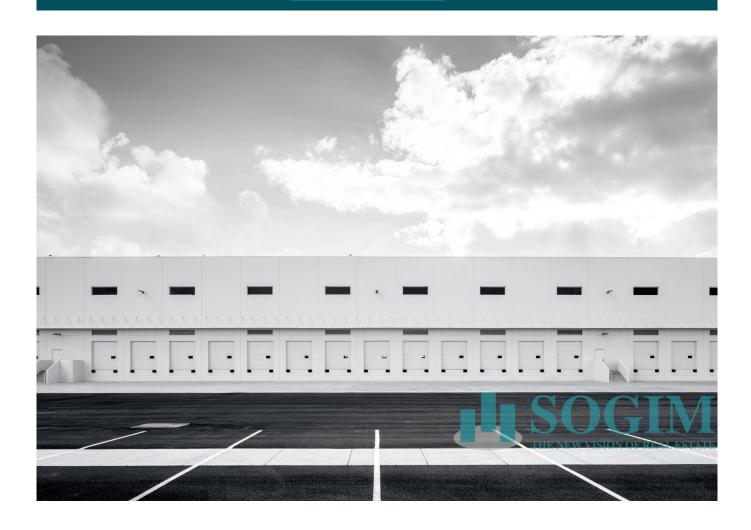

#### 42.900 sq.m

Logistics warehouse for rent near Chiari (BS)

Warehouse for logistics use of approximately 42,900 m2 plus external area of approx. 40,000 approximately and n. 42 loading bays

We offer for rent, near Chiari (Bs), convenient to the main road arteries, a property for logistics use undergoing new construction of approx. 42,900 approximately with n. 40 loading bays. Offices on request approx. Internal height 12 m. Sprinklers.

### **Property Informations**

**State of Preservation**: Excellent **Warehouse rooms sq.m.**: 42.900 sq.m

Uncovered area sq.m.: 40.000 sq.m