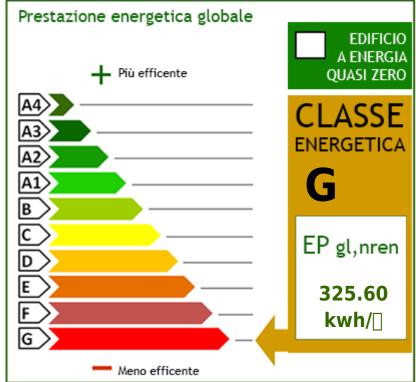

#### 42.900 sq.m

Logistics warehouse for rent near Chiari (BS)

Warehouse for logistics use of approximately 42,900 m2 plus external area of approx. 40,000 approximately and n. 42 loading bays

We offer for rent, near Chiari (Bs), convenient to the main road arteries, a property for logistics use undergoing new construction of approx. 42,900 approximately with n. 40 loading bays. Offices on request approx. Internal height 12 m. Sprinklers.

### **Property Informations**

**State of Preservation**: Excellent **Warehouse rooms sq.m.**: 42.900 sq.m

Uncovered area sq.m.: 40.000 sq.m