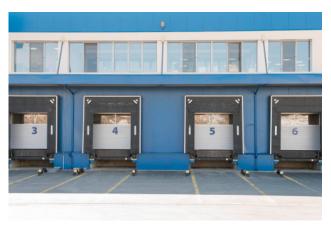

#### 42.900 sq.m

Logistics warehouse for rent near Chiari (BS)

Warehouse for logistics use of approximately 42,900 m2 plus external area of approx. 40,000 approximately and n. 42 loading bays

We offer for rent, near Chiari (Bs), convenient to the main road arteries, a property for logistics use undergoing new construction of approx. 42,900 approximately with n. 40 loading bays. Offices on request approx. Internal height 12 m. Sprinklers.