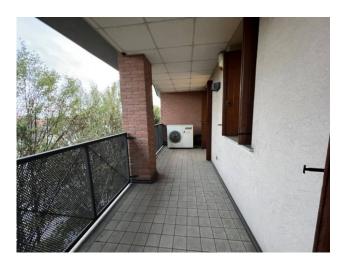

The property has a double north-west exposure and is composed of an entrance onto a large open space in which a large living area with open kitchen, two bedrooms and bathroom can be placed during the design phase. The unit has two balconies, as well as recently updated finishes and an alarm system. A single garage completes the solution.