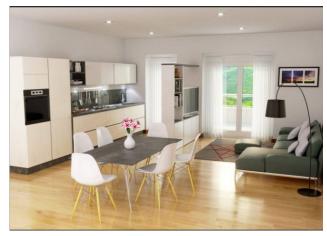

#### Apartment for sale in MARIANO COMENSE - Via Tommaso Grossi

Property currently for office use with the possibility of changing the destination to residential in Mariano Comense - 2nd floor with lift

For sale real estate unit currently used as an office convertible into a large three-room apartment, 2nd floor with lift. In Mariano Comense, in a busy and strategic position with the main communication arteries, in particular the SS36 Milan - Lecco, in a lovely residential context close to all essential services.

The property has a double north-west exposure and is composed of an entrance onto a large open space in which a large living area with open kitchen, two bedrooms and bathroom can be placed during the design phase. The unit has two balconies, as well as recently updated finishes and an alarm system. A single garage completes the solution.