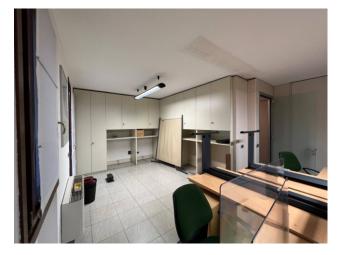

For sale real estate unit currently used as an office convertible into a large three-room apartment, 2nd floor with lift. In Mariano Comense, in a busy and strategic position with the main communication arteries, in particular the SS36 Milan - Lecco, in a lovely residential context close to all essential services.

The property has a double north-west exposure and is composed of an entrance onto a large open space in which a large living area with open kitchen, two bedrooms and bathroom can be placed during the design phase. The unit has two balconies, as well as recently updated finishes and an alarm system. A single garage completes the solution.