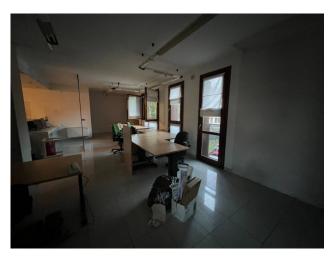

For sale real estate unit currently used as an office convertible into a large three-room apartment, 2nd floor with lift. In Mariano Comense, in a busy and strategic position with the main communication arteries, in particular the SS36 Milan - Lecco, in a lovely residential context close to all essential services.

The property has a double north-west exposure and is composed of an entrance onto a large open space in which a large living area with open kitchen, two bedrooms and bathroom can be placed during the design phase. The unit has two balconies, as well as recently updated finishes and an alarm system. A single garage completes the solution.