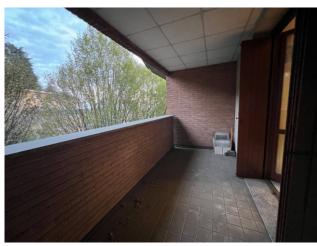

The property has a double north-west exposure and is composed of an entrance onto a large open space in which a large living area with open kitchen, two bedrooms and bathroom can be placed during the design phase. The unit has two balconies, as well as recently updated finishes and an alarm system. A single garage completes the solution.

## **Property Informations**

Address: Via Tommaso grossi Bedrooms: 2

| Bathrooms: 1                  | Rooms: 3           |
|-------------------------------|--------------------|
| State of Preservation: Good   | Level: 2           |
| Total Floor: 3                | Lift: Yes          |
| <b>Building Costs</b> : € 100 | Balconies: Present |
| Kitchen: Exposed Kitchen      | Box: Single        |