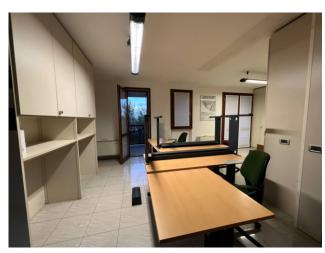

For sale real estate unit currently used as an office convertible into a large three-room apartment, 2nd floor with lift. In Mariano Comense, in a busy and strategic position with the main communication arteries, in particular the SS36 Milan - Lecco, in a lovely residential context close to all essential services.

The property has a double north-west exposure and is composed of an entrance onto a large open space in which a large living area with open kitchen, two bedrooms and bathroom can be placed during the design phase. The unit has two balconies, as well as recently updated finishes and an alarm system. A single garage completes the solution.