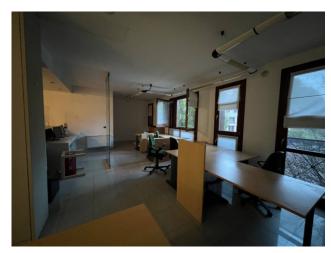

For sale real estate unit currently used as an office convertible into a large three-room apartment, 2nd floor with lift. In Mariano Comense, in a busy and strategic position with the main communication arteries, in particular the SS36 Milan - Lecco, in a lovely residential context close to all essential services.

The property has a double north-west exposure and is composed of an entrance onto a large open space in which a large living area with open kitchen, two bedrooms and bathroom can be placed during the design phase. The unit has two balconies, as well as recently updated finishes and an alarm system. A single garage completes the solution.