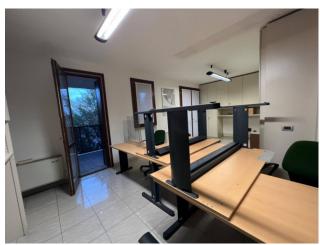

For sale real estate unit currently used as an office convertible into a large three-room apartment, 2nd floor with lift. In Mariano Comense, in a busy and strategic position with the main communication arteries, in particular the SS36 Milan - Lecco, in a lovely residential context close to all essential services.

The property has a double north-west exposure and is composed of an entrance onto a large open space in which a large living area with open kitchen, two bedrooms and bathroom can be placed during the design phase. The unit has two balconies, as well as recently updated finishes and an alarm system. A single garage completes the solution.