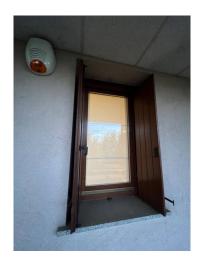

The property has a double north-west exposure and is composed of an entrance onto a large open space in which a large living area with open kitchen, two bedrooms and bathroom can be placed during the design phase. The unit has two balconies, as well as recently updated finishes and an alarm system. A single garage completes the solution.

#### **Features**

| Tv Antenna               | ADSL Coverage  | Fastweb Coverage     |
|--------------------------|----------------|----------------------|
| Telephone System         | Wiring: By Law | Wooden Window Frames |
| Predisposition for Alarm |                |                      |