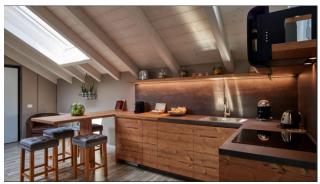

The unit has a double north-west exposure and is composed of an entrance onto a large open space in which a large living area with open kitchen, bedroom and bathroom can be placed during the design phase. The property is characterized by a ceiling with exposed wooden beams and large skylights, as well as recently modernized finishes and an alarm system. A single garage completes the solution.

## **Property Informations**

| Address: Via Tommaso grossi | Bedrooms: 1           |
|-----------------------------|-----------------------|
| Bathrooms: 1                | Rooms: 2              |
| State of Preservation: Good | Level: 3              |
| Lift: Yes                   | Building Costs: € 100 |
| Kitchen: Exposed Kitchen    | Box: Single           |