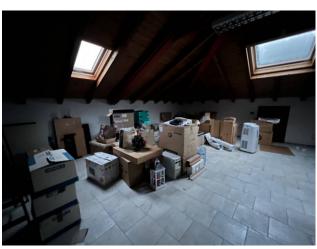

For sale two-room attic apartment currently for office use with the possibility of changing the destination to residential. In Mariano Comense, in a high traffic and strategic position with the main communication arteries, in particular the SS36 Milan - Lecco, in a lovely residential context close to all essential services.

The unit has a double north-west exposure and is composed of an entrance onto a large open space in which a large living area with open kitchen, bedroom and bathroom can be placed during the design phase. The property is characterized by a ceiling with exposed wooden beams and large skylights, as well as recently modernized finishes and an alarm system. A single garage completes the solution.