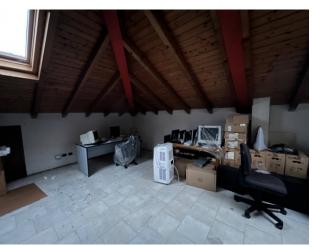

For sale two-room attic apartment currently for office use with the possibility of changing the destination to residential. In Mariano Comense, in a high traffic and strategic position with the main communication arteries, in particular the SS36 Milan - Lecco, in a lovely residential context close to all essential services.

The unit has a double north-west exposure and is composed of an entrance onto a large open space in which a large living area with open kitchen, bedroom and bathroom can be placed during the design phase. The property is characterized by a ceiling with exposed wooden beams and large skylights, as well as recently modernized finishes and an alarm system. A single garage completes the solution.