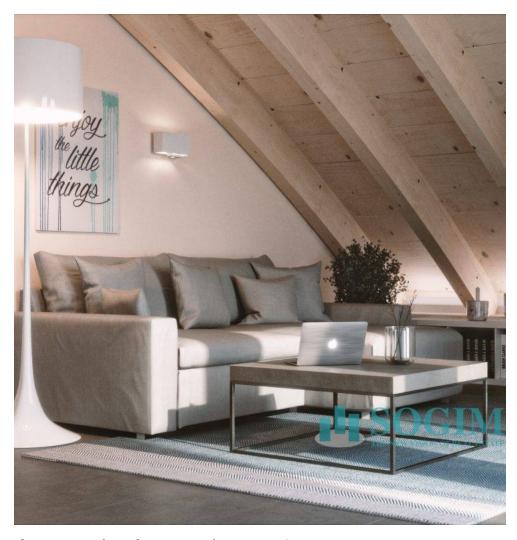

The unit has a double north-west exposure and is composed of an entrance onto a large open space in which a large living area with open kitchen, bedroom and bathroom can be placed during the design phase. The property is characterized by a ceiling with exposed wooden beams and large skylights, as well as recently modernized finishes and an alarm system. A single garage completes the solution.