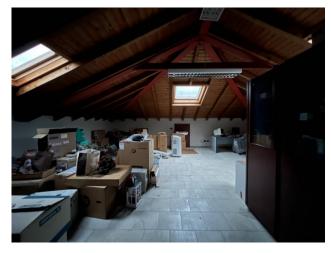

For sale two-room attic apartment currently for office use with the possibility of changing the destination to residential. In Mariano Comense, in a high traffic and strategic position with the main communication arteries, in particular the SS36 Milan - Lecco, in a lovely residential context close to all essential services.

The unit has a double north-west exposure and is composed of an entrance onto a large open space in which a large living area with open kitchen, bedroom and bathroom can be placed during the design phase. The property is characterized by a ceiling with exposed wooden beams and large skylights, as well as recently modernized finishes and an alarm system. A single garage completes the solution.