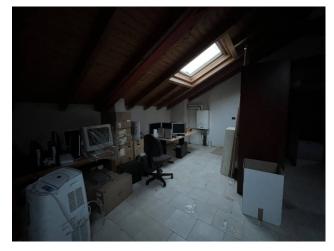

For sale two-room attic apartment currently for office use with the possibility of changing the destination to residential. In Mariano Comense, in a high traffic and strategic position with the main communication arteries, in particular the SS36 Milan - Lecco, in a lovely residential context close to all essential services.

The unit has a double north-west exposure and is composed of an entrance onto a large open space in which a large living area with open kitchen, bedroom and bathroom can be placed during the design phase. The property is characterized by a ceiling with exposed wooden beams and large skylights, as well as recently modernized finishes and an alarm system. A single garage completes the solution.