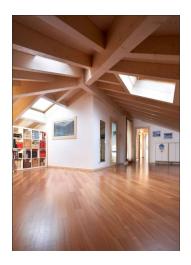

The unit has a double north-west exposure and is composed of an entrance onto a large open space in which a large living area with open kitchen, bedroom and bathroom can be placed during the design phase. The property is characterized by a ceiling with exposed wooden beams and large skylights, as well as recently modernized finishes and an alarm system. A single garage completes the solution.