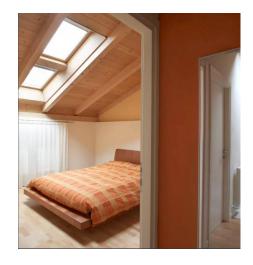

The unit has a double north-west exposure and is composed of an entrance onto a large open space in which a large living area with open kitchen, bedroom and bathroom can be placed during the design phase. The property is characterized by a ceiling with exposed wooden beams and large skylights, as well as recently modernized finishes and an alarm system. A single garage completes the solution.