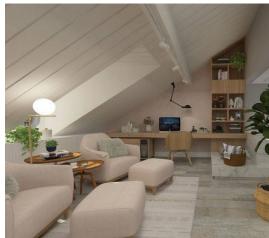

For sale two-room attic apartment currently for office use with the possibility of changing the destination to residential. In Mariano Comense, in a high traffic and strategic position with the main communication arteries, in particular the SS36 Milan - Lecco, in a lovely residential context close to all essential services.

The unit has a double north-west exposure and is composed of an entrance onto a large open space in which a large living area with open kitchen, bedroom and bathroom can be placed during the design phase. The property is characterized by a ceiling with exposed wooden beams and large skylights, as well as recently modernized finishes and an alarm system. A single garage completes the solution.