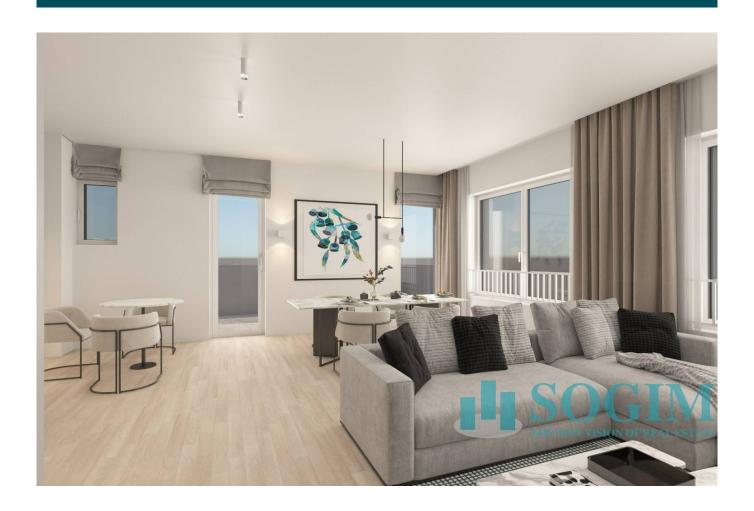

## 130 sq.m | Bathrooms: 2 | Bedrooms: 2 | Rooms: 3

Palazzo Ferrini construction site, Milan Newly built apartments for sale in Milan, Piazzale Libia area

Elegance in Milan has a new name: Palazzo Ferrini. A building undergoing total redevelopment where class and refinement are the expression of a new lifestyle. A luxury residence made up of eight elegant and sophisticated apartments. A bright, open environment with a modern style that integrates harmoniously with the aesthetics of the building. A new way of living in Milan between innovation and the future. The neighborhood with its clubs, bistros, historic shops and workshops still retains a typically Milanese mood. Available typologies: studio apartments, two-room apartments, three-room apartments and attics with floor-to-ceiling windows, offer the emotion of always airy and bright environments, which blend in with the surrounding environment. Finally, the degree of internal finishing is surprising: Underfloor heating system, ducted cooling and hot water production consisting of an electric air-water heat pump system with high energy efficiency, latest generation windows and doors. The construction is guaranteed in energy class A3. Delivery July 2024