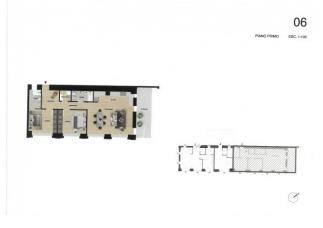

### **Property Informations**

Address: piazzale libia Bedrooms: 2

Bathrooms: 2Rooms: 3State of Preservation: ExcellentLevel: 1Total Floor: 2Lift: YesAge Construction: 2024Terrace: PresentGarden: CommonKitchen: Exposed Kitchen