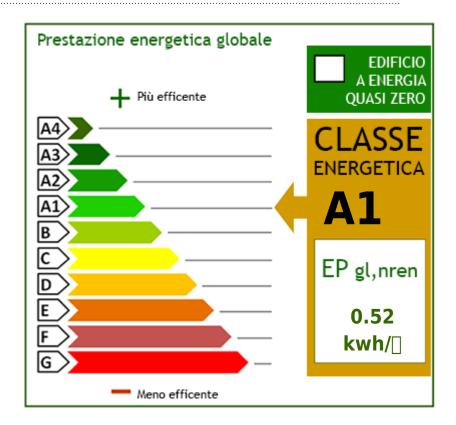

## 130 sq.m | Bathrooms: 2 | Bedrooms: 2 | Rooms: 3

Palazzo Ferrini construction site, Milan Newly built apartments for sale in Milan, Piazzale Libia area

Elegance in Milan has a new name: Palazzo Ferrini. A building undergoing total redevelopment where class and refinement are the expression of a new lifestyle. A luxury residence made up of eight elegant and sophisticated apartments. A bright, open environment with a modern style that integrates harmoniously with the aesthetics of the building. A new way of living in Milan between innovation and the future. The neighborhood with its clubs, bistros, historic shops and workshops still retains a typically Milanese mood. Available typologies: studio apartments, two-room apartments, three-room apartments and attics with floor-to-ceiling windows, offer the emotion of always airy and bright environments, which blend in with the surrounding environment. Finally, the degree of internal finishing is surprising: Underfloor heating system, ducted cooling and hot water production consisting of an electric air-water heat pump system with high energy efficiency, latest generation windows and doors. The construction is guaranteed in energy class A3. Delivery July 2024