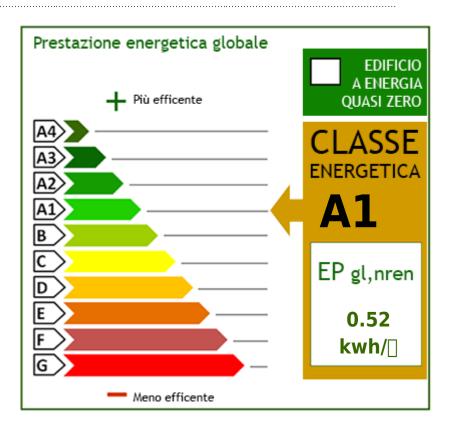

## 81 sq.m | Bathrooms: 1 | Bedrooms: 1 | Rooms: 2

Palazzo Ferrini construction site, Milan Newly built apartments for sale in Milan, Piazzale Libia area

Elegance in Milan has a new name: Palazzo Ferrini. A building undergoing total redevelopment where class and refinement are the expression of a new lifestyle. A luxury residence made up of eight elegant and sophisticated apartments. A bright, open environment with a modern style that integrates harmoniously with the aesthetics of the building. A new way of living in Milan between innovation and the future. The neighborhood with its clubs, bistros, historic shops and workshops still retains a typically Milanese mood. Available typologies: studio apartments, two-room apartments, three-room apartments and attics with floor-to-ceiling windows, offer the emotion of always airy and bright environments, which blend in with the surrounding environment. Finally, the degree of internal finishing is surprising: Underfloor heating system, ducted cooling and hot water production consisting of an electric air-water heat pump system with high energy efficiency, latest generation windows and doors. The construction is guaranteed in energy class A3. Delivery July 2024