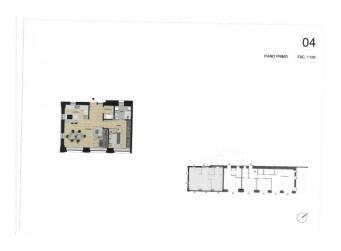

### **Property Informations**

Address: piazzale libia Bedrooms: 1

Bathrooms: 1 Rooms: 2

State of Preservation: Excellent Level: 1

Total Floor: 2 Lift: Yes

**Age Construction**: 2024 **Garden**: Common

Kitchen: Exposed Kitchen