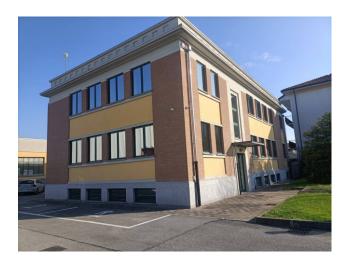

## 1.800 sq.m

Warehouse with offices for rent in Biassono Industrial warehouse of 1600 m2 and offices for rent in Biassono

We offer for rent in the municipality of Biassono an industrial warehouse of approx. 1,600 as well as offices of approx. 200 in a strategic position with respect to the main road arteries. The production sector, the office building and the external area are kept in excellent condition and well cared for. In addition to the wired and open-space offices, the property has a small meeting room all managed with an advanced home automation system. The production department is also complete with systems and has large yards for maneuvering heavy vehicles and parking spaces. Ideal property for companies that need both large production spaces and a building with an excellent image.

## **Property Informations**

Address: Via Trento e Trieste, 100State of Preservation: ExcellentLocal processing sq.m.: 1.600 sq.mOffice sq.m.: 200 sq.m

Uncovered area sq.m.: 500 sq.m