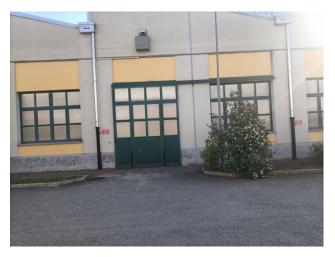

## 1.800 sq.m

Warehouse with offices for rent in Biassono Industrial warehouse of 1600 m2 and offices for rent in Biassono

We offer for rent in the municipality of Biassono an industrial warehouse of approx. 1,600 as well as offices of approx. 200 in a strategic position with respect to the main road arteries. The production sector, the office building and the external area are kept in excellent condition and well cared for. In addition to the wired and open-space offices, the property has a small meeting room all managed with an advanced home automation system. The production department is also complete with systems and has large yards for maneuvering heavy vehicles and parking spaces. Ideal property for companies that need both large production spaces and a building with an excellent image.

## **Property Informations**

Address: Via Trento e Trieste, 100State of Preservation: ExcellentLocal processing sq.m.: 1.600 sq.mOffice sq.m.: 200 sq.m

Uncovered area sq.m.: 500 sq.m