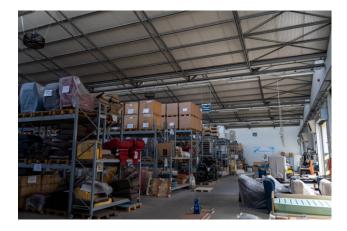

## 1.800 sq.m

Warehouse with offices for rent in Biassono Industrial warehouse of 1600 m2 and offices for rent in Biassono

We offer for rent in the municipality of Biassono an industrial warehouse of approx. 1,600 as well as offices of approx. 200 in a strategic position with respect to the main road arteries. The production sector, the office building and the external area are kept in excellent condition and well cared for. In addition to the wired and open-space offices, the property has a small meeting room all managed with an advanced home automation system. The production department is also complete with systems and has large yards for maneuvering heavy vehicles and parking spaces. Ideal property for companies that need both large production spaces and a building with an excellent image.

## **Property Informations**

Address: Via Trento e Trieste, 100State of Preservation: ExcellentLocal processing sq.m.: 1.600 sq.mOffice sq.m.: 200 sq.m

Uncovered area sq.m.: 500 sq.m