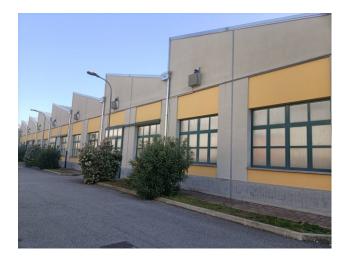

## 1.800 sq.m

Warehouse with offices for rent in Biassono Industrial warehouse of 1600 m2 and offices for rent in Biassono

We offer for rent in the municipality of Biassono an industrial warehouse of approx. 1,600 as well as offices of approx. 200 in a strategic position with respect to the main road arteries. The production sector, the office building and the external area are kept in excellent condition and well cared for. In addition to the wired and open-space offices, the property has a small meeting room all managed with an advanced home automation system. The production department is also complete with systems and has large yards for maneuvering heavy vehicles and parking spaces. Ideal property for companies that need both large production spaces and a building with an excellent image.

## **Property Informations**

Address: Via Trento e Trieste, 100State of Preservation: ExcellentLocal processing sq.m.: 1.600 sq.mOffice sq.m.: 200 sq.m

Uncovered area sq.m.: 500 sq.m