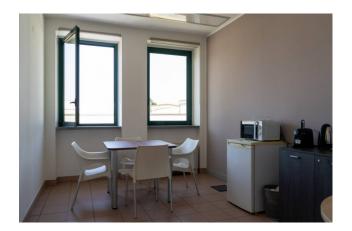

## 1.800 sq.m

Warehouse with offices for rent in Biassono Industrial warehouse of 1600 m2 and offices for rent in Biassono

We offer for rent in the municipality of Biassono an industrial warehouse of approx. 1,600 as well as offices of approx. 200 in a strategic position with respect to the main road arteries. The production sector, the office building and the external area are kept in excellent condition and well cared for. In addition to the wired and open-space offices, the property has a small meeting room all managed with an advanced home automation system. The production department is also complete with systems and has large yards for maneuvering heavy vehicles and parking spaces. Ideal property for companies that need both large production spaces and a building with an excellent image.

## **Property Informations**

Address: Via Trento e Trieste, 100State of Preservation: ExcellentLocal processing sq.m.: 1.600 sq.mOffice sq.m.: 200 sq.m

Uncovered area sq.m.: 500 sq.m