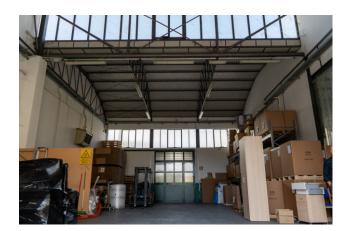

## 1.800 sq.m

Warehouse with offices for rent in Biassono Industrial warehouse of 1600 m2 and offices for rent in Biassono

We offer for rent in the municipality of Biassono an industrial warehouse of approx. 1,600 as well as offices of approx. 200 in a strategic position with respect to the main road arteries. The production sector, the office building and the external area are kept in excellent condition and well cared for. In addition to the wired and open-space offices, the property has a small meeting room all managed with an advanced home automation system. The production department is also complete with systems and has large yards for maneuvering heavy vehicles and parking spaces. Ideal property for companies that need both large production spaces and a building with an excellent image.

## **Property Informations**

Address: Via Trento e Trieste, 100State of Preservation: ExcellentLocal processing sq.m.: 1.600 sq.mOffice sq.m.: 200 sq.m

Uncovered area sq.m.: 500 sq.m