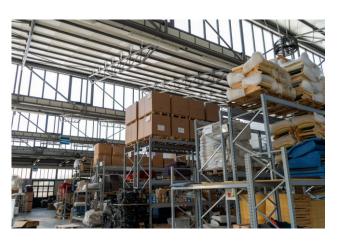

## 1.800 sq.m

Warehouse with offices for rent in Biassono Industrial warehouse of 1600 m2 and offices for rent in Biassono

We offer for rent in the municipality of Biassono an industrial warehouse of approx. 1,600 as well as offices of approx. 200 in a strategic position with respect to the main road arteries. The production sector, the office building and the external area are kept in excellent condition and well cared for. In addition to the wired and open-space offices, the property has a small meeting room all managed with an advanced home automation system. The production department is also complete with systems and has large yards for maneuvering heavy vehicles and parking spaces. Ideal property for companies that need both large production spaces and a building with an excellent image.

## **Property Informations**

Address: Via Trento e Trieste, 100State of Preservation: ExcellentLocal processing sq.m.: 1.600 sq.mOffice sq.m.: 200 sq.m

Uncovered area sq.m.: 500 sq.m