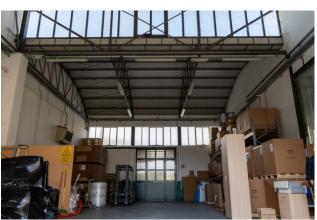

## 1.800 sq.m

Warehouse with offices for rent in Biassono Industrial warehouse of 1600 m2 and offices for rent in Biassono

We offer for rent in the municipality of Biassono an industrial warehouse of approx. 1,600 as well as offices of approx. 200 in a strategic position with respect to the main road arteries. The production sector, the office building and the external area are kept in excellent condition and well cared for. In addition to the wired and open-space offices, the property has a small meeting room all managed with an advanced home automation system. The production department is also complete with systems and has large yards for maneuvering heavy vehicles and parking spaces. Ideal property for companies that need both large production spaces and a building with an excellent image.

## **Property Informations**

Address: Via Trento e Trieste, 100State of Preservation: ExcellentLocal processing sq.m.: 1.600 sq.mOffice sq.m.: 200 sq.m

Uncovered area sq.m.: 500 sq.m