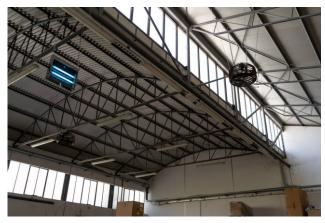

## 1.800 sq.m

Warehouse with offices for rent in Biassono Industrial warehouse of 1600 m2 and offices for rent in Biassono

We offer for rent in the municipality of Biassono an industrial warehouse of approx. 1,600 as well as offices of approx. 200 in a strategic position with respect to the main road arteries. The production sector, the office building and the external area are kept in excellent condition and well cared for. In addition to the wired and open-space offices, the property has a small meeting room all managed with an advanced home automation system. The production department is also complete with systems and has large yards for maneuvering heavy vehicles and parking spaces. Ideal property for companies that need both large production spaces and a building with an excellent image.

## **Property Informations**

Address: Via Trento e Trieste, 100State of Preservation: ExcellentLocal processing sq.m.: 1.600 sq.mOffice sq.m.: 200 sq.m

Uncovered area sq.m.: 500 sq.m