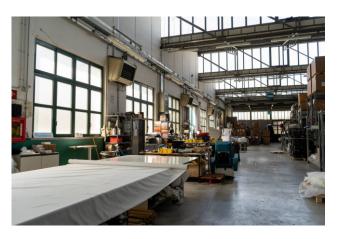

## 1.800 sq.m

Warehouse with offices for rent in Biassono Industrial warehouse of 1600 m2 and offices for rent in Biassono

We offer for rent in the municipality of Biassono an industrial warehouse of approx. 1,600 as well as offices of approx. 200 in a strategic position with respect to the main road arteries. The production sector, the office building and the external area are kept in excellent condition and well cared for. In addition to the wired and open-space offices, the property has a small meeting room all managed with an advanced home automation system. The production department is also complete with systems and has large yards for maneuvering heavy vehicles and parking spaces. Ideal property for companies that need both large production spaces and a building with an excellent image.

## **Property Informations**

Address: Via Trento e Trieste, 100State of Preservation: ExcellentLocal processing sq.m.: 1.600 sq.mOffice sq.m.: 200 sq.m

Uncovered area sq.m.: 500 sq.m