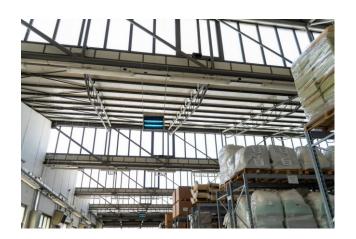

## 1.800 sq.m

Warehouse with offices for rent in Biassono Industrial warehouse of 1600 m2 and offices for rent in Biassono

We offer for rent in the municipality of Biassono an industrial warehouse of approx. 1,600 as well as offices of approx. 200 in a strategic position with respect to the main road arteries. The production sector, the office building and the external area are kept in excellent condition and well cared for. In addition to the wired and open-space offices, the property has a small meeting room all managed with an advanced home automation system. The production department is also complete with systems and has large yards for maneuvering heavy vehicles and parking spaces. Ideal property for companies that need both large production spaces and a building with an excellent image.

## **Property Informations**

Address: Via Trento e Trieste, 100State of Preservation: ExcellentLocal processing sq.m.: 1.600 sq.mOffice sq.m.: 200 sq.m

Uncovered area sq.m.: 500 sq.m