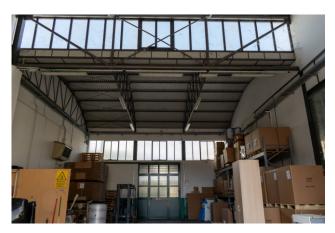

## 1.800 sq.m

Warehouse with offices for rent in Biassono Industrial warehouse of 1600 m2 and offices for rent in Biassono

We offer for rent in the municipality of Biassono an industrial warehouse of approx. 1,600 as well as offices of approx. 200 in a strategic position with respect to the main road arteries. The production sector, the office building and the external area are kept in excellent condition and well cared for. In addition to the wired and open-space offices, the property has a small meeting room all managed with an advanced home automation system. The production department is also complete with systems and has large yards for maneuvering heavy vehicles and parking spaces. Ideal property for companies that need both large production spaces and a building with an excellent image.

## **Property Informations**

Address: Via Trento e Trieste, 100State of Preservation: ExcellentLocal processing sq.m.: 1.600 sq.mOffice sq.m.: 200 sq.m

Uncovered area sq.m.: 500 sq.m