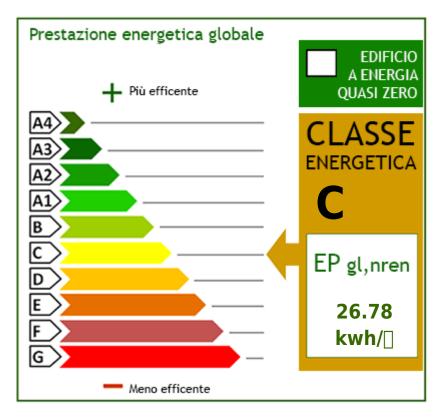

## **Property Informations**

Address: Via Trento e Trieste, 100State of Preservation: ExcellentLocal processing sq.m.: 1.600 sq.mOffice sq.m.: 200 sq.m

Uncovered area sq.m.: 500 sq.m