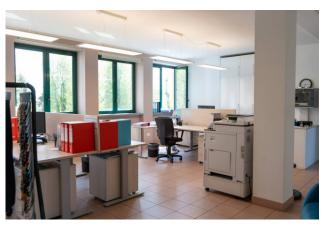

## 1.800 sq.m

Warehouse with offices for rent in Biassono Industrial warehouse of 1600 m2 and offices for rent in Biassono

We offer for rent in the municipality of Biassono an industrial warehouse of approx. 1,600 as well as offices of approx. 200 in a strategic position with respect to the main road arteries. The production sector, the office building and the external area are kept in excellent condition and well cared for. In addition to the wired and open-space offices, the property has a small meeting room all managed with an advanced home automation system. The production department is also complete with systems and has large yards for maneuvering heavy vehicles and parking spaces. Ideal property for companies that need both large production spaces and a building with an excellent image.

## **Property Informations**

Address: Via Trento e Trieste, 100State of Preservation: ExcellentLocal processing sq.m.: 1.600 sq.mOffice sq.m.: 200 sq.m

Uncovered area sq.m.: 500 sq.m