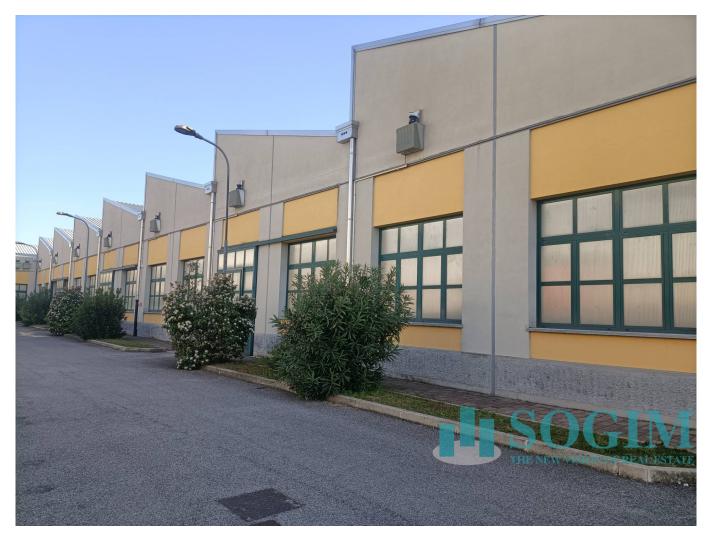

## 1.800 sq.m

Warehouse with offices for rent in Biassono Industrial warehouse of 1600 m2 and offices for rent in Biassono

We offer for rent in the municipality of Biassono an industrial warehouse of approx. 1,600 as well as offices of approx. 200 in a strategic position with respect to the main road arteries. The production sector, the office building and the external area are kept in excellent condition and well cared for. In addition to the wired and open-space offices, the property has a small meeting room all managed with an advanced home automation system. The production department is also complete with systems and has large yards for maneuvering heavy vehicles and parking spaces. Ideal property for companies that need both large production spaces and a building with an excellent image.

## **Property Informations**

Address: Via Trento e Trieste, 100State of Preservation: ExcellentLocal processing sq.m.: 1.600 sq.mOffice sq.m.: 200 sq.m

Uncovered area sq.m.: 500 sq.m