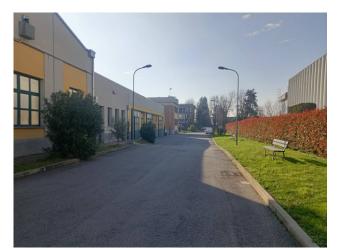

## 1.800 sq.m

Warehouse with offices for rent in Biassono Industrial warehouse of 1600 m2 and offices for rent in Biassono

We offer for rent in the municipality of Biassono an industrial warehouse of approx. 1,600 as well as offices of approx. 200 in a strategic position with respect to the main road arteries. The production sector, the office building and the external area are kept in excellent condition and well cared for. In addition to the wired and open-space offices, the property has a small meeting room all managed with an advanced home automation system. The production department is also complete with systems and has large yards for maneuvering heavy vehicles and parking spaces. Ideal property for companies that need both large production spaces and a building with an excellent image.

## **Property Informations**

Address: Via Trento e Trieste, 100State of Preservation: ExcellentLocal processing sq.m.: 1.600 sq.mOffice sq.m.: 200 sq.m

Uncovered area sq.m.: 500 sq.m