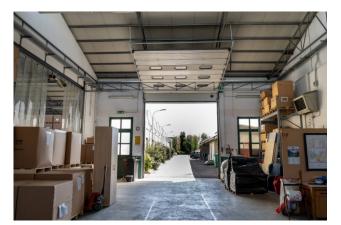

## 1.800 sq.m

Warehouse with offices for rent in Biassono Industrial warehouse of 1600 m2 and offices for rent in Biassono

We offer for rent in the municipality of Biassono an industrial warehouse of approx. 1,600 as well as offices of approx. 200 in a strategic position with respect to the main road arteries. The production sector, the office building and the external area are kept in excellent condition and well cared for. In addition to the wired and open-space offices, the property has a small meeting room all managed with an advanced home automation system. The production department is also complete with systems and has large yards for maneuvering heavy vehicles and parking spaces. Ideal property for companies that need both large production spaces and a building with an excellent image.

## **Property Informations**

Address: Via Trento e Trieste, 100State of Preservation: ExcellentLocal processing sq.m.: 1.600 sq.mOffice sq.m.: 200 sq.m

Uncovered area sq.m.: 500 sq.m