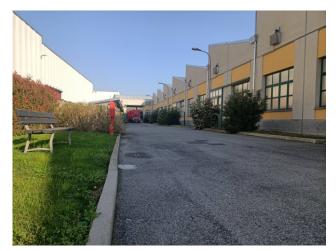

## 1.800 sq.m

Warehouse with offices for rent in Biassono Industrial warehouse of 1600 m2 and offices for rent in Biassono

We offer for rent in the municipality of Biassono an industrial warehouse of approx. 1,600 as well as offices of approx. 200 in a strategic position with respect to the main road arteries. The production sector, the office building and the external area are kept in excellent condition and well cared for. In addition to the wired and open-space offices, the property has a small meeting room all managed with an advanced home automation system. The production department is also complete with systems and has large yards for maneuvering heavy vehicles and parking spaces. Ideal property for companies that need both large production spaces and a building with an excellent image.

## **Property Informations**

Address: Via Trento e Trieste, 100State of Preservation: ExcellentLocal processing sq.m.: 1.600 sq.mOffice sq.m.: 200 sq.m

Uncovered area sq.m.: 500 sq.m