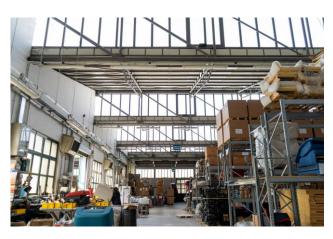

## 1.800 sq.m

Warehouse with offices for rent in Biassono Industrial warehouse of 1600 m2 and offices for rent in Biassono

We offer for rent in the municipality of Biassono an industrial warehouse of approx. 1,600 as well as offices of approx. 200 in a strategic position with respect to the main road arteries. The production sector, the office building and the external area are kept in excellent condition and well cared for. In addition to the wired and open-space offices, the property has a small meeting room all managed with an advanced home automation system. The production department is also complete with systems and has large yards for maneuvering heavy vehicles and parking spaces. Ideal property for companies that need both large production spaces and a building with an excellent image.

## **Property Informations**

Address: Via Trento e Trieste, 100State of Preservation: ExcellentLocal processing sq.m.: 1.600 sq.mOffice sq.m.: 200 sq.m

Uncovered area sq.m.: 500 sq.m