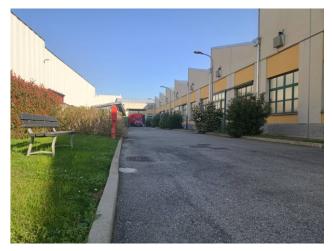

## 1.800 sq.m

Warehouse with offices for rent in Biassono Industrial warehouse of 1600 m2 and offices for rent in Biassono

We offer for rent in the municipality of Biassono an industrial warehouse of approx. 1,600 as well as offices of approx. 200 in a strategic position with respect to the main road arteries. The production sector, the office building and the external area are kept in excellent condition and well cared for. In addition to the wired and open-space offices, the property has a small meeting room all managed with an advanced home automation system. The production department is also complete with systems and has large yards for maneuvering heavy vehicles and parking spaces. Ideal property for companies that need both large production spaces and a building with an excellent image.

## **Property Informations**

Address: Via Trento e Trieste, 100State of Preservation: ExcellentLocal processing sq.m.: 1.600 sq.mOffice sq.m.: 200 sq.m

Uncovered area sq.m.: 500 sq.m