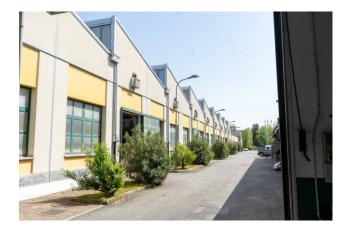

## 1.800 sq.m

Warehouse with offices for rent in Biassono Industrial warehouse of 1600 m2 and offices for rent in Biassono

We offer for rent in the municipality of Biassono an industrial warehouse of approx. 1,600 as well as offices of approx. 200 in a strategic position with respect to the main road arteries. The production sector, the office building and the external area are kept in excellent condition and well cared for. In addition to the wired and open-space offices, the property has a small meeting room all managed with an advanced home automation system. The production department is also complete with systems and has large yards for maneuvering heavy vehicles and parking spaces. Ideal property for companies that need both large production spaces and a building with an excellent image.

## **Property Informations**

Address: Via Trento e Trieste, 100State of Preservation: ExcellentLocal processing sq.m.: 1.600 sq.mOffice sq.m.: 200 sq.m

Uncovered area sq.m.: 500 sq.m