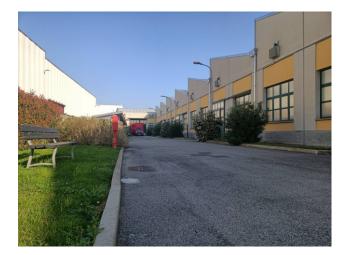

## 1.800 sq.m

Warehouse with offices for rent in Biassono Industrial warehouse of 1600 m2 and offices for rent in Biassono

We offer for rent in the municipality of Biassono an industrial warehouse of approx. 1,600 as well as offices of approx. 200 in a strategic position with respect to the main road arteries. The production sector, the office building and the external area are kept in excellent condition and well cared for. In addition to the wired and open-space offices, the property has a small meeting room all managed with an advanced home automation system. The production department is also complete with systems and has large yards for maneuvering heavy vehicles and parking spaces. Ideal property for companies that need both large production spaces and a building with an excellent image.

## **Property Informations**

Address: Via Trento e Trieste, 100State of Preservation: ExcellentLocal processing sq.m.: 1.600 sq.mOffice sq.m.: 200 sq.m

Uncovered area sq.m.: 500 sq.m