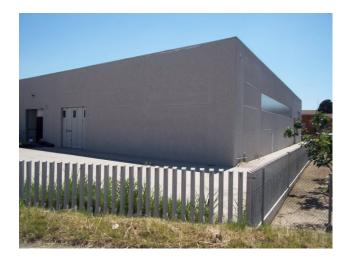

The shed is composed of a single span without pillars in the middle of 1600 m2 with a useful height of mt. 7.5 under beam. There is an office block of approximately 100 m2 which includes an office, canteen, changing room and toilets. The solution is complete with electrical system, alarm, fire ring and brackets for overhead crane.

The warehouse is in an excellent state of maintenance and has double driveway access from two different streets. The solution is completed by an external area of approximately 1000 m2, convenient for loading/unloading goods. Free from the end of May 2024.