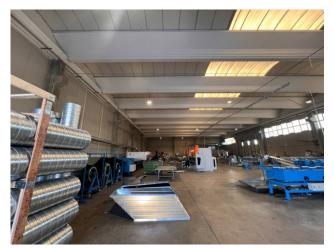

## 1.600 sq.m

Shed for rent in Romentino

Industrial warehouse with external area of 1,600 m2 in Romentino (NO)

We offer for rent an industrial warehouse of 1600 m2 in an optimal position 45 km from the Novara east motorway entrance of the A4 Turin - Milan.

The shed is composed of a single span without pillars in the middle of 1600 m2 with a useful height of mt. 7.5 under beam. There is an office block of approximately 100 m2 which includes an office, canteen, changing room and toilets. The solution is complete with electrical system, alarm, fire ring and brackets for overhead crane.

The warehouse is in an excellent state of maintenance and has double driveway access from two different streets. The solution is completed by an external area of approximately 1000 m2, convenient for loading/unloading goods. Free from the end of May 2024.