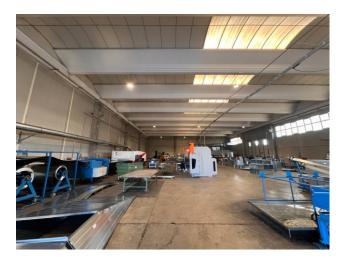

## 1.600 sq.m

Shed for rent in Romentino

Industrial warehouse with external area of 1,600 m2 in Romentino (NO)

We offer for rent an industrial warehouse of 1600 m2 in an optimal position 45 km from the Novara east motorway entrance of the A4 Turin - Milan.

The shed is composed of a single span without pillars in the middle of 1600 m2 with a useful height of mt. 7.5 under beam. There is an office block of approximately 100 m2 which includes an office, canteen, changing room and toilets. The solution is complete with electrical system, alarm, fire ring and brackets for overhead crane.

The warehouse is in an excellent state of maintenance and has double driveway access from two different streets. The solution is completed by an external area of approximately 1000 m2, convenient for loading/unloading goods. Free from the end of May 2024.