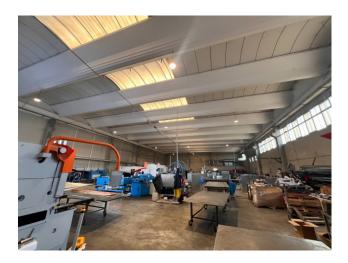

## 1.600 sq.m

Shed for rent in Romentino

Industrial warehouse with external area of 1,600 m2 in Romentino (NO)

We offer for rent an industrial warehouse of 1600 m2 in an optimal position 45 km from the Novara east motorway entrance of the A4 Turin - Milan.

The shed is composed of a single span without pillars in the middle of 1600 m2 with a useful height of mt. 7.5 under beam. There is an office block of approximately 100 m2 which includes an office, canteen, changing room and toilets. The solution is complete with electrical system, alarm, fire ring and brackets for overhead crane.

The warehouse is in an excellent state of maintenance and has double driveway access from two different streets. The solution is completed by an external area of approximately 1000 m2, convenient for loading/unloading goods. Free from the end of May 2024.