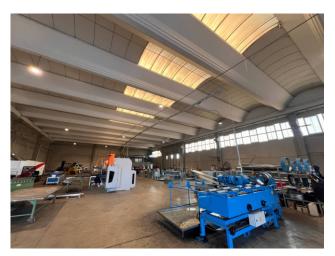

## 1.600 sq.m

Shed for rent in Romentino

Industrial warehouse with external area of 1,600 m2 in Romentino (NO)

We offer for rent an industrial warehouse of 1600 m2 in an optimal position 45 km from the Novara east motorway entrance of the A4 Turin - Milan.

The shed is composed of a single span without pillars in the middle of 1600 m2 with a useful height of mt. 7.5 under beam. There is an office block of approximately 100 m2 which includes an office, canteen, changing room and toilets. The solution is complete with electrical system, alarm, fire ring and brackets for overhead crane.

The warehouse is in an excellent state of maintenance and has double driveway access from two different streets. The solution is completed by an external area of approximately 1000 m2, convenient for loading/unloading goods. Free from the end of May 2024.