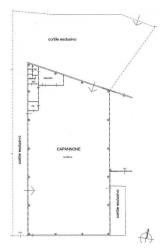

The shed is composed of a single span without pillars in the middle of 1600 m2 with a useful height of mt. 7.5 under beam. There is an office block of approximately 100 m2 which includes an office, canteen, changing room and toilets. The solution is complete with electrical system, alarm, fire ring and brackets for overhead crane.

The warehouse is in an excellent state of maintenance and has double driveway access from two different streets. The solution is completed by an external area of approximately 1000 m2, convenient for loading/unloading goods. Free from the end of May 2024.

## **Property Informations**

Address: via isonzo, 45

---> Totale\_mq\_calpestabili <---: 1560.00 \_ \_ \_

| State of Preservation: Good      | Local processing sq.m.: 1.600 sq.m |  |
|----------------------------------|------------------------------------|--|
| Office sq.m.: 90 sq.m            | Covered area sq.m.: 1.600 sq.m     |  |
| Uncovered area sq.m.: 1.000 sq.m |                                    |  |