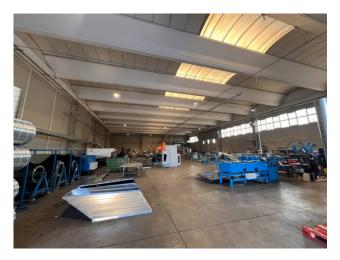

## 1.600 sq.m

Shed for rent in Romentino

Industrial warehouse with external area of 1,600 m2 in Romentino (NO)

We offer for rent an industrial warehouse of 1600 m2 in an optimal position 45 km from the Novara east motorway entrance of the A4 Turin - Milan.

The shed is composed of a single span without pillars in the middle of 1600 m2 with a useful height of mt. 7.5 under beam. There is an office block of approximately 100 m2 which includes an office, canteen, changing room and toilets. The solution is complete with electrical system, alarm, fire ring and brackets for overhead crane.

The warehouse is in an excellent state of maintenance and has double driveway access from two different streets. The solution is completed by an external area of approximately 1000 m2, convenient for loading/unloading goods. Free from the end of May 2024.