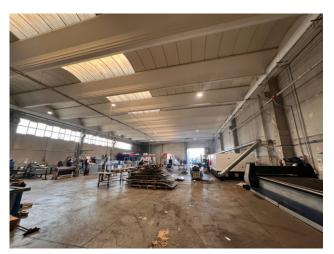

The shed is composed of a single span without pillars in the middle of 1600 m2 with a useful height of mt. 7.5 under beam. There is an office block of approximately 100 m2 which includes an office, canteen, changing room and toilets. The solution is complete with electrical system, alarm, fire ring and brackets for overhead crane.