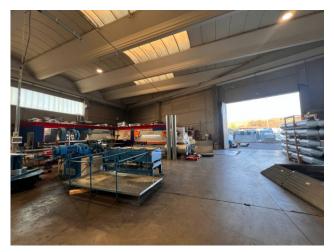

## 1.600 sq.m

Shed for rent in Romentino

Industrial warehouse with external area of 1,600 m2 in Romentino (NO)

We offer for rent an industrial warehouse of 1600 m2 in an optimal position 45 km from the Novara east motorway entrance of the A4 Turin - Milan.

The shed is composed of a single span without pillars in the middle of 1600 m2 with a useful height of mt. 7.5 under beam. There is an office block of approximately 100 m2 which includes an office, canteen, changing room and toilets. The solution is complete with electrical system, alarm, fire ring and brackets for overhead crane.

The warehouse is in an excellent state of maintenance and has double driveway access from two different streets. The solution is completed by an external area of approximately 1000 m2, convenient for loading/unloading goods. Free from the end of May 2024.