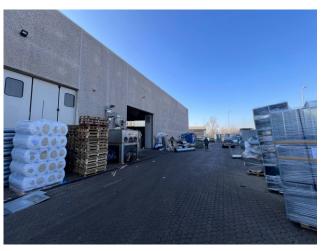

## 1.600 sq.m

Shed for rent in Romentino

Industrial warehouse with external area of 1,600 m2 in Romentino (NO)

We offer for rent an industrial warehouse of 1600 m2 in an optimal position 45 km from the Novara east motorway entrance of the A4 Turin - Milan.

The warehouse is in an excellent state of maintenance and has double driveway access from two different streets. The solution is completed by an external area of approximately 1000 m2, convenient for loading/unloading goods. Free from the end of May 2024.