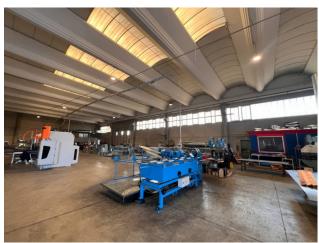

## 1.600 sq.m

Shed for rent in Romentino

Industrial warehouse with external area of 1,600 m2 in Romentino (NO)

We offer for rent an industrial warehouse of 1600 m2 in an optimal position 45 km from the Novara east motorway entrance of the A4 Turin - Milan.

The shed is composed of a single span without pillars in the middle of 1600 m2 with a useful height of mt. 7.5 under beam. There is an office block of approximately 100 m2 which includes an office, canteen, changing room and toilets. The solution is complete with electrical system, alarm, fire ring and brackets for overhead crane.

The warehouse is in an excellent state of maintenance and has double driveway access from two different streets. The solution is completed by an external area of approximately 1000 m2, convenient for loading/unloading goods. Free from the end of May 2024.