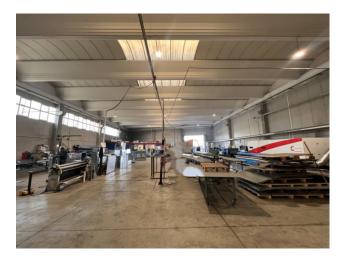

The shed is composed of a single span without pillars in the middle of 1600 m2 with a useful height of mt. 7.5 under beam. There is an office block of approximately 100 m2 which includes an office, canteen, changing room and toilets. The solution is complete with electrical system, alarm, fire ring and brackets for overhead crane.