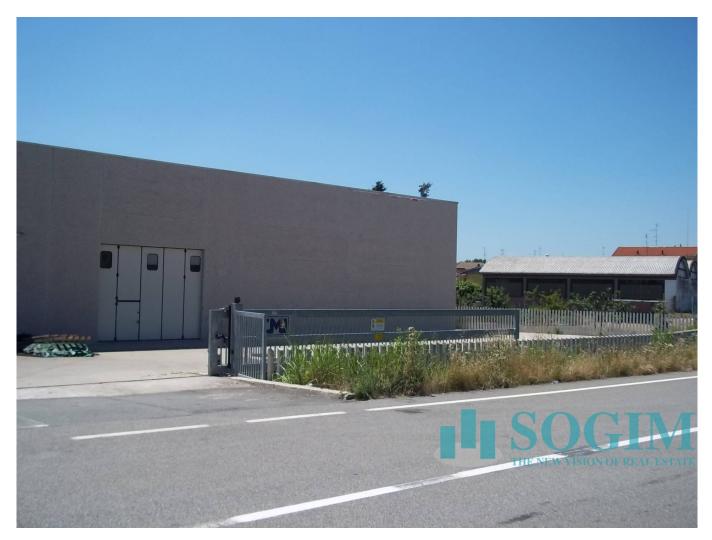

## 1.600 sq.m

Shed for rent in Romentino

Industrial warehouse with external area of 1,600 m2 in Romentino (NO)

We offer for rent an industrial warehouse of 1600 m2 in an optimal position 45 km from the Novara east motorway entrance of the A4 Turin - Milan.

The warehouse is in an excellent state of maintenance and has double driveway access from two different streets. The solution is completed by an external area of approximately 1000 m2, convenient for loading/unloading goods. Free from the end of May 2024.