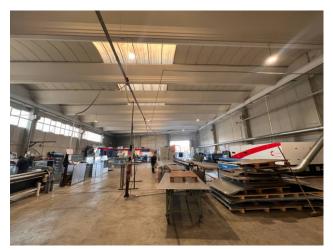

## 1.600 sq.m

Shed for rent in Romentino

Industrial warehouse with external area of 1,600 m2 in Romentino (NO)

We offer for rent an industrial warehouse of 1600 m2 in an optimal position 45 km from the Novara east motorway entrance of the A4 Turin - Milan.

The shed is composed of a single span without pillars in the middle of 1600 m2 with a useful height of mt. 7.5 under beam. There is an office block of approximately 100 m2 which includes an office, canteen, changing room and toilets. The solution is complete with electrical system, alarm, fire ring and brackets for overhead crane.

The warehouse is in an excellent state of maintenance and has double driveway access from two different streets. The solution is completed by an external area of approximately 1000 m2, convenient for loading/unloading goods. Free from the end of May 2024.