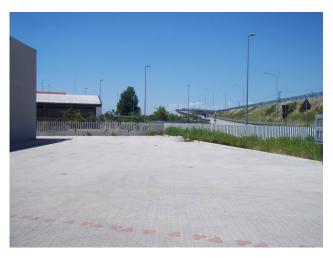

## 1.600 sq.m

Shed for rent in Romentino

Industrial warehouse with external area of 1,600 m2 in Romentino (NO)

We offer for rent an industrial warehouse of 1600 m2 in an optimal position 45 km from the Novara east motorway entrance of the A4 Turin - Milan.

The warehouse is in an excellent state of maintenance and has double driveway access from two different streets. The solution is completed by an external area of approximately 1000 m2, convenient for loading/unloading goods. Free from the end of May 2024.