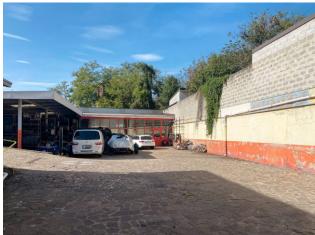

The warehouse is located on two levels:

first floor with 75 m2 display, perfect for those who want to display their products, 60 m2 canopy and approx. 900 m2 which allows good maneuverability even for heavy vehicles, with great visibility. Ground floor used as a mechanical workshop with h. 3.5 m, with bathrooms and a small office of 255 m2 and an external area with a roof of 230 m2. The complex is equipped with systems including lighting and heating system.