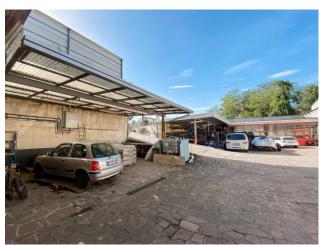

The warehouse is located on two levels:

first floor with 75 m2 display, perfect for those who want to display their products, 60 m2 canopy and approx. 900 m2 which allows good maneuverability even for heavy vehicles, with great visibility. Ground floor used as a mechanical workshop with h. 3.5 m, with bathrooms and a small office of 255 m2 and an external area with a roof of 230 m2. The complex is equipped with systems including lighting and heating system.

# **Property Informations**

Address: Via volta, 1 State of Preservation: Middling

**Local processing sq.m.**: 255 sq.m **Office sq.m.**: 75 sq.m

Canopy sq.m.: 290 sq.m Uncovered area sq.m.: 1.150 sq.m