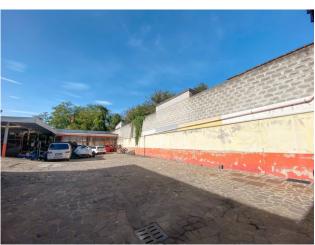

#### Shed for sale in Carbonate.

Industrial warehouse of approx. 330 m2. for sale in Carbonate.

We offer for sale an industrial property of approx. 330 m2 independent in Carbonate, near the SP 223, the provincial road that connects Varese with Saronno.

The warehouse is located on two levels:

first floor with 75 m2 display, perfect for those who want to display their products, 60 m2 canopy and approx. 900 m2 which allows good maneuverability even for heavy vehicles, with great visibility. Ground floor used as a mechanical workshop with h. 3.5 m, with bathrooms and a small office of 255 m2 and an external area with a roof of 230 m2. The complex is equipped with systems including lighting and heating system.

# **Property Informations**

Address: Via volta, 1 State of Preservation: Middling

**Local processing sq.m.**: 255 sq.m **Office sq.m.**: 75 sq.m

Canopy sq.m.: 290 sq.m Uncovered area sq.m.: 1.150 sq.m