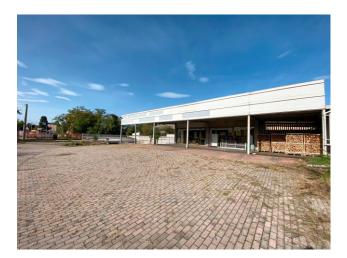

#### Shed for sale in Carbonate.

Industrial warehouse of approx. 330 m2. for sale in Carbonate.

We offer for sale an industrial property of approx. 330 m2 independent in Carbonate, near the SP 223, the provincial road that connects Varese with Saronno.

The warehouse is located on two levels:

first floor with 75 m2 display, perfect for those who want to display their products, 60 m2 canopy and approx. 900 m2 which allows good maneuverability even for heavy vehicles, with great visibility. Ground floor used as a mechanical workshop with h. 3.5 m, with bathrooms and a small office of 255 m2 and an external area with a roof of 230 m2. The complex is equipped with systems including lighting and heating system.

# **Property Informations**

Address: Via volta, 1 State of Preservation: Middling

**Local processing sq.m.**: 255 sq.m **Office sq.m.**: 75 sq.m

Canopy sq.m.: 290 sq.m Uncovered area sq.m.: 1.150 sq.m