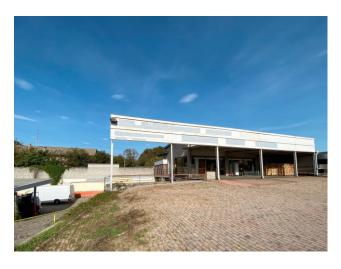

#### Shed for sale in Carbonate.

Industrial warehouse of approx. 330 m2. for sale in Carbonate.

We offer for sale an industrial property of approx. 330 m2 independent in Carbonate, near the SP 223, the provincial road that connects Varese with Saronno.

The warehouse is located on two levels:

first floor with 75 m2 display, perfect for those who want to display their products, 60 m2 canopy and approx. 900 m2 which allows good maneuverability even for heavy vehicles, with great visibility. Ground floor used as a mechanical workshop with h. 3.5 m, with bathrooms and a small office of 255 m2 and an external area with a roof of 230 m2. The complex is equipped with systems including lighting and heating system.