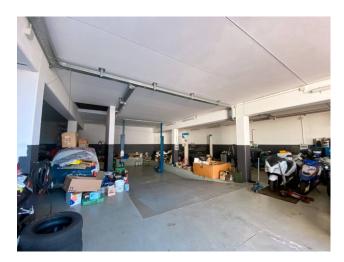

The warehouse is located on two levels:

first floor with 75 m2 display, perfect for those who want to display their products, 60 m2 canopy and approx. 900 m2 which allows good maneuverability even for heavy vehicles, with great visibility. Ground floor used as a mechanical workshop with h. 3.5 m, with bathrooms and a small office of 255 m2 and an external area with a roof of 230 m2. The complex is equipped with systems including lighting and heating system.