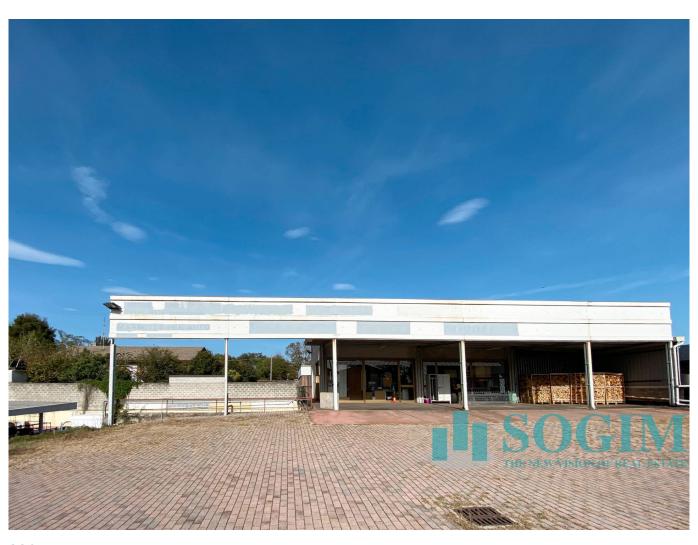

#### Shed for sale in Carbonate.

Industrial warehouse of approx. 330 m2. for sale in Carbonate.

We offer for sale an industrial property of approx. 330 m2 independent in Carbonate, near the SP 223, the provincial road that connects Varese with Saronno.

The warehouse is located on two levels:

first floor with 75 m2 display, perfect for those who want to display their products, 60 m2 canopy and approx. 900 m2 which allows good maneuverability even for heavy vehicles, with great visibility. Ground floor used as a mechanical workshop with h. 3.5 m, with bathrooms and a small office of 255 m2 and an external area with a roof of 230 m2. The complex is equipped with systems including lighting and heating system.

# **Property Informations**

Address: Via volta, 1 State of Preservation: Middling

**Local processing sq.m.**: 255 sq.m **Office sq.m.**: 75 sq.m

Canopy sq.m.: 290 sq.m Uncovered area sq.m.: 1.150 sq.m