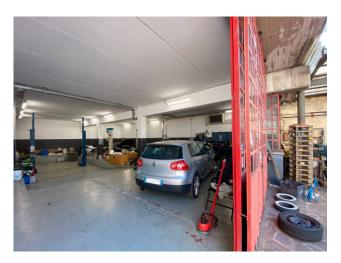

The warehouse is located on two levels:

first floor with 75 m2 display, perfect for those who want to display their products, 60 m2 canopy and approx. 900 m2 which allows good maneuverability even for heavy vehicles, with great visibility. Ground floor used as a mechanical workshop with h. 3.5 m, with bathrooms and a small office of 255 m2 and an external area with a roof of 230 m2. The complex is equipped with systems including lighting and heating system.