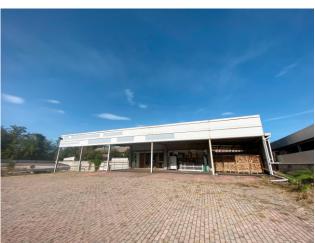

#### Shed for sale in Carbonate.

Industrial warehouse of approx. 330 m2. for sale in Carbonate.

We offer for sale an industrial property of approx. 330 m2 independent in Carbonate, near the SP 223, the provincial road that connects Varese with Saronno.

The warehouse is located on two levels:

first floor with 75 m2 display, perfect for those who want to display their products, 60 m2 canopy and approx. 900 m2 which allows good maneuverability even for heavy vehicles, with great visibility. Ground floor used as a mechanical workshop with h. 3.5 m, with bathrooms and a small office of 255 m2 and an external area with a roof of 230 m2. The complex is equipped with systems including lighting and heating system.

# **Property Informations**

Address: Via volta, 1 State of Preservation: Middling

**Local processing sq.m.**: 255 sq.m **Office sq.m.**: 75 sq.m

Canopy sq.m.: 290 sq.m Uncovered area sq.m.: 1.150 sq.m