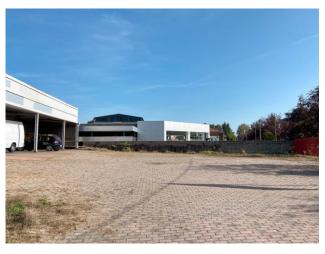

#### Shed for sale in Carbonate.

Industrial warehouse of approx. 330 m2. for sale in Carbonate.

We offer for sale an industrial property of approx. 330 m2 independent in Carbonate, near the SP 223, the provincial road that connects Varese with Saronno.

The warehouse is located on two levels:

first floor with 75 m2 display, perfect for those who want to display their products, 60 m2 canopy and approx. 900 m2 which allows good maneuverability even for heavy vehicles, with great visibility. Ground floor used as a mechanical workshop with h. 3.5 m, with bathrooms and a small office of 255 m2 and an external area with a roof of 230 m2. The complex is equipped with systems including lighting and heating system.

# **Property Informations**

Address: Via volta, 1 State of Preservation: Middling

**Local processing sq.m.**: 255 sq.m **Office sq.m.**: 75 sq.m

Canopy sq.m.: 290 sq.m Uncovered area sq.m.: 1.150 sq.m