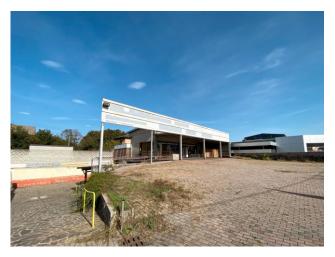

The warehouse is located on two levels:

first floor with 75 m2 display, perfect for those who want to display their products, 60 m2 canopy and approx. 900 m2 which allows good maneuverability even for heavy vehicles, with great visibility. Ground floor used as a mechanical workshop with h. 3.5 m, with bathrooms and a small office of 255 m2 and an external area with a roof of 230 m2. The complex is equipped with systems including lighting and heating system.

# **Property Informations**

Address: Via volta, 1 State of Preservation: Middling

**Local processing sq.m.**: 255 sq.m **Office sq.m.**: 75 sq.m

Canopy sq.m.: 290 sq.m Uncovered area sq.m.: 1.150 sq.m