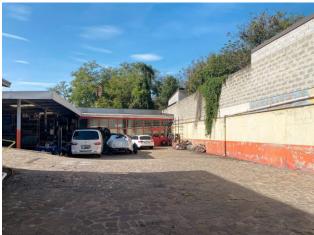

## 330 sq.m

Shed for sale in Carbonate.

Industrial warehouse of approx. 330 m2. for sale in Carbonate.

We offer for sale an industrial property of approx. 330 m2 independent in Carbonate, near the SP 223, the provincial road that connects Varese with Saronno.

The warehouse is located on two levels:

first floor with 75 m2 display, perfect for those who want to display their products, 60 m2 canopy and approx. 900 m2 which allows good maneuverability even for heavy vehicles, with great visibility. Ground floor used as a mechanical workshop with h. 3.5 m, with bathrooms and a small office of 255 m2 and an outdoor area with a roof of 230 m2. The complex is equipped with systems including lighting and heating system.

# **Property Informations**

Address: via volta, 1State of Preservation: MiddlingLocal processing sq.m.: 255 sq.mOffice sq.m.: 75 sq.mCanopy sq.m.: 290 sq.mUncovered area sq.m.: 1.150 sq.m