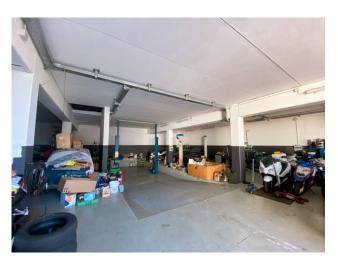

The warehouse is located on two levels:

first floor with 75 m2 display, perfect for those who want to display their products, 60 m2 canopy and approx. 900 m2 which allows good maneuverability even for heavy vehicles, with great visibility. Ground floor used as a mechanical workshop with h. 3.5 m, with bathrooms and a small office of 255 m2 and an outdoor area with a roof of 230 m2. The complex is equipped with systems including lighting and heating system.