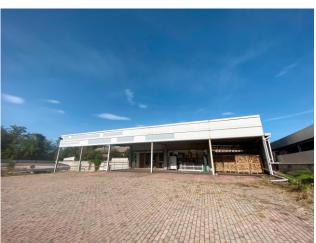

The warehouse is located on two levels:

first floor with 75 m2 display, perfect for those who want to display their products, 60 m2 canopy and approx. 900 m2 which allows good maneuverability even for heavy vehicles, with great visibility. Ground floor used as a mechanical workshop with h. 3.5 m, with bathrooms and a small office of 255 m2 and an outdoor area with a roof of 230 m2. The complex is equipped with systems including lighting and heating system.

# **Property Informations**

Address: via volta, 1State of Preservation: MiddlingLocal processing sq.m.: 255 sq.mOffice sq.m.: 75 sq.mCanopy sq.m.: 290 sq.mUncovered area sq.m.: 1.150 sq.m