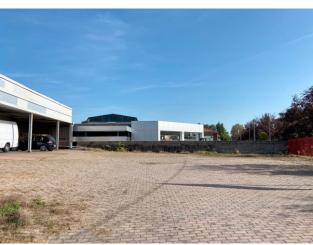

The warehouse is located on two levels:

first floor with 75 m2 display, perfect for those who want to display their products, 60 m2 canopy and approx. 900 m2 which allows good maneuverability even for heavy vehicles, with great visibility. Ground floor used as a mechanical workshop with h. 3.5 m, with bathrooms and a small office of 255 m2 and an outdoor area with a roof of 230 m2. The complex is equipped with systems including lighting and heating system.

# **Property Informations**

Address: via volta, 1State of Preservation: MiddlingLocal processing sq.m.: 255 sq.mOffice sq.m.: 75 sq.mCanopy sq.m.: 290 sq.mUncovered area sq.m.: 1.150 sq.m