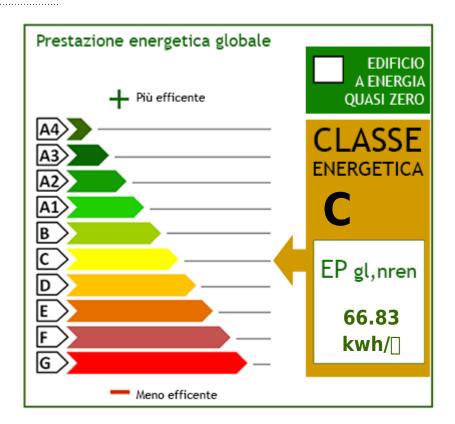

posal.

Contact us for more information and to arrange a visit.



# **Property Informations**

Address: via volta, 1State of Preservation: MiddlingLocal processing sq.m.: 255 sq.mOffice sq.m.: 75 sq.mCanopy sq.m.: 290 sq.mUncovered area sq.m.: 1.150 sq.m

#### **Features**

Water for industrial use

## Nearby

| Gyms              | wellness centres | Football Fields    | Fitness Centers  |
|-------------------|------------------|--------------------|------------------|
| Tennis Courts     | Bike Lanes       | Playgrounds        | Railway Station  |
| Public Transport  | Kindergarten     | Elementary Schools | Schools          |
| High Schools      | Cafe             | Post Offices       | Shopping Centers |
| Municipal Offices |                  |                    |                  |