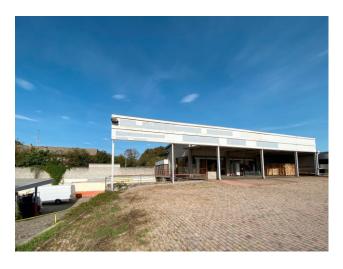

## 330 sq.m

Shed for sale in Carbonate.

Industrial warehouse of approx. 330 m2. for sale in Carbonate.

We offer for sale an industrial property of approx. 330 m2 independent in Carbonate, near the SP 223, the provincial road that connects Varese with Saronno.

The warehouse is located on two levels:

first floor with 75 m2 display, perfect for those who want to display their products, 60 m2 canopy and approx. 900 m2 which allows good maneuverability even for heavy vehicles, with great visibility. Ground floor used as a mechanical workshop with h. 3.5 m, with bathrooms and a small office of 255 m2 and an outdoor area with a roof of 230 m2. The complex is equipped with systems including lighting and heating system.