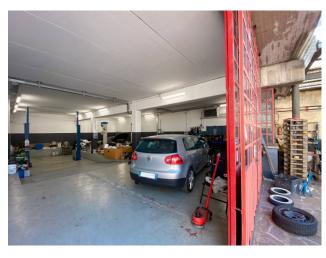

The warehouse is located on two levels:

first floor with 75 m2 display, perfect for those who want to display their products, 60 m2 canopy and approx. 900 m2 which allows good maneuverability even for heavy vehicles, with great visibility. Ground floor used as a mechanical workshop with h. 3.5 m, with bathrooms and a small office of 255 m2 and an outdoor area with a roof of 230 m2. The complex is equipped with systems including lighting and heating system.