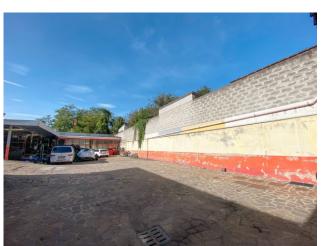

## 330 sq.m

Shed for sale in Carbonate.

Industrial warehouse of approx. 330 m2. for sale in Carbonate.

We offer for sale an industrial property of approx. 330 m2 independent in Carbonate, near the SP 223, the provincial road that connects Varese with Saronno.

The warehouse is located on two levels:

first floor with 75 m2 display, perfect for those who want to display their products, 60 m2 canopy and approx. 900 m2 which allows good maneuverability even for heavy vehicles, with great visibility. Ground floor used as a mechanical workshop with h. 3.5 m, with bathrooms and a small office of 255 m2 and an outdoor area with a roof of 230 m2. The complex is equipped with systems including lighting and heating system.

# **Property Informations**

Address: via volta, 1State of Preservation: MiddlingLocal processing sq.m.: 255 sq.mOffice sq.m.: 75 sq.mCanopy sq.m.: 290 sq.mUncovered area sq.m.: 1.150 sq.m