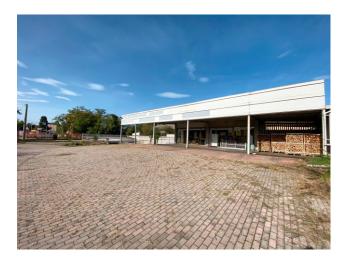

The warehouse is located on two levels:

first floor with 75 m2 display, perfect for those who want to display their products, 60 m2 canopy and approx. 900 m2 which allows good maneuverability even for heavy vehicles, with great visibility. Ground floor used as a mechanical workshop with h. 3.5 m, with bathrooms and a small office of 255 m2 and an outdoor area with a roof of 230 m2. The complex is equipped with systems including lighting and heating system.

# **Property Informations**

Address: via volta, 1State of Preservation: MiddlingLocal processing sq.m.: 255 sq.mOffice sq.m.: 75 sq.mCanopy sq.m.: 290 sq.mUncovered area sq.m.: 1.150 sq.m