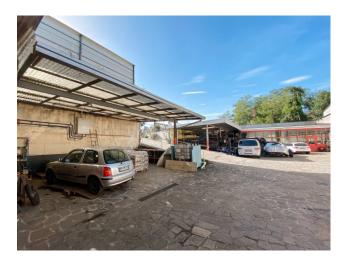

The warehouse is located on two levels:

first floor with 75 m2 display, perfect for those who want to display their products, 60 m2 canopy and approx. 900 m2 which allows good maneuverability even for heavy vehicles, with great visibility. Ground floor used as a mechanical workshop with h. 3.5 m, with bathrooms and a small office of 255 m2 and an outdoor area with a roof of 230 m2. The complex is equipped with systems including lighting and heating system.

# **Property Informations**

Address: via volta, 1State of Preservation: MiddlingLocal processing sq.m.: 255 sq.mOffice sq.m.: 75 sq.mCanopy sq.m.: 290 sq.mUncovered area sq.m.: 1.150 sq.m