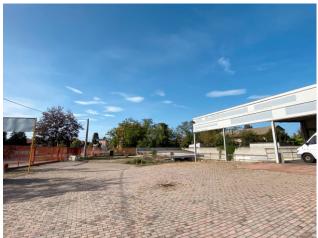

## 330 sq.m

Shed for sale in Carbonate.

Industrial warehouse of approx. 330 m2. for sale in Carbonate.

We offer for sale an industrial property of approx. 330 m2 independent in Carbonate, near the SP 223, the provincial road that connects Varese with Saronno.

The warehouse is located on two levels:

first floor with 75 m2 display, perfect for those who want to display their products, 60 m2 canopy and approx. 900 m2 which allows good maneuverability even for heavy vehicles, with great visibility. Ground floor used as a mechanical workshop with h. 3.5 m, with bathrooms and a small office of 255 m2 and an outdoor area with a roof of 230 m2. The complex is equipped with systems including lighting and heating system.