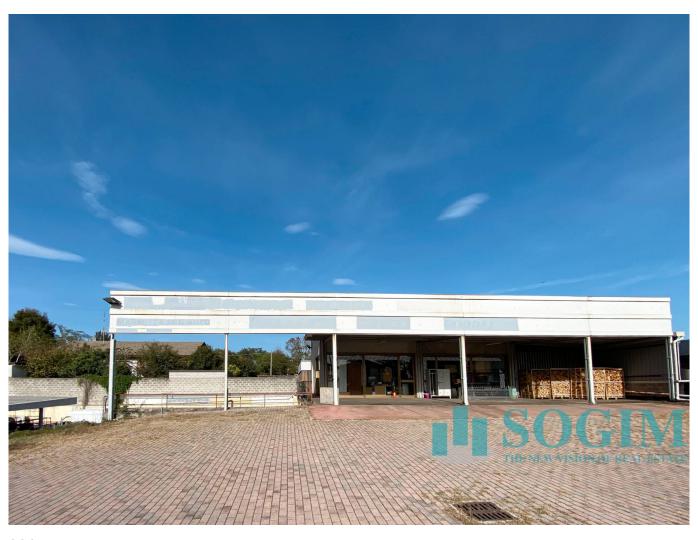

## 330 sq.m

Shed for sale in Carbonate.

Industrial warehouse of approx. 330 m2. for sale in Carbonate.

We offer for sale an industrial property of approx. 330 m2 independent in Carbonate, near the SP 223, the provincial road that connects Varese with Saronno.

The warehouse is located on two levels:

first floor with 75 m2 display, perfect for those who want to display their products, 60 m2 canopy and approx. 900 m2 which allows good maneuverability even for heavy vehicles, with great visibility. Ground floor used as a mechanical workshop with h. 3.5 m, with bathrooms and a small office of 255 m2 and an outdoor area with a roof of 230 m2. The complex is equipped with systems including lighting and heating system.