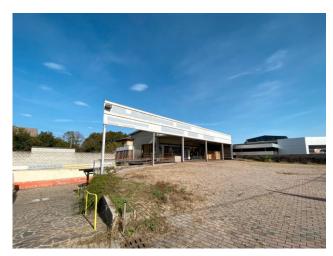

The warehouse is located on two levels:

first floor with 75 m2 display, perfect for those who want to display their products, 60 m2 canopy and approx. 900 m2 which allows good maneuverability even for heavy vehicles, with great visibility. Ground floor used as a mechanical workshop with h. 3.5 m, with bathrooms and a small office of 255 m2 and an outdoor area with a roof of 230 m2. The complex is equipped with systems including lighting and heating system.

# **Property Informations**

Address: via volta, 1State of Preservation: MiddlingLocal processing sq.m.: 255 sq.mOffice sq.m.: 75 sq.mCanopy sq.m.: 290 sq.mUncovered area sq.m.: 1.150 sq.m