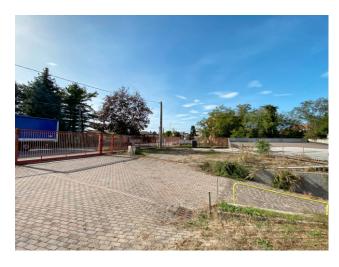

The warehouse is located on two levels:

first floor with 75 m2 display, perfect for those who want to display their products, 60 m2 canopy and approx. 900 m2 which allows good maneuverability even for heavy vehicles, with great visibility. Ground floor used as a mechanical workshop with h. 3.5 m, with bathrooms and a small office of 255 m2 and an outdoor area with a roof of 230 m2. The complex is equipped with systems including lighting and heating system.

# **Property Informations**

Address: via volta, 1State of Preservation: MiddlingLocal processing sq.m.: 255 sq.mOffice sq.m.: 75 sq.mCanopy sq.m.: 290 sq.mUncovered area sq.m.: 1.150 sq.m