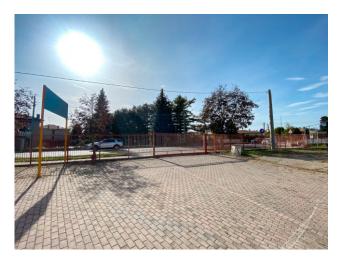

The warehouse is located on two levels:

first floor with 75 m2 display, perfect for those who want to display their products, 60 m2 canopy and approx. 900 m2 which allows good maneuverability even for heavy vehicles, with great visibility. Ground floor used as a mechanical workshop with h. 3.5 m, with bathrooms and a small office of 255 m2 and an outdoor area with a roof of 230 m2. The complex is equipped with systems including lighting and heating system.

# **Property Informations**

Address: via volta, 1State of Preservation: MiddlingLocal processing sq.m.: 255 sq.mOffice sq.m.: 75 sq.mCanopy sq.m.: 290 sq.mUncovered area sq.m.: 1.150 sq.m