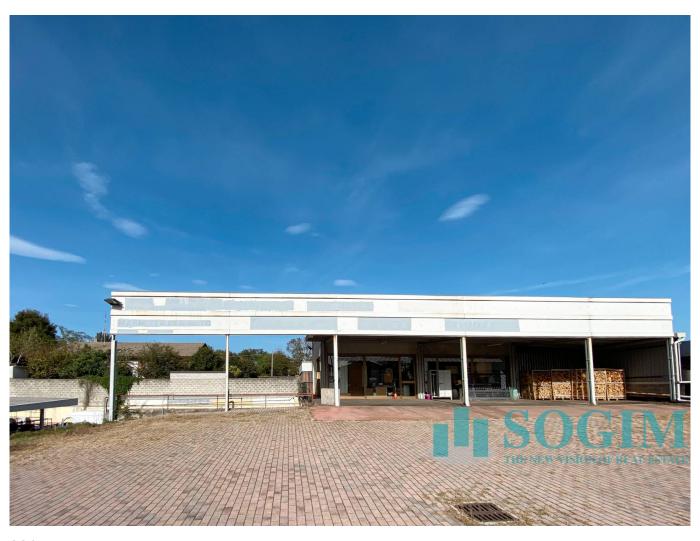

#### 330 sq.m

Warehouse for rent in Carbonate.

Industrial warehouse of approx. 330 m2. with exposure for rent in Carbonate.

We offer for rent an industrial property of approx. 330 m2 independent in Carbonate, near the SP 223, the provincial road that connects Varese with Saronno.

The warehouse is located on two levels:

first floor with 75 m2 display, perfect for those who want to display their products, 60 m2 canopy and approx. 900 m2 which allows good maneuverability even for heavy vehicles, with great visibility. Ground floor used as a mechanical workshop with h. 3.5 m, with bathrooms and a small office of 255 m2 and an outdoor area with a roof of 230 m2. The complex is equipped with systems including lighting and heating system.