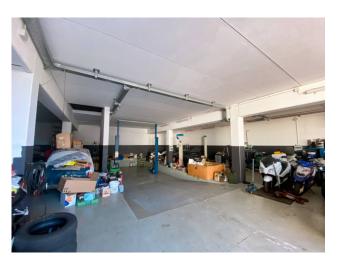

The warehouse is located on two levels:

first floor with 75 m2 display, perfect for those who want to display their products, 60 m2 canopy and approx. 900 m2 which allows good maneuverability even for heavy vehicles, with great visibility. Ground floor used as a mechanical workshop with h. 3.5 m, with bathrooms and a small office of 255 m2 and an outdoor area with a roof of 230 m2. The complex is equipped with systems including lighting and heating system.

## **Property Informations**

Address: via volta, 1 ---> Totale\_mq\_calpestabili <---: 315.00

**State of Preservation**: Middling **Local processing sq.m.**: 255 sq.m

Office sq.m.: 75 sq.m Canopy sq.m.: 290 sq.m