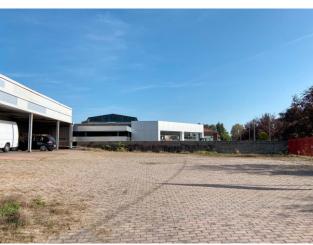

The warehouse is located on two levels:

first floor with 75 m2 display, perfect for those who want to display their products, 60 m2 canopy and approx. 900 m2 which allows good maneuverability even for heavy vehicles, with great visibility. Ground floor used as a mechanical workshop with h. 3.5 m, with bathrooms and a small office of 255 m2 and an outdoor area with a roof of 230 m2. The complex is equipped with systems including lighting and heating system.

Uncovered area sq.m.: 1.150 sq.m