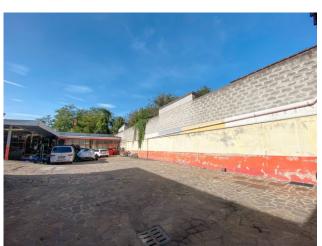

#### 330 sq.m

Warehouse for rent in Carbonate.

Industrial warehouse of approx. 330 m2. with exposure for rent in Carbonate.

We offer for rent an industrial property of approx. 330 m2 independent in Carbonate, near the SP 223, the provincial road that connects Varese with Saronno.

The warehouse is located on two levels:

first floor with 75 m2 display, perfect for those who want to display their products, 60 m2 canopy and approx. 900 m2 which allows good maneuverability even for heavy vehicles, with great visibility. Ground floor used as a mechanical workshop with h. 3.5 m, with bathrooms and a small office of 255 m2 and an outdoor area with a roof of 230 m2. The complex is equipped with systems including lighting and heating system.

Uncovered area sq.m.: 1.150 sq.m