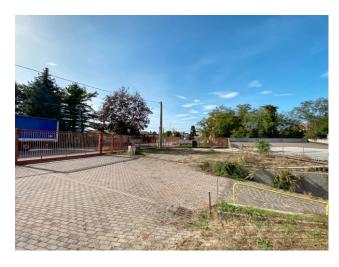

---> Totale\_mq\_calpestabili <---: 315.00

**State of Preservation**: Middling **Local processing sq.m.**: 255 sq.m

Office sq.m.: 75 sq.m Canopy sq.m.: 290 sq.m

Uncovered area sq.m.: 1.150 sq.m

#### **Features**

Water for industrial use

## **Nearby**

| Gyms              | wellness centres | Football Fields    | Fitness Centers  |  |
|-------------------|------------------|--------------------|------------------|--|
| Tennis Courts     | Bike Lanes       | Playgrounds        | Railway Station  |  |
| Public Transport  | Kindergarten     | Elementary Schools | Schools          |  |
| High Schools      | Cafe             | Post Offices       | Shopping Centers |  |
| Municipal Offices |                  |                    |                  |  |

Municipal Offices