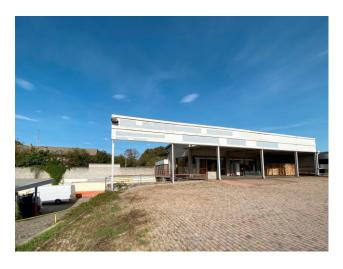

#### 330 sq.m

Warehouse for rent in Carbonate.

Industrial warehouse of approx. 330 m2. with exposure for rent in Carbonate.

We offer for rent an industrial property of approx. 330 m2 independent in Carbonate, near the SP 223, the provincial road that connects Varese with Saronno.

The warehouse is located on two levels:

first floor with 75 m2 display, perfect for those who want to display their products, 60 m2 canopy and approx. 900 m2 which allows good maneuverability even for heavy vehicles, with great visibility. Ground floor used as a mechanical workshop with h. 3.5 m, with bathrooms and a small office of 255 m2 and an outdoor area with a roof of 230 m2. The complex is equipped with systems including lighting and heating system.