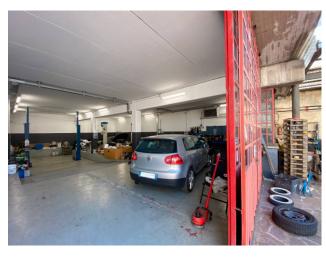

#### 330 sq.m

Warehouse for rent in Carbonate.

Industrial warehouse of approx. 330 m2. with exposure for rent in Carbonate.

We offer for rent an industrial property of approx. 330 m2 independent in Carbonate, near the SP 223, the provincial road that connects Varese with Saronno.

The warehouse is located on two levels:

first floor with 75 m2 display, perfect for those who want to display their products, 60 m2 canopy and approx. 900 m2 which allows good maneuverability even for heavy vehicles, with great visibility. Ground floor used as a mechanical workshop with h. 3.5 m, with bathrooms and a small office of 255 m2 and an outdoor area with a roof of 230 m2. The complex is equipped with systems including lighting and heating system.