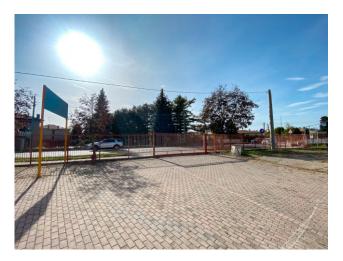

-> Totale\_mq\_calpestabili <---: 315.00

**State of Preservation**: Middling **Local processing sq.m.**: 255 sq.m

Office sq.m.: 75 sq.m Canopy sq.m.: 290 sq.m

Uncovered area sq.m.: 1.150 sq.m

#### **Features**

Water for industrial use

## **Nearby**

| Gyms              | wellness centres | Football Fields    | Fitness Centers  |  |
|-------------------|------------------|--------------------|------------------|--|
| Tennis Courts     | Bike Lanes       | Playgrounds        | Railway Station  |  |
| Public Transport  | Kindergarten     | Elementary Schools | Schools          |  |
| High Schools      | Cafe             | Post Offices       | Shopping Centers |  |
| Municipal Offices |                  |                    |                  |  |

Municipal Offices