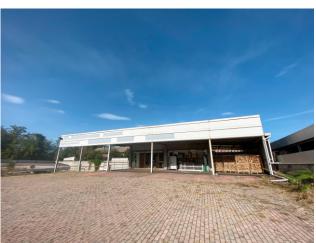

#### 330 sq.m

Warehouse for rent in Carbonate.

Industrial warehouse of approx. 330 m2. with exposure for rent in Carbonate.

We offer for rent an industrial property of approx. 330 m2 independent in Carbonate, near the SP 223, the provincial road that connects Varese with Saronno.

The warehouse is located on two levels:

first floor with 75 m2 display, perfect for those who want to display their products, 60 m2 canopy and approx. 900 m2 which allows good maneuverability even for heavy vehicles, with great visibility. Ground floor used as a mechanical workshop with h. 3.5 m, with bathrooms and a small office of 255 m2 and an outdoor area with a roof of 230 m2. The complex is equipped with systems including lighting and heating system.