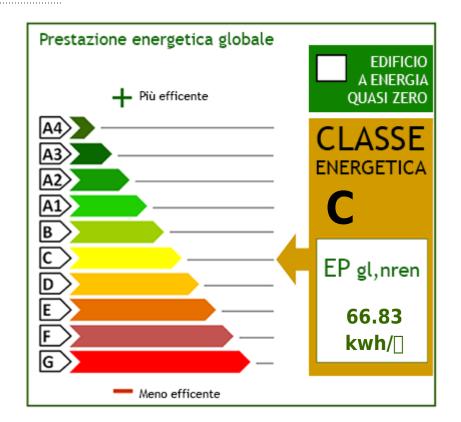

## **Property Informations**

Address: via volta, 1 ---> Totale\_mq\_calpestabili <---: 315.00

**State of Preservation**: Middling **Local processing sq.m.**: 255 sq.m

Office sq.m.: 75 sq.m Canopy sq.m.: 290 sq.m