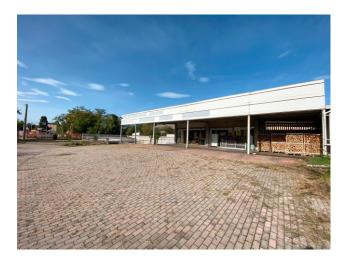

#### 330 sq.m

Warehouse for rent in Carbonate.

Industrial warehouse of approx. 330 m2. with exposure for rent in Carbonate.

We offer for rent an industrial property of approx. 330 m2 independent in Carbonate, near the SP 223, the provincial road that connects Varese with Saronno.

The warehouse is located on two levels:

first floor with 75 m2 display, perfect for those who want to display their products, 60 m2 canopy and approx. 900 m2 which allows good maneuverability even for heavy vehicles, with great visibility. Ground floor used as a mechanical workshop with h. 3.5 m, with bathrooms and a small office of 255 m2 and an outdoor area with a roof of 230 m2. The complex is equipped with systems including lighting and heating system.