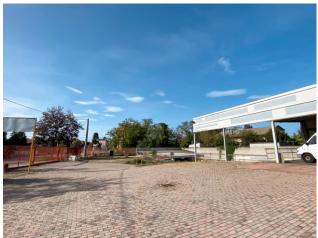

#### 330 sq.m

Warehouse for rent in Carbonate.

Industrial warehouse of approx. 330 m2. with exposure for rent in Carbonate.

We offer for rent an industrial property of approx. 330 m2 independent in Carbonate, near the SP 223, the provincial road that connects Varese with Saronno.

The warehouse is located on two levels:

first floor with 75 m2 display, perfect for those who want to display their products, 60 m2 canopy and approx. 900 m2 which allows good maneuverability even for heavy vehicles, with great visibility. Ground floor used as a mechanical workshop with h. 3.5 m, with bathrooms and a small office of 255 m2 and an outdoor area with a roof of 230 m2. The complex is equipped with systems including lighting and heating system.