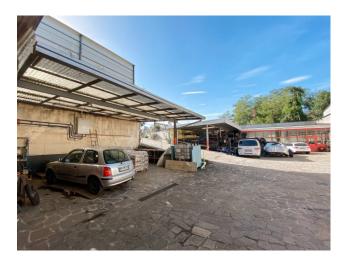

The warehouse is located on two levels:

first floor with 75 m2 display, perfect for those who want to display their products, 60 m2 canopy and approx. 900 m2 which allows good maneuverability even for heavy vehicles, with great visibility. Ground floor used as a mechanical workshop with h. 3.5 m, with bathrooms and a small office of 255 m2 and an outdoor area with a roof of 230 m2. The complex is equipped with systems including lighting and heating system.

## **Property Informations**

Address: via volta, 1 ---> Totale\_mq\_calpestabili <---: 315.00

**State of Preservation**: Middling **Local processing sq.m.**: 255 sq.m

Office sq.m.: 75 sq.m Canopy sq.m.: 290 sq.m