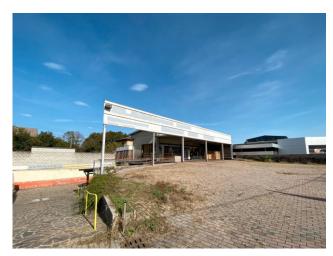

#### 330 sq.m

Warehouse for rent in Carbonate.

Industrial warehouse of approx. 330 m2. with exposure for rent in Carbonate.

We offer for rent an industrial property of approx. 330 m2 independent in Carbonate, near the SP 223, the provincial road that connects Varese with Saronno.

The warehouse is located on two levels:

first floor with 75 m2 display, perfect for those who want to display their products, 60 m2 canopy and approx. 900 m2 which allows good maneuverability even for heavy vehicles, with great visibility. Ground floor used as a mechanical workshop with h. 3.5 m, with bathrooms and a small office of 255 m2 and an outdoor area with a roof of 230 m2. The complex is equipped with systems including lighting and heating system.