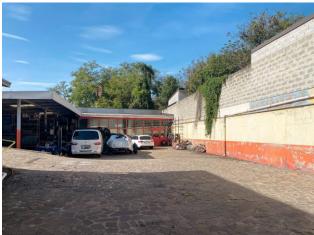

#### 330 sq.m

Warehouse for rent in Carbonate.

Industrial warehouse of approx. 330 m2. with exposure for rent in Carbonate.

We offer for rent an industrial property of approx. 330 m2 independent in Carbonate, near the SP 223, the provincial road that connects Varese with Saronno.

The warehouse is located on two levels:

first floor with 75 m2 display, perfect for those who want to display their products, 60 m2 canopy and approx. 900 m2 which allows good maneuverability even for heavy vehicles, with great visibility. Ground floor used as a mechanical workshop with h. 3.5 m, with bathrooms and a small office of 255 m2 and an outdoor area with a roof of 230 m2. The complex is equipped with systems including lighting and heating system.

Uncovered area sq.m.: 1.150 sq.m