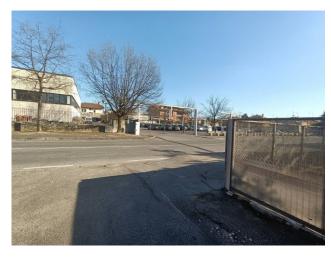

## 17.420 sq.m

Warehouse with offices and showroom for sale in Nova Milanese Industrial warehouse with offices and shop m2. 17,000 for sale in Nova Milanese

We offer for sale an industrial sector of approx. 17,000 composed of both industrial warehouses/warehouses and a large commercial space of approx. 3,500 and located in the Municipality of Nova Milanese. The entire sector is located in the immediate vicinity of the Northern ring road exit and the main road arteries.

## Main construction features

The sheds are of excellent workmanship, well maintained and very bright inside. The layout on two levels, which is generally not a very welcome situation in production activities, is nevertheless functional and with large access spaces for both the ground floor and basement areas. The heights under the beam for both floors are also decidedly good and functional for any business that you want to establish, be it production or pure warehouse/logistics as is partly currently used. All the electrical and heating systems are also present, functioning and well optimized over the entire surface of the rooms. The internal maneuvering spaces are absolutely adequate and allow ease of maneuvering and excellent road conditions which allow you to travel around the entire perimeter of the building. The parking (private for public use) located in front of the main entrance is also useful and fundamental for a structure of this size both for receiving customers and for providing parking for employees. The offices and changing rooms are equipped with heating/cooling systems. Overall, therefore, the relationship between covered spaces and uncovered spaces (forecourts-parking-maneuvering areas) is well calibrated and functional.