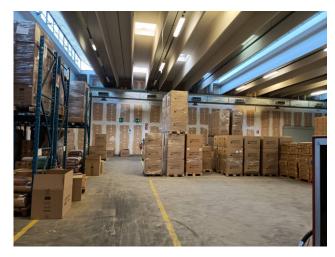

## Main construction features

The sheds are of excellent workmanship, well maintained and very bright inside. The layout on two levels, which is generally not a very welcome situation in production activities, is nevertheless functional and with large access spaces for both the ground floor and basement areas. The heights under the beam for both floors are also decidedly good and functional for any business that you want to establish, be it production or pure warehouse/logistics as is partly currently used. All the electrical and heating systems are also present, functioning and well optimized over the entire surface of the rooms. The internal maneuvering spaces are absolutely adequate and allow ease of maneuvering and excellent road conditions which allow you to travel around the entire perimeter of the building. The parking (private for public use) located in front of the main entrance is also useful and fundamental for a structure of this size both for receiving customers and for providing parking for employees. The offices and changing rooms are equipped with heating/cooling systems. Overall, therefore, the relationship between covered spaces and uncovered spaces (forecourts-parking-maneuvering areas) is well calibrated and functional.

Furthermore, the loading bays located on the front of the main warehouse department further enhance an already very valid structure. Overall surface area and layout

Commercial - Ground floor. - m2. 3,565
Warehouse/Commercial Basement floor - sqm. 3,565
Shed/Warehouse - Ground floor - sqm. 5,145
Shed/Warehouse Basement floor - sqm. 5,145
Total total building m2. 17,420