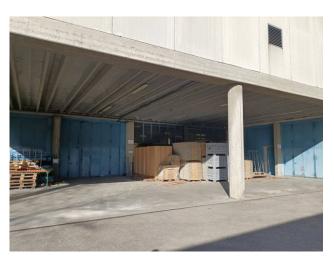

## Main construction features

The sheds are of excellent workmanship, well maintained and very bright inside. The layout on two levels, which is generally not a very welcome situation in production activities, is nevertheless functional and with large access spaces for both the ground floor and basement areas. The heights under the beam for both floors are also decidedly good and functional for any business that you want to establish, be it production or pure warehouse/logistics as is partly currently used. All the electrical and heating systems are also present, functioning and well optimized over the entire surface of the rooms. The internal maneuvering spaces are absolutely adequate and allow ease of maneuvering and excellent road conditions which allow you to travel around the entire perimeter of the building. The parking (private for public use) located in front of the main entrance is also useful and fundamental for a structure of this size both for receiving customers and for providing parking for employees. The offices and changing rooms are equipped with heating/cooling systems. Overall, therefore, the relationship between covered spaces and uncovered spaces (forecourts-parking-maneuvering areas) is well calibrated and functional.

Furthermore, the loading bays located on the front of the main warehouse department further enhance an already very valid structure. Overall surface area and layout

Commercial - Ground floor. - m2. 3,565
Warehouse/Commercial Basement floor - sqm. 3,565
Shed/Warehouse - Ground floor - sqm. 5,145
Shed/Warehouse Basement floor - sqm. 5,145
Total total building m2. 17,420