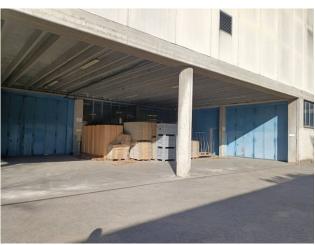

## Main construction features

The sheds are of excellent workmanship, well maintained and very bright inside. The layout on two levels, which is generally not a very welcome situation in production activities, is nevertheless functional and with large access spaces for both the ground floor and basement areas. The heights under the beam for both floors are also decidedly good and functional for any business that you want to establish, be it production or pure warehouse/logistics as is partly currently used. All the electrical and heating systems are also present, functioning and well optimized over the entire surface of the rooms. The internal maneuvering spaces are absolutely adequate and allow ease of maneuvering and excellent road conditions which allow you to travel around the entire perimeter of the building. The parking (private for public use) located in front of the main entrance is also useful and fundamental for a structure of this size both for receiving customers and for providing parking for employees. The offices and changing rooms are equipped with heating/cooling systems. Overall, therefore, the relationship between covered spaces and uncovered spaces (forecourts-parking-maneuvering areas) is well calibrated and functional.

Furthermore, the loading bays located on the front of the main warehouse department further enhance an already very valid structure. Overall surface area and layout

Commercial - Ground floor. - m2. 3,565
Warehouse/Commercial Basement floor - sqm. 3,565
Shed/Warehouse - Ground floor - sqm. 5,145
Shed/Warehouse Basement floor - sqm. 5,145
Total total building m2. 17,420