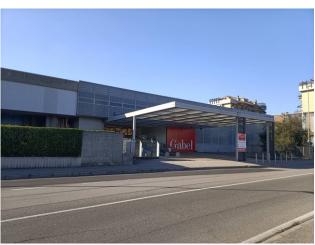

# Shed for Sale in Nova Milanese - via per Cinisello, 2

Sale

Ref. 25742

PRICE: € 10.000.000

## 17.420 sq.m

Warehouse with offices and showroom for sale in Nova Milanese Industrial warehouse with offices and shop m2. 17,000 for sale in Nova Milanese

We offer for sale an industrial sector of approx. 17,000 composed of both industrial warehouses/warehouses and a large commercial space of approx. 3,500 and located in the Municipality of Nova Milanese. The entire sector is located in the immediate vicinity of the Northern ring road exit and the main road arteries.

## Main construction features

The sheds are of excellent workmanship, well maintained and very bright inside. The layout on two levels, which is generally not a very welcome situation in production activities, is nevertheless functional and with large access spaces for both the ground floor and basement areas. The heights under the beam for both floors are also decidedly good and functional for any business that you want to establish, be it production or pure warehouse/logistics as is partly currently used. All the electrical and heating systems are also present, functioning and well optimized over the entire surface of the rooms. The internal maneuvering spaces are absolutely adequate and allow ease of maneuvering and excellent road conditions which allow you to travel around the entire perimeter of the building. The parking (private for public use) located in front of the main entrance is also useful and fundamental for a structure of this size both for receiving customers and for providing parking for employees. The offices and changing rooms are equipped with heating/cooling systems. Overall, therefore, the relationship between covered spaces and uncovered spaces (forecourts-parking-maneuvering areas) is well calibrated and functional.