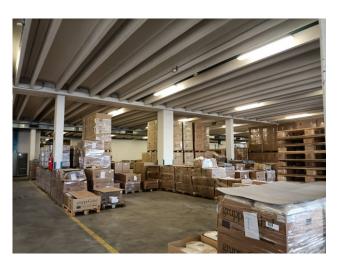

## Main construction features

The sheds are of excellent workmanship, well maintained and very bright inside. The layout on two levels, which is generally not a very welcome situation in production activities, is nevertheless functional and with large access spaces for both the ground floor and basement areas. The heights under the beam for both floors are also decidedly good and functional for any business that you want to establish, be it production or pure warehouse/logistics as is partly currently used. All the electrical and heating systems are also present, functioning and well optimized over the entire surface of the rooms. The internal maneuvering spaces are absolutely adequate and allow ease of maneuvering and excellent road conditions which allow you to travel around the entire perimeter of the building. The parking (private for public use) located in front of the main entrance is also useful and fundamental for a structure of this size both for receiving customers and for providing parking for employees. The offices and changing rooms are equipped with heating/cooling systems. Overall, therefore, the relationship between covered spaces and uncovered spaces (forecourts-parking-maneuvering areas) is well calibrated and functional.

Furthermore, the loading bays located on the front of the main warehouse department further enhance an already very valid structure. Overall surface area and layout

Commercial - Ground floor. - m2. 3,565
Warehouse/Commercial Basement floor - sqm. 3,565
Shed/Warehouse - Ground floor - sqm. 5,145
Shed/Warehouse Basement floor - sqm. 5,145
Total total building m2. 17,420