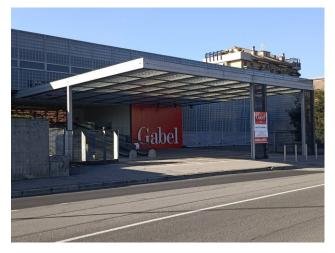

## 17.420 sq.m

Warehouse with offices and showroom for sale in Nova Milanese Industrial warehouse with offices and shop m2. 17,000 for sale in Nova Milanese

We offer for sale an industrial sector of approx. 17,000 composed of both industrial warehouses/warehouses and a large commercial space of approx. 3,500 and located in the Municipality of Nova Milanese. The entire sector is located in the immediate vicinity of the Northern ring road exit and the main road arteries.

## Main construction features

The sheds are of excellent workmanship, well maintained and very bright inside. The layout on two levels, which is generally not a very welcome situation in production activities, is nevertheless functional and with large access spaces for both the ground floor and basement areas. The heights under the beam for both floors are also decidedly good and functional for any business that you want to establish, be it production or pure warehouse/logistics as is partly currently used. All the electrical and heating systems are also present, functioning and well optimized over the entire surface of the rooms. The internal maneuvering spaces are absolutely adequate and allow ease of maneuvering and excellent road conditions which allow you to travel around the entire perimeter of the building. The parking (private for public use) located in front of the main entrance is also useful and fundamental for a structure of this size both for receiving customers and for providing parking for employees. The offices and changing rooms are equipped with heating/cooling systems. Overall, therefore, the relationship between covered spaces and uncovered spaces (forecourts-parking-maneuvering areas) is well calibrated and functional.