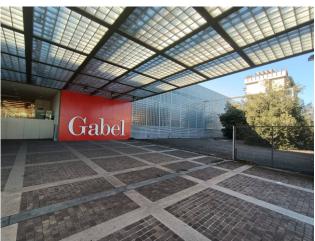

# Shed for Sale in Nova Milanese - via per Cinisello, 2

Sale

Ref. 25742

PRICE: € 10.000.000

## 17.420 sq.m

Warehouse with offices and showroom for sale in Nova Milanese Industrial warehouse with offices and shop m2. 17,000 for sale in Nova Milanese

We offer for sale an industrial sector of approx. 17,000 composed of both industrial warehouses/warehouses and a large commercial space of approx. 3,500 and located in the Municipality of Nova Milanese. The entire sector is located in the immediate vicinity of the Northern ring road exit and the main road arteries.