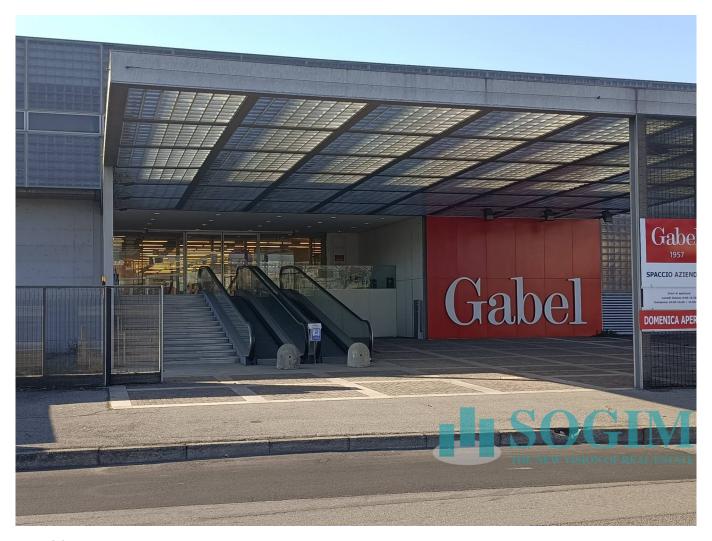

# Shed for Sale in Nova Milanese - via per Cinisello, 2

Sale

Ref. 25742

PRICE: € 10.000.000

## 17.420 sq.m

Warehouse with offices and showroom for sale in Nova Milanese Industrial warehouse with offices and shop m2. 17,000 for sale in Nova Milanese

We offer for sale an industrial sector of approx. 17,000 composed of both industrial warehouses/warehouses and a large commercial space of approx. 3,500 and located in the Municipality of Nova Milanese. The entire sector is located in the immediate vicinity of the Northern ring road exit and the main road arteries.

## Main construction features

The sheds are of excellent workmanship, well maintained and very bright inside. The layout on two levels, which is generally not a very welcome situation in production activities, is nevertheless functional and with large access spaces for both the ground floor and basement areas. The heights under the beam for both floors are also decidedly good and functional for any business that you want to establish, be it production or pure warehouse/logistics as is partly currently used. All the electrical and heating systems are also present, functioning and well optimized over the entire surface of the rooms. The internal maneuvering spaces are absolutely adequate and allow ease of maneuvering and excellent road conditions which allow you to travel around the entire perimeter of the building. The parking (private for public use) located in front of the main entrance is also useful and fundamental for a structure of this size both for receiving customers and for providing parking for employees. The offices and changing rooms are equipped with heating/cooling systems. Overall, therefore, the relationship between covered spaces and uncovered spaces (forecourts-parking-maneuvering areas) is well calibrated and functional.