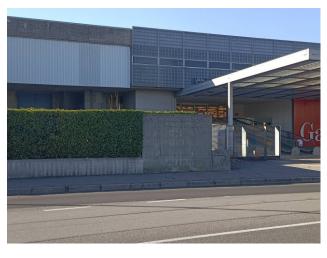

## Main construction features

The sheds are of excellent workmanship, well maintained and very bright inside. The layout on two levels, which is generally not a very welcome situation in production activities, is nevertheless functional and with large access spaces for both the ground floor and basement areas. The heights under the beam for both floors are also decidedly good and functional for any business that you want to establish, be it production or pure warehouse/logistics as is partly currently used. All the electrical and heating systems are also present, functioning and well optimized over the entire surface of the rooms. The internal maneuvering spaces are absolutely adequate and allow ease of maneuvering and excellent road conditions which allow you to travel around the entire perimeter of the building. The parking (private for public use) located in front of the main entrance is also useful and fundamental for a structure of this size both for receiving customers and for providing parking for employees. The offices and changing rooms are equipped with heating/cooling systems. Overall, therefore, the relationship between covered spaces and uncovered spaces (forecourts-parking-maneuvering areas) is well calibrated and functional.