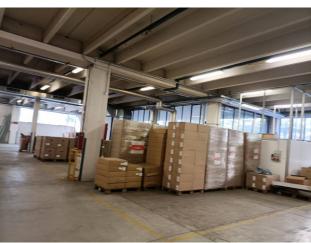

## Main construction features

The sheds are of excellent workmanship, well maintained and very bright inside. The layout on two levels, which is generally not a very welcome situation in production activities, is nevertheless functional and with large access spaces for both the ground floor and basement areas. The heights under the beam for both floors are also decidedly good and functional for any business that you want to establish, be it production or pure warehouse/logistics as is partly currently used. All the electrical and heating systems are also present, functioning and well optimized over the entire surface of the rooms. The internal maneuvering spaces are absolutely adequate and allow ease of maneuvering and excellent road conditions which allow you to travel around the entire perimeter of the building. The parking (private for public use) located in front of the main entrance is also useful and fundamental for a structure of this size both for receiving customers and for providing parking for employees. The offices and changing rooms are equipped with heating/cooling systems. Overall, therefore, the relationship between covered spaces and uncovered spaces (forecourts-parking-maneuvering areas) is well calibrated and functional.

Furthermore, the loading bays located on the front of the main warehouse department further enhance an already very valid structure. Overall surface area and layout

Commercial - Ground floor. - m2. 3,565
Warehouse/Commercial Basement floor - sqm. 3,565
Shed/Warehouse - Ground floor - sqm. 5,145
Shed/Warehouse Basement floor - sqm. 5,145
Total total building m2. 17,420