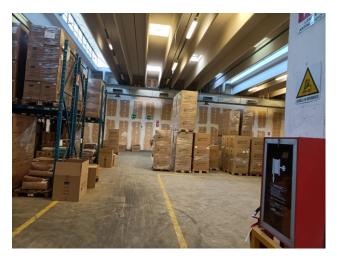

## Main construction features

The sheds are of excellent workmanship, well maintained and very bright inside. The layout on two levels, which is generally not a very welcome situation in production activities, is nevertheless functional and with large access spaces for both the ground floor and basement areas. The heights under the beam for both floors are also decidedly good and functional for any business that you want to establish, be it production or pure warehouse/logistics as is partly currently used. All the electrical and heating systems are also present, functioning and well optimized over the entire surface of the rooms. The internal maneuvering spaces are absolutely adequate and allow ease of maneuvering and excellent road conditions which allow you to travel around the entire perimeter of the building. The parking (private for public use) located in front of the main entrance is also useful and fundamental for a structure of this size both for receiving customers and for providing parking for employees. The offices and changing rooms are equipped with heating/cooling systems. Overall, therefore, the relationship between covered spaces and uncovered spaces (forecourts-parking-maneuvering areas) is well calibrated and functional.

Furthermore, the loading bays located on the front of the main warehouse department further enhance an already very valid structure. Overall surface area and layout

Commercial - Ground floor. - m2. 3,565
Warehouse/Commercial Basement floor - sqm. 3,565
Shed/Warehouse - Ground floor - sqm. 5,145
Shed/Warehouse Basement floor - sqm. 5,145
Total total building m2. 17,420