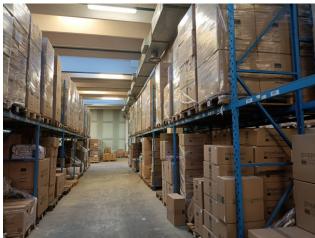

## Main construction features

The sheds are of excellent workmanship, well maintained and very bright inside. The layout on two levels, which is generally not a very welcome situation in production activities, is nevertheless functional and with large access spaces for both the ground floor and basement areas. The heights under the beam for both floors are also decidedly good and functional for any business that you want to establish, be it production or pure warehouse/logistics as is partly currently used. All the electrical and heating systems are also present, functioning and well optimized over the entire surface of the rooms. The internal maneuvering spaces are absolutely adequate and allow ease of maneuvering and excellent road conditions which allow you to travel around the entire perimeter of the building. The parking (private for public use) located in front of the main entrance is also useful and fundamental for a structure of this size both for receiving customers and for providing parking for employees. The offices and changing rooms are equipped with heating/cooling systems. Overall, therefore, the relationship between covered spaces and uncovered spaces (forecourts-parking-maneuvering areas) is well calibrated and functional.

Furthermore, the loading bays located on the front of the main warehouse department further enhance an already very valid structure. Overall surface area and layout

Commercial - Ground floor. - m2. 3,565
Warehouse/Commercial Basement floor - sqm. 3,565
Shed/Warehouse - Ground floor - sqm. 5,145
Shed/Warehouse Basement floor - sqm. 5,145
Total total building m2. 17,420