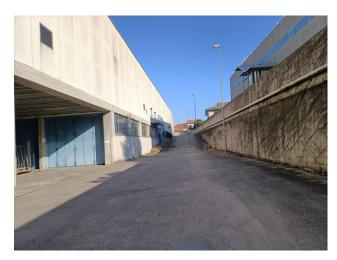

## Main construction features

The sheds are of excellent workmanship, well maintained and very bright inside. The layout on two levels, which is generally not a very welcome situation in production activities, is nevertheless functional and with large access spaces for both the ground floor and basement areas. The heights under the beam for both floors are also decidedly good and functional for any business that you want to establish, be it production or pure warehouse/logistics as is partly currently used. All the electrical and heating systems are also present, functioning and well optimized over the entire surface of the rooms. The internal maneuvering spaces are absolutely adequate and allow ease of maneuvering and excellent road conditions which allow you to travel around the entire perimeter of the building. The parking (private for public use) located in front of the main entrance is also useful and fundamental for a structure of this size both for receiving customers and for providing parking for employees. The offices and changing rooms are equipped with heating/cooling systems. Overall, therefore, the relationship between covered spaces and uncovered spaces (forecourts-parking-maneuvering areas) is well calibrated and functional.

Furthermore, the loading bays located on the front of the main warehouse department further enhance an already very valid structure. Overall surface area and layout

Commercial - Ground floor. - m2. 3,565
Warehouse/Commercial Basement floor - sqm. 3,565
Shed/Warehouse - Ground floor - sqm. 5,145
Shed/Warehouse Basement floor - sqm. 5,145
Total total building m2. 17,420