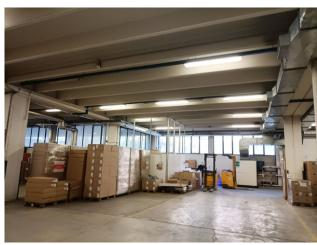

## Main construction features

The sheds are of excellent workmanship, well maintained and very bright inside. The layout on two levels, which is generally not a very welcome situation in production activities, is nevertheless functional and with large access spaces for both the ground floor and basement areas. The heights under the beam for both floors are also decidedly good and functional for any business that you want to establish, be it production or pure warehouse/logistics as is partly currently used. All the electrical and heating systems are also present, functioning and well optimized over the entire surface of the rooms. The internal maneuvering spaces are absolutely adequate and allow ease of maneuvering and excellent road conditions which allow you to travel around the entire perimeter of the building. The parking (private for public use) located in front of the main entrance is also useful and fundamental for a structure of this size both for receiving customers and for providing parking for employees. The offices and changing rooms are equipped with heating/cooling systems. Overall, therefore, the relationship between covered spaces and uncovered spaces (forecourts-parking-maneuvering areas) is well calibrated and functional.

Furthermore, the loading bays located on the front of the main warehouse department further enhance an already very valid structure. Overall surface area and layout

Commercial - Ground floor. - m2. 3,565
Warehouse/Commercial Basement floor - sqm. 3,565
Shed/Warehouse - Ground floor - sqm. 5,145
Shed/Warehouse Basement floor - sqm. 5,145
Total total building m2. 17,420