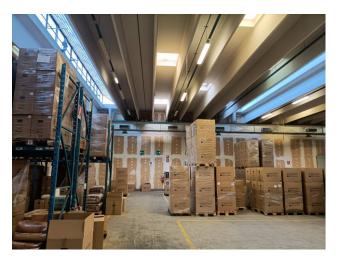

## Main construction features

The sheds are of excellent workmanship, well maintained and very bright inside. The layout on two levels, which is generally not a very welcome situation in production activities, is nevertheless functional and with large access spaces for both the ground floor and basement areas. The heights under the beam for both floors are also decidedly good and functional for any business that you want to establish, be it production or pure warehouse/logistics as is partly currently used. All the electrical and heating systems are also present, functioning and well optimized over the entire surface of the rooms. The internal maneuvering spaces are absolutely adequate and allow ease of maneuvering and excellent road conditions which allow you to travel around the entire perimeter of the building. The parking (private for public use) located in front of the main entrance is also useful and fundamental for a structure of this size both for receiving customers and for providing parking for employees. The offices and changing rooms are equipped with heating/cooling systems. Overall, therefore, the relationship between covered spaces and uncovered spaces (forecourts-parking-maneuvering areas) is well calibrated and functional.

Furthermore, the loading bays located on the front of the main warehouse department further enhance an already very valid structure. Overall surface area and layout

Commercial - Ground floor. - m2. 3,565
Warehouse/Commercial Basement floor - sqm. 3,565
Shed/Warehouse - Ground floor - sqm. 5,145
Shed/Warehouse Basement floor - sqm. 5,145
Total total building m2. 17,420