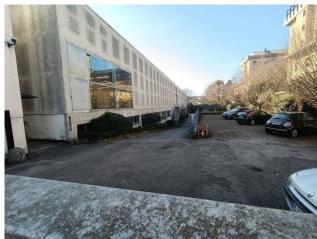

## 17.420 sq.m

Warehouse with offices and showroom for sale in Nova Milanese Industrial warehouse with offices and shop m2. 17,000 for sale in Nova Milanese

We offer for sale an industrial sector of approx. 17,000 composed of both industrial warehouses/warehouses and a large commercial space of approx. 3,500 and located in the Municipality of Nova Milanese. The entire sector is located in the immediate vicinity of the Northern ring road exit and the main road arteries.

## Main construction features

The sheds are of excellent workmanship, well maintained and very bright inside. The layout on two levels, which is generally not a very welcome situation in production activities, is nevertheless functional and with large access spaces for both the ground floor and basement areas. The heights under the beam for both floors are also decidedly good and functional for any business that you want to establish, be it production or pure warehouse/logistics as is partly currently used. All the electrical and heating systems are also present, functioning and well optimized over the entire surface of the rooms. The internal maneuvering spaces are absolutely adequate and allow ease of maneuvering and excellent road conditions which allow you to travel around the entire perimeter of the building. The parking (private for public use) located in front of the main entrance is also useful and fundamental for a structure of this size both for receiving customers and for providing parking for employees. The offices and changing rooms are equipped with heating/cooling systems. Overall, therefore, the relationship between covered spaces and uncovered spaces (forecourts-parking-maneuvering areas) is well calibrated and functional.

Furthermore, the loading bays located on the front of the main warehouse department further enhance an already very valid structure. Overall surface area and layout

Commercial - Ground floor. - m2. 3,565
Warehouse/Commercial Basement floor - sqm. 3,565
Shed/Warehouse - Ground floor - sqm. 5,145
Shed/Warehouse Basement floor - sqm. 5,145
Total total building m2. 17,420