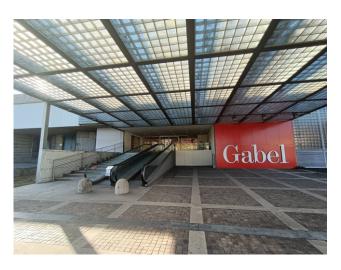

## Main construction features

The sheds are of excellent workmanship, well maintained and very bright inside. The layout on two levels, which is generally not a very welcome situation in production activities, is nevertheless functional and with large access spaces for both the ground floor and basement areas. The heights under the beam for both floors are also decidedly good and functional for any business that you want to establish, be it production or pure warehouse/logistics as is partly currently used. All the electrical and heating systems are also present, functioning and well optimized over the entire surface of the rooms. The internal maneuvering spaces are absolutely adequate and allow ease of maneuvering and excellent road conditions which allow you to travel around the entire perimeter of the building. The parking (private for public use) located in front of the main entrance is also useful and fundamental for a structure of this size both for receiving customers and for providing parking for employees. The offices and changing rooms are equipped with heating/cooling systems. Overall, therefore, the relationship between covered spaces and uncovered spaces (forecourts-parking-maneuvering areas) is well calibrated and functional.

Furthermore, the loading bays located on the front of the main warehouse department further enhance an already very valid structure. Overall surface area and layout

Commercial - Ground floor. - m2. 3,565
Warehouse/Commercial Basement floor - sqm. 3,565
Shed/Warehouse - Ground floor - sqm. 5,145
Shed/Warehouse Basement floor - sqm. 5,145
Total total building m2. 17,420