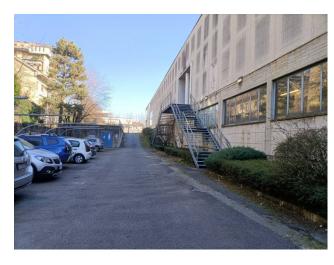

## Main construction features

The sheds are of excellent workmanship, well maintained and very bright inside. The layout on two levels, which is generally not a very welcome situation in production activities, is nevertheless functional and with large access spaces for both the ground floor and basement areas. The heights under the beam for both floors are also decidedly good and functional for any business that you want to establish, be it production or pure warehouse/logistics as is partly currently used. All the electrical and heating systems are also present, functioning and well optimized over the entire surface of the rooms. The internal maneuvering spaces are absolutely adequate and allow ease of maneuvering and excellent road conditions which allow you to travel around the entire perimeter of the building. The parking (private for public use) located in front of the main entrance is also useful and fundamental for a structure of this size both for receiving customers and for providing parking for employees. The offices and changing rooms are equipped with heating/cooling systems. Overall, therefore, the relationship between covered spaces and uncovered spaces (forecourts-parking-maneuvering areas) is well calibrated and functional.