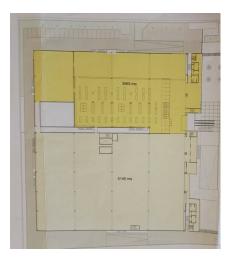

Furthermore, the loading bays located on the front of the main warehouse department further enhance an already very valid structure. Overall surface area and layout

Commercial - Ground floor. - m2. 3,565
Warehouse/Commercial Basement floor - sqm. 3,565
Shed/Warehouse - Ground floor - sqm. 5,145
Shed/Warehouse Basement floor - sqm. 5,145
Total total building m2. 17,420

Area pertaining to the building m2. 5,000 Own parking sqm. 3,500