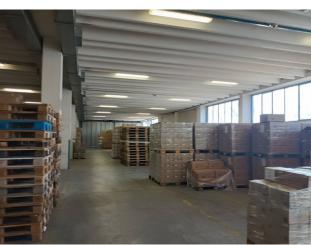

## Main construction features

The sheds are of excellent workmanship, well maintained and very bright inside. The layout on two levels, which is generally not a very welcome situation in production activities, is nevertheless functional and with large access spaces for both the ground floor and basement areas. The heights under the beam for both floors are also decidedly good and functional for any business that you want to establish, be it production or pure warehouse/logistics as is partly currently used. All the electrical and heating systems are also present, functioning and well optimized over the entire surface of the rooms. The internal maneuvering spaces are absolutely adequate and allow ease of maneuvering and excellent road conditions which allow you to travel around the entire perimeter of the building. The parking (private for public use) located in front of the main entrance is also useful and fundamental for a structure of this size both for receiving customers and for providing parking for employees. The offices and changing rooms are equipped with heating/cooling systems. Overall, therefore, the relationship between covered spaces and uncovered spaces (forecourts-parking-maneuvering areas) is well calibrated and functional.

Furthermore, the loading bays located on the front of the main warehouse department further enhance an already very valid structure. Overall surface area and layout

Commercial - Ground floor. - m2. 3,565
Warehouse/Commercial Basement floor - sqm. 3,565
Shed/Warehouse - Ground floor - sqm. 5,145
Shed/Warehouse Basement floor - sqm. 5,145
Total total building m2. 17,420