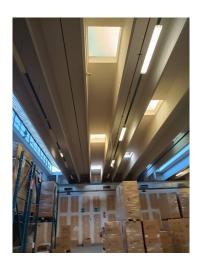

## Main construction features

The sheds are of excellent workmanship, well maintained and very bright inside. The layout on two levels, which is generally not a very welcome situation in production activities, is nevertheless functional and with large access spaces for both the ground floor and basement areas. The heights under the beam for both floors are also decidedly good and functional for any business that you want to establish, be it production or pure warehouse/logistics as is partly currently used. All the electrical and heating systems are also present, functioning and well optimized over the entire surface of the rooms. The internal maneuvering spaces are absolutely adequate and allow ease of maneuvering and excellent road conditions which allow you to travel around the entire perimeter of the building. The parking (private for public use) located in front of the main entrance is also useful and fundamental for a structure of this size both for receiving customers and for providing parking for employees. The offices and changing rooms are equipped with heating/cooling systems. Overall, therefore, the relationship between covered spaces and uncovered spaces (forecourts-parking-maneuvering areas) is well calibrated and functional.