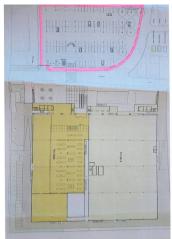

Furthermore, the loading bays located on the front of the main warehouse department further enhance an already very valid structure. Overall surface area and layout

Commercial - Ground floor. - m2. 3,565
Warehouse/Commercial Basement floor - sqm. 3,565
Shed/Warehouse - Ground floor - sqm. 5,145
Shed/Warehouse Basement floor - sqm. 5,145
Total total building m2. 17,420

Area pertaining to the building m2. 5,000 Own parking sqm. 3,500