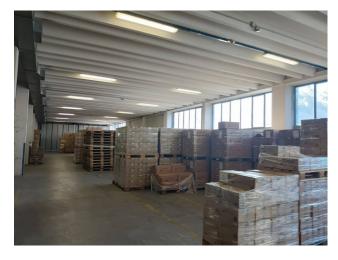

## Main construction features

The sheds are of excellent workmanship, well maintained and very bright inside. The layout on two levels, which is generally not a very welcome situation in production activities, is nevertheless functional and with large access spaces for both the ground floor and basement areas. The heights under the beam for both floors are also decidedly good and functional for any business that you want to establish, be it production or pure warehouse/logistics as is partly currently used. All the electrical and heating systems are also present, functioning and well optimized over the entire surface of the rooms. The internal maneuvering spaces are absolutely adequate and allow ease of maneuvering and excellent road conditions which allow you to travel around the entire perimeter of the building. The parking (private for public use) located in front of the main entrance is also useful and fundamental for a structure of this size both for receiving customers and for providing parking for employees. The offices and changing rooms are equipped with heating/cooling systems. Overall, therefore, the relationship between covered spaces and uncovered spaces (forecourts-parking-maneuvering areas) is well calibrated and functional.

Furthermore, the loading bays located on the front of the main warehouse department further enhance an already very valid structure. Overall surface area and layout

Commercial - Ground floor. - m2. 3,565
Warehouse/Commercial Basement floor - sqm. 3,565
Shed/Warehouse - Ground floor - sqm. 5,145
Shed/Warehouse Basement floor - sqm. 5,145
Total total building m2. 17,420