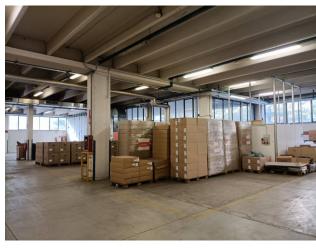

## Main construction features

The sheds are of excellent workmanship, well maintained and very bright inside. The layout on two levels, which is generally not a very welcome situation in production activities, is nevertheless functional and with large access spaces for both the ground floor and basement areas. The heights under the beam for both floors are also decidedly good and functional for any business that you want to establish, be it production or pure warehouse/logistics as is partly currently used. All the electrical and heating systems are also present, functioning and well optimized over the entire surface of the rooms. The internal maneuvering spaces are absolutely adequate and allow ease of maneuvering and excellent road conditions which allow you to travel around the entire perimeter of the building. The parking (private for public use) located in front of the main entrance is also useful and fundamental for a structure of this size both for receiving customers and for providing parking for employees. The offices and changing rooms are equipped with heating/cooling systems. Overall, therefore, the relationship between covered spaces and uncovered spaces (forecourts-parking-maneuvering areas) is well calibrated and functional.

Furthermore, the loading bays located on the front of the main warehouse department further enhance an already very valid structure. Overall surface area and layout

Commercial - Ground floor. - m2. 3,565
Warehouse/Commercial Basement floor - sqm. 3,565
Shed/Warehouse - Ground floor - sqm. 5,145
Shed/Warehouse Basement floor - sqm. 5,145
Total total building m2. 17,420