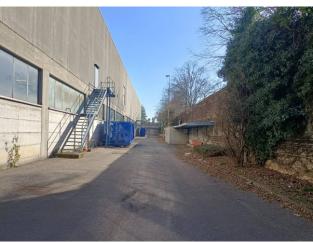

## Main construction features

The sheds are of excellent workmanship, well maintained and very bright inside. The layout on two levels, which is generally not a very welcome situation in production activities, is nevertheless functional and with large access spaces for both the ground floor and basement areas. The heights under the beam for both floors are also decidedly good and functional for any business that you want to establish, be it production or pure warehouse/logistics as is partly currently used. All the electrical and heating systems are also present, functioning and well optimized over the entire surface of the rooms. The internal maneuvering spaces are absolutely adequate and allow ease of maneuvering and excellent road conditions which allow you to travel around the entire perimeter of the building. The parking (private for public use) located in front of the main entrance is also useful and fundamental for a structure of this size both for receiving customers and for providing parking for employees. The offices and changing rooms are equipped with heating/cooling systems. Overall, therefore, the relationship between covered spaces and uncovered spaces (forecourts-parking-maneuvering areas) is well calibrated and functional.

Furthermore, the loading bays located on the front of the main warehouse department further enhance an already very valid structure. Overall surface area and layout

Commercial - Ground floor. - m2. 3,565
Warehouse/Commercial Basement floor - sqm. 3,565
Shed/Warehouse - Ground floor - sqm. 5,145
Shed/Warehouse Basement floor - sqm. 5,145
Total total building m2. 17,420