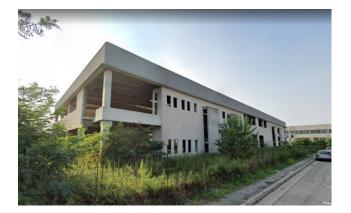

## 1.140 sq.m

Shed for sale in Lonate Pozzolo. Industrial warehouse of 1140 m2. for sale in Lonate Pozzolo.

We offer for sale an industrial warehouse of 1140 m2 with offices, near Milan Malpensa airport and the main communication routes, in the municipality of Lonate Pozzolo. The property, newly built, is in an excellent position and has a production area of 1000 m2 with a height of 8 m, as well as 140 m2 of mezzanine offices. The warehouse has a lift/hoist and provision for overhead crane shelves. Delivery to a rustic building with installations, industrial flooring and windows.

## **Property Informations**

Address: via lombardia, snc

State of Preservation: Excellent

Local processing sq.m.: 1.000 sq.m

Office sq.m.: 140 sq.m