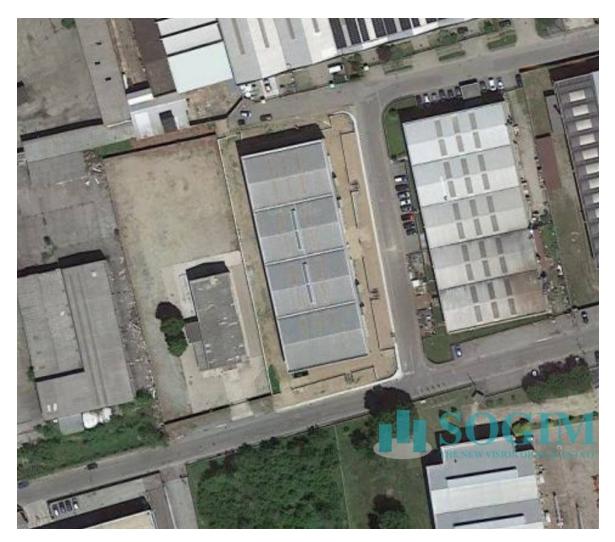

## 1.140 sq.m

Shed for sale in Lonate Pozzolo. Industrial warehouse of 1140 m2. for sale in Lonate Pozzolo.

We offer for sale an industrial warehouse of 1140 m2 with offices, near Milan Malpensa airport and the main communication routes, in the municipality of Lonate Pozzolo. The property, newly built, is in an excellent position and has a production area of 1000 m2 with a height of 8 m, as well as 140 m2 of mezzanine offices. The warehouse has a lift/hoist and provision for overhead crane shelves. Delivery to a rustic building with installations, industrial flooring and windows.

## **Property Informations**

Address: via lombardia, snc

State of Preservation: Excellent

Local processing sq.m.: 1.000 sq.m

Office sq.m.: 140 sq.m