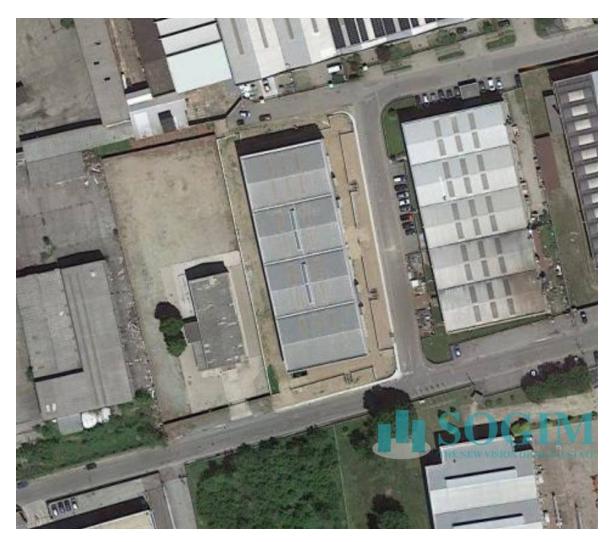

| Shed for Rent in Lonate Pozzolo - via lombardia, snc · · · · · · · · · · · · · · · · · · · |            |                |  |  |  |
|--------------------------------------------------------------------------------------------|------------|----------------|--|--|--|
| Rent                                                                                       | Ref. 27308 | PRICE: € 4.750 |  |  |  |

### 1.140 sq.m

Shed for rent in Lonate Pozzolo. Industrial warehouse of 1140 m2. for rent in Lonate Pozzolo.

We offer for rent an industrial warehouse of 1140 m2 with offices, near Milan Malpensa airport and the main communication routes, in the municipality of Lonate Pozzolo. The property, newly built, is in an excellent position and has a production area of 1000 m2 with a height of 8 m, as well as 140 m2 of mezzanine offices. The warehouse has a lift/hoist and provision for overhead crane shelves. Delivery to a rustic building with installations, industrial flooring and windows.

## **Property Informations**

Address: via lombardia, snc

---> Totale\_mq\_calpestabili <---: 1040.00