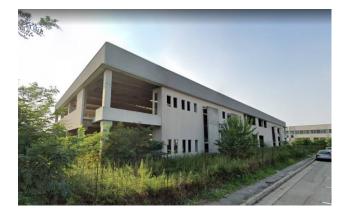

### 1.140 sq.m

Shed for rent in Lonate Pozzolo. Industrial warehouse of 1140 m2. for rent in Lonate Pozzolo.

We offer for rent an industrial warehouse of 1140 m2 with offices, near Milan Malpensa airport and the main communication routes, in the municipality of Lonate Pozzolo. The property, newly built, is in an excellent position and has a production area of 1000 m2 with a height of 8 m, as well as 140 m2 of mezzanine offices. The warehouse has a lift/hoist and provision for overhead crane shelves. Delivery to a rustic building with installations, industrial flooring and windows.

#### State of Preservation: Excellent