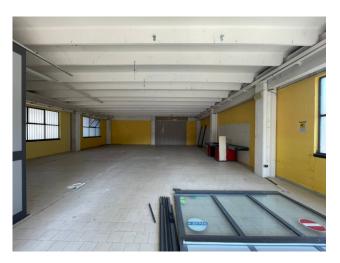

### 700 sq.m

Shed with outdoor area for sale in Marnate Industrial warehouse of approx. 700 plus external area m2. 2,200 in Marnate

We offer for sale an industrial warehouse consisting of a warehouse of approx. 700 plus external area of approx. 2200, in the municipality of Marnate.

Production unit arranged on two spans, the first of approx. 200 with a useful height of 4 m under the beam, the second of approx. 500 with useful height mt. 6.5 under beam. The external area of the property is approximately 2,200 m2 with two driveways that make movement and access of vehicles easy. The property has an office equipped with services and systems.

# **Property Informations**

Address: Montelungo, 10 State of Preservation: To Be Cleaned

**Local processing sq.m.**: 500 sq.m **Warehouse rooms sq.m.**: 200 sq.m

Office sq.m.: 40 sq.m Covered area sq.m.: 700 sq.m