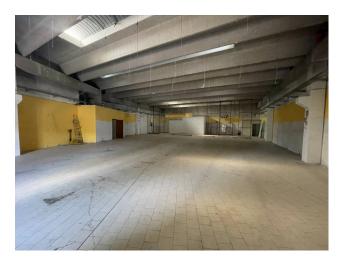

### 700 sq.m

Shed with outdoor area for sale in Marnate Industrial warehouse of approx. 700 plus external area m2. 2,200 in Marnate

We offer for sale an industrial warehouse consisting of a warehouse of approx. 700 plus external area of approx. 2200, in the municipality of Marnate.

Production unit arranged on two spans, the first of approx. 200 with a useful height of 4 m under the beam, the second of approx. 500 with useful height mt. 6.5 under beam. The external area of the property is approximately 2,200 m2 with two driveways that make movement and access of vehicles easy. The property has an office equipped with services and systems.

# **Property Informations**

Address: Montelungo, 10 State of Preservation: To Be Cleaned

**Local processing sq.m.**: 500 sq.m **Warehouse rooms sq.m.**: 200 sq.m

Office sq.m.: 40 sq.m Covered area sq.m.: 700 sq.m