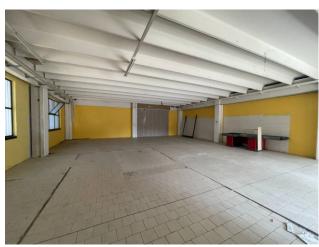

### 700 sq.m

Shed with outdoor area for sale in Marnate Industrial warehouse of approx. 700 plus external area m2. 2,200 in Marnate

We offer for sale an industrial warehouse consisting of a warehouse of approx. 700 plus external area of approx. 2200, in the municipality of Marnate.

Production unit arranged on two spans, the first of approx. 200 with a useful height of 4 m under the beam, the second of approx. 500 with useful height mt. 6.5 under beam. The external area of the property is approximately 2,200 m2 with two driveways that make movement and access of vehicles easy. The property has an office equipped with services and systems.

# **Property Informations**

Address: Montelungo, 10 State of Preservation: To Be Cleaned

**Local processing sq.m.**: 500 sq.m **Warehouse rooms sq.m.**: 200 sq.m

Office sq.m.: 40 sq.m Covered area sq.m.: 700 sq.m