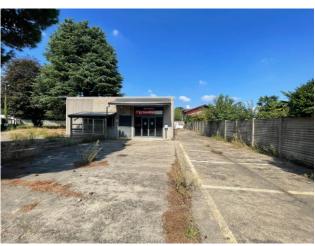

### 700 sq.m

Shed with outdoor area for sale in Marnate Industrial warehouse of approx. 700 plus external area m2. 2,200 in Marnate

We offer for sale an industrial warehouse consisting of a warehouse of approx. 700 plus external area of approx. 2200, in the municipality of Marnate.

Production unit arranged on two spans, the first of approx. 200 with a useful height of 4 m under the beam, the second of approx. 500 with useful height mt. 6.5 under beam. The external area of the property is approximately 2,200 m2 with two driveways that make movement and access of vehicles easy. The property has an office equipped with services and systems.

Uncovered area sq.m.: 2.200 sq.m