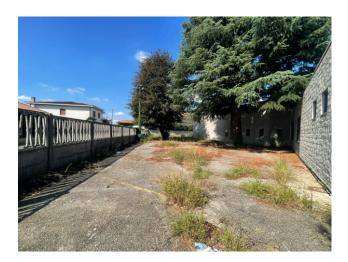

### 700 sq.m

Shed with outdoor area for sale in Marnate Industrial warehouse of approx. 700 plus external area m2. 2,200 in Marnate

We offer for sale an industrial warehouse consisting of a warehouse of approx. 700 plus external area of approx. 2200, in the municipality of Marnate.

Production unit arranged on two spans, the first of approx. 200 with a useful height of 4 m under the beam, the second of approx. 500 with useful height mt. 6.5 under beam. The external area of the property is approximately 2,200 m2 with two driveways that make movement and access of vehicles easy. The property has an office equipped with services and systems.

Uncovered area sq.m.: 2.200 sq.m