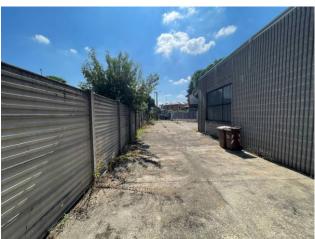

### 700 sq.m

Shed with outdoor area for sale in Marnate Industrial warehouse of approx. 700 plus external area m2. 2,200 in Marnate

We offer for sale an industrial warehouse consisting of a warehouse of approx. 700 plus external area of approx. 2200, in the municipality of Marnate.

Production unit arranged on two spans, the first of approx. 200 with a useful height of 4 m under the beam, the second of approx. 500 with useful height mt. 6.5 under beam. The external area of the property is approximately 2,200 m2 with two driveways that make movement and access of vehicles easy. The property has an office equipped with services and systems.

Uncovered area sq.m.: 2.200 sq.m