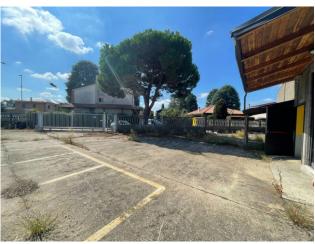

### 700 sq.m

Shed with outdoor area for sale in Marnate Industrial warehouse of approx. 700 plus external area m2. 2,200 in Marnate

We offer for sale an industrial warehouse consisting of a warehouse of approx. 700 plus external area of approx. 2200, in the municipality of Marnate.

Production unit arranged on two spans, the first of approx. 200 with a useful height of 4 m under the beam, the second of approx. 500 with useful height mt. 6.5 under beam. The external area of the property is approximately 2,200 m2 with two driveways that make movement and access of vehicles easy. The property has an office equipped with services and systems.

Uncovered area sq.m.: 2.200 sq.m