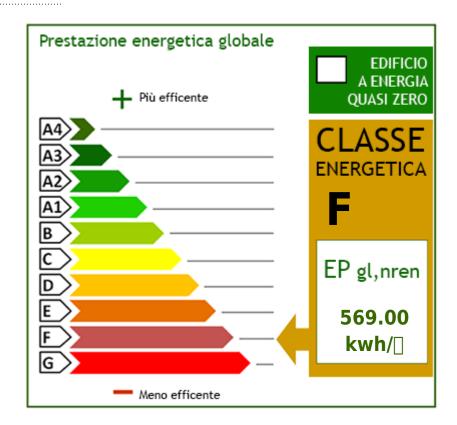

ation: To Be Cleaned

**Local processing sq.m.**: 500 sq.m **Warehouse rooms sq.m.**: 200 sq.m

Office sq.m.: 40 sq.m Covered area sq.m.: 700 sq.m

Uncovered area sq.m.: 2.200 sq.m



#### **Features**

| Water for industrial use | Air-Conditioned | Alarm |
|--------------------------|-----------------|-------|
|                          |                 |       |

## Nearby

| Gyms             | wellness centres | Football Fields    | Fitness Centers  |
|------------------|------------------|--------------------|------------------|
| Tennis Courts    | Bike Lanes       | Playgrounds        | Railway Station  |
| Public Transport | Kindergarten     | Elementary Schools | Schools          |
| High Schools     | Cafe             | Post Offices       | Shopping Centers |

Municipal Offices