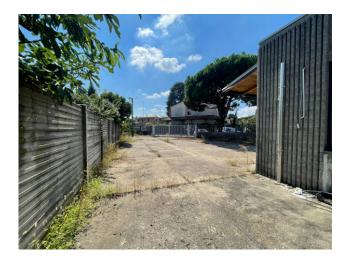

### 700 sq.m

Shed with outdoor area for sale in Marnate Industrial warehouse of approx. 700 plus external area m2. 2,200 in Marnate

We offer for sale an industrial warehouse consisting of a warehouse of approx. 700 plus external area of approx. 2200, in the municipality of Marnate.

Uncovered area sq.m.: 2.200 sq.m