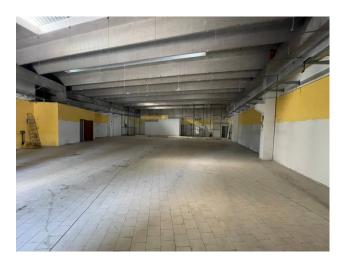

### 700 sq.m

Shed with outdoor area for sale in Marnate Industrial warehouse of approx. 700 plus external area m2. 2,200 in Marnate

We offer for sale an industrial warehouse consisting of a warehouse of approx. 700 plus external area of approx. 2200, in the municipality of Marnate.

Production unit arranged on two spans, the first of approx. 200 with a useful height of 4 m under the beam, the second of approx. 500 with useful height mt. 6.5 under beam. The external area of the property is approximately 2,200 m2 with two driveways that make movement and access of vehicles easy. The property has an office equipped with services and systems.

# **Property Informations**

Address: Montelungo, 10 State of Preservation: To Be Cleaned

**Local processing sq.m.**: 500 sq.m **Warehouse rooms sq.m.**: 200 sq.m

Office sq.m.: 40 sq.m Covered area sq.m.: 700 sq.m