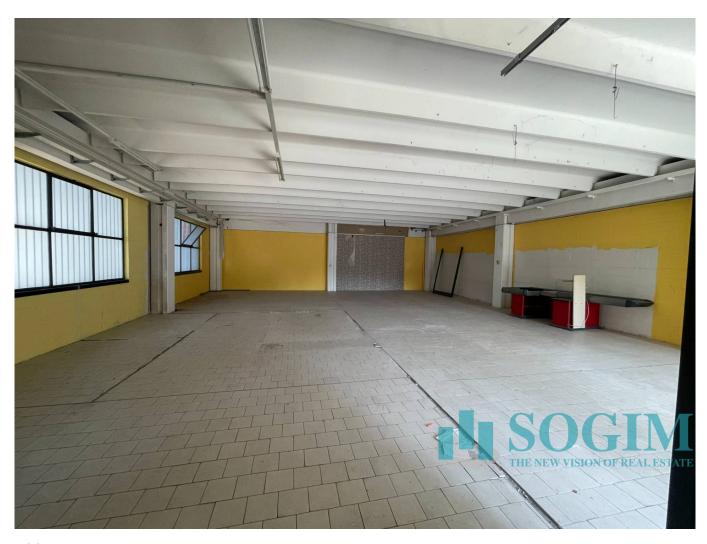

### 700 sq.m

Shed with outdoor area for sale in Marnate Industrial warehouse of approx. 700 plus external area m2. 2,200 in Marnate

We offer for sale an industrial warehouse consisting of a warehouse of approx. 700 plus external area of approx. 2200, in the municipality of Marnate.

Production unit arranged on two spans, the first of approx. 200 with a useful height of 4 m under the beam, the second of approx. 500 with useful height mt. 6.5 under beam. The external area of the property is approximately 2,200 m2 with two driveways that make movement and access of vehicles easy. The property has an office equipped with services and systems.

# **Property Informations**

Address: Montelungo, 10 State of Preservation: To Be Cleaned

**Local processing sq.m.**: 500 sq.m **Warehouse rooms sq.m.**: 200 sq.m

Office sq.m.: 40 sq.m Covered area sq.m.: 700 sq.m