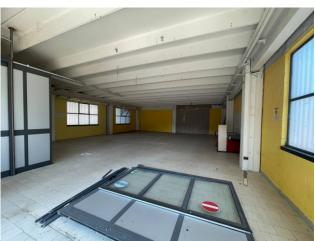

### 700 sq.m

Shed with outdoor area for sale in Marnate Industrial warehouse of approx. 700 plus external area m2. 2,200 in Marnate

We offer for sale an industrial warehouse consisting of a warehouse of approx. 700 plus external area of approx. 2200, in the municipality of Marnate.

Production unit arranged on two spans, the first of approx. 200 with a useful height of 4 m under the beam, the second of approx. 500 with useful height mt. 6.5 under beam. The external area of the property is approximately 2,200 m2 with two driveways that make movement and access of vehicles easy. The property has an office equipped with services and systems.

# **Property Informations**

Address: Montelungo, 10 State of Preservation: To Be Cleaned

**Local processing sq.m.**: 500 sq.m **Warehouse rooms sq.m.**: 200 sq.m

Office sq.m.: 40 sq.m Covered area sq.m.: 700 sq.m