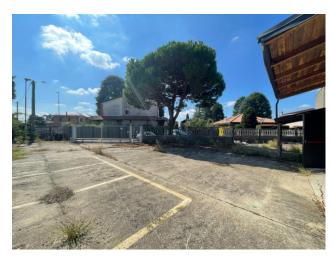

### 700 sq.m

Shed with outdoor area for sale in Marnate Industrial warehouse of approx. 700 plus external area m2. 2,200 in Marnate

We offer for sale an industrial warehouse consisting of a warehouse of approx. 700 plus external area of approx. 2200, in the municipality of Marnate.

Uncovered area sq.m.: 2.200 sq.m