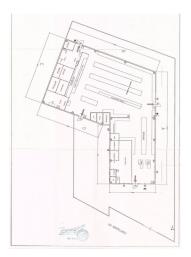

Production unit arranged on two spans, the first of approx. 200 with a useful height of 4 m under the beam, the second of approx. 500 with useful height mt. 6.5 under beam. The external area of the property is approximately 2,200 m2 with two driveways that make movement and access of vehicles easy. The property has an office equipped with services and systems.

# **Property Informations**

Address: Montelungo, 10 State of Preservation: To Be Cleaned

**Local processing sq.m.**: 500 sq.m **Warehouse rooms sq.m.**: 200 sq.m

Office sq.m.: 40 sq.m Covered area sq.m.: 700 sq.m