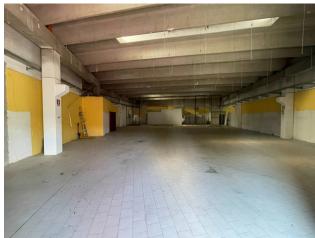

### 700 sq.m

Shed with outdoor area for sale in Marnate Industrial warehouse of approx. 700 plus external area m2. 2,200 in Marnate

We offer for sale an industrial warehouse consisting of a warehouse of approx. 700 plus external area of approx. 2200, in the municipality of Marnate.

Production unit arranged on two spans, the first of approx. 200 with a useful height of 4 m under the beam, the second of approx. 500 with useful height mt. 6.5 under beam. The external area of the property is approximately 2,200 m2 with two driveways that make movement and access of vehicles easy. The property has an office equipped with services and systems.

# **Property Informations**

Address: Montelungo, 10 State of Preservation: To Be Cleaned

**Local processing sq.m.**: 500 sq.m **Warehouse rooms sq.m.**: 200 sq.m

Office sq.m.: 40 sq.m Covered area sq.m.: 700 sq.m