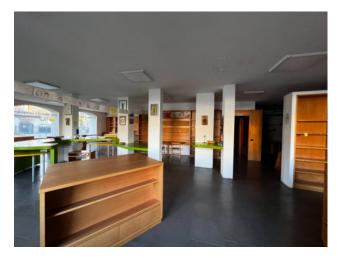

## 272 sq.m | Bathrooms: 3 | Rooms: 2

Ref. M20544 Sogim Como offers commercial property-shop for sale in Rovellasca.

Commercial building/shop 272 sq. m. fully glazed with external area owned partly as a garden and partly as a vehicle deposit in the center of Rovellasca.

Sogim Como offers for sale in the municipality of Rovellasca, precisely in the heart of the center in a strategic position on a street with heavy vehicular and pedestrian traffic, adjacent to the main businesses of the town, a property partly commercial (approx. 176 sq m) and partly warehouse (96 approx. m2) as well as a private and fenced outdoor area, part of which is a garden (approx. 164 m2) and part a driveway area for vehicle storage or loading/unloading (approx. 116 m2).

The fully glazed part of the shop facing the street has independent and independent access from the private garden, the property internally is an open space with the possibility of dividing the spaces as you see fit. Compartmented but connected directly to the shop by a double door we find the warehouse. The whole is completed by two large bathrooms, a technical room and a closet.