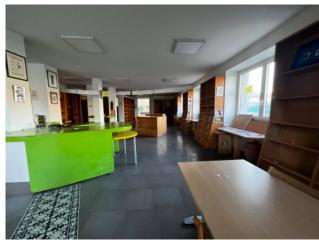

## 272 sq.m | Bathrooms: 3 | Rooms: 2

Ref. M20544 Sogim Como offers commercial property-shop for sale in Rovellasca.

Commercial building/shop 272 sq. m. fully glazed with external area owned partly as a garden and partly as a vehicle deposit in the center of Rovellasca.

Sogim Como offers for sale in the municipality of Rovellasca, precisely in the heart of the center in a strategic position on a street with heavy vehicular and pedestrian traffic, adjacent to the main businesses of the town, a property partly commercial (approx. 176 sq m) and partly warehouse (96 approx. m2) as well as a private and fenced outdoor area, part of which is a garden (approx. 164 m2) and part a driveway area for vehicle storage or loading/unloading (approx. 116 m2).

The fully glazed part of the shop facing the street has independent and independent access from the private garden, the property internally is an open space with the possibility of dividing the spaces as you see fit. Compartmented but connected directly to the shop by a double door we find the warehouse. The whole is completed by two large bathrooms, a technical room and a closet.