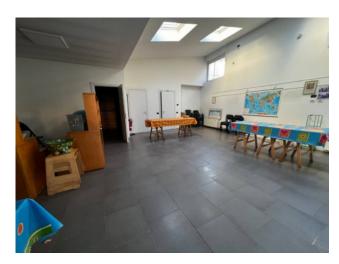

## 272 sq.m | Bathrooms: 3 | Rooms: 2

Ref. M20544 Sogim Como offers commercial property-shop for sale in Rovellasca.

Commercial building/shop 272 sq. m. fully glazed with external area owned partly as a garden and partly as a vehicle deposit in the center of Rovellasca.

Sogim Como offers for sale in the municipality of Rovellasca, precisely in the heart of the center in a strategic position on a street with heavy vehicular and pedestrian traffic, adjacent to the main businesses of the town, a property partly commercial (approx. 176 sq m) and partly warehouse (96 approx. m2) as well as a private and fenced outdoor area, part of which is a garden (approx. 164 m2) and part a driveway area for vehicle storage or loading/unloading (approx. 116 m2).

The fully glazed part of the shop facing the street has independent and independent access from the private garden, the property internally is an open space with the possibility of dividing the spaces as you see fit. Compartmented but connected directly to the shop by a double door we find the warehouse. The whole is completed by two large bathrooms, a technical room and a closet.