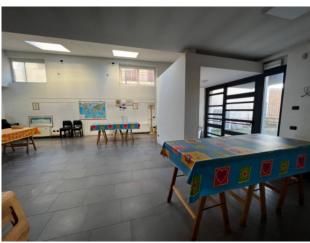

## 272 sq.m | Bathrooms: 3 | Rooms: 2

Ref. M20544 Sogim Como offers commercial property-shop for sale in Rovellasca.

Commercial building/shop 272 sq. m. fully glazed with external area owned partly as a garden and partly as a vehicle deposit in the center of Rovellasca.

Sogim Como offers for sale in the municipality of Rovellasca, precisely in the heart of the center in a strategic position on a street with heavy vehicular and pedestrian traffic, adjacent to the main businesses of the town, a property partly commercial (approx. 176 sq m) and partly warehouse (96 approx. m2) as well as a private and fenced outdoor area, part of which is a garden (approx. 164 m2) and part a driveway area for vehicle storage or loading/unloading (approx. 116 m2).

The fully glazed part of the shop facing the street has independent and independent access from the private garden, the property internally is an open space with the possibility of dividing the spaces as you see fit. Compartmented but connected directly to the shop by a double door we find the warehouse. The whole is completed by two large bathrooms, a technical room and a closet.