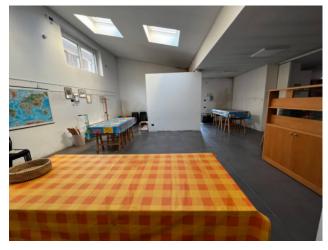

## 272 sq.m | Bathrooms: 3 | Rooms: 2

Ref. M20544 Sogim Como offers commercial property-shop for sale in Rovellasca.

Commercial building/shop 272 sq. m. fully glazed with external area owned partly as a garden and partly as a vehicle deposit in the center of Rovellasca.

Sogim Como offers for sale in the municipality of Rovellasca, precisely in the heart of the center in a strategic position on a street with heavy vehicular and pedestrian traffic, adjacent to the main businesses of the town, a property partly commercial (approx. 176 sq m) and partly warehouse (96 approx. m2) as well as a private and fenced outdoor area, part of which is a garden (approx. 164 m2) and part a driveway area for vehicle storage or loading/unloading (approx. 116 m2).

The fully glazed part of the shop facing the street has independent and independent access from the private garden, the property internally is an open space with the possibility of dividing the spaces as you see fit. Compartmented but connected directly to the shop by a double door we find the warehouse. The whole is completed by two large bathrooms, a technical room and a closet.