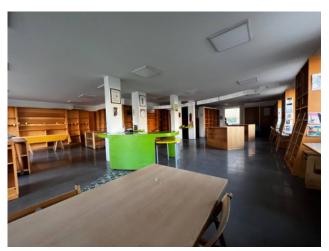

## 272 sq.m | Bathrooms: 3 | Rooms: 2

Ref. M20544 Sogim Como offers commercial property-shop for sale in Rovellasca.

Commercial building/shop 272 sq. m. fully glazed with external area owned partly as a garden and partly as a vehicle deposit in the center of Rovellasca.

Sogim Como offers for sale in the municipality of Rovellasca, precisely in the heart of the center in a strategic position on a street with heavy vehicular and pedestrian traffic, adjacent to the main businesses of the town, a property partly commercial (approx. 176 sq m) and partly warehouse (96 approx. m2) as well as a private and fenced outdoor area, part of which is a garden (approx. 164 m2) and part a driveway area for vehicle storage or loading/unloading (approx. 116 m2).

The fully glazed part of the shop facing the street has independent and independent access from the private garden, the property internally is an open space with the possibility of dividing the spaces as you see fit. Compartmented but connected directly to the shop by a double door we find the warehouse. The whole is completed by two large bathrooms, a technical room and a closet.