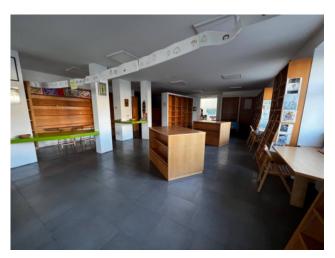

## 272 sq.m | Bathrooms: 3 | Rooms: 2

Ref. M20544 Sogim Como offers commercial property-shop for sale in Rovellasca.

Commercial building/shop 272 sq. m. fully glazed with external area owned partly as a garden and partly as a vehicle deposit in the center of Rovellasca.

Sogim Como offers for sale in the municipality of Rovellasca, precisely in the heart of the center in a strategic position on a street with heavy vehicular and pedestrian traffic, adjacent to the main businesses of the town, a property partly commercial (approx. 176 sq m) and partly warehouse (96 approx. m2) as well as a private and fenced outdoor area, part of which is a garden (approx. 164 m2) and part a driveway area for vehicle storage or loading/unloading (approx. 116 m2).

The fully glazed part of the shop facing the street has independent and independent access from the private garden, the property internally is an open space with the possibility of dividing the spaces as you see fit. Compartmented but connected directly to the shop by a double door we find the warehouse. The whole is completed by two large bathrooms, a technical room and a closet.