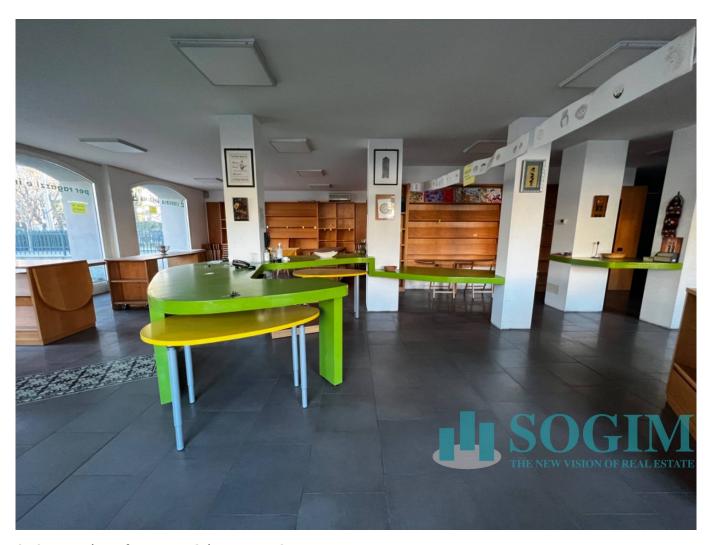

## 272 sq.m | Bathrooms: 3 | Rooms: 2

Ref. M20544 Sogim Como offers commercial property-shop for sale in Rovellasca.

Commercial building/shop 272 sq. m. fully glazed with external area owned partly as a garden and partly as a vehicle deposit in the center of Rovellasca.

Sogim Como offers for sale in the municipality of Rovellasca, precisely in the heart of the center in a strategic position on a street with heavy vehicular and pedestrian traffic, adjacent to the main businesses of the town, a property partly commercial (approx. 176 sq m) and partly warehouse (96 approx. m2) as well as a private and fenced outdoor area, part of which is a garden (approx. 164 m2) and part a driveway area for vehicle storage or loading/unloading (approx. 116 m2).

The fully glazed part of the shop facing the street has independent and independent access from the private garden, the property internally is an open space with the possibility of dividing the spaces as you see fit. Compartmented but connected directly to the shop by a double door we find the warehouse. The whole is completed by two large bathrooms, a technical room and a closet.