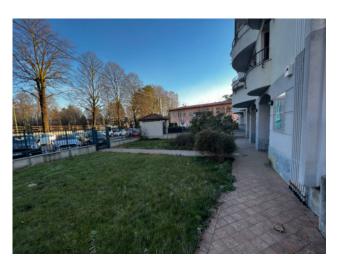

## 272 sq.m | Bathrooms: 3 | Rooms: 2

Ref. M20544 Sogim Como offers commercial property-shop for sale in Rovellasca.

Commercial building/shop 272 sq. m. fully glazed with external area owned partly as a garden and partly as a vehicle deposit in the center of Rovellasca.

Sogim Como offers for sale in the municipality of Rovellasca, precisely in the heart of the center in a strategic position on a street with heavy vehicular and pedestrian traffic, adjacent to the main businesses of the town, a property partly commercial (approx. 176 sq m) and partly warehouse (96 approx. m2) as well as a private and fenced outdoor area, part of which is a garden (approx. 164 m2) and part a driveway area for vehicle storage or loading/unloading (approx. 116 m2).