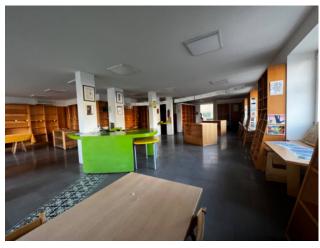

## 272 sq.m | Bathrooms: 3 | Rooms: 2

Ref. M20544 Sogim Como offers commercial property-shop for sale in Rovellasca.

Commercial building/shop 272 sq. m. fully glazed with external area owned partly as a garden and partly as a vehicle deposit in the center of Rovellasca.

Sogim Como offers for sale in the municipality of Rovellasca, precisely in the heart of the center in a strategic position on a street with heavy vehicular and pedestrian traffic, adjacent to the main businesses of the town, a property partly commercial (approx. 176 sq m) and partly warehouse (96 approx. m2) as well as a private and fenced outdoor area, part of which is a garden (approx. 164 m2) and part a driveway area for vehicle storage or loading/unloading (approx. 116 m2).

The fully glazed part of the shop facing the street has independent and independent access from the private garden, the property internally is an open space with the possibility of dividing the spaces as you see fit. Compartmented but connected directly to the shop by a double door we find the warehouse. The whole is completed by two large bathrooms, a technical room and a closet.