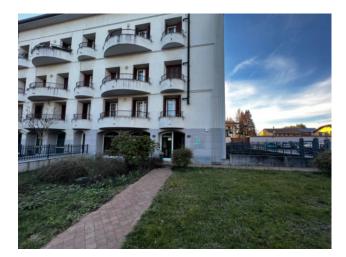

## 272 sq.m | Bathrooms: 3 | Rooms: 2

Ref. M20544 Sogim Como offers commercial property-shop for sale in Rovellasca.

Commercial building/shop 272 sq. m. fully glazed with external area owned partly as a garden and partly as a vehicle deposit in the center of Rovellasca.

Sogim Como offers for sale in the municipality of Rovellasca, precisely in the heart of the center in a strategic position on a street with heavy vehicular and pedestrian traffic, adjacent to the main businesses of the town, a property partly commercial (approx. 176 sq m) and partly warehouse (96 approx. m2) as well as a private and fenced outdoor area, part of which is a garden (approx. 164 m2) and part a driveway area for vehicle storage or loading/unloading (approx. 116 m2).

The fully glazed part of the shop facing the street has independent and independent access from the private garden, the property internally is an open space with the possibility of dividing the spaces as you see fit. Compartmented but connected directly to the shop by a double door we find the warehouse. The whole is completed by two large bathrooms, a technical room and a closet.