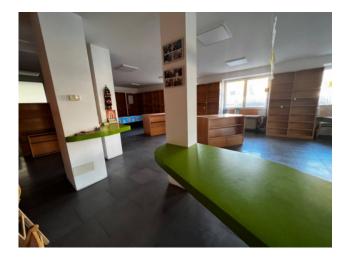

## 272 sq.m | Bathrooms: 3 | Rooms: 2

Ref. M20544 Sogim Como offers commercial property-shop for sale in Rovellasca.

Commercial building/shop 272 sq. m. fully glazed with external area owned partly as a garden and partly as a vehicle deposit in the center of Rovellasca.

Sogim Como offers for sale in the municipality of Rovellasca, precisely in the heart of the center in a strategic position on a street with heavy vehicular and pedestrian traffic, adjacent to the main businesses of the town, a property partly commercial (approx. 176 sq m) and partly warehouse (96 approx. m2) as well as a private and fenced outdoor area, part of which is a garden (approx. 164 m2) and part a driveway area for vehicle storage or loading/unloading (approx. 116 m2).

The fully glazed part of the shop facing the street has independent and independent access from the private garden, the property internally is an open space with the possibility of dividing the spaces as you see fit. Compartmented but connected directly to the shop by a double door we find the warehouse. The whole is completed by two large bathrooms, a technical room and a closet.