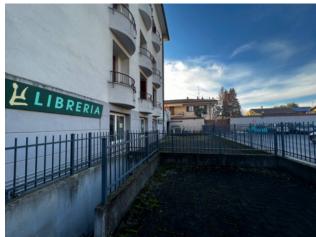

Sogim Como offers for sale in the municipality of Rovellasca, precisely in the heart of the center in a strategic position on a street with heavy vehicular and pedestrian traffic, adjacent to the main businesses of the town, a property partly commercial (approx. 176 sq m) and partly warehouse (96 approx. m2) as well as a private and fenced outdoor area, part of which is a garden (approx. 164 m2) and part a driveway area for vehicle storage or loading/unloading (approx. 116 m2).

The fully glazed part of the shop facing the street has independent and independent access from the private garden, the property internally is an open space with the possibility of dividing the spaces as you see fit. Compartmented but connected directly to the shop by a double door we find the warehouse. The whole is completed by two large bathrooms, a technical room and a closet.