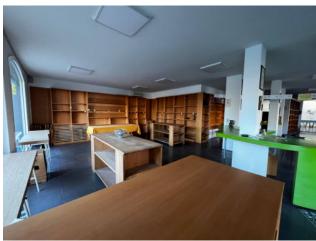

## 272 sq.m | Bathrooms: 3 | Rooms: 2

Ref. M20544 Sogim Como offers commercial property-shop for sale in Rovellasca.

Commercial building/shop 272 sq. m. fully glazed with external area owned partly as a garden and partly as a vehicle deposit in the center of Rovellasca.

Sogim Como offers for sale in the municipality of Rovellasca, precisely in the heart of the center in a strategic position on a street with heavy vehicular and pedestrian traffic, adjacent to the main businesses of the town, a property partly commercial (approx. 176 sq m) and partly warehouse (96 approx. m2) as well as a private and fenced outdoor area, part of which is a garden (approx. 164 m2) and part a driveway area for vehicle storage or loading/unloading (approx. 116 m2).

The fully glazed part of the shop facing the street has independent and independent access from the private garden, the property internally is an open space with the possibility of dividing the spaces as you see fit. Compartmented but connected directly to the shop by a double door we find the warehouse. The whole is completed by two large bathrooms, a technical room and a closet.