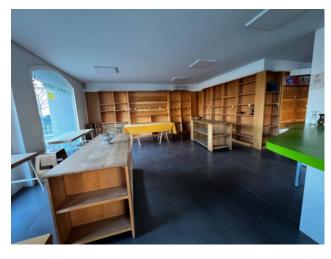

## 272 sq.m | Bathrooms: 3 | Rooms: 2

Ref. M20544 Sogim Como offers commercial property-shop for sale in Rovellasca.

Commercial building/shop 272 sq. m. fully glazed with external area owned partly as a garden and partly as a vehicle deposit in the center of Rovellasca.

Sogim Como offers for sale in the municipality of Rovellasca, precisely in the heart of the center in a strategic position on a street with heavy vehicular and pedestrian traffic, adjacent to the main businesses of the town, a property partly commercial (approx. 176 sq m) and partly warehouse (96 approx. m2) as well as a private and fenced outdoor area, part of which is a garden (approx. 164 m2) and part a driveway area for vehicle storage or loading/unloading (approx. 116 m2).

The fully glazed part of the shop facing the street has independent and independent access from the private garden, the property internally is an open space with the possibility of dividing the spaces as you see fit. Compartmented but connected directly to the shop by a double door we find the warehouse. The whole is completed by two large bathrooms, a technical room and a closet.