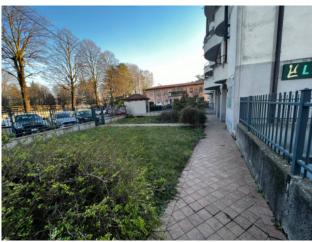

## 272 sq.m | Bathrooms: 3 | Rooms: 2

Ref. M20544 Sogim Como offers commercial property-shop for sale in Rovellasca.

Commercial building/shop 272 sq. m. fully glazed with external area owned partly as a garden and partly as a vehicle deposit in the center of Rovellasca.

Sogim Como offers for sale in the municipality of Rovellasca, precisely in the heart of the center in a strategic position on a street with heavy vehicular and pedestrian traffic, adjacent to the main businesses of the town, a property partly commercial (approx. 176 sq m) and partly warehouse (96 approx. m2) as well as a private and fenced outdoor area, part of which is a garden (approx. 164 m2) and part a driveway area for vehicle storage or loading/unloading (approx. 116 m2).