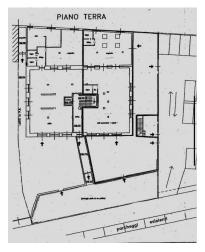

Sogim Como offers for sale in the municipality of Rovellasca, precisely in the heart of the center in a strategic position on a street with heavy vehicular and pedestrian traffic, adjacent to the main businesses of the town, a property partly commercial (approx. 176 sq m) and partly warehouse (96 approx. m2) as well as a private and fenced outdoor area, part of which is a garden (approx. 164 m2) and part a driveway area for vehicle storage or loading/unloading (approx. 116 m2).

The fully glazed part of the shop facing the street has independent and independent access from the private garden, the property internally is an open space with the possibility of dividing the spaces as you see fit. Compartmented but connected directly to the shop by a double door we find the warehouse. The whole is completed by two large bathrooms, a technical room and a closet.