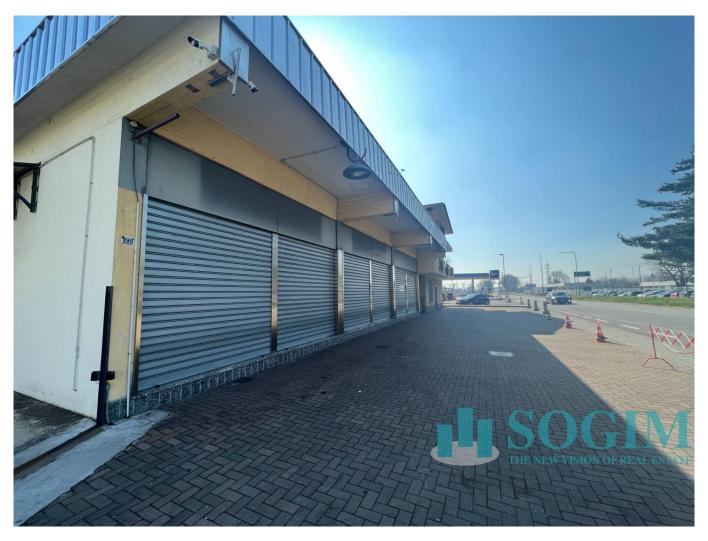

## 750 sq.m

Warehouse for sale in Santo Stefano Ticino

Artisan warehouse of 500 m2 with adjoining house of 250 m2 for sale in Santo Stefano Ticino

We offer for sale a 500m2 artisan/exhibition shed with an adjoining 250m2 house in Santo Stefano Ticino in an area with heavy vehicular traffic.

The property has a surface area of 500 m2 on the ground floor complete with systems with 6 attached windows facing the street. Driveway access on the side of the property.

The house has a surface area of approx. 250 on two levels::