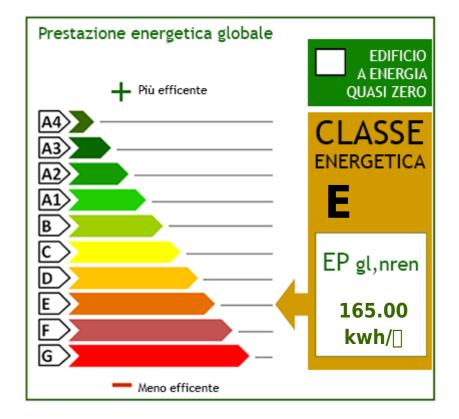

## **Property Informations**

Address: via aldo borletti, 25 State of Preservation: Good

**Local processing sq.m.**: 450 sq.m **Office sq.m.**: 40 sq.m

Covered area sq.m.: 750 sq.m Uncovered area sq.m.: 300 sq.m