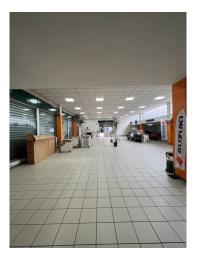

## 750 sq.m

Warehouse for sale in Santo Stefano Ticino

Artisan warehouse of 500 m2 with adjoining house of 250 m2 for sale in Santo Stefano Ticino

We offer for sale a 500m2 artisan/exhibition shed with an adjoining 250m2 house in Santo Stefano Ticino in an area with heavy vehicular traffic.

The property has a surface area of 500 m2 on the ground floor complete with systems with 6 attached windows facing the street. Driveway access on the side of the property.

The house has a surface area of approx. 250 on two levels::

## **Property Informations**

Address: via aldo borletti, 25 State of Preservation: Good

**Local processing sq.m.**: 450 sq.m **Office sq.m.**: 40 sq.m

Covered area sq.m.: 750 sq.m Uncovered area sq.m.: 300 sq.m