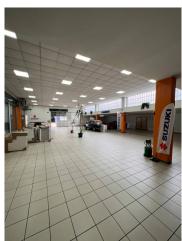

The property has a surface area of 500 m2 on the ground floor complete with systems with 6 attached windows facing the street. Driveway access on the side of the property.

The house has a surface area of approx. 250 on two levels::