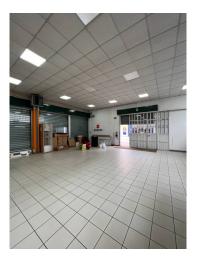

The property has a surface area of 500 m2 on the ground floor complete with systems with 6 attached windows facing the street. Driveway access on the side of the property.

The house has a surface area of approx. 250 on two levels::

## **Property Informations**

Address: via aldo borletti, 25 State of Preservation: Good

**Local processing sq.m.**: 450 sq.m **Office sq.m.**: 40 sq.m

Covered area sq.m.: 750 sq.m Uncovered area sq.m.: 300 sq.m