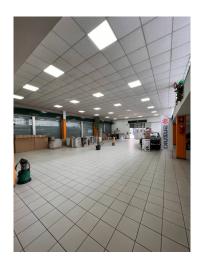

## 750 sq.m

Warehouse for sale in Santo Stefano Ticino

Artisan warehouse of 500 m2 with adjoining house of 250 m2 for sale in Santo Stefano Ticino

We offer for sale a 500m2 artisan/exhibition shed with an adjoining 250m2 house in Santo Stefano Ticino in an area with heavy vehicular traffic.

The property has a surface area of 500 m2 on the ground floor complete with systems with 6 attached windows facing the street. Driveway access on the side of the property.

The house has a surface area of approx. 250 on two levels::

## **Property Informations**

Address: via aldo borletti, 25 State of Preservation: Good

**Local processing sq.m.**: 450 sq.m **Office sq.m.**: 40 sq.m

Covered area sq.m.: 750 sq.m Uncovered area sq.m.: 300 sq.m