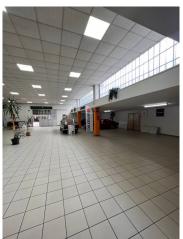

## 750 sq.m

Warehouse for sale in Santo Stefano Ticino

Artisan warehouse of 500 m2 with adjoining house of 250 m2 for sale in Santo Stefano Ticino

We offer for sale a 500m2 artisan/exhibition shed with an adjoining 250m2 house in Santo Stefano Ticino in an area with heavy vehicular traffic.

The property has a surface area of 500 m2 on the ground floor complete with systems with 6 attached windows facing the street. Driveway access on the side of the property.

The house has a surface area of approx. 250 on two levels::

## **Property Informations**

Address: via aldo borletti, 25 State of Preservation: Good

**Local processing sq.m.**: 450 sq.m **Office sq.m.**: 40 sq.m

Covered area sq.m.: 750 sq.m Uncovered area sq.m.: 300 sq.m