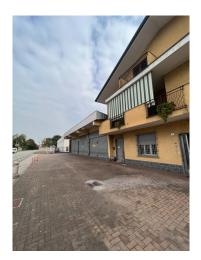

industrial building + office block for Sale in Santo Stefano Ticino - via aldo borletti, 25

Sale

Ref. 24608

PRICE: € 750.000

## 750 sq.m

Warehouse for sale in Santo Stefano Ticino

Artisan warehouse of 500 m2 with adjoining house of 250 m2 for sale in Santo Stefano Ticino

We offer for sale a 500m2 artisan/exhibition shed with an adjoining 250m2 house in Santo Stefano Ticino in an area with heavy vehicular traffic.

The property has a surface area of 500 m2 on the ground floor complete with systems with 6 attached windows facing the street. Driveway access on the side of the property.

The house has a surface area of approx. 250 on two levels::

- First floor: living room, dining room, kitchen, bathroom, study and terrace that surrounds the entire house.
- Second floor: living room, bathroom, 3 bedrooms

The solution is completed by private parking on the front.