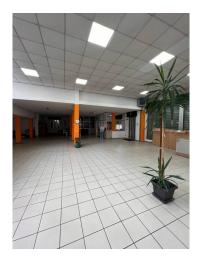

## 750 sq.m

Warehouse for sale in Santo Stefano Ticino

Artisan warehouse of 500 m2 with adjoining house of 250 m2 for sale in Santo Stefano Ticino

We offer for sale a 500m2 artisan/exhibition shed with an adjoining 250m2 house in Santo Stefano Ticino in an area with heavy vehicular traffic.

The property has a surface area of 500 m2 on the ground floor complete with systems with 6 attached windows facing the street. Driveway access on the side of the property.

The house has a surface area of approx. 250 on two levels::