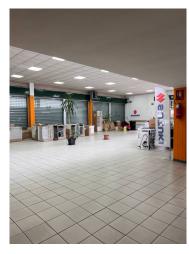

## 750 sq.m

Warehouse for sale in Santo Stefano Ticino

Artisan warehouse of 500 m2 with adjoining house of 250 m2 for sale in Santo Stefano Ticino

We offer for sale a 500m2 artisan/exhibition shed with an adjoining 250m2 house in Santo Stefano Ticino in an area with heavy vehicular traffic.

The property has a surface area of 500 m2 on the ground floor complete with systems with 6 attached windows facing the street. Driveway access on the side of the property.

The house has a surface area of approx. 250 on two levels::

## **Property Informations**

Address: via aldo borletti, 25 State of Preservation: Good

**Local processing sq.m.**: 450 sq.m **Office sq.m.**: 40 sq.m

Covered area sq.m.: 750 sq.m Uncovered area sq.m.: 300 sq.m