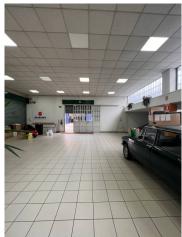

## 750 sq.m

Warehouse for sale in Santo Stefano Ticino

Artisan warehouse of 500 m2 with adjoining house of 250 m2 for sale in Santo Stefano Ticino

We offer for sale a 500m2 artisan/exhibition shed with an adjoining 250m2 house in Santo Stefano Ticino in an area with heavy vehicular traffic.

The property has a surface area of 500 m2 on the ground floor complete with systems with 6 attached windows facing the street. Driveway access on the side of the property.

The house has a surface area of approx. 250 on two levels::