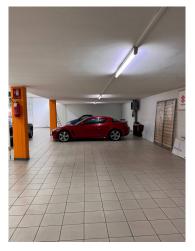

## 750 sq.m

Warehouse for sale in Santo Stefano Ticino

Artisan warehouse of 500 m2 with adjoining house of 250 m2 for sale in Santo Stefano Ticino

We offer for sale a 500m2 artisan/exhibition shed with an adjoining 250m2 house in Santo Stefano Ticino in an area with heavy vehicular traffic.

The property has a surface area of 500 m2 on the ground floor complete with systems with 6 attached windows facing the street. Driveway access on the side of the property.

The house has a surface area of approx. 250 on two levels::