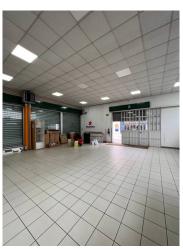

## 750 sq.m

Warehouse for sale in Santo Stefano Ticino

Artisan warehouse of 500 m2 with adjoining house of 250 m2 for sale in Santo Stefano Ticino

We offer for sale a 500m2 artisan/exhibition shed with an adjoining 250m2 house in Santo Stefano Ticino in an area with heavy vehicular traffic.

The property has a surface area of 500 m2 on the ground floor complete with systems with 6 attached windows facing the street. Driveway access on the side of the property.

The house has a surface area of approx. 250 on two levels::