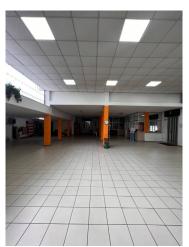

The property has a surface area of 500 m2 on the ground floor complete with systems with 6 attached windows facing the street. Driveway access on the side of the property.

The house has a surface area of approx. 250 on two levels::

## **Property Informations**

Address: via aldo borletti, 25 State of Preservation: Good

**Local processing sq.m.**: 450 sq.m **Office sq.m.**: 40 sq.m

Covered area sq.m.: 750 sq.m Uncovered area sq.m.: 300 sq.m