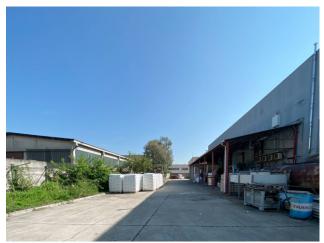

The warehouse is 1620 m2 and also includes the office building with 328 m2. Possibility of adding a further 328 m2 of offices/apartment on the first floor.

Access is via 2 convenient driveways, as well as from the pedestrian gate, while the shed is equipped with 3 doors on each side, measuring  $5 \times 5 m$ ; the external concrete area is around the perimeter of the warehouse and allows good maneuverability even for heavy vehicles.

The front production area, of 1,620 m2, is 8.20 m high and is divided into 2 spans, each equipped with a 5 ton overhead crane and plant equipment including imp. of lighting and heating.

The complex is equipped with its own electrical substation, on loan to Enel with two transformers: for use by the tenant for 200 kW and a second for use by the property for a further 80 kW.