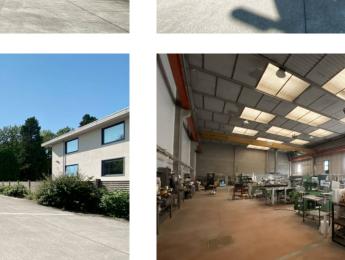

The warehouse is 1620 m2 and also includes the office building with 328 m2. Possibility of adding a further 328 m2 of offices/apartment on the first floor.

Access is via 2 convenient driveways, as well as from the pedestrian gate, while the shed is equipped with 3 doors on each side, measuring  $5 \times 5 m$ ; the external concrete area is around the perimeter of the warehouse and allows good maneuverability even for heavy vehicles.

The front production area, of 1,620 m2, is 8.20 m high and is divided into 2 spans, each equipped with a 5 ton overhead crane and plant equipment including imp. of lighting and heating.

The complex is equipped with its own electrical substation, on loan to Enel with two transformers: for use by the tenant for 200 kW and a second for use by the property for a further 80 kW.