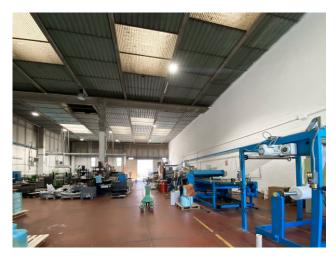

The warehouse is 1620 m2 and also includes the office building with 328 m2. Possibility of adding a further 328 m2 of offices/apartment on the first floor.

Access is via 2 convenient driveways, as well as from the pedestrian gate, while the shed is equipped with 3 doors on each side, measuring  $5 \times 5 m$ ; the external concrete area is around the perimeter of the warehouse and allows good maneuverability even for heavy vehicles.

The front production area, of 1,620 m2, is 8.20 m high and is divided into 2 spans, each equipped with a 5 ton overhead crane and plant equipment including imp. of lighting and heating.

The complex is equipped with its own electrical substation, on loan to Enel with two transformers: for use by the tenant for 200 kW and a second for use by the property for a further 80 kW.