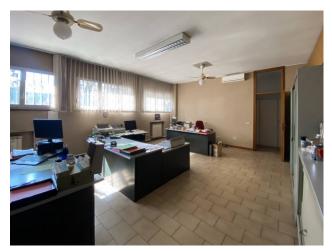

The warehouse is 1620 m2 and also includes the office building with 328 m2. Possibility of adding a further 328 m2 of offices/apartment on the first floor.

Access is via 2 convenient driveways, as well as from the pedestrian gate, while the shed is equipped with 3 doors on each side, measuring  $5 \times 5 m$ ; the external concrete area is around the perimeter of the warehouse and allows good maneuverability even for heavy vehicles.

## **Property Informations**

Address: via varese, 75

---> Totale\_mq\_calpestabili <---: 1850.00

State of Preservation: Discreet

Office sq.m.: 328 sq.m

Local processing sq.m.: 1.260 sq.m

Uncovered area sq.m.: 3.240 sq.m