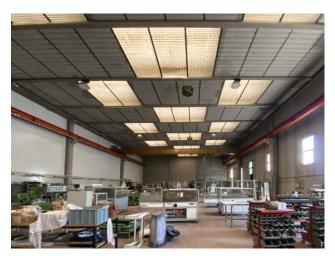

The warehouse is 1620 m2 and also includes the office building with 328 m2. Possibility of adding a further 328 m2 of offices/apartment on the first floor.

Access is via 2 convenient driveways, as well as from the pedestrian gate, while the shed is equipped with 3 doors on each side, measuring  $5 \times 5 m$ ; the external concrete area is around the perimeter of the warehouse and allows good maneuverability even for heavy vehicles.

The front production area, of 1,620 m2, is 8.20 m high and is divided into 2 spans, each equipped with a 5 ton overhead crane and plant equipment including imp. of lighting and heating.

The complex is equipped with its own electrical substation, on loan to Enel with two transformers: for use by the tenant for 200 kW and a second for use by the property for a further 80 kW.