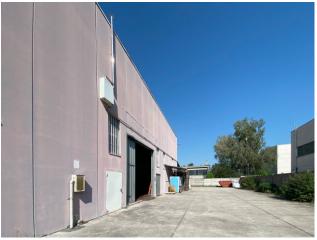

The warehouse is 1620 m2 and also includes the office building with 328 m2. Possibility of adding a further 328 m2 of offices/apartment on the first floor.

Access is via 2 convenient driveways, as well as from the pedestrian gate, while the shed is equipped with 3 doors on each side, measuring  $5 \times 5 m$ ; the external concrete area is around the perimeter of the warehouse and allows good maneuverability even for heavy vehicles.

The front production area, of 1,620 m2, is 8.20 m high and is divided into 2 spans, each equipped with a 5 ton overhead crane and plant equipment including imp. of lighting and heating.

The complex is equipped with its own electrical substation, on loan to Enel with two transformers: for use by the tenant for 200 kW and a second for use by the property for a further 80 kW.