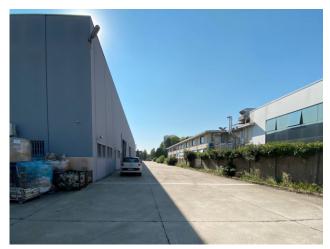

The warehouse is 1620 m2 and also includes the office building with 328 m2. Possibility of adding a further 328 m2 of offices/apartment on the first floor.

Access is via 2 convenient driveways, as well as from the pedestrian gate, while the shed is equipped with 3 doors on each side, measuring  $5 \times 5 m$ ; the external concrete area is around the perimeter of the warehouse and allows good maneuverability even for heavy vehicles.

The front production area, of 1,620 m2, is 8.20 m high and is divided into 2 spans, each equipped with a 5 ton overhead crane and plant equipment including imp. of lighting and heating.

The complex is equipped with its own electrical substation, on loan to Enel with two transformers: for use by the tenant for 200 kW and a second for use by the property for a further 80 kW.