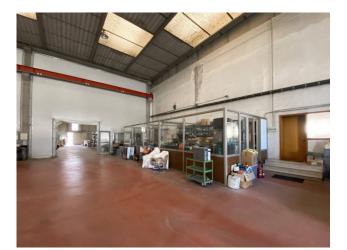

The warehouse is 1620 m2 and also includes the office building with 328 m2. Possibility of adding a further 328 m2 of offices/apartment on the first floor.

Access is via 2 convenient driveways, as well as from the pedestrian gate, while the shed is equipped with 3 doors on each side, measuring  $5 \times 5 m$ ; the external concrete area is around the perimeter of the warehouse and allows good maneuverability even for heavy vehicles.

The front production area, of 1,620 m2, is 8.20 m high and is divided into 2 spans, each equipped with a 5 ton overhead crane and plant equipment including imp. of lighting and heating.

The complex is equipped with its own electrical substation, on loan to Enel with two transformers: for use by the tenant for 200 kW and a second for use by the property for a further 80 kW.