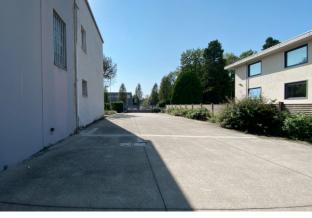

## 1.948 sq.m

Independent property located in the industrial area of Solbiate Olona, at the exit from the Pedelombarda motorway, near the provincial road between Busto Arsizio and Fagnano Olona, for the acquisition of which it is necessary to purchase the ownership shares of the owner company.

The warehouse is 1620 m2 and also includes the office building with 328 m2. Possibility of adding a further 328 m2 of offices/apartment on the first floor.

Access is via 2 convenient driveways, as well as from the pedestrian gate, while the shed is equipped with 3 doors on each side, measuring  $5 \times 5 m$ ; the external concrete area is around the perimeter of the warehouse and allows good maneuverability even for heavy vehicles.