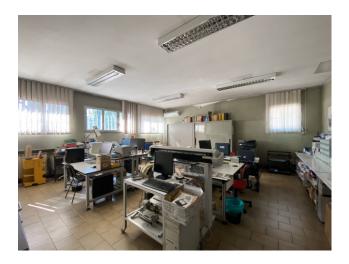

The warehouse is 1620 m2 and also includes the office building with 328 m2. Possibility of adding a further 328 m2 of offices/apartment on the first floor.

Access is via 2 convenient driveways, as well as from the pedestrian gate, while the shed is equipped with 3 doors on each side, measuring  $5 \times 5 m$ ; the external concrete area is around the perimeter of the warehouse and allows good maneuverability even for heavy vehicles.

## **Property Informations**

Address: via varese, 75

---> Totale\_mq\_calpestabili <---: 1850.00

State of Preservation: Discreet

Office sq.m.: 328 sq.m

Local processing sq.m.: 1.260 sq.m

Uncovered area sq.m.: 3.240 sq.m