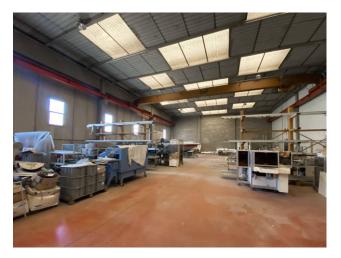

The warehouse is 1620 m2 and also includes the office building with 328 m2. Possibility of adding a further 328 m2 of offices/apartment on the first floor.

Access is via 2 convenient driveways, as well as from the pedestrian gate, while the shed is equipped with 3 doors on each side, measuring  $5 \times 5 m$ ; the external concrete area is around the perimeter of the warehouse and allows good maneuverability even for heavy vehicles.

The front production area, of 1,620 m2, is 8.20 m high and is divided into 2 spans, each equipped with a 5 ton overhead crane and plant equipment including imp. of lighting and heating.

The complex is equipped with its own electrical substation, on loan to Enel with two transformers: for use by the tenant for 200 kW and a second for use by the property for a further 80 kW.