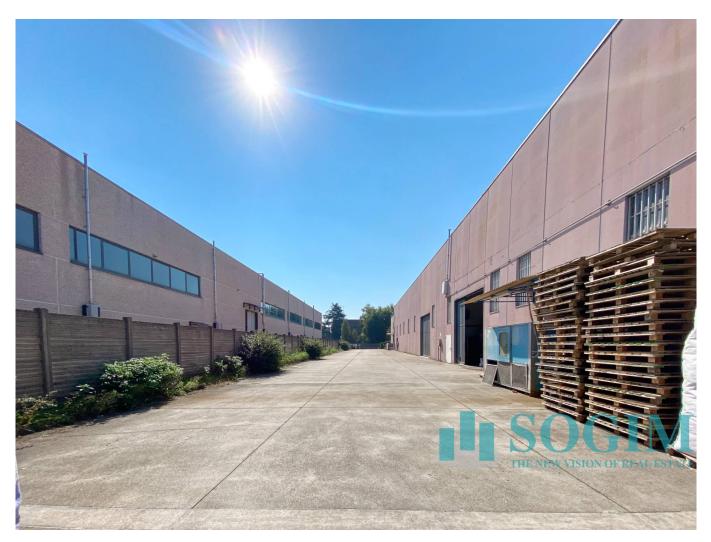

## 1.948 sq.m

Independent property located in the industrial area of Solbiate Olona, at the exit from the Pedelombarda motorway, near the provincial road between Busto Arsizio and Fagnano Olona, for the acquisition of which it is necessary to purchase the ownership shares of the owner company.

The warehouse is 1620 m2 and also includes the office building with 328 m2. Possibility of adding a further 328 m2 of offices/apartment on the first floor.

Access is via 2 convenient driveways, as well as from the pedestrian gate, while the shed is equipped with 3 doors on each side, measuring  $5 \times 5 m$ ; the external concrete area is around the perimeter of the warehouse and allows good maneuverability even for heavy vehicles.

The front production area, of 1,620 m2, is 8.20 m high and is divided into 2 spans, each equipped with a 5 ton overhead crane and plant equipment including imp. of lighting and heating.

The complex is equipped with its own electrical substation, on loan to Enel with two transformers: for use by the tenant for 200 kW and a second for use by the property for a further 80 kW.