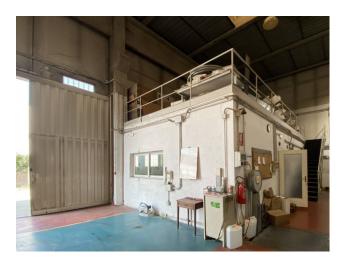

The warehouse is 1620 m2 and also includes the office building with 328 m2. Possibility of adding a further 328 m2 of offices/apartment on the first floor.

Access is via 2 convenient driveways, as well as from the pedestrian gate, while the shed is equipped with 3 doors on each side, measuring  $5 \times 5 m$ ; the external concrete area is around the perimeter of the warehouse and allows good maneuverability even for heavy vehicles.

The front production area, of 1,620 m2, is 8.20 m high and is divided into 2 spans, each equipped with a 5 ton overhead crane and plant equipment including imp. of lighting and heating.

The complex is equipped with its own electrical substation, on loan to Enel with two transformers: for use by the tenant for 200 kW and a second for use by the property for a further 80 kW.