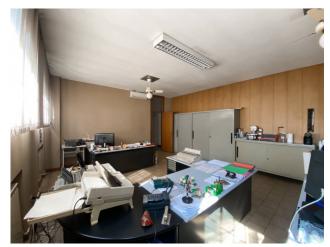

The warehouse is 1620 m2 and also includes the office building with 328 m2. Possibility of adding a further 328 m2 of offices/apartment on the first floor.

Access is via 2 convenient driveways, as well as from the pedestrian gate, while the shed is equipped with 3 doors on each side, measuring  $5 \times 5 m$ ; the external concrete area is around the perimeter of the warehouse and allows good maneuverability even for heavy vehicles.

## **Property Informations**

Address: via varese, 75

---> Totale\_mq\_calpestabili <---: 1850.00

State of Preservation: Discreet

Office sq.m.: 328 sq.m

Local processing sq.m.: 1.260 sq.m

Uncovered area sq.m.: 3.240 sq.m