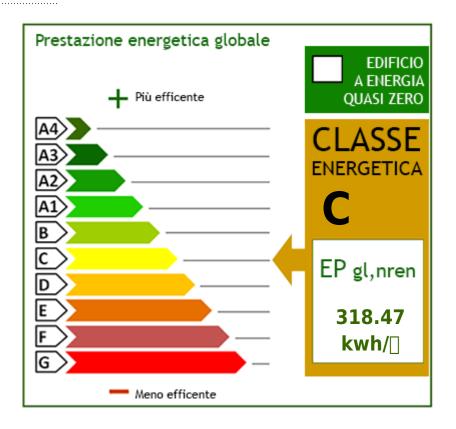

## **Property Informations**

Address: via varese, 75

---> Totale\_mq\_calpestabili <---: 1850.00

State of Preservation: Discreet

Office sq.m.: 328 sq.m

Local processing sq.m.: 1.260 sq.m

Uncovered area sq.m.: 3.240 sq.m