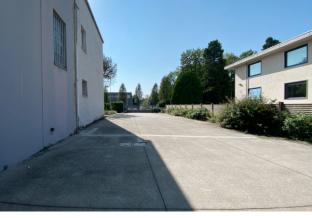

## 3.040 sq.m

Shed for sale in Solbiate Olona.

Industrial warehouse of 3100 m2 with offices for sale in Solbiate Olona.

Independent property located in the industrial area of Solbiate Olona, at the exit from the Pedemontana motorway, near the provincial road between Busto Arsizio and Fagnano Olona, for the acquisition of which it is necessary to purchase the ownership shares of the owner company.

Access is via 2 convenient driveways, as well as from the pedestrian gate, while the shed is equipped with 3 doors on each side, measuring  $5 \times 5 m$ ; the external concrete area is around the perimeter of the warehouse and allows good maneuverability even for heavy vehicles.