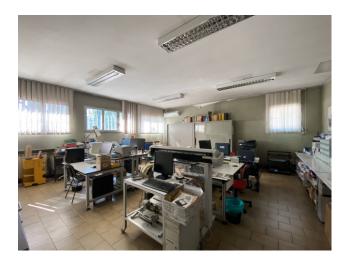

The warehouse with a total surface area of 2,440 m2 is divided into 2 portions: the front portion of 1,620 m2 is used by the property, while the rear portion of a further 820 m2 is currently rented to an industrial activity operating in the plastics sector. The property also includes the front building on 2 levels of 328 m2 each. above ground, of which on the ground floor there are offices and services and on the first floor 2 apartments which can also be used as offices, in addition to the basement in the basement used for archive and storage or warehouse of the same size,