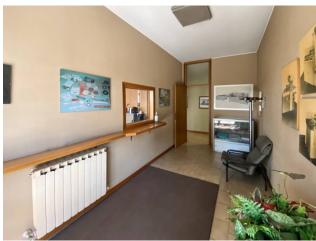

The warehouse with a total surface area of 2,440 m2 is divided into 2 portions: the front portion of 1,620 m2 is used by the property, while the rear portion of a further 820 m2 is currently rented to an industrial activity operating in the plastics sector. The property also includes the front building on 2 levels of 328 m2 each. above ground, of which on the ground floor there are offices and services and on the first floor 2 apartments which can also be used as offices, in addition to the basement in the basement used for archive and storage or warehouse of the same size,