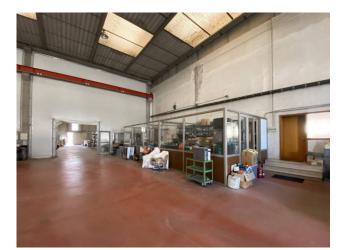

The warehouse with a total surface area of 2,440 m2 is divided into 2 portions: the front portion of 1,620 m2 is used by the property, while the rear portion of a further 820 m2 is currently rented to an industrial activity operating in the plastics sector. The property also includes the front building on 2 levels of 328 m2 each. above ground, of which on the ground floor there are offices and services and on the first floor 2 apartments which can also be used as offices, in addition to the basement in the basement used for archive and storage or warehouse of the same size,

The front production area, of 1,620 m2, is 8.20 m high and is divided into 2 spans, each equipped with a 5 ton overhead crane and plant equipment including imp. of lighting and heating.

The second portion of the warehouse with 2 other doors is currently rented at a rent of approximately 50,000 euros per year.