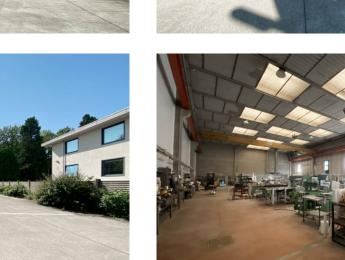

The warehouse with a total surface area of 2,440 m2 is divided into 2 portions: the front portion of 1,620 m2 is used by the property, while the rear portion of a further 820 m2 is currently rented to an industrial activity operating in the plastics sector. The property also includes the front building on 2 levels of 328 m2 each. above ground, of which on the ground floor there are offices and services and on the first floor 2 apartments which can also be used as offices, in addition to the basement in the basement used for archive and storage or warehouse of the same size,

The front production area, of 1,620 m2, is 8.20 m high and is divided into 2 spans, each equipped with a 5 ton overhead crane and plant equipment including imp. of lighting and heating.

The second portion of the warehouse with 2 other doors is currently rented at a rent of approximately 50,000 euros per year.