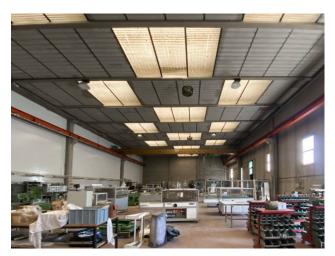

The warehouse with a total surface area of 2,440 m2 is divided into 2 portions: the front portion of 1,620 m2 is used by the property, while the rear portion of a further 820 m2 is currently rented to an industrial activity operating in the plastics sector. The property also includes the front building on 2 levels of 328 m2 each. above ground, of which on the ground floor there are offices and services and on the first floor 2 apartments which can also be used as offices, in addition to the basement in the basement used for archive and storage or warehouse of the same size,

The front production area, of 1,620 m2, is 8.20 m high and is divided into 2 spans, each equipped with a 5 ton overhead crane and plant equipment including imp. of lighting and heating.

The second portion of the warehouse with 2 other doors is currently rented at a rent of approximately 50,000 euros per year.