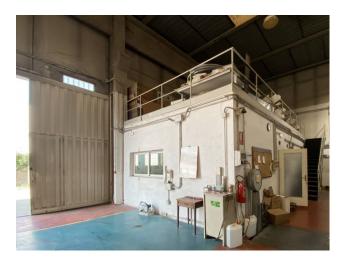

The warehouse with a total surface area of 2,440 m2 is divided into 2 portions: the front portion of 1,620 m2 is used by the property, while the rear portion of a further 820 m2 is currently rented to an industrial activity operating in the plastics sector. The property also includes the front building on 2 levels of 328 m2 each. above ground, of which on the ground floor there are offices and services and on the first floor 2 apartments which can also be used as offices, in addition to the basement in the basement used for archive and storage or warehouse of the same size,

The complex is equipped with its own electrical substation, on loan to Enel with two transformers: for use by the tenant for 200 kW and a second for use by the property for a further 80 kW.