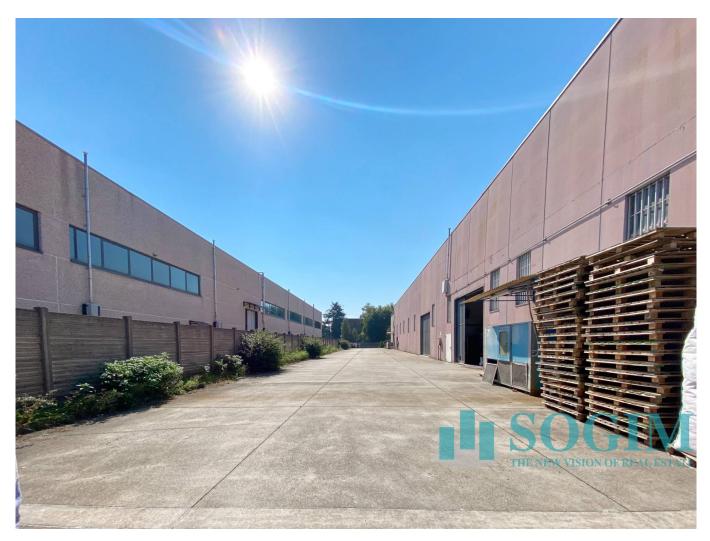

## 3.040 sq.m

Shed for sale in Solbiate Olona.

Industrial warehouse of 3100 m2 with offices for sale in Solbiate Olona.

Independent property located in the industrial area of Solbiate Olona, at the exit from the Pedemontana motorway, near the provincial road between Busto Arsizio and Fagnano Olona, for the acquisition of which it is necessary to purchase the ownership shares of the owner company.

Access is via 2 convenient driveways, as well as from the pedestrian gate, while the shed is equipped with 3 doors on each side, measuring  $5 \times 5 m$ ; the external concrete area is around the perimeter of the warehouse and allows good maneuverability even for heavy vehicles.