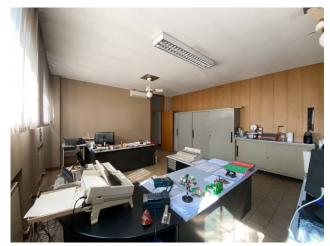

The warehouse with a total surface area of 2,440 m2 is divided into 2 portions: the front portion of 1,620 m2 is used by the property, while the rear portion of a further 820 m2 is currently rented to an industrial activity operating in the plastics sector. The property also includes the front building on 2 levels of 328 m2 each. above ground, of which on the ground floor there are offices and services and on the first floor 2 apartments which can also be used as offices, in addition to the basement in the basement used for archive and storage or warehouse of the same size,