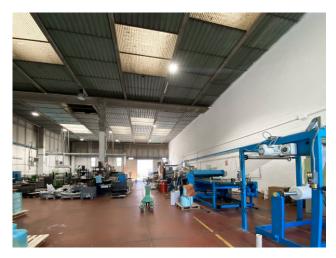

The warehouse with a total surface area of 2,440 m2 is divided into 2 portions: the front portion of 1,620 m2 is used by the property, while the rear portion of a further 820 m2 is currently rented to an industrial activity operating in the plastics sector. The property also includes the front building on 2 levels of 328 m2 each. above ground, of which on the ground floor there are offices and services and on the first floor 2 apartments which can also be used as offices, in addition to the basement in the basement used for archive and storage or warehouse of the same size,

The front production area, of 1,620 m2, is 8.20 m high and is divided into 2 spans, each equipped with a 5 ton overhead crane and plant equipment including imp. of lighting and heating.

The second portion of the warehouse with 2 other doors is currently rented at a rent of approximately 50,000 euros per year.