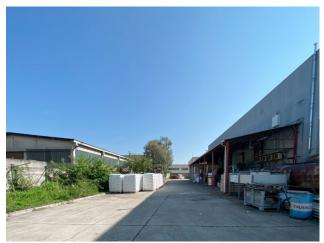

Access is via 2 convenient driveways, as well as from the pedestrian gate, while the shed is equipped with 3 doors on each side, measuring  $5 \times 5 m$ ; the external concrete area is around the perimeter of the warehouse and allows good maneuverability even for heavy vehicles.