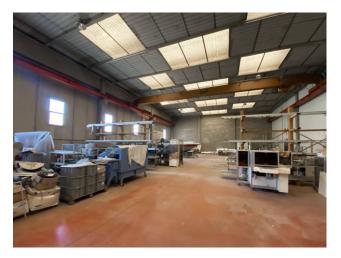

The warehouse with a total surface area of 2,440 m2 is divided into 2 portions: the front portion of 1,620 m2 is used by the property, while the rear portion of a further 820 m2 is currently rented to an industrial activity operating in the plastics sector. The property also includes the front building on 2 levels of 328 m2 each. above ground, of which on the ground floor there are offices and services and on the first floor 2 apartments which can also be used as offices, in addition to the basement in the basement used for archive and storage or warehouse of the same size,

The front production area, of 1,620 m2, is 8.20 m high and is divided into 2 spans, each equipped with a 5 ton overhead crane and plant equipment including imp. of lighting and heating.

The second portion of the warehouse with 2 other doors is currently rented at a rent of approximately 50,000 euros per year.