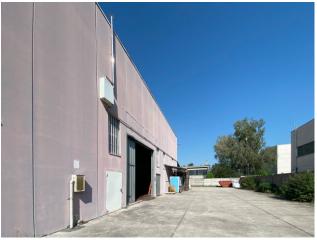

Access is via 2 convenient driveways, as well as from the pedestrian gate, while the shed is equipped with 3 doors on each side, measuring  $5 \times 5 m$ ; the external concrete area is around the perimeter of the warehouse and allows good maneuverability even for heavy vehicles.

The front production area, of 1,620 m2, is 8.20 m high and is divided into 2 spans, each equipped with a 5 ton overhead crane and plant equipment including imp. of lighting and heating.

The second portion of the warehouse with 2 other doors is currently rented at a rent of approximately 50,000 euros per year.