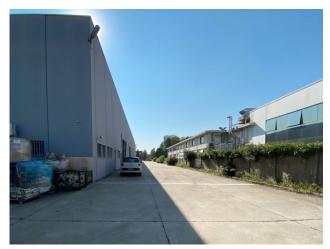

Access is via 2 convenient driveways, as well as from the pedestrian gate, while the shed is equipped with 3 doors on each side, measuring  $5 \times 5 m$ ; the external concrete area is around the perimeter of the warehouse and allows good maneuverability even for heavy vehicles.