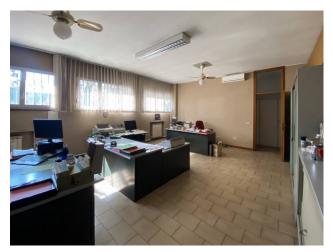

The warehouse with a total surface area of 2,440 m2 is divided into 2 portions: the front portion of 1,620 m2 is used by the property, while the rear portion of a further 820 m2 is currently rented to an industrial activity operating in the plastics sector. The property also includes the front building on 2 levels of 328 m2 each. above ground, of which on the ground floor there are offices and services and on the first floor 2 apartments which can also be used as offices, in addition to the basement in the basement used for archive and storage or warehouse of the same size,

## **Property Informations**

| Address: via varese, 75       | State of Preservation: Good         | State of Preservation: Good |  |
|-------------------------------|-------------------------------------|-----------------------------|--|
| Local processing sq.m.: 2.400 | sq.m <b>Office sq.m.</b> : 640 sq.m | Office sq.m.: 640 sq.m      |  |
| Uncovered area sq.m.: 3.240 s | sq.m                                |                             |  |
|                               |                                     |                             |  |
| Features                      |                                     |                             |  |