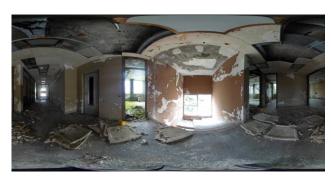

A redevelopment plan is envisaged which makes it an interesting opportunity for the construction of various types of real estate: management offices, residences, bed & breakfasts.

The property is divided into 2 buildings, the first facing the street, with residential use and divided as follows: basement, mezzanine and first floor, consisting of 4 very large rooms plus 2 bathrooms. The second building intended for use as offices and laboratories is composed as follows: basement, mezzanine floor, first and second floor.

Total GFA, taking into account what is reported in the municipality's master plan, is equal to 2641 m2. The entire building needs to be totally renovated.