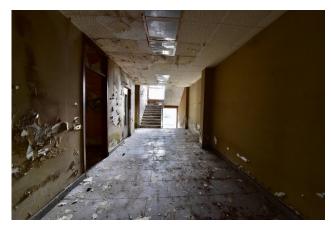

A redevelopment plan is envisaged which makes it an interesting opportunity for the construction of various types of real estate: management offices, residences, bed & breakfasts.

The property is divided into 2 buildings, the first facing the street, with residential use and divided as follows: basement, mezzanine and first floor, consisting of 4 very large rooms plus 2 bathrooms. The second building intended for use as offices and laboratories is composed as follows: basement, mezzanine floor, first and second floor.

Total GFA, taking into account what is reported in the municipality's master plan, is equal to 2641 m2. The entire building needs to be totally renovated.