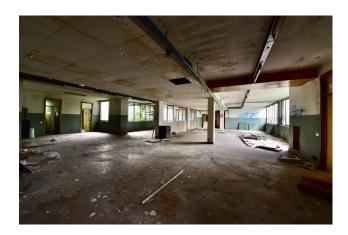

## 2.641 sq.m | Bathrooms: 1 | Rooms: 1

Commercial property for sale in Albiate Commercial property for sale of 2641 m2 in Albiate

We offer for sale in the municipality of Albiate an office/residential complex of approx. Approximately 2641 and arranged on 4 floors. Located in a strategic position with respect to the main road arteries and a few minutes from the SS36 Milan - Lecco.

A redevelopment plan is envisaged which makes it an interesting opportunity for the construction of various types of real estate: management offices, residences, bed & breakfasts.

The property is divided into 2 buildings, the first facing the street, with residential use and divided as follows: basement, mezzanine and first floor, consisting of 4 very large rooms plus 2 bathrooms. The second building intended for use as offices and laboratories is composed as follows: basement, mezzanine floor, first and second floor.

Total GFA, taking into account what is reported in the municipality's master plan, is equal to 2641 m2. The entire building needs to be totally renovated.