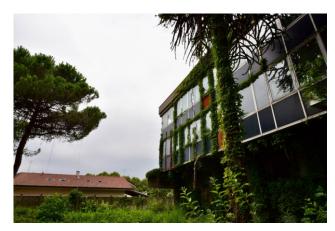

A redevelopment plan is envisaged which makes it an interesting opportunity for the construction of various types of real estate: management offices, residences, bed & breakfasts.

The property is divided into 2 buildings, the first facing the street, with residential use and divided as follows: basement, mezzanine and first floor, consisting of 4 very large rooms plus 2 bathrooms. The second building intended for use as offices and laboratories is composed as follows: basement, mezzanine floor, first and second floor.

Total GFA, taking into account what is reported in the municipality's master plan, is equal to 2641 m2. The entire building needs to be totally renovated.