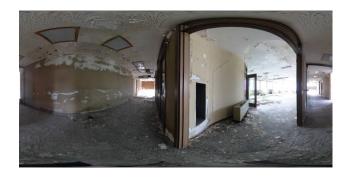

A redevelopment plan is envisaged which makes it an interesting opportunity for the construction of various types of real estate: management offices, residences, bed & breakfasts.

The property is divided into 2 buildings, the first facing the street, with residential use and divided as follows: basement, mezzanine and first floor, consisting of 4 very large rooms plus 2 bathrooms. The second building intended for use as offices and laboratories is composed as follows: basement, mezzanine floor, first and second floor.

Total GFA, taking into account what is reported in the municipality's master plan, is equal to 2641 m2. The entire building needs to be totally renovated.