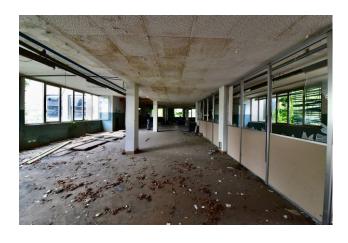

## 2.641 sq.m | Bathrooms: 1 | Rooms: 1

Commercial property for sale in Albiate Commercial property for sale of 2641 m2 in Albiate

We offer for sale in the municipality of Albiate an office/residential complex of approx. Approximately 2641 and arranged on 4 floors. Located in a strategic position with respect to the main road arteries and a few minutes from the SS36 Milan - Lecco.

A redevelopment plan is envisaged which makes it an interesting opportunity for the construction of various types of real estate: management offices, residences, bed & breakfasts.

The property is divided into 2 buildings, the first facing the street, with residential use and divided as follows: basement, mezzanine and first floor, consisting of 4 very large rooms plus 2 bathrooms. The second building intended for use as offices and laboratories is composed as follows: basement, mezzanine floor, first and second floor.

Total GFA, taking into account what is reported in the municipality's master plan, is equal to 2641 m2. The entire building needs to be totally renovated.