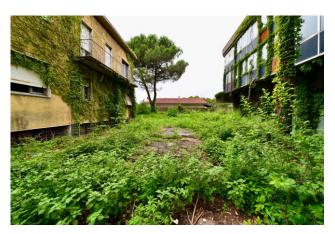

A redevelopment plan is envisaged which makes it an interesting opportunity for the construction of various types of real estate: management offices, residences, bed & breakfasts.

The property is divided into 2 buildings, the first facing the street, with residential use and divided as follows: basement, mezzanine and first floor, consisting of 4 very large rooms plus 2 bathrooms. The second building intended for use as offices and laboratories is composed as follows: basement, mezzanine floor, first and second floor.

Total GFA, taking into account what is reported in the municipality's master plan, is equal to 2641 m2. The entire building needs to be totally renovated.