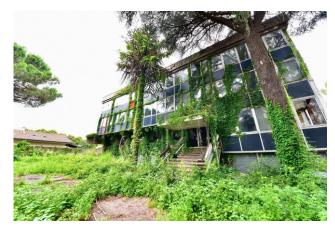

A redevelopment plan is envisaged which makes it an interesting opportunity for the construction of various types of real estate: management offices, residences, bed & breakfasts.

The property is divided into 2 buildings, the first facing the street, with residential use and divided as follows: basement, mezzanine and first floor, consisting of 4 very large rooms plus 2 bathrooms. The second building intended for use as offices and laboratories is composed as follows: basement, mezzanine floor, first and second floor.

Total GFA, taking into account what is reported in the municipality's master plan, is equal to 2641 m2. The entire building needs to be totally renovated.