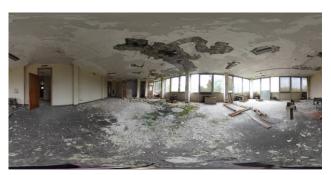

A redevelopment plan is envisaged which makes it an interesting opportunity for the construction of various types of real estate: management offices, residences, bed & breakfasts.

The property is divided into 2 buildings, the first facing the street, with residential use and divided as follows: basement, mezzanine and first floor, consisting of 4 very large rooms plus 2 bathrooms. The second building intended for use as offices and laboratories is composed as follows: basement, mezzanine floor, first and second floor.

Total GFA, taking into account what is reported in the municipality's master plan, is equal to 2641 m2. The entire building needs to be totally renovated.