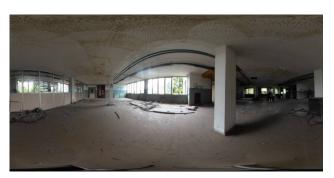

## 2.641 sq.m | Bathrooms: 1 | Rooms: 1

Commercial property for sale in Albiate Commercial property for sale of 2641 m2 in Albiate

We offer for sale in the municipality of Albiate an office/residential complex of approx. Approximately 2641 and arranged on 4 floors. Located in a strategic position with respect to the main road arteries and a few minutes from the SS36 Milan - Lecco.

A redevelopment plan is envisaged which makes it an interesting opportunity for the construction of various types of real estate: management offices, residences, bed & breakfasts.

The property is divided into 2 buildings, the first facing the street, with residential use and divided as follows: basement, mezzanine and first floor, consisting of 4 very large rooms plus 2 bathrooms. The second building intended for use as offices and laboratories is composed as follows: basement, mezzanine floor, first and second floor.

Total GFA, taking into account what is reported in the municipality's master plan, is equal to 2641 m2. The entire building needs to be totally renovated.