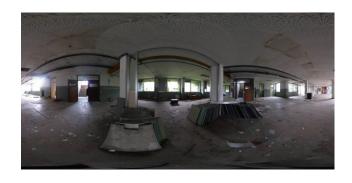

## 2.641 sq.m | Bathrooms: 1 | Rooms: 1

Commercial property for sale in Albiate Commercial property for sale of 2641 m2 in Albiate

We offer for sale in the municipality of Albiate an office/residential complex of approx. Approximately 2641 and arranged on 4 floors. Located in a strategic position with respect to the main road arteries and a few minutes from the SS36 Milan - Lecco.

A redevelopment plan is envisaged which makes it an interesting opportunity for the construction of various types of real estate: management offices, residences, bed & breakfasts.

The property is divided into 2 buildings, the first facing the street, with residential use and divided as follows: basement, mezzanine and first floor, consisting of 4 very large rooms plus 2 bathrooms. The second building intended for use as offices and laboratories is composed as follows: basement, mezzanine floor, first and second floor.

Total GFA, taking into account what is reported in the municipality's master plan, is equal to 2641 m2. The entire building needs to be totally renovated.