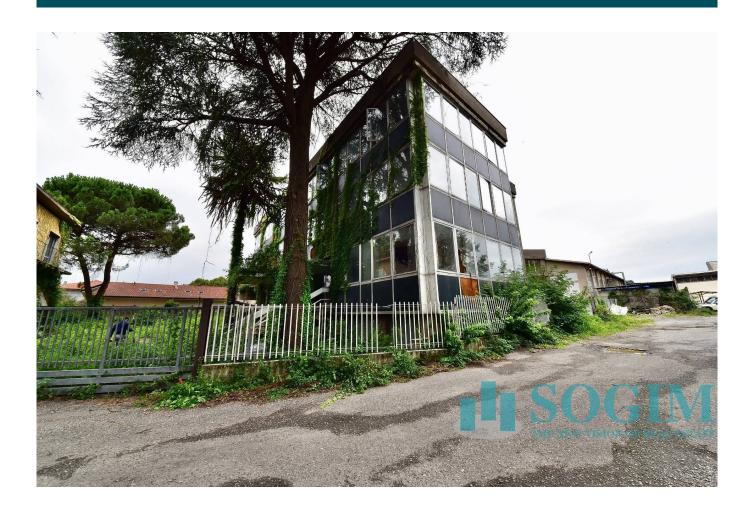

## 2.641 sq.m | Bathrooms: 1 | Rooms: 1

Commercial property for sale in Albiate Commercial property for sale of 2641 m2 in Albiate

We offer for sale in the municipality of Albiate an office/residential complex of approx. Approximately 2641 and arranged on 4 floors. Located in a strategic position with respect to the main road arteries and a few minutes from the SS36 Milan - Lecco.

A redevelopment plan is envisaged which makes it an interesting opportunity for the construction of various types of real estate: management offices, residences, bed & breakfasts.

The property is divided into 2 buildings, the first facing the street, with residential use and divided as follows: basement, mezzanine and first floor, consisting of 4 very large rooms plus 2 bathrooms. The second building intended for use as offices and laboratories is composed as follows: basement, mezzanine floor, first and second floor.

Total GFA, taking into account what is reported in the municipality's master plan, is equal to 2641 m2. The entire building needs to be totally renovated.