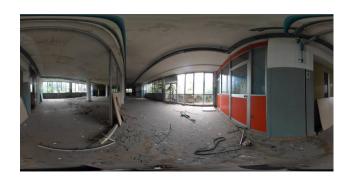

## 2.641 sq.m | Bathrooms: 1 | Rooms: 1

Commercial property for sale in Albiate Commercial property for sale of 2641 m2 in Albiate

We offer for sale in the municipality of Albiate an office/residential complex of approx. Approximately 2641 and arranged on 4 floors. Located in a strategic position with respect to the main road arteries and a few minutes from the SS36 Milan - Lecco.

A redevelopment plan is envisaged which makes it an interesting opportunity for the construction of various types of real estate: management offices, residences, bed & breakfasts.

The property is divided into 2 buildings, the first facing the street, with residential use and divided as follows: basement, mezzanine and first floor, consisting of 4 very large rooms plus 2 bathrooms. The second building intended for use as offices and laboratories is composed as follows: basement, mezzanine floor, first and second floor.

Total GFA, taking into account what is reported in the municipality's master plan, is equal to 2641 m2. The entire building needs to be totally renovated.