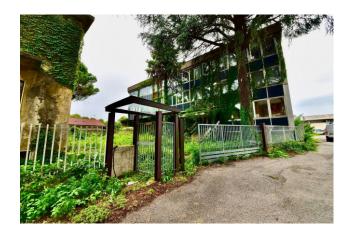

A redevelopment plan is envisaged which makes it an interesting opportunity for the construction of various types of real estate: management offices, residences, bed & breakfasts.

The property is divided into 2 buildings, the first facing the street, with residential use and divided as follows: basement, mezzanine and first floor, consisting of 4 very large rooms plus 2 bathrooms. The second building intended for use as offices and laboratories is composed as follows: basement, mezzanine floor, first and second floor.

Total GFA, taking into account what is reported in the municipality's master plan, is equal to 2641 m2. The entire building needs to be totally renovated.