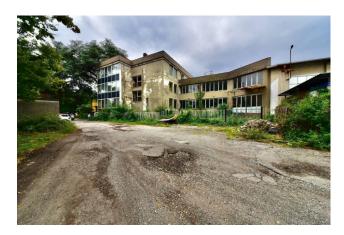

## 2.641 sq.m | Bathrooms: 1 | Rooms: 1

Commercial property for sale in Albiate Commercial property for sale of 2641 m2 in Albiate

We offer for sale in the municipality of Albiate an office/residential complex of approx. Approximately 2641 and arranged on 4 floors. Located in a strategic position with respect to the main road arteries and a few minutes from the SS36 Milan - Lecco.

A redevelopment plan is envisaged which makes it an interesting opportunity for the construction of various types of real estate: management offices, residences, bed & breakfasts.

The property is divided into 2 buildings, the first facing the street, with residential use and divided as follows: basement, mezzanine and first floor, consisting of 4 very large rooms plus 2 bathrooms. The second building intended for use as offices and laboratories is composed as follows: basement, mezzanine floor, first and second floor.

Total GFA, taking into account what is reported in the municipality's master plan, is equal to 2641 m2. The entire building needs to be totally renovated.