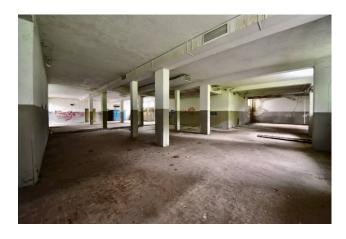

## 2.641 sq.m | Bathrooms: 1 | Rooms: 1

Commercial property for sale in Albiate Commercial property for sale of 2641 m2 in Albiate

We offer for sale in the municipality of Albiate an office/residential complex of approx. Approximately 2641 and arranged on 4 floors. Located in a strategic position with respect to the main road arteries and a few minutes from the SS36 Milan - Lecco.

A redevelopment plan is envisaged which makes it an interesting opportunity for the construction of various types of real estate: management offices, residences, bed & breakfasts.

The property is divided into 2 buildings, the first facing the street, with residential use and divided as follows: basement, mezzanine and first floor, consisting of 4 very large rooms plus 2 bathrooms. The second building intended for use as offices and laboratories is composed as follows: basement, mezzanine floor, first and second floor.

Total GFA, taking into account what is reported in the municipality's master plan, is equal to 2641 m2. The entire building needs to be totally renovated.