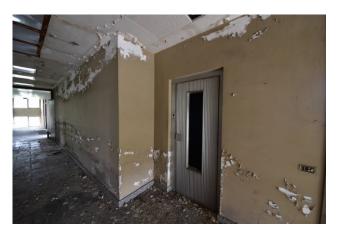

A redevelopment plan is envisaged which makes it an interesting opportunity for the construction of various types of real estate: management offices, residences, bed & breakfasts.

The property is divided into 2 buildings, the first facing the street, with residential use and divided as follows: basement, mezzanine and first floor, consisting of 4 very large rooms plus 2 bathrooms. The second building intended for use as offices and laboratories is composed as follows: basement, mezzanine floor, first and second floor.

Total GFA, taking into account what is reported in the municipality's master plan, is equal to 2641 m2. The entire building needs to be totally renovated.