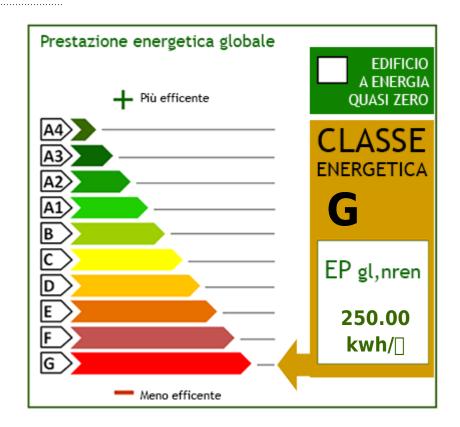

Total GFA, taking into account what is reported in the municipality's master plan, is equal to 2641 m2. The entire building needs to be totally renovated.