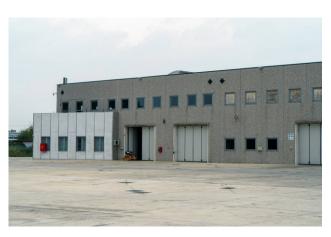

### 6.300 sq.m

Shed for sale in San Giuliano Milanese

Shed for sale in San Giuliano Milanese of 5000 m2 plus 13000 m2 of external area.

We offer for sale, in the industrial area of the municipality of San Giuliano Milanese, a warehouse completed in 2017, in an excellent state of maintenance.

The warehouse has a total internal surface area of approximately 4800 m2, a height under the beam of 8.50 m.

The property is currently divided into separate and autonomous units; the currently existing sizes are:

LOT A: 855 sq m of single span shed with three entrance doors, one of which is 7m high; LOT B: 1047 sq m of single span shed with small office and bathrooms with existing bridge crane with a capacity of 20 tons; a slab has already been made on the mezzanine floor on which it is possible to create about 180 m2 of offices; LOT C: 537 m2 of single-span shed; a slab has already been made on the mezzanine floor on which it is possible to create about 170 square meters of offices; LOT D: 1063 square meters of single span warehouse, a slab on the mezzanine floor has already been made on which it is possible to create about 190 square meters of offices; LOT E: 686 m2 of single-span warehouse with three entrance doors as well as approximately 150 m2 of offices on the ground floor, connected to the mezzanine floor where it is possible to create another 230 m2 of offices. approx. 13000 m2, completely asphalted. The property has all the systems up to standard and functioning; there is a proprietary medium voltage electrical substation, everything