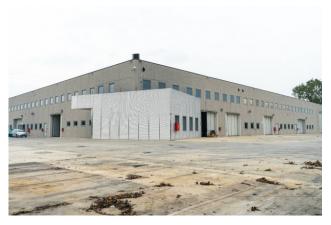

### 6.300 sq.m

Shed for sale in San Giuliano Milanese

Shed for sale in San Giuliano Milanese of 5000 m2 plus 13000 m2 of external area.

We offer for sale, in the industrial area of the municipality of San Giuliano Milanese, a warehouse completed in 2017, in an excellent state of maintenance.

The warehouse has a total internal surface area of approximately 4800 m2, a height under the beam of 8.50 m.

The property is currently divided into separate and autonomous units; the currently existing sizes are:

LOT A: 855 sq m of single span shed with three entrance doors, one of which is 7m high; LOT B: 1047 sq m of single span shed with small office and bathrooms with existing bridge crane with a capacity of 20 tons; a slab has already been made on the mezzanine floor on which it is possible to create about 180 m2 of offices; LOT C: 537 m2 of single-span shed; a slab has already been made on the mezzanine floor on which it is possible to create about 170 square meters of offices; LOT D: 1063 square meters of single span warehouse, a slab on the mezzanine floor has already been made on which it is possible to create about 190 square meters of offices; LOT E: 686 m2 of single-span warehouse with three entrance doors as well as approximately 150 m2 of offices on the ground floor, connected to the mezzanine floor where it is possible to create another 230 m2 of offices. approx. 13000 m2, completely asphalted. The property has all the systems up to standard and functioning; there is a proprietary medium voltage electrical substation, everything