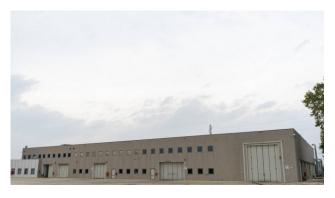

### 6.300 sq.m

Shed for sale in San Giuliano Milanese

Shed for sale in San Giuliano Milanese of 5000 m2 plus 13000 m2 of external area.

We offer for sale, in the industrial area of the municipality of San Giuliano Milanese, a warehouse completed in 2017, in an excellent state of maintenance.

is under video surveillance and is equipped with an anti-intrusion system.

It is also possible to purchase just a portion of the property.

In the case of block sales, each block will have its own external area on the front of the warehouse.