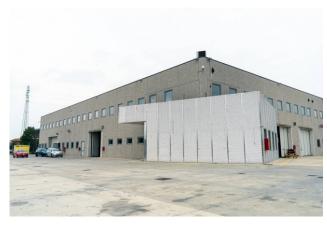

### 6.300 sq.m

Shed for sale in San Giuliano Milanese

Shed for sale in San Giuliano Milanese of 5000 m2 plus 13000 m2 of external area.

We offer for sale, in the industrial area of the municipality of San Giuliano Milanese, a warehouse completed in 2017, in an excellent state of maintenance.

The warehouse has a total internal surface area of approximately 4800 m2, a height under the beam of 8.50 m.

The property is currently divided into separate and autonomous units; the currently existing sizes are:

LOT A: 855 sq m of single span shed with three entrance doors, one of which is 7m high; LOT B: 1047 sq m of single span shed with small office and bathrooms with existing bridge crane with a capacity of 20 tons; a slab has already been made on the mezzanine floor on which it is possible to create about 180 m2 of offices; LOT C: 537 m2 of single-span shed; a slab has already been made on the mezzanine floor on which it is possible to create about 170 square meters of offices; LOT D: 1063 square meters of single span warehouse, a slab on the mezzanine floor has already been made on which it is possible to create about 190 square meters of offices; LOT E: 686 m2 of single-span warehouse with three entrance doors as well as approximately 150 m2 of offices on the ground floor, connected to the mezzanine floor where it is possible to create another 230 m2 of offices. approx. 13000 m2, completely asphalted. The property has all the systems up to standard and functioning; there is a proprietary medium voltage electrical substation, everything