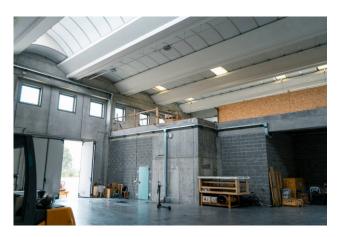

The warehouse has a total internal surface area of approximately 4800 m2, a height under the beam of 8.50 m.

The property is currently divided into separate and autonomous units; the currently existing sizes are:

LOT A: 855 sq m of single span shed with three entrance doors, one of which is 7m high; LOT B: 1047 sq m of single span shed with small office and bathrooms with existing bridge crane with a capacity of 20 tons; a slab has already been made on the mezzanine floor on which it is possible to create about 180 m2 of offices; LOT C: 537 m2 of single-span shed; a slab has already been made on the mezzanine floor on which it is possible to create about 170 square meters of offices; LOT D: 1063 square meters of single span warehouse, a slab on the mezzanine floor has already been made on which it is possible to create about 190 square meters of offices; LOT E: 686 m2 of single-span warehouse with three entrance doors as well as approximately 150 m2 of offices on the ground floor, connected to the mezzanine floor where it is possible to create another 230 m2 of offices. approx. 13000 m2, completely asphalted. The property has all the systems up to standard and functioning; there is a proprietary medium voltage electrical substation, everything