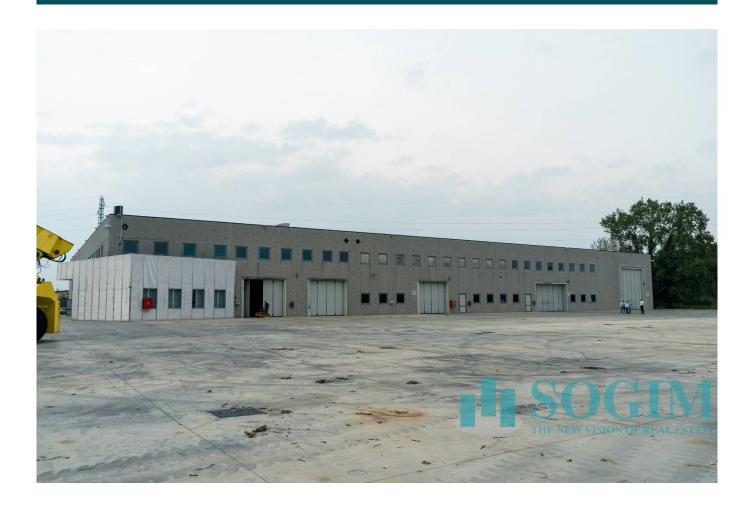

### 6.300 sq.m

Shed for sale in San Giuliano Milanese

Shed for sale in San Giuliano Milanese of 5000 m2 plus 13000 m2 of external area.

We offer for sale, in the industrial area of the municipality of San Giuliano Milanese, a warehouse completed in 2017, in an excellent state of maintenance.

The warehouse has a total internal surface area of approximately 4800 m2, a height under the beam of 8.50 m.

The property is currently divided into separate and autonomous units; the currently existing sizes are:

LOT A: 855 sq m of single span shed with three entrance doors, one of which is 7m high; LOT B: 1047 sq m of single span shed with small office and bathrooms with existing bridge crane with a capacity of 20 tons; a slab has already been made on the mezzanine floor on which it is possible to create about 180 m2 of offices; LOT C: 537 m2 of single-span shed; a slab has already been made on the mezzanine floor on which it is possible to create about 170 square meters of offices; LOT D: 1063 square meters of single span warehouse, a slab on the mezzanine floor has already been made on which it is possible to create about 190 square meters of offices; LOT E: 686 m2 of single-span warehouse with three entrance doors as well as approximately 150 m2 of offices on the ground floor, connected to the mezzanine floor where it is possible to create another 230 m2 of offices. approx. 13000 m2, completely asphalted. The property has all the systems up to standard and functioning; there is a proprietary medium voltage electrical substation, everything