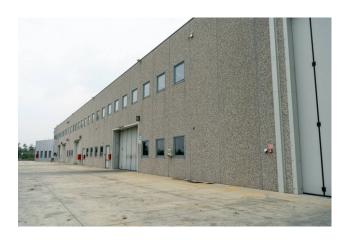

### 6.300 sq.m

Shed for sale in San Giuliano Milanese

Shed for sale in San Giuliano Milanese of 5000 m2 plus 13000 m2 of external area.

We offer for sale, in the industrial area of the municipality of San Giuliano Milanese, a warehouse completed in 2017, in an excellent state of maintenance.

The warehouse has a total internal surface area of approximately 4800 m2, a height under the beam of 8.50 m.

The property is currently divided into separate and autonomous units; the currently existing sizes are:

is under video surveillance and is equipped with an anti-intrusion system.

It is also possible to purchase just a portion of the property.

In the case of block sales, each block will have its own external area on the front of the warehouse.