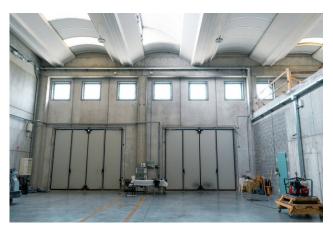

LOT A: 855 sq m of single span shed with three entrance doors, one of which is 7m high; LOT B: 1047 sq m of single span shed with small office and bathrooms with existing bridge crane with a capacity of 20 tons; a slab has already been made on the mezzanine floor on which it is possible to create about 180 m2 of offices; LOT C: 537 m2 of single-span shed; a slab has already been made on the mezzanine floor on which it is possible to create about 170 square meters of offices; LOT D: 1063 square meters of single span warehouse, a slab on the mezzanine floor has already been made on which it is possible to create about 190 square meters of offices; LOT E: 686 m2 of single-span warehouse with three entrance doors as well as approximately 150 m2 of offices on the ground floor, connected to the mezzanine floor where it is possible to create another 230 m2 of offices. approx. 13000 m2, completely asphalted. The property has all the systems up to standard and functioning; there is a proprietary medium voltage electrical substation, everything