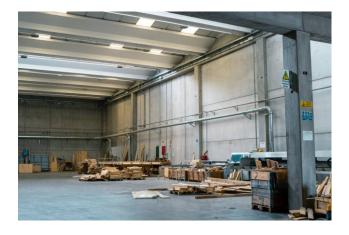

The warehouse has a total internal surface area of approximately 4800 m2, a height under the beam of 8.50 m.

The property is currently divided into separate and autonomous units; the currently existing sizes are:

LOT A: 855 sq m of single span shed with three entrance doors, one of which is 7m high; LOT B: 1047 sq m of single span shed with small office and bathrooms with existing bridge crane with a capacity of 20 tons; a slab has already been made on the mezzanine floor on which it is possible to create about 180 m2 of offices; LOT C: 537 m2 of single-span shed; a slab has already been made on the mezzanine floor on which it is possible to create about 170 square meters of offices; LOT D: 1063 square meters of single span warehouse, a slab on the mezzanine floor has already been made on which it is possible to create about 190 square meters of offices; LOT E: 686 m2 of single-span warehouse with three entrance doors as well as approximately 150 m2 of offices on the ground floor, connected to the mezzanine floor where it is possible to create another 230 m2 of offices. approx. 13000 m2, completely asphalted. The property has all the systems up to standard and functioning; there is a proprietary medium voltage electrical substation, everything