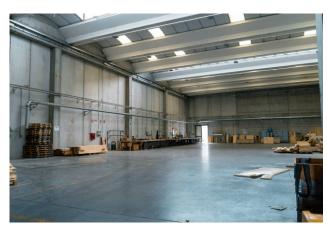

The warehouse has a total internal surface area of approximately 4800 m2, a height under the beam of 8.50 m.

The property is currently divided into separate and autonomous units; the currently existing sizes are:

LOT A: 855 sq m of single span shed with three entrance doors, one of which is 7m high; LOT B: 1047 sq m of single span shed with small office and bathrooms with existing bridge crane with a capacity of 20 tons; a slab has already been made on the mezzanine floor on which it is possible to create about 180 m2 of offices; LOT C: 537 m2 of single-span shed; a slab has already been made on the mezzanine floor on which it is possible to create about 170 square meters of offices; LOT D: 1063 square meters of single span warehouse, a slab on the mezzanine floor has already been made on which it is possible to create about 190 square meters of offices; LOT E: 686 m2 of single-span warehouse with three entrance doors as well as approximately 150 m2 of offices on the ground floor, connected to the mezzanine floor where it is possible to create another 230 m2 of offices. approx. 13000 m2, completely asphalted. The property has all the systems up to standard and functioning; there is a proprietary medium voltage electrical substation, everything