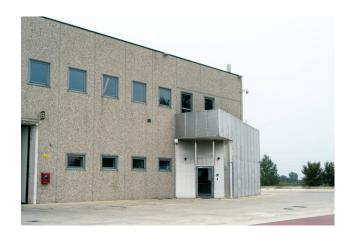

### 6.300 sq.m

Shed for sale in San Giuliano Milanese

Shed for sale in San Giuliano Milanese of 5000 m2 plus 13000 m2 of external area.

We offer for sale, in the industrial area of the municipality of San Giuliano Milanese, a warehouse completed in 2017, in an excellent state of maintenance.

The warehouse has a total internal surface area of approximately 4800 m2, a height under the beam of 8.50 m.

The property is currently divided into separate and autonomous units; the currently existing sizes are:

# **Property Informations**

Address: via della pace Zip Code: 20098

---> Totale\_mq\_calpestabili <---: 5000.00 State of Preservation: Restored