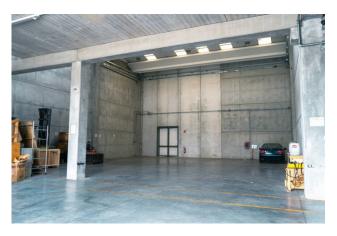

LOT A: 855 sq m of single span shed with three entrance doors, one of which is 7m high; LOT B: 1047 sq m of single span shed with small office and bathrooms with existing bridge crane with a capacity of 20 tons; a slab has already been made on the mezzanine floor on which it is possible to create about 180 m2 of offices; LOT C: 537 m2 of single-span shed; a slab has already been made on the mezzanine floor on which it is possible to create about 170 square meters of offices; LOT D: 1063 square meters of single span warehouse, a slab on the mezzanine floor has already been made on which it is possible to create about 190 square meters of offices; LOT E: 686 m2 of single-span warehouse with three entrance doors as well as approximately 150 m2 of offices on the ground floor, connected to the mezzanine floor where it is possible to create another 230 m2 of offices. approx. 13000 m2, completely asphalted. The property has all the systems up to standard and functioning; there is a proprietary medium voltage electrical substation, everything