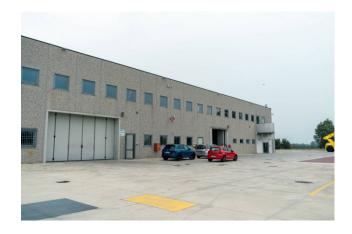

# Shed for Sale in San Giuliano Milanese - via della pace

Sale

Ref. 24492

PRICE: € 7.000.000

### 6.300 sq.m

Shed for sale in San Giuliano Milanese

Shed for sale in San Giuliano Milanese of 5000 m2 plus 13000 m2 of external area.

We offer for sale, in the industrial area of the municipality of San Giuliano Milanese, a warehouse completed in 2017, in an excellent state of maintenance.

is under video surveillance and is equipped with an anti-intrusion system.

It is also possible to purchase just a portion of the property.

In the case of block sales, each block will have its own external area on the front of the warehouse.