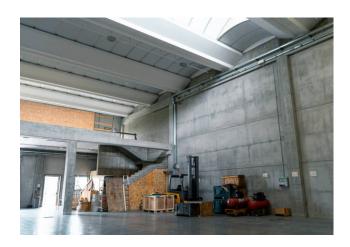

LOT A: 855 sq m of single span shed with three entrance doors, one of which is 7m high; LOT B: 1047 sq m of single span shed with small office and bathrooms with existing bridge crane with a capacity of 20 tons; a slab has already been made on the mezzanine floor on which it is possible to create about 180 m2 of offices; LOT C: 537 m2 of single-span shed; a slab has already been made on the mezzanine floor on which it is possible to create about 170 square meters of offices; LOT D: 1063 square meters of single span warehouse, a slab on the mezzanine floor has already been made on which it is possible to create about 190 square meters of offices; LOT E: 686 m2 of single-span warehouse with three entrance doors as well as approximately 150 m2 of offices on the ground floor, connected to the mezzanine floor where it is possible to create another 230 m2 of offices. approx. 13000 m2, completely asphalted. The property has all the systems up to standard and functioning; there is a proprietary medium voltage electrical substation, everything