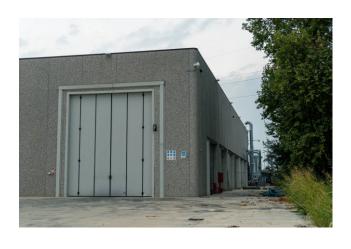

LOT A: 855 sq m of single span shed with three entrance doors, one of which is 7m high; LOT B: 1047 sq m of single span shed with small office and bathrooms with existing bridge crane with a capacity of 20 tons; a slab has already been made on the mezzanine floor on which it is possible to create about 180 m2 of offices; LOT C: 537 m2 of single-span shed; a slab has already been made on the mezzanine floor on which it is possible to create about 170 square meters of offices; LOT D: 1063 square meters of single span warehouse, a slab on the mezzanine floor has already been made on which it is possible to create about 190 square meters of offices; LOT E: 686 m2 of single-span warehouse with three entrance doors as well as approximately 150 m2 of offices on the ground floor, connected to the mezzanine floor where it is possible to create another 230 m2 of offices. approx. 13000 m2, completely asphalted. The property has all the systems up to standard and functioning; there is a proprietary medium voltage electrical substation, everything