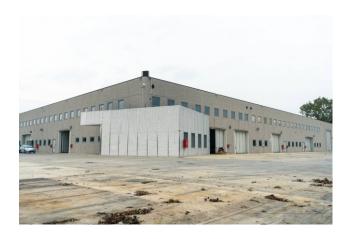

### 6.300 sq.m

Shed for sale in San Giuliano Milanese

Shed for sale in San Giuliano Milanese of 5000 m2 plus 13000 m2 of external area.

We offer for sale, in the industrial area of the municipality of San Giuliano Milanese, a warehouse completed in 2017, in an excellent state of maintenance.

The warehouse has a total internal surface area of approximately 4800 m2, a height under the beam of 8.50 m.

The property is currently divided into separate and autonomous units; the currently existing sizes are:

LOT A: 855 sq m of single span shed with three entrance doors, one of which is 7m high; LOT B: 1047 sq m of single span shed with small office and bathrooms with existing bridge crane with a capacity of 20 tons; a slab has already been made on the mezzanine floor on which it is possible to create about 180 m2 of offices; LOT C: 537 m2 of single-span shed; a slab has already been made on the mezzanine floor on which it is possible to create about 170 square meters of offices; LOT D: 1063 square meters of single span warehouse, a slab on the mezzanine floor has already been made on which it is possible to create about 190 square meters of offices; LOT E: 686 m2 of single-span warehouse with three entrance doors as well as approximately 150 m2 of offices on the ground floor, connected to the mezzanine floor where it is possible to create another 230 m2 of offices. approx. 13000 m2, completely asphalted. The property has all the systems up to standard and functioning; there is a proprietary medium voltage electrical substation, everything