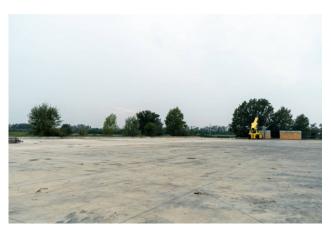

LOT A: 855 sq m of single span shed with three entrance doors, one of which is 7m high; LOT B: 1047 sq m of single span shed with small office and bathrooms with existing bridge crane with a capacity of 20 tons; a slab has already been made on the mezzanine floor on which it is possible to create about 180 m2 of offices; LOT C: 537 m2 of single-span shed; a slab has already been made on the mezzanine floor on which it is possible to create about 170 square meters of offices; LOT D: 1063 square meters of single span warehouse, a slab on the mezzanine floor has already been made on which it is possible to create about 190 square meters of offices; LOT E: 686 m2 of single-span warehouse with three entrance doors as well as approximately 150 m2 of offices on the ground floor, connected to the mezzanine floor where it is possible to create another 230 m2 of offices. approx. 13000 m2, completely asphalted. The property has all the systems up to standard and functioning; there is a proprietary medium voltage electrical substation, everything