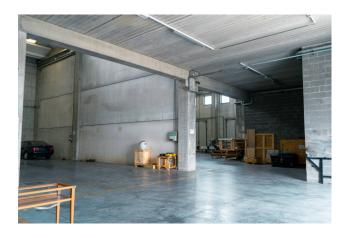

### 6.300 sq.m

Shed for sale in San Giuliano Milanese

Shed for sale in San Giuliano Milanese of 5000 m2 plus 13000 m2 of external area.

We offer for sale, in the industrial area of the municipality of San Giuliano Milanese, a warehouse completed in 2017, in an excellent state of maintenance.

The warehouse has a total internal surface area of approximately 4800 m2, a height under the beam of 8.50 m.

The property is currently divided into separate and autonomous units; the currently existing sizes are:

LOT A: 855 sq m of single span shed with three entrance doors, one of which is 7m high; LOT B: 1047 sq m of single span shed with small office and bathrooms with existing bridge crane with a capacity of 20 tons; a slab has already been made on the mezzanine floor on which it is possible to create about 180 m2 of offices; LOT C: 537 m2 of single-span shed; a slab has already been made on the mezzanine floor on which it is possible to create about 170 square meters of offices; LOT D: 1063 square meters of single span warehouse, a slab on the mezzanine floor has already been made on which it is possible to create about 190 square meters of offices; LOT E: 686 m2 of single-span warehouse with three entrance doors as well as approximately 150 m2 of offices on the ground floor, connected to the mezzanine floor where it is possible to create another 230 m2 of offices. approx. 13000 m2, completely asphalted. The property has all the systems up to standard and functioning; there is a proprietary medium voltage electrical substation, everything