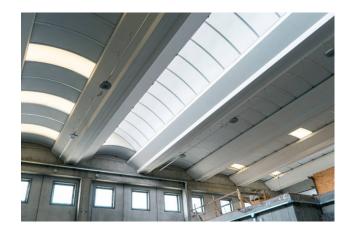

### 6.300 sq.m

Shed for sale in San Giuliano Milanese

Shed for sale in San Giuliano Milanese of 5000 m2 plus 13000 m2 of external area.

We offer for sale, in the industrial area of the municipality of San Giuliano Milanese, a warehouse completed in 2017, in an excellent state of maintenance.

The warehouse has a total internal surface area of approximately 4800 m2, a height under the beam of 8.50 m.

The property is currently divided into separate and autonomous units; the currently existing sizes are: