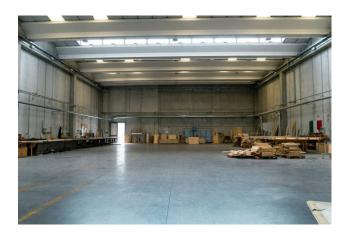

### 6.300 sq.m

Shed for sale in San Giuliano Milanese

Shed for sale in San Giuliano Milanese of 5000 m2 plus 13000 m2 of external area.

We offer for sale, in the industrial area of the municipality of San Giuliano Milanese, a warehouse completed in 2017, in an excellent state of maintenance.

The warehouse has a total internal surface area of approximately 4800 m2, a height under the beam of 8.50 m.

The property is currently divided into separate and autonomous units; the currently existing sizes are:

LOT A: 855 sq m of single span shed with three entrance doors, one of which is 7m high; LOT B: 1047 sq m of single span shed with small office and bathrooms with existing bridge crane with a capacity of 20 tons; a slab has already been made on the mezzanine floor on which it is possible to create about 180 m2 of offices; LOT C: 537 m2 of single-span shed; a slab has already been made on the mezzanine floor on which it is possible to create about 170 square meters of offices; LOT D: 1063 square meters of single span warehouse, a slab on the mezzanine floor has already been made on which it is possible to create about 190 square meters of offices; LOT E: 686 m2 of single-span warehouse with three entrance doors as well as approximately 150 m2 of offices on the ground floor, connected to the mezzanine floor where it is possible to create another 230 m2 of offices. approx. 13000 m2, completely asphalted. The property has all the systems up to standard and functioning; there is a proprietary medium voltage electrical substation, everything