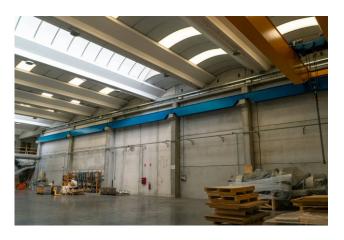

The warehouse has a total internal surface area of approximately 4800 m2, a height under the beam of 8.50 m.

The property is currently divided into separate and autonomous units; the currently existing sizes are:

LOT A: 855 sq m of single span shed with three entrance doors, one of which is 7m high; LOT B: 1047 sq m of single span shed with small office and bathrooms with existing bridge crane with a capacity of 20 tons; a slab has already been made on the mezzanine floor on which it is possible to create about 180 m2 of offices; LOT C: 537 m2 of single-span shed; a slab has already been made on the mezzanine floor on which it is possible to create about 170 square meters of offices; LOT D: 1063 square meters of single span warehouse, a slab on the mezzanine floor has already been made on which it is possible to create about 190 square meters of offices; LOT E: 686 m2 of single-span warehouse with three entrance doors as well as approximately 150 m2 of offices on the ground floor, connected to the mezzanine floor where it is possible to create another 230 m2 of offices. approx. 13000 m2, completely asphalted. The property has all the systems up to standard and functioning; there is a proprietary medium voltage electrical substation, everything