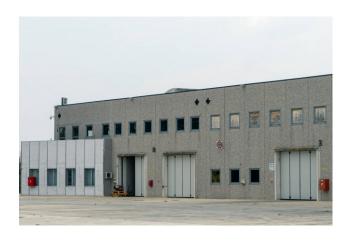

### 6.300 sq.m

Shed for sale in San Giuliano Milanese

Shed for sale in San Giuliano Milanese of 5000 m2 plus 13000 m2 of external area.

We offer for sale, in the industrial area of the municipality of San Giuliano Milanese, a warehouse completed in 2017, in an excellent state of maintenance.

The warehouse has a total internal surface area of approximately 4800 m2, a height under the beam of 8.50 m.

The property is currently divided into separate and autonomous units; the currently existing sizes are:

LOT A: 855 sq m of single span shed with three entrance doors, one of which is 7m high; LOT B: 1047 sq m of single span shed with small office and bathrooms with existing bridge crane with a capacity of 20 tons; a slab has already been made on the mezzanine floor on which it is possible to create about 180 m2 of offices; LOT C: 537 m2 of single-span shed; a slab has already been made on the mezzanine floor on which it is possible to create about 170 square meters of offices; LOT D: 1063 square meters of single span warehouse, a slab on the mezzanine floor has already been made on which it is possible to create about 190 square meters of offices; LOT E: 686 m2 of single-span warehouse with three entrance doors as well as approximately 150 m2 of offices on the ground floor, connected to the mezzanine floor where it is possible to create another 230 m2 of offices. approx. 13000 m2, completely asphalted. The property has all the systems up to standard and functioning; there is a proprietary medium voltage electrical substation, everything