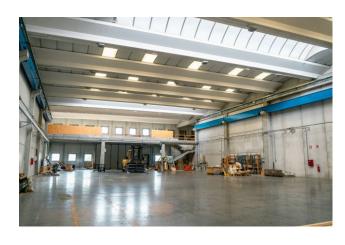

The warehouse has a total internal surface area of approximately 4800 m2, a height under the beam of 8.50 m.

The property is currently divided into separate and autonomous units; the currently existing sizes are:

LOT A: 855 sq m of single span shed with three entrance doors, one of which is 7m high; LOT B: 1047 sq m of single span shed with small office and bathrooms with existing bridge crane with a capacity of 20 tons; a slab has already been made on the mezzanine floor on which it is possible to create about 180 m2 of offices; LOT C: 537 m2 of single-span shed; a slab has already been made on the mezzanine floor on which it is possible to create about 170 square meters of offices; LOT D: 1063 square meters of single span warehouse, a slab on the mezzanine floor has already been made on which it is possible to create about 190 square meters of offices; LOT E: 686 m2 of single-span warehouse with three entrance doors as well as approximately 150 m2 of offices on the ground floor, connected to the mezzanine floor where it is possible to create another 230 m2 of offices. approx. 13000 m2, completely asphalted. The property has all the systems up to standard and functioning; there is a proprietary medium voltage electrical substation, everything