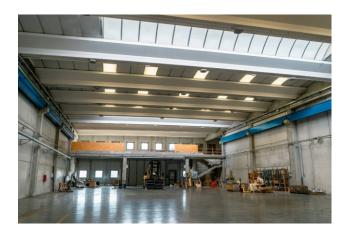

### 6.300 sq.m

Shed for sale in San Giuliano Milanese

Shed for sale in San Giuliano Milanese of 5000 m2 plus 13000 m2 of external area.

We offer for sale, in the industrial area of the municipality of San Giuliano Milanese, a warehouse completed in 2017, in an excellent state of maintenance.

The warehouse has a total internal surface area of approximately 4800 m2, a height under the beam of 8.50 m.

The property is currently divided into separate and autonomous units; the currently existing sizes are:

LOT A: 855 sq m of single span shed with three entrance doors, one of which is 7m high; LOT B: 1047 sq m of single span shed with small office and bathrooms with existing bridge crane with a capacity of 20 tons; a slab has already been made on the mezzanine floor on which it is possible to create about 180 m2 of offices; LOT C: 537 m2 of single-span shed; a slab has already been made on the mezzanine floor on which it is possible to create about 170 square meters of offices; LOT D: 1063 square meters of single span warehouse, a slab on the mezzanine floor has already been made on which it is possible to create about 190 square meters of offices; LOT E: 686 m2 of single-span warehouse with three entrance doors as well as approximately 150 m2 of offices on the ground floor, connected to the mezzanine floor where it is possible to create another 230 m2 of offices. approx. 13000 m2, completely asphalted. The property has all the systems up to standard and functioning; there is a proprietary medium voltage electrical substation, everything