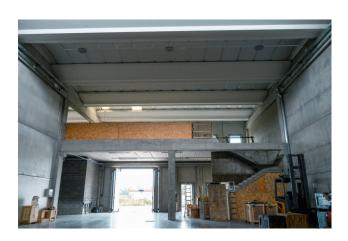

### 6.300 sq.m

Shed for sale in San Giuliano Milanese

Shed for sale in San Giuliano Milanese of 5000 m2 plus 13000 m2 of external area.

We offer for sale, in the industrial area of the municipality of San Giuliano Milanese, a warehouse completed in 2017, in an excellent state of maintenance.

The warehouse has a total internal surface area of approximately 4800 m2, a height under the beam of 8.50 m.

The property is currently divided into separate and autonomous units; the currently existing sizes are:

LOT A: 855 sq m of single span shed with three entrance doors, one of which is 7m high; LOT B: 1047 sq m of single span shed with small office and bathrooms with existing bridge crane with a capacity of 20 tons; a slab has already been made on the mezzanine floor on which it is possible to create about 180 m2 of offices; LOT C: 537 m2 of single-span shed; a slab has already been made on the mezzanine floor on which it is possible to create about 170 square meters of offices; LOT D: 1063 square meters of single span warehouse, a slab on the mezzanine floor has already been made on which it is possible to create about 190 square meters of offices; LOT E: 686 m2 of single-span warehouse with three entrance doors as well as approximately 150 m2 of offices on the ground floor, connected to the mezzanine floor where it is possible to create another 230 m2 of offices. approx. 13000 m2, completely asphalted. The property has all the systems up to standard and functioning; there is a proprietary medium voltage electrical substation, everything