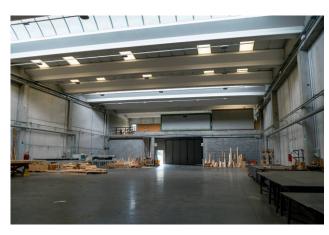

### 6.300 sq.m

Shed for sale in San Giuliano Milanese

Shed for sale in San Giuliano Milanese of 5000 m2 plus 13000 m2 of external area.

We offer for sale, in the industrial area of the municipality of San Giuliano Milanese, a warehouse completed in 2017, in an excellent state of maintenance.

The warehouse has a total internal surface area of approximately 4800 m2, a height under the beam of 8.50 m.

The property is currently divided into separate and autonomous units; the currently existing sizes are:

LOT A: 855 sq m of single span shed with three entrance doors, one of which is 7m high; LOT B: 1047 sq m of single span shed with small office and bathrooms with existing bridge crane with a capacity of 20 tons; a slab has already been made on the mezzanine floor on which it is possible to create about 180 m2 of offices; LOT C: 537 m2 of single-span shed; a slab has already been made on the mezzanine floor on which it is possible to create about 170 square meters of offices; LOT D: 1063 square meters of single span warehouse, a slab on the mezzanine floor has already been made on which it is possible to create about 190 square meters of offices; LOT E: 686 m2 of single-span warehouse with three entrance doors as well as approximately 150 m2 of offices on the ground floor, connected to the mezzanine floor where it is possible to create another 230 m2 of offices. approx. 13000 m2, completely asphalted. The property has all the systems up to standard and functioning; there is a proprietary medium voltage electrical substation, everything