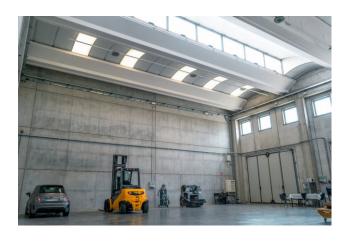

The warehouse has a total internal surface area of approximately 4800 m2, a height under the beam of 8.50 m.

The property is currently divided into separate and autonomous units; the currently existing sizes are:

LOT A: 855 sq m of single span shed with three entrance doors, one of which is 7m high; LOT B: 1047 sq m of single span shed with small office and bathrooms with existing bridge crane with a capacity of 20 tons; a slab has already been made on the mezzanine floor on which it is possible to create about 180 m2 of offices; LOT C: 537 m2 of single-span shed; a slab has already been made on the mezzanine floor on which it is possible to create about 170 square meters of offices; LOT D: 1063 square meters of single span warehouse, a slab on the mezzanine floor has already been made on which it is possible to create about 190 square meters of offices; LOT E: 686 m2 of single-span warehouse with three entrance doors as well as approximately 150 m2 of offices on the ground floor, connected to the mezzanine floor where it is possible to create another 230 m2 of offices. approx. 13000 m2, completely asphalted. The property has all the systems up to standard and functioning; there is a proprietary medium voltage electrical substation, everything