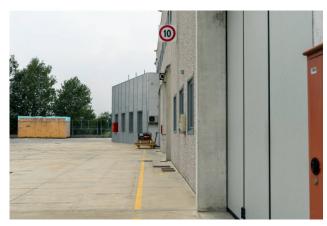

LOT A: 855 sq m of single span shed with three entrance doors, one of which is 7m high; LOT B: 1047 sq m of single span shed with small office and bathrooms with existing bridge crane with a capacity of 20 tons; a slab has already been made on the mezzanine floor on which it is possible to create about 180 m2 of offices; LOT C: 537 m2 of single-span shed; a slab has already been made on the mezzanine floor on which it is possible to create about 170 square meters of offices; LOT D: 1063 square meters of single span warehouse, a slab on the mezzanine floor has already been made on which it is possible to create about 190 square meters of offices; LOT E: 686 m2 of single-span warehouse with three entrance doors as well as approximately 150 m2 of offices on the ground floor, connected to the mezzanine floor where it is possible to create another 230 m2 of offices. approx. 13000 m2, completely asphalted. The property has all the systems up to standard and functioning; there is a proprietary medium voltage electrical substation, everything

is under video surveillance and is equipped with an anti-intrusion system.

It is also possible to purchase just a portion of the property.

In the case of block sales, each block will have its own external area on the front of the warehouse.