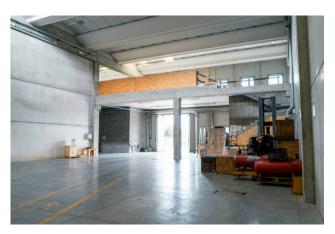

LOT A: 855 sq m of single span shed with three entrance doors, one of which is 7m high; LOT B: 1047 sq m of single span shed with small office and bathrooms with existing bridge crane with a capacity of 20 tons; a slab has already been made on the mezzanine floor on which it is possible to create about 180 m2 of offices; LOT C: 537 m2 of single-span shed; a slab has already been made on the mezzanine floor on which it is possible to create about 170 square meters of offices; LOT D: 1063 square meters of single span warehouse, a slab on the mezzanine floor has already been made on which it is possible to create about 190 square meters of offices; LOT E: 686 m2 of single-span warehouse with three entrance doors as well as approximately 150 m2 of offices on the ground floor, connected to the mezzanine floor where it is possible to create another 230 m2 of offices. approx. 13000 m2, completely asphalted. The property has all the systems up to standard and functioning; there is a proprietary medium voltage electrical substation, everything