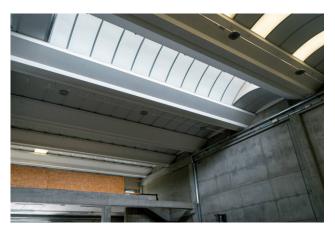

The warehouse has a total internal surface area of approximately 4800 m2, a height under the beam of 8.50 m.

The property is currently divided into separate and autonomous units; the currently existing sizes are: