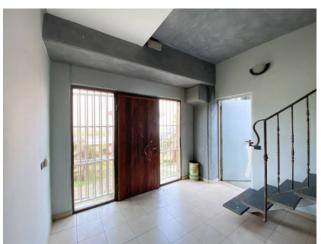

## 830 sq.m

Shed for sale in Gorla Maggiore. Industrial warehouse of 830 sq m. for sale in Gorla Maggiore.

We offer for sale an industrial warehouse of 830 square meters with offices and an apartment, near the entrance to the Pedemontana motorway, in the municipality of Gorla Maggiore. The property, in a leading position, has two driveways and is made up of a single span of 670 m2, with a 5-ton overhead crane. There are services, changing rooms and approx. 40 m2 of offices, plus an upper floor with a 45 m2 apartment and a 50 m2 warehouse, which overlooks the production premises directly. The solution is completed by an uncovered area owned by approx. 200 m2.

## **Property Informations**

| Address: via della pacciarna   | > Totale_mq_calpestabili <: 790.00 |  |
|--------------------------------|------------------------------------|--|
| State of Preservation: Good    | Local processing sq.m.: 670 sq.m   |  |
| Warehouse rooms sq.m.: 30 sq.m | Office sq.m.: 40 sq.m              |  |