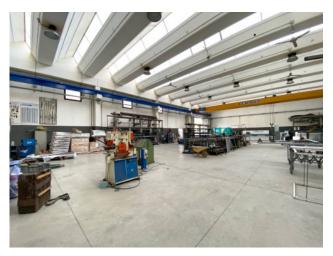

## 830 sq.m

Shed for sale in Gorla Maggiore. Industrial warehouse of 830 sq m. for sale in Gorla Maggiore.

We offer for sale an industrial warehouse of 830 square meters with offices and an apartment, near the entrance to the Pedemontana motorway, in the municipality of Gorla Maggiore. The property, in a leading position, has two driveways and is made up of a single span of 670 m2, with a 5-ton overhead crane. There are services, changing rooms and approx. 40 m2 of offices, plus an upper floor with a 45 m2 apartment and a 50 m2 warehouse, which overlooks the production premises directly. The solution is completed by an uncovered area owned by approx. 200 m2.

## **Property Informations**

| Address: via della pacciarna   | > Totale_mq_calpestabili <: 790.00 |  |
|--------------------------------|------------------------------------|--|
| State of Preservation: Good    | Local processing sq.m.: 670 sq.m   |  |
| Warehouse rooms sq.m.: 30 sq.m | Office sq.m.: 40 sq.m              |  |