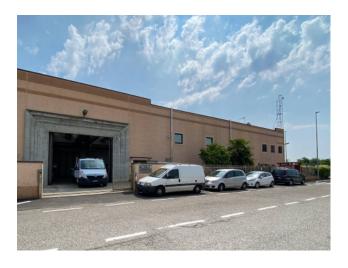

## 830 sq.m

Shed for sale in Gorla Maggiore. Industrial warehouse of 830 sq m. for sale in Gorla Maggiore.

We offer for sale an industrial warehouse of 830 square meters with offices and an apartment, near the entrance to the Pedemontana motorway, in the municipality of Gorla Maggiore. The property, in a leading position, has two driveways and is made up of a single span of 670 m2, with a 5-ton overhead crane. There are services, changing rooms and approx. 40 m2 of offices, plus an upper floor with a 45 m2 apartment and a 50 m2 warehouse, which overlooks the production premises directly. The solution is completed by an uncovered area owned by approx. 200 m2.