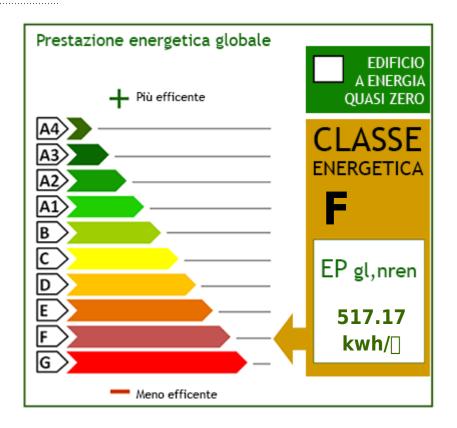

## **Property Informations**

| Address: via della pacciarna   | > Totale_mq_calpestabili <: 790.00 |  |
|--------------------------------|------------------------------------|--|
| State of Preservation: Good    | Local processing sq.m.: 670 sq.m   |  |
| Warehouse rooms sq.m.: 30 sq.m | Office sq.m.: 40 sq.m              |  |

SOGIM srl Via Margherita De Vizzi Viganò 93/95 - Cinisello Balsamo (MI) - Phone number 026607091 richieste@sogim.net - https://www.sogim.net/en VAT 02533900961

Loft sq.m.: 90 sq.m

Uncovered area sq.m.: 200 sq.m