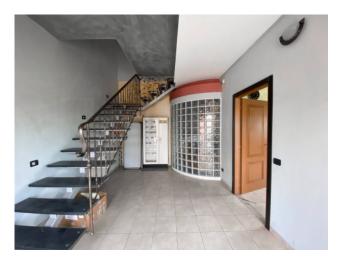

## 830 sq.m

Shed for sale in Gorla Maggiore. Industrial warehouse of 830 sq m. for sale in Gorla Maggiore.

We offer for sale an industrial warehouse of 830 square meters with offices and an apartment, near the entrance to the Pedemontana motorway, in the municipality of Gorla Maggiore. The property, in a leading position, has two driveways and is made up of a single span of 670 m2, with a 5-ton overhead crane. There are services, changing rooms and approx. 40 m2 of offices, plus an upper floor with a 45 m2 apartment and a 50 m2 warehouse, which overlooks the production premises directly. The solution is completed by an uncovered area owned by approx. 200 m2.

SOGIM srl Via Margherita De Vizzi Viganò 93/95 - Cinisello Balsamo (MI) - Phone number 026607091 richieste@sogim.net - https://www.sogim.net/en VAT 02533900961

Loft sq.m.: 90 sq.m

Uncovered area sq.m.: 200 sq.m