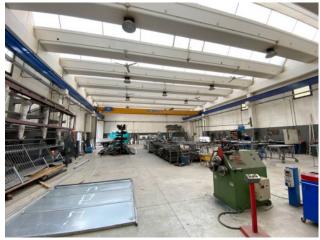

## 830 sq.m

Shed for sale in Gorla Maggiore. Industrial warehouse of 830 sq m. for sale in Gorla Maggiore.

We offer for sale an industrial warehouse of 830 square meters with offices and an apartment, near the entrance to the Pedemontana motorway, in the municipality of Gorla Maggiore. The property, in a leading position, has two driveways and is made up of a single span of 670 m2, with a 5-ton overhead crane. There are services, changing rooms and approx. 40 m2 of offices, plus an upper floor with a 45 m2 apartment and a 50 m2 warehouse, which overlooks the production premises directly. The solution is completed by an uncovered area owned by approx. 200 m2.

## **Property Informations**

| Address: via della pacciarna   | > Totale_mq_calpestabili <: 790.00 |  |
|--------------------------------|------------------------------------|--|
| State of Preservation: Good    | Local processing sq.m.: 670 sq.m   |  |
| Warehouse rooms sq.m.: 30 sq.m | Office sq.m.: 40 sq.m              |  |