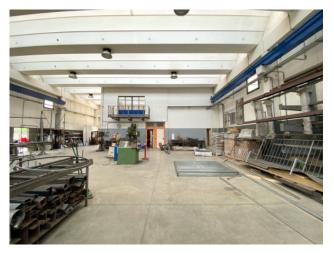

## 830 sq.m

Shed for sale in Gorla Maggiore. Industrial warehouse of 830 sq m. for sale in Gorla Maggiore.

We offer for sale an industrial warehouse of 830 square meters with offices and an apartment, near the entrance to the Pedemontana motorway, in the municipality of Gorla Maggiore. The property, in a leading position, has two driveways and is made up of a single span of 670 m2, with a 5-ton overhead crane. There are services, changing rooms and approx. 40 m2 of offices, plus an upper floor with a 45 m2 apartment and a 50 m2 warehouse, which overlooks the production premises directly. The solution is completed by an uncovered area owned by approx. 200 m2.

## **Property Informations**

| Address: via della pacciarna   | > Totale_mq_calpestabili <: 790.00 |  |
|--------------------------------|------------------------------------|--|
| State of Preservation: Good    | Local processing sq.m.: 670 sq.m   |  |
| Warehouse rooms sq.m.: 30 sq.m | Office sq.m.: 40 sq.m              |  |