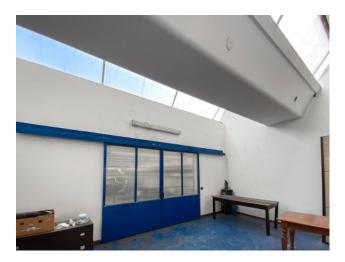

## 830 sq.m

Shed for sale in Gorla Maggiore. Industrial warehouse of 830 sq m. for sale in Gorla Maggiore.

We offer for sale an industrial warehouse of 830 square meters with offices and an apartment, near the entrance to the Pedemontana motorway, in the municipality of Gorla Maggiore. The property, in a leading position, has two driveways and is made up of a single span of 670 m2, with a 5-ton overhead crane. There are services, changing rooms and approx. 40 m2 of offices, plus an upper floor with a 45 m2 apartment and a 50 m2 warehouse, which overlooks the production premises directly. The solution is completed by an uncovered area owned by approx. 200 m2.

## **Property Informations**

| Address: via della pacciarna   | > Totale_mq_calpestabili <: 790.00 |  |
|--------------------------------|------------------------------------|--|
| State of Preservation: Good    | Local processing sq.m.: 670 sq.m   |  |
| Warehouse rooms sq.m.: 30 sq.m | Office sq.m.: 40 sq.m              |  |