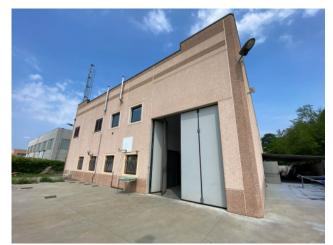

## 830 sq.m

Shed for sale in Gorla Maggiore. Industrial warehouse of 830 sq m. for sale in Gorla Maggiore.

We offer for sale an industrial warehouse of 830 square meters with offices and an apartment, near the entrance to the Pedemontana motorway, in the municipality of Gorla Maggiore. The property, in a leading position, has two driveways and is made up of a single span of 670 m2, with a 5-ton overhead crane. There are services, changing rooms and approx. 40 m2 of offices, plus an upper floor with a 45 m2 apartment and a 50 m2 warehouse, which overlooks the production premises directly. The solution is completed by an uncovered area owned by approx. 200 m2.

## **Property Informations**

| Address: via della pacciarna   | > Totale_mq_calpestabili <: 790.00 |  |
|--------------------------------|------------------------------------|--|
| State of Preservation: Good    | Local processing sq.m.: 670 sq.m   |  |
| Warehouse rooms sq.m.: 30 sq.m | Office sq.m.: 40 sq.m              |  |

SOGIM srl Via Margherita De Vizzi Viganò 93/95 - Cinisello Balsamo (MI) - Phone number 026607091 richieste@sogim.net - https://www.sogim.net/en VAT 02533900961

Loft sq.m.: 90 sq.m

Uncovered area sq.m.: 200 sq.m