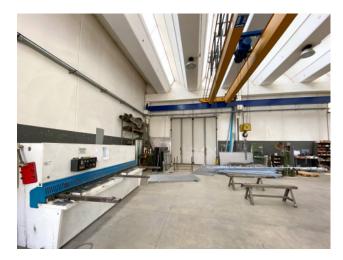

## 830 sq.m

Shed for sale in Gorla Maggiore. Industrial warehouse of 830 sq m. for sale in Gorla Maggiore.

We offer for sale an industrial warehouse of 830 square meters with offices and an apartment, near the entrance to the Pedemontana motorway, in the municipality of Gorla Maggiore. The property, in a leading position, has two driveways and is made up of a single span of 670 m2, with a 5-ton overhead crane. There are services, changing rooms and approx. 40 m2 of offices, plus an upper floor with a 45 m2 apartment and a 50 m2 warehouse, which overlooks the production premises directly. The solution is completed by an uncovered area owned by approx. 200 m2.

## **Property Informations**

| Address: via della pacciarna   | > Totale_mq_calpestabili <: 790.00 |  |
|--------------------------------|------------------------------------|--|
| State of Preservation: Good    | Local processing sq.m.: 670 sq.m   |  |
| Warehouse rooms sq.m.: 30 sq.m | Office sq.m.: 40 sq.m              |  |