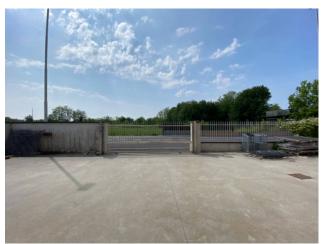

## 830 sq.m

Shed for sale in Gorla Maggiore. Industrial warehouse of 830 sq m. for sale in Gorla Maggiore.

We offer for sale an industrial warehouse of 830 square meters with offices and an apartment, near the entrance to the Pedemontana motorway, in the municipality of Gorla Maggiore. The property, in a leading position, has two driveways and is made up of a single span of 670 m2, with a 5-ton overhead crane. There are services, changing rooms and approx. 40 m2 of offices, plus an upper floor with a 45 m2 apartment and a 50 m2 warehouse, which overlooks the production premises directly. The solution is completed by an uncovered area owned by approx. 200 m2.

## **Property Informations**

| Address: via della pacciarna   | > Totale_mq_calpestabili <: 790.00 |  |
|--------------------------------|------------------------------------|--|
| State of Preservation: Good    | Local processing sq.m.: 670 sq.m   |  |
| Warehouse rooms sq.m.: 30 sq.m | Office sq.m.: 40 sq.m              |  |

SOGIM srl Via Margherita De Vizzi Viganò 93/95 - Cinisello Balsamo (MI) - Phone number 026607091 richieste@sogim.net - https://www.sogim.net/en VAT 02533900961

Loft sq.m.: 90 sq.m

Uncovered area sq.m.: 200 sq.m