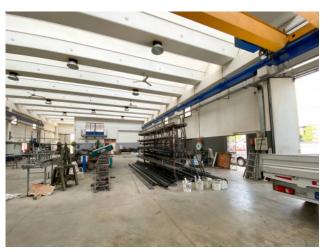

## 830 sq.m

Shed for sale in Gorla Maggiore. Industrial warehouse of 830 sq m. for sale in Gorla Maggiore.

We offer for sale an industrial warehouse of 830 square meters with offices and an apartment, near the entrance to the Pedemontana motorway, in the municipality of Gorla Maggiore. The property, in a leading position, has two driveways and is made up of a single span of 670 m2, with a 5-ton overhead crane. There are services, changing rooms and approx. 40 m2 of offices, plus an upper floor with a 45 m2 apartment and a 50 m2 warehouse, which overlooks the production premises directly. The solution is completed by an uncovered area owned by approx. 200 m2.

## **Property Informations**

| Address: via della pacciarna   | > Totale_mq_calpestabili <: 790.00 |  |
|--------------------------------|------------------------------------|--|
| State of Preservation: Good    | Local processing sq.m.: 670 sq.m   |  |
| Warehouse rooms sq.m.: 30 sq.m | Office sq.m.: 40 sq.m              |  |