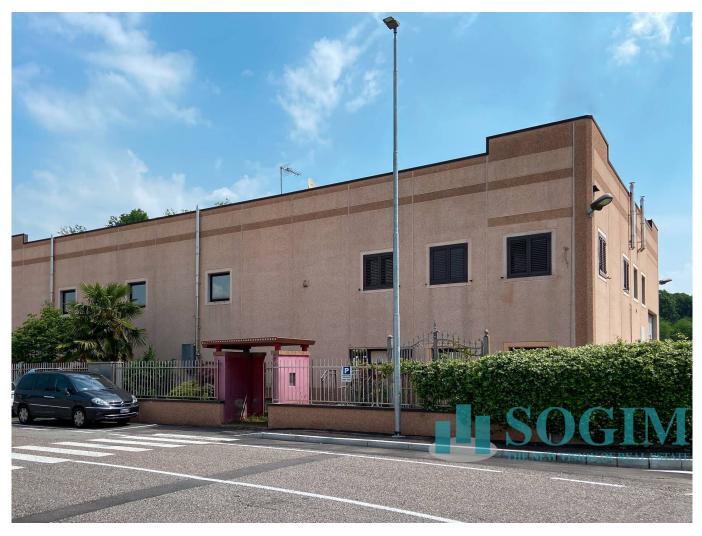

| Shed for | Sale in Gorla Ma | ggiore - via della pa | acciarna: |  |
|----------|------------------|-----------------------|-----------|--|
| Sale     | Ref. 24156       | PRICE: € 630.000      |           |  |

## 830 sq.m

Shed for sale in Gorla Maggiore. Industrial warehouse of 830 sq m. for sale in Gorla Maggiore.

We offer for sale an industrial warehouse of 830 square meters with offices and an apartment, near the entrance to the Pedemontana motorway, in the municipality of Gorla Maggiore. The property, in a leading position, has two driveways and is made up of a single span of 670 m2, with a 5-ton overhead crane. There are services, changing rooms and approx. 40 m2 of offices, plus an upper floor with a 45 m2 apartment and a 50 m2 warehouse, which overlooks the production premises directly. The solution is completed by an uncovered area owned by approx. 200 m2.