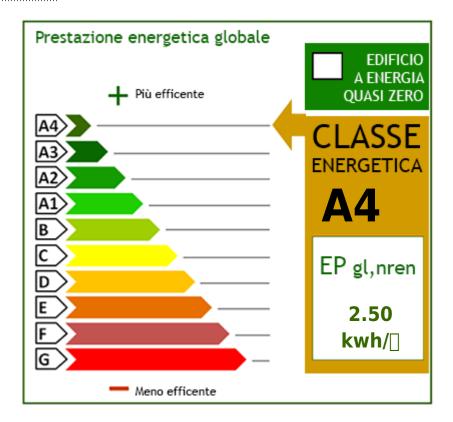

## **Property Informations**

Address: via Toscana Bedrooms: 3

| Bathrooms: 3                     | Rooms: 4                 |
|----------------------------------|--------------------------|
| State of Preservation: Excellent | Level: 2                 |
| Total Floor: 3                   | Lift: Yes                |
| No Barriers: Yes                 | Age Construction: 2023   |
| Terrace: Present                 | Kitchen: Regular Kitchen |