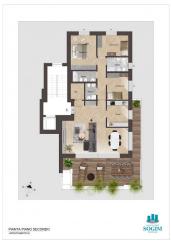

On the second floor we offer a four-room apartment as follows: entrance, living room, kitchen, double bedroom, two single bedrooms, three bathrooms. The solution is completed by the presence of the loggia terrace.