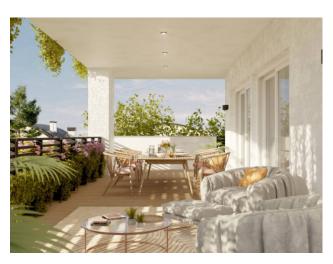

The building is spread over 3 floors above ground and a ground floor for a total of 8 apartments. In the basement there are a total of 8 double garages and as many cellars. The apartments on the ground floor will have a private garden incorporated into the property, while the apartments on the first to third floors will have large loggia terraces.

On the second floor we offer a four-room apartment as follows: entrance, living room, kitchen, double bedroom, two single bedrooms, three bathrooms. The solution is completed by the presence of the loggia terrace.