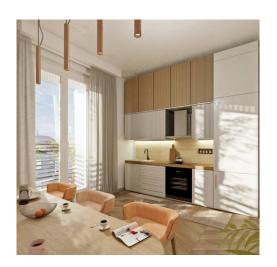

On the first floor we offer a four-room apartment as follows: entrance, living room, kitchen, double bedroom, two single bedrooms, three bathrooms. The solution is completed by the presence of the loggia terrace.