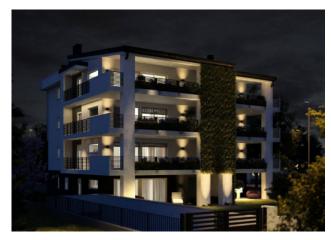

The building is spread over 3 floors above ground and a ground floor for a total of 8 apartments. In the basement there are a total of 8 double garages and as many cellars. The apartments on the ground floor will have a private garden incorporated into the property, while the apartments on the first to third floors will have large loggia terraces.

The new building was born with the idea of a living room immersed in the nature of the Park but also in a strategic position to enjoy the main services offered by the cities of Biassono, Vedano al Lambro and Monza.