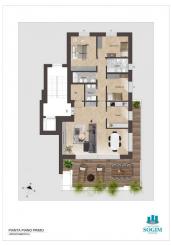

On the first floor we offer a four-room apartment as follows: entrance, living room, kitchen, double bedroom, two single bedrooms, three bathrooms. The solution is completed by the presence of the loggia terrace.