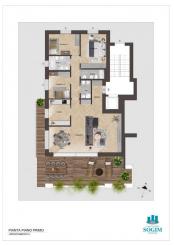

On the first floor we offer a four-room apartment as follows: entrance, living room, kitchen, double bedroom, two single bedrooms, three bathrooms. The solution is completed by the presence of the loggia terrace.