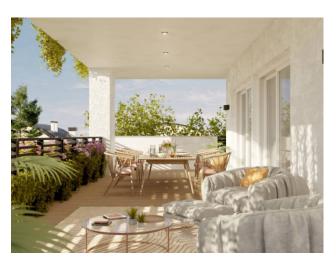

The building is spread over 3 floors above ground and a ground floor for a total of 8 apartments. In the basement there are a total of 8 double garages and as many cellars. The apartments on the ground floor will have a private garden incorporated into the property, while the apartments on the first to third floors will have large loggia terraces.

On the first floor we offer a four-room apartment as follows: entrance, living room, kitchen, double bedroom, two single bedrooms, three bathrooms. The solution is completed by the presence of the loggia terrace.