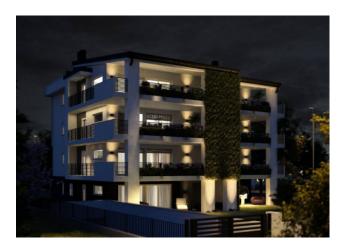

The building is spread over 3 floors above ground and a ground floor for a total of 8 apartments. In the basement there are a total of 8 double garages and as many cellars. The apartments on the ground floor will have a private garden incorporated into the property, while the apartments on the first to third floors will have large loggia terraces.

The new building was born with the idea of a living room immersed in the nature of the Park but also in a strategic position to enjoy the main services offered by the cities of Biassono, Vedano al Lambro and Monza.