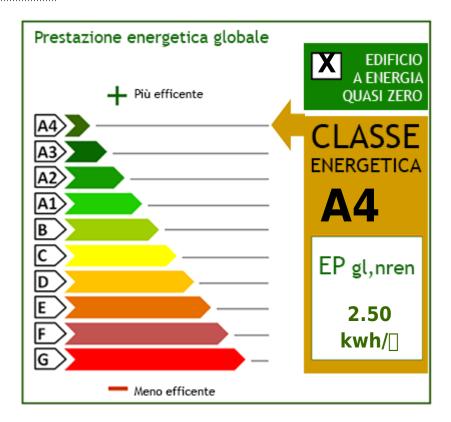

# **Property Informations**

Address: via Toscana Bedrooms: 3

| Bathrooms: 3                     | Rooms: 4                 |
|----------------------------------|--------------------------|
| State of Preservation: Excellent | Level: 1                 |
| Total Floor: 4                   | Lift: Yes                |
| No Barriers: Yes                 | Age Construction: 2024   |
| Terrace: Present                 | Kitchen: Regular Kitchen |