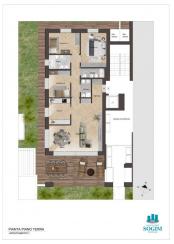

On the ground floor we offer a four-room apartment as follows: entrance, living room, kitchen, double bedroom, two single bedrooms, three bathrooms. The solution is completed by the presence of the loggia porch and the private garden.