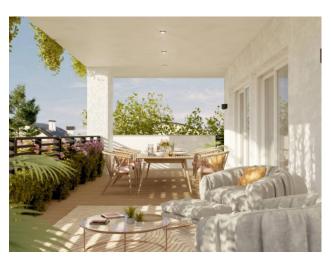

The building is spread over 3 floors above ground and a ground floor for a total of 8 apartments. In the basement there are a total of 8 double garages and as many cellars. The apartments on the ground floor will have a private garden incorporated into the property, while the apartments on the first to third floors will have large loggia terraces.

On the ground floor we offer a four-room apartment as follows: entrance, living room, kitchen, double bedroom, two single bedrooms, three bathrooms. The solution is completed by the presence of the loggia porch and the private garden.