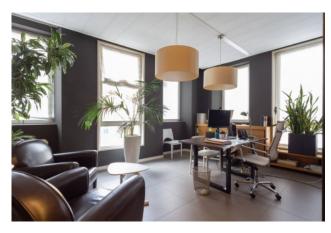

## 285 sq.m | Bathrooms: 2 | Rooms: 8

Office for sale - Monte Nero - Guastalla

Large representative office

Less than 10 minutes from the Court and inserted in an elegant context, we offer a beautiful 285 m2 office. The property has been completely renovated and made the most of for every need.

The strategic position makes the property suitable for a notary's office, accountant or law firm.

The area is well served by surface transport and is 700 meters from the yellow Porta Romana stop, within walking distance there are various supermarkets, shops, restaurants and pharmacies.