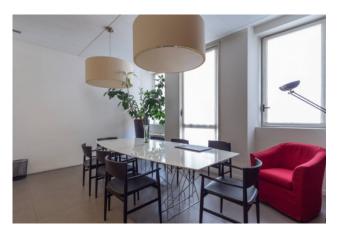

## 285 sq.m | Bathrooms: 2 | Rooms: 8

Office for sale - Monte Nero - Guastalla

Large representative office

Less than 10 minutes from the Court and inserted in an elegant context, we offer a beautiful 285 m2 office. The property has been completely renovated and made the most of for every need.

The strategic position makes the property suitable for a notary's office, accountant or law firm.

The area is well served by surface transport and is 700 meters from the yellow Porta Romana stop, within walking distance there are various supermarkets, shops, restaurants and pharmacies.