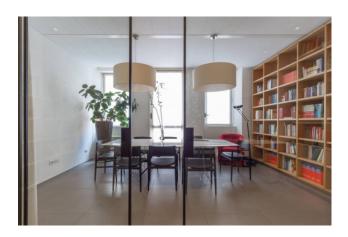

## 285 sq.m | Bathrooms: 2 | Rooms: 8

Office for sale - Monte Nero - Guastalla

Large representative office

Less than 10 minutes from the Court and inserted in an elegant context, we offer a beautiful 285 m2 office. The property has been completely renovated and made the most of for every need.

The strategic position makes the property suitable for a notary's office, accountant or law firm.

The area is well served by surface transport and is 700 meters from the yellow Porta Romana stop, within walking distance there are various supermarkets, shops, restaurants and pharmacies.