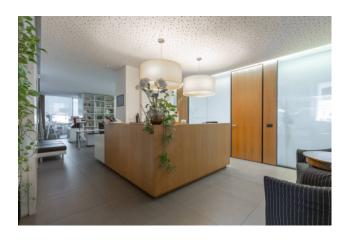

## 285 sq.m | Bathrooms: 2 | Rooms: 8

Office for sale - Monte Nero - Guastalla

Large representative office

Less than 10 minutes from the Court and inserted in an elegant context, we offer a beautiful 285 m2 office. The property has been completely renovated and made the most of for every need.

### **Property Informations**

.....

| Address: Via Spartaco              | <b>Zip Code</b> : 20135     |
|------------------------------------|-----------------------------|
| > Totale_mq_calpestabili <: 260.00 | Bathrooms: 2                |
| Rooms: 8                           | State of Preservation: Good |
| <b>Building Costs</b> : € 1.800    |                             |