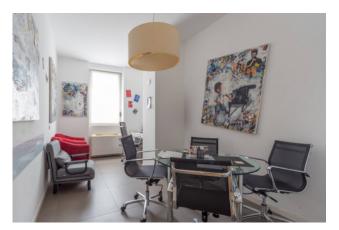

## 285 sq.m | Bathrooms: 2 | Rooms: 8

Office for sale - Monte Nero - Guastalla

Large representative office

Less than 10 minutes from the Court and inserted in an elegant context, we offer a beautiful 285 m2 office. The property has been completely renovated and made the most of for every need.

The strategic position makes the property suitable for a notary's office, accountant or law firm.

The area is well served by surface transport and is 700 meters from the yellow Porta Romana stop, within walking distance there are various supermarkets, shops, restaurants and pharmacies.