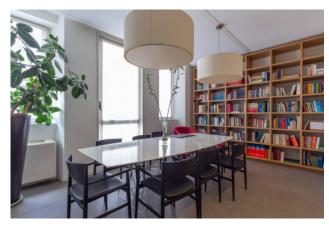

## 285 sq.m | Bathrooms: 2 | Rooms: 8

Office for sale - Monte Nero - Guastalla

Large representative office

Less than 10 minutes from the Court and inserted in an elegant context, we offer a beautiful 285 m2 office. The property has been completely renovated and made the most of for every need.

The strategic position makes the property suitable for a notary's office, accountant or law firm.

The area is well served by surface transport and is 700 meters from the yellow Porta Romana stop, within walking distance there are various supermarkets, shops, restaurants and pharmacies.