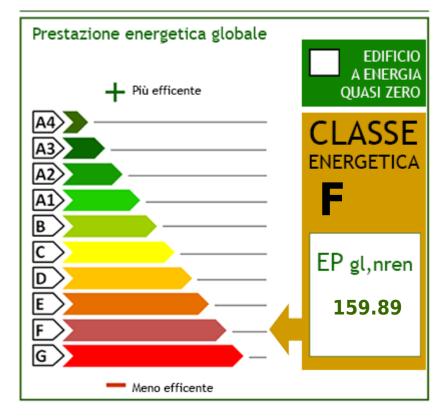

### **Property Informations**

.....

| Address: Via Spartaco              | <b>Zip Code</b> : 20135     |
|------------------------------------|-----------------------------|
| > Totale_mq_calpestabili <: 260.00 | Bathrooms: 2                |
| Rooms: 8                           | State of Preservation: Good |
| <b>Building Costs</b> : € 1.800    |                             |