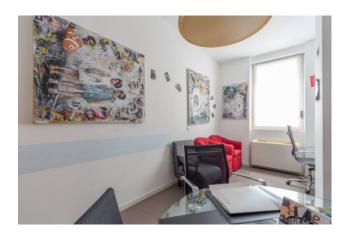

## 285 sq.m | Bathrooms: 2 | Rooms: 8

Office for sale - Monte Nero - Guastalla

Large representative office

Less than 10 minutes from the Court and inserted in an elegant context, we offer a beautiful 285 m2 office. The property has been completely renovated and made the most of for every need.

The strategic position makes the property suitable for a notary's office, accountant or law firm.

The area is well served by surface transport and is 700 meters from the yellow Porta Romana stop, within walking distance there are various supermarkets, shops, restaurants and pharmacies.

### **Property Informations**

.....

| Address: Via Spartaco              | <b>Zip Code</b> : 20135     |
|------------------------------------|-----------------------------|
| > Totale_mq_calpestabili <: 260.00 | Bathrooms: 2                |
| Rooms: 8                           | State of Preservation: Good |
| <b>Building Costs</b> : € 1.800    |                             |