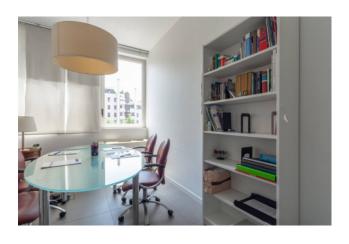

## 285 sq.m | Bathrooms: 2 | Rooms: 8

Office for sale - Monte Nero - Guastalla

Large representative office

Less than 10 minutes from the Court and inserted in an elegant context, we offer a beautiful 285 m2 office. The property has been completely renovated and made the most of for every need.

The strategic position makes the property suitable for a notary's office, accountant or law firm.

The area is well served by surface transport and is 700 meters from the yellow Porta Romana stop, within walking distance there are various supermarkets, shops, restaurants and pharmacies.