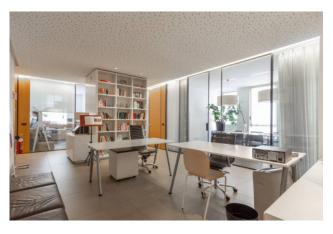

## 285 sq.m | Bathrooms: 2 | Rooms: 8

Office for sale - Monte Nero - Guastalla

Large representative office

Less than 10 minutes from the Court and inserted in an elegant context, we offer a beautiful 285 m2 office. The property has been completely renovated and made the most of for every need.

The strategic position makes the property suitable for a notary's office, accountant or law firm.

The area is well served by surface transport and is 700 meters from the yellow Porta Romana stop, within walking distance there are various supermarkets, shops, restaurants and pharmacies.