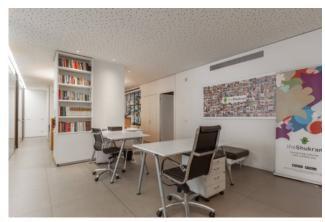

## 285 sq.m | Bathrooms: 2 | Rooms: 8

Office for sale - Monte Nero - Guastalla

Large representative office

Less than 10 minutes from the Court and inserted in an elegant context, we offer a beautiful 285 m2 office. The property has been completely renovated and made the most of for every need.

The strategic position makes the property suitable for a notary's office, accountant or law firm.

The area is well served by surface transport and is 700 meters from the yellow Porta Romana stop, within walking distance there are various supermarkets, shops, restaurants and pharmacies.