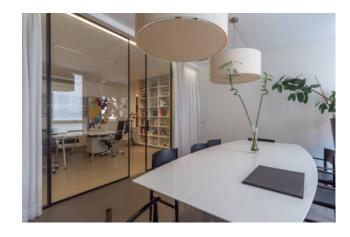

## 285 sq.m | Bathrooms: 2 | Rooms: 8

Office for sale - Monte Nero - Guastalla

Large representative office

Less than 10 minutes from the Court and inserted in an elegant context, we offer a beautiful 285 m2 office. The property has been completely renovated and made the most of for every need.

The strategic position makes the property suitable for a notary's office, accountant or law firm.

The area is well served by surface transport and is 700 meters from the yellow Porta Romana stop, within walking distance there are various supermarkets, shops, restaurants and pharmacies.