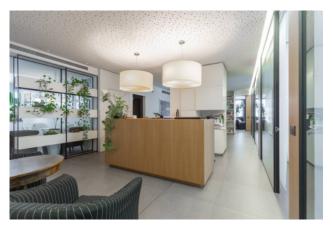

## 285 sq.m | Bathrooms: 2 | Rooms: 8

Office for sale - Monte Nero - Guastalla

Large representative office

Less than 10 minutes from the Court and inserted in an elegant context, we offer a beautiful 285 m2 office. The property has been completely renovated and made the most of for every need.

The strategic position makes the property suitable for a notary's office, accountant or law firm.

The area is well served by surface transport and is 700 meters from the yellow Porta Romana stop, within walking distance there are various supermarkets, shops, restaurants and pharmacies.