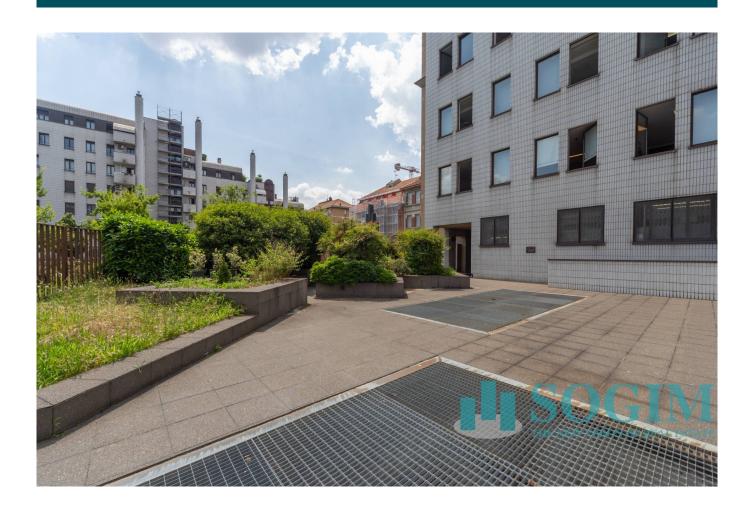

## 285 sq.m | Bathrooms: 2 | Rooms: 8

Office for sale - Monte Nero - Guastalla

Large representative office

Less than 10 minutes from the Court and inserted in an elegant context, we offer a beautiful 285 m2 office. The property has been completely renovated and made the most of for every need.

The strategic position makes the property suitable for a notary's office, accountant or law firm.

The area is well served by surface transport and is 700 meters from the yellow Porta Romana stop, within walking distance there are various supermarkets, shops, restaurants and pharmacies.