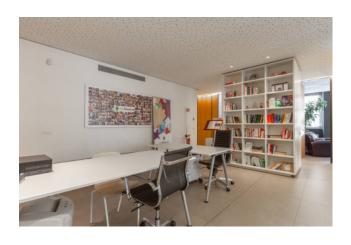

## 285 sq.m | Bathrooms: 2 | Rooms: 8

Office for sale - Monte Nero - Guastalla

Large representative office

Less than 10 minutes from the Court and inserted in an elegant context, we offer a beautiful 285 m2 office. The property has been completely renovated and made the most of for every need.

The strategic position makes the property suitable for a notary's office, accountant or law firm.

The area is well served by surface transport and is 700 meters from the yellow Porta Romana stop, within walking distance there are various supermarkets, shops, restaurants and pharmacies.