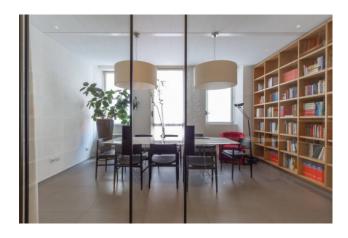

## 285 sq.m | Bathrooms: 2 | Rooms: 8

Office for sale - Monte Nero - Guastalla

Large representative office

Less than 10 minutes from the Court and inserted in an elegant context, we offer a beautiful 285 m2 office. The property has been completely renovated and made the most of for every need.

The strategic position makes the property suitable for a notary's office, accountant or law firm.

The area is well served by surface transport and is 700 meters from the yellow Porta Romana stop, within walking distance there are various supermarkets, shops, restaurants and pharmacies.