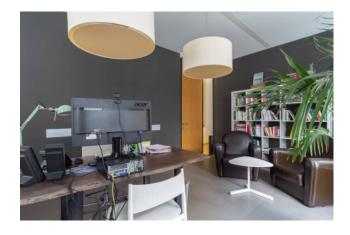

## 285 sq.m | Bathrooms: 2 | Rooms: 8

Office for sale - Monte Nero - Guastalla

Large representative office

Less than 10 minutes from the Court and inserted in an elegant context, we offer a beautiful 285 m2 office. The property has been completely renovated and made the most of for every need.

The strategic position makes the property suitable for a notary's office, accountant or law firm.

The area is well served by surface transport and is 700 meters from the yellow Porta Romana stop, within walking distance there are various supermarkets, shops, restaurants and pharmacies.