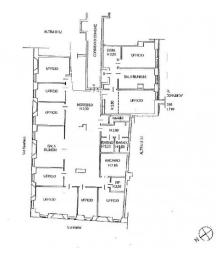

## 285 sq.m | Bathrooms: 2 | Rooms: 8

Office for sale - Monte Nero - Guastalla

Large representative office

Less than 10 minutes from the Court and inserted in an elegant context, we offer a beautiful 285 m2 office. The property has been completely renovated and made the most of for every need.

### **Property Informations**

.....

| Address: Via Spartaco              | <b>Zip Code</b> : 20135     |
|------------------------------------|-----------------------------|
| > Totale_mq_calpestabili <: 260.00 | Bathrooms: 2                |
| Rooms: 8                           | State of Preservation: Good |
| <b>Building Costs</b> : € 1.800    |                             |