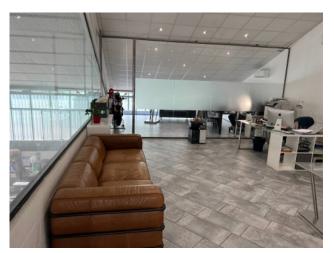

The production space is equipped with robur for winter heating and is also equipped with a turret for charging electric vehicles. The panoramic office overlooks the production area and has just been completely renovated and is well suited to both operational and representative use. Mezzanine in the production area, services for office use and services with showers for the production area complete the property.