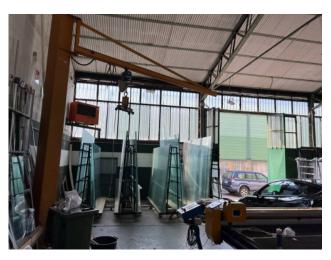

The production surface area is approximately 430 m2 and the offices are 100 m2. Internal area for loading/unloading goods. The property is in excellent condition, the roof has just been redone with the addition of photovoltaics and a heat exchange pump for cooling and heating the office.

The production space is equipped with robur for winter heating and is also equipped with a turret for charging electric vehicles. The panoramic office overlooks the production area and has just been completely renovated and is well suited to both operational and representative use. Mezzanine in the production area, services for office use and services with showers for the production area complete the property.