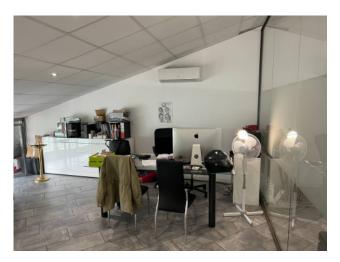

The production space is equipped with robur for winter heating and is also equipped with a turret for charging electric vehicles. The panoramic office overlooks the production area and has just been completely renovated and is well suited to both operational and representative use. Mezzanine in the production area, services for office use and services with showers for the production area complete the property.