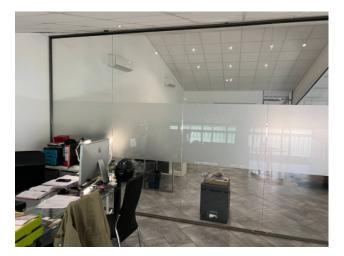

The production space is equipped with robur for winter heating and is also equipped with a turret for charging electric vehicles. The panoramic office overlooks the production area and has just been completely renovated and is well suited to both operational and representative use. Mezzanine in the production area, services for office use and services with showers for the production area complete the property.