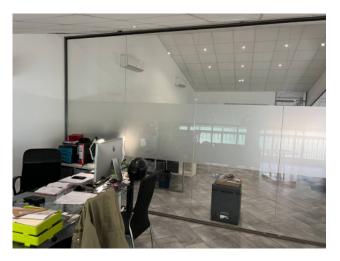

The production space is equipped with robur for winter heating and is also equipped with a turret for charging electric vehicles. The panoramic office overlooks the production area and has just been completely renovated and is well suited to both operational and representative use. Mezzanine in the production area, services for office use and services with showers for the production area complete the property.