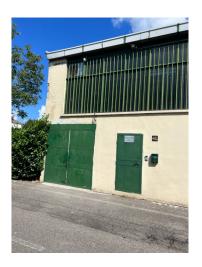

| Shed for Sale in Cinisello Balsamo - Via Giotto |            |                  |  |
|-------------------------------------------------|------------|------------------|--|
| Sale                                            | Ref. 24116 | PRICE: € 385.000 |  |

#### 500 sq.m

Shed for sale in Cinisello Balsamo 500 m2 industrial warehouse with offices in Cinisello Balsamo

We offer for sale an industrial warehouse of 430 m2 plus offices in the municipality of Cinisello Balsamo. The property is located close to the A4 Turin-Trieste.