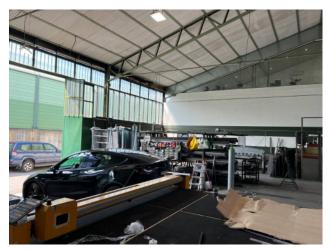

The production surface area is approximately 430 m2 and the offices are 100 m2. Internal area for loading/unloading goods. The property is in excellent condition, the roof has just been redone with the addition of photovoltaics and a heat exchange pump for cooling and heating the office.

The production space is equipped with robur for winter heating and is also equipped with a turret for charging electric vehicles. The panoramic office overlooks the production area and has just been completely renovated and is well suited to both operational and representative use. Mezzanine in the production area, services for office use and services with showers for the production area complete the property.