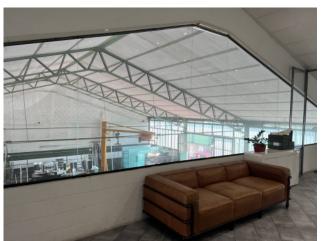

The production surface area is approximately 430 m2 and the offices are 100 m2. Internal area for loading/unloading goods. The property is in excellent condition, the roof has just been redone with the addition of photovoltaics and a heat exchange pump for cooling and heating the office.