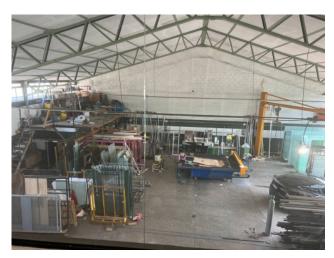

#### 500 sq.m

Shed for sale in Cinisello Balsamo 500 m2 industrial warehouse with offices in Cinisello Balsamo

We offer for sale an industrial warehouse of 430 m2 plus offices in the municipality of Cinisello Balsamo. The property is located close to the A4 Turin-Trieste.

The production surface area is approximately 430 m2 and the offices are 100 m2. Internal area for loading/unloading goods. The property is in excellent condition, the roof has just been redone with the addition of photovoltaics and a heat exchange pump for cooling and heating the office.

The production space is equipped with robur for winter heating and is also equipped with a turret for charging electric vehicles. The panoramic office overlooks the production area and has just been completely renovated and is well suited to both operational and representative use. Mezzanine in the production area, services for office use and services with showers for the production area complete the property.