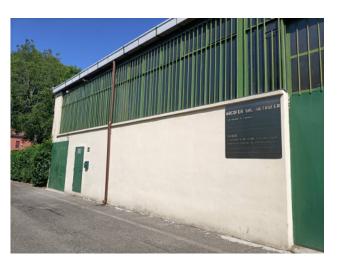

#### 500 sq.m

Shed for sale in Cinisello Balsamo 500 m2 industrial warehouse with offices in Cinisello Balsamo

We offer for sale an industrial warehouse of 430 m2 plus offices in the municipality of Cinisello Balsamo. The property is located close to the A4 Turin-Trieste.

The production surface area is approximately 430 m2 and the offices are 100 m2. Internal area for loading/unloading goods. The property is in excellent condition, the roof has just been redone with the addition of photovoltaics and a heat exchange pump for cooling and heating the office.