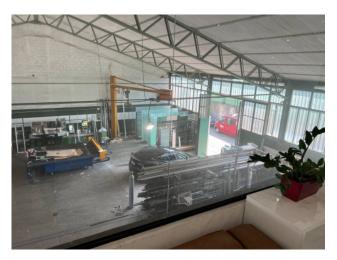

#### 500 sq.m

Shed for sale in Cinisello Balsamo 500 m2 industrial warehouse with offices in Cinisello Balsamo

We offer for sale an industrial warehouse of 430 m2 plus offices in the municipality of Cinisello Balsamo. The property is located close to the A4 Turin-Trieste.

The production surface area is approximately 430 m2 and the offices are 100 m2. Internal area for loading/unloading goods. The property is in excellent condition, the roof has just been redone with the addition of photovoltaics and a heat exchange pump for cooling and heating the office.

The production space is equipped with robur for winter heating and is also equipped with a turret for charging electric vehicles. The panoramic office overlooks the production area and has just been completely renovated and is well suited to both operational and representative use. Mezzanine in the production area, services for office use and services with showers for the production area complete the property.