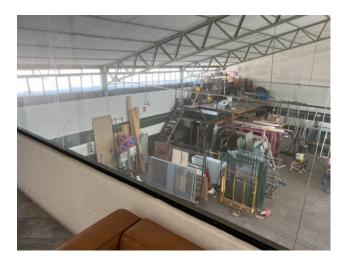

The production surface area is approximately 430 m2 and the offices are 100 m2. Internal area for loading/unloading goods. The property is in excellent condition, the roof has just been redone with the addition of photovoltaics and a heat exchange pump for cooling and heating the office.

The production space is equipped with robur for winter heating and is also equipped with a turret for charging electric vehicles. The panoramic office overlooks the production area and has just been completely renovated and is well suited to both operational and representative use. Mezzanine in the production area, services for office use and services with showers for the production area complete the property.