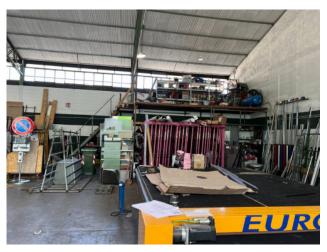

#### 500 sq.m

Shed for sale in Cinisello Balsamo 500 m2 industrial warehouse with offices in Cinisello Balsamo

We offer for sale an industrial warehouse of 430 m2 plus offices in the municipality of Cinisello Balsamo. The property is located close to the A4 Turin-Trieste.

The production surface area is approximately 430 m2 and the offices are 100 m2. Internal area for loading/unloading goods. The property is in excellent condition, the roof has just been redone with the addition of photovoltaics and a heat exchange pump for cooling and heating the office.

The production space is equipped with robur for winter heating and is also equipped with a turret for charging electric vehicles. The panoramic office overlooks the production area and has just been completely renovated and is well suited to both operational and representative use. Mezzanine in the production area, services for office use and services with showers for the production area complete the property.