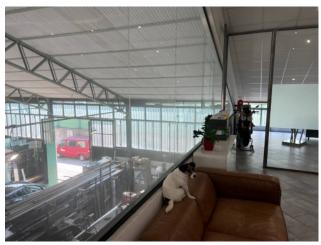

The production space is equipped with robur for winter heating and is also equipped with a turret for charging electric vehicles. The panoramic office overlooks the production area and has just been completely renovated and is well suited to both operational and representative use. Mezzanine in the production area, services for office use and services with showers for the production area complete the property.