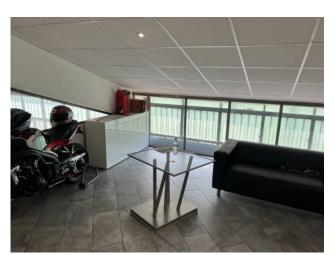

The production space is equipped with robur for winter heating and is also equipped with a turret for charging electric vehicles. The panoramic office overlooks the production area and has just been completely renovated and is well suited to both operational and representative use. Mezzanine in the production area, services for office use and services with showers for the production area complete the property.