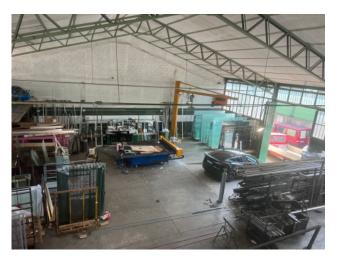

#### 500 sq.m

Shed for sale in Cinisello Balsamo 500 m2 industrial warehouse with offices in Cinisello Balsamo

We offer for sale an industrial warehouse of 430 m2 plus offices in the municipality of Cinisello Balsamo. The property is located close to the A4 Turin-Trieste.

The production surface area is approximately 430 m2 and the offices are 100 m2. Internal area for loading/unloading goods. The property is in excellent condition, the roof has just been redone with the addition of photovoltaics and a heat exchange pump for cooling and heating the office.

The production space is equipped with robur for winter heating and is also equipped with a turret for charging electric vehicles. The panoramic office overlooks the production area and has just been completely renovated and is well suited to both operational and representative use. Mezzanine in the production area, services for office use and services with showers for the production area complete the property.