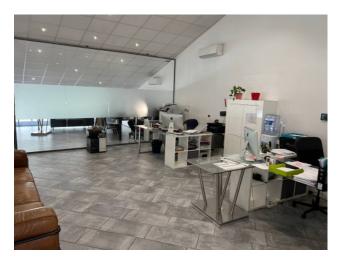

The production surface area is approximately 430 m2 and the offices are 100 m2. Internal area for loading/unloading goods. The property is in excellent condition, the roof has just been redone with the addition of photovoltaics and a heat exchange pump for cooling and heating the office.

The production space is equipped with robur for winter heating and is also equipped with a turret for charging electric vehicles. The panoramic office overlooks the production area and has just been completely renovated and is well suited to both operational and representative use. Mezzanine in the production area, services for office use and services with showers for the production area complete the property.