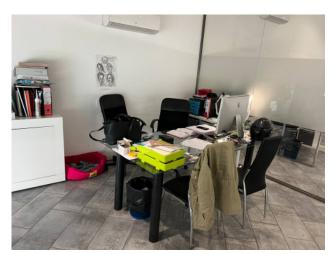

The production space is equipped with robur for winter heating and is also equipped with a turret for charging electric vehicles. The panoramic office overlooks the production area and has just been completely renovated and is well suited to both operational and representative use. Mezzanine in the production area, services for office use and services with showers for the production area complete the property.

# **Property Informations**

| Address: Via Giotto                | <b>Zip Code</b> : 20092          |
|------------------------------------|----------------------------------|
| > Totale_mq_calpestabili <: 500.00 | State of Preservation: Excellent |
| Local processing sq.m.: 430 sq.m   | Office sq.m.: 100 sq.m           |
| Loft sq.m.: 10 sq.m                | Services sq.m.: 5 sq.m           |