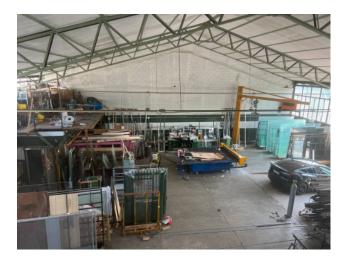

#### 500 sq.m

Shed for sale in Cinisello Balsamo 500 m2 industrial warehouse with offices in Cinisello Balsamo

We offer for sale an industrial warehouse of 430 m2 plus offices in the municipality of Cinisello Balsamo. The property is located close to the A4 Turin-Trieste.

The production surface area is approximately 430 m2 and the offices are 100 m2. Internal area for loading/unloading goods. The property is in excellent condition, the roof has just been redone with the addition of photovoltaics and a heat exchange pump for cooling and heating the office.

The production space is equipped with robur for winter heating and is also equipped with a turret for charging electric vehicles. The panoramic office overlooks the production area and has just been completely renovated and is well suited to both operational and representative use. Mezzanine in the production area, services for office use and services with showers for the production area complete the property.