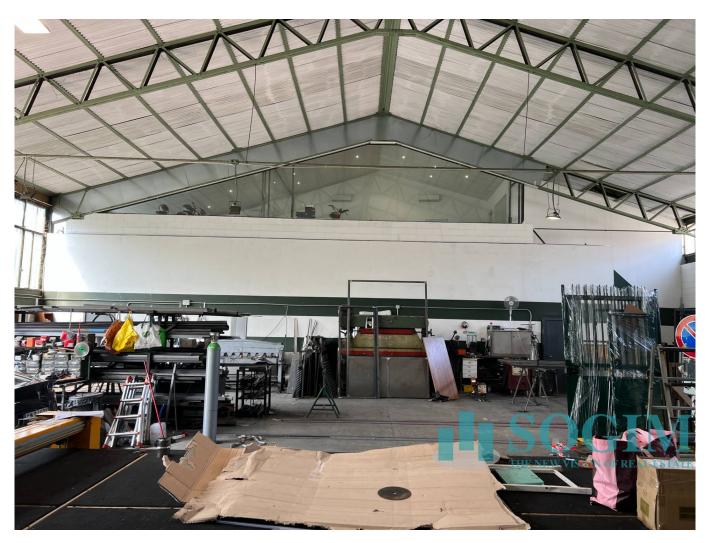

#### 500 sq.m

Shed for sale in Cinisello Balsamo 500 m2 industrial warehouse with offices in Cinisello Balsamo

We offer for sale an industrial warehouse of 430 m2 plus offices in the municipality of Cinisello Balsamo. The property is located close to the A4 Turin-Trieste.

The production surface area is approximately 430 m2 and the offices are 100 m2. Internal area for loading/unloading goods. The property is in excellent condition, the roof has just been redone with the addition of photovoltaics and a heat exchange pump for cooling and heating the office.

The production space is equipped with robur for winter heating and is also equipped with a turret for charging electric vehicles. The panoramic office overlooks the production area and has just been completely renovated and is well suited to both operational and representative use. Mezzanine in the production area, services for office use and services with showers for the production area complete the property.