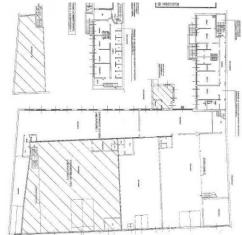

# **Property Informations**

| Address: Via Giotto                | <b>Zip Code</b> : 20092          |
|------------------------------------|----------------------------------|
| > Totale_mq_calpestabili <: 500.00 | State of Preservation: Excellent |
| Local processing sq.m.: 430 sq.m   | Office sq.m.: 100 sq.m           |
| Loft sq.m.: 10 sq.m                | Services sq.m.: 5 sq.m           |