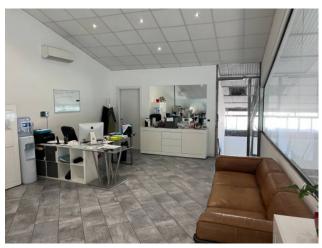

The production space is equipped with robur for winter heating and is also equipped with a turret for charging electric vehicles. The panoramic office overlooks the production area and has just been completely renovated and is well suited to both operational and representative use. Mezzanine in the production area, services for office use and services with showers for the production area complete the property.