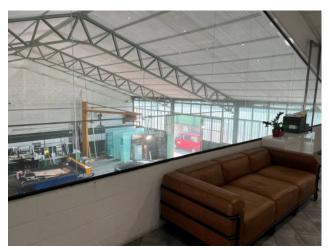

The production surface area is approximately 430 m2 and the offices are 100 m2. Internal area for loading/unloading goods. The property is in excellent condition, the roof has just been redone with the addition of photovoltaics and a heat exchange pump for cooling and heating the office.