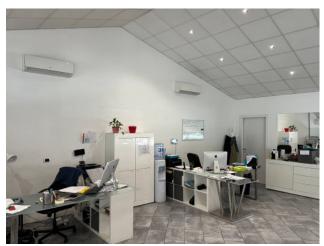

The production surface area is approximately 430 m2 and the offices are 100 m2. Internal area for loading/unloading goods. The property is in excellent condition, the roof has just been redone with the addition of photovoltaics and a heat exchange pump for cooling and heating the office.

The production space is equipped with robur for winter heating and is also equipped with a turret for charging electric vehicles. The panoramic office overlooks the production area and has just been completely renovated and is well suited to both operational and representative use. Mezzanine in the production area, services for office use and services with showers for the production area complete the property.