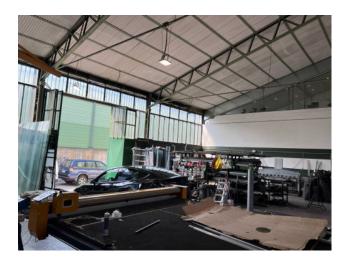

#### 500 sq.m

Shed for sale in Cinisello Balsamo 500 m2 industrial warehouse with offices in Cinisello Balsamo

We offer for sale an industrial warehouse of 430 m2 plus offices in the municipality of Cinisello Balsamo. The property is located close to the A4 Turin-Trieste.

The production surface area is approximately 430 m2 and the offices are 100 m2. Internal area for loading/unloading goods. The property is in excellent condition, the roof has just been redone with the addition of photovoltaics and a heat exchange pump for cooling and heating the office.

The production space is equipped with robur for winter heating and is also equipped with a turret for charging electric vehicles. The panoramic office overlooks the production area and has just been completely renovated and is well suited to both operational and representative use. Mezzanine in the production area, services for office use and services with showers for the production area complete the property.