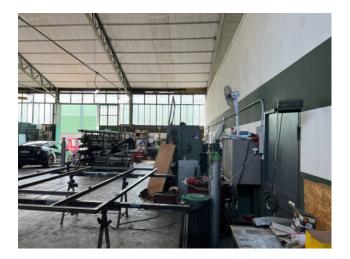

The production surface area is approximately 430 m2 and the offices are 100 m2. Internal area for loading/unloading goods. The property is in excellent condition, the roof has just been redone with the addition of photovoltaics and a heat exchange pump for cooling and heating the office.

The production space is equipped with robur for winter heating and is also equipped with a turret for charging electric vehicles. The panoramic office overlooks the production area and has just been completely renovated and is well suited to both operational and representative use. Mezzanine in the production area, services for office use and services with showers for the production area complete the property.