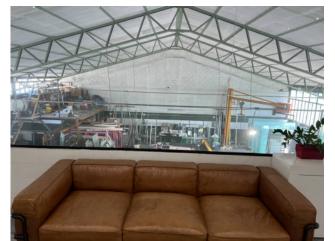

The production space is equipped with robur for winter heating and is also equipped with a turret for charging electric vehicles. The panoramic office overlooks the production area and has just been completely renovated and is well suited to both operational and representative use. Mezzanine in the production area, services for office use and services with showers for the production area complete the property.