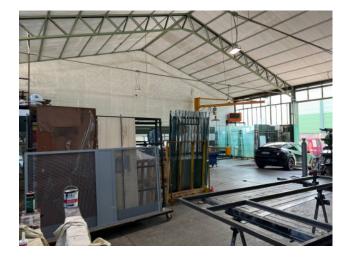

#### 500 sq.m

Shed for sale in Cinisello Balsamo 500 m2 industrial warehouse with offices in Cinisello Balsamo

We offer for sale an industrial warehouse of 430 m2 plus offices in the municipality of Cinisello Balsamo. The property is located close to the A4 Turin-Trieste.

The production surface area is approximately 430 m2 and the offices are 100 m2. Internal area for loading/unloading goods. The property is in excellent condition, the roof has just been redone with the addition of photovoltaics and a heat exchange pump for cooling and heating the office.

The production space is equipped with robur for winter heating and is also equipped with a turret for charging electric vehicles. The panoramic office overlooks the production area and has just been completely renovated and is well suited to both operational and representative use. Mezzanine in the production area, services for office use and services with showers for the production area complete the property.