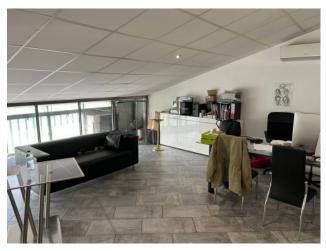

The production space is equipped with robur for winter heating and is also equipped with a turret for charging electric vehicles. The panoramic office overlooks the production area and has just been completely renovated and is well suited to both operational and representative use. Mezzanine in the production area, services for office use and services with showers for the production area complete the property.

# **Property Informations**

| Address: Via Giotto                | <b>Zip Code</b> : 20092          |
|------------------------------------|----------------------------------|
| > Totale_mq_calpestabili <: 500.00 | State of Preservation: Excellent |
| Local processing sq.m.: 430 sq.m   | Office sq.m.: 100 sq.m           |
| Loft sq.m.: 10 sq.m                | Services sq.m.: 5 sq.m           |