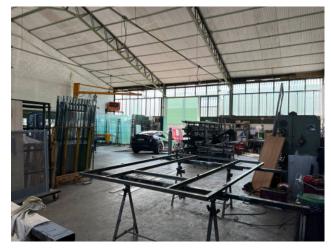

#### 500 sq.m

Shed for sale in Cinisello Balsamo 500 m2 industrial warehouse with offices in Cinisello Balsamo

We offer for sale an industrial warehouse of 430 m2 plus offices in the municipality of Cinisello Balsamo. The property is located close to the A4 Turin-Trieste.

The production surface area is approximately 430 m2 and the offices are 100 m2. Internal area for loading/unloading goods. The property is in excellent condition, the roof has just been redone with the addition of photovoltaics and a heat exchange pump for cooling and heating the office.

The production space is equipped with robur for winter heating and is also equipped with a turret for charging electric vehicles. The panoramic office overlooks the production area and has just been completely renovated and is well suited to both operational and representative use. Mezzanine in the production area, services for office use and services with showers for the production area complete the property.