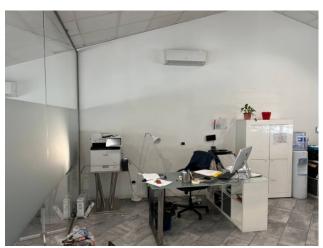

The production space is equipped with robur for winter heating and is also equipped with a turret for charging electric vehicles. The panoramic office overlooks the production area and has just been completely renovated and is well suited to both operational and representative use. Mezzanine in the production area, services for office use and services with showers for the production area complete the property.