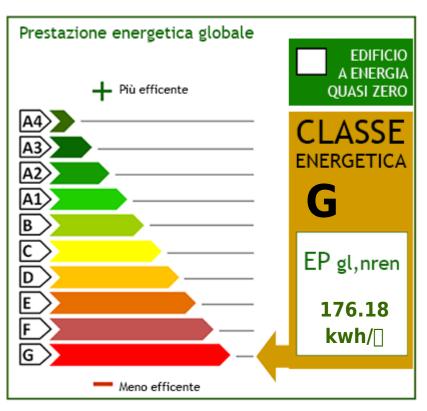

## **Property Informations**

| Address: via Roma, 25 | Bathrooms: 3                     |
|-----------------------|----------------------------------|
| Rooms: 4              | State of Preservation: Excellent |
| Number Of Windows: 10 | Building Costs: € 300            |