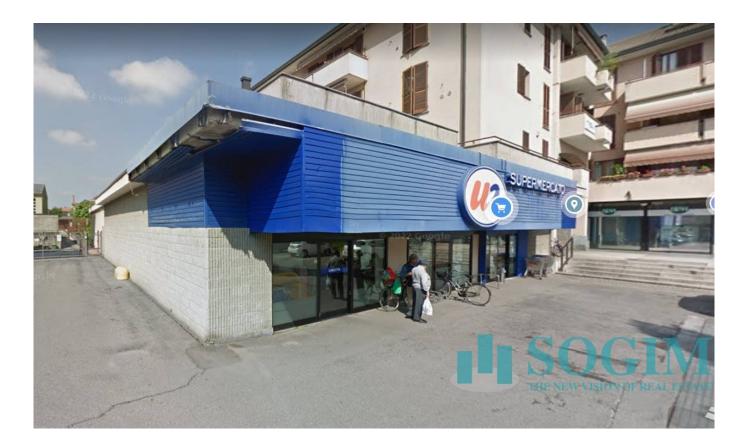

| commercia | l property for Re | ent in Lentate sul S | eveso - via Roma, 25 · · · · ·        |
|-----------|-------------------|----------------------|---------------------------------------|
| Rent      | Ref. 24046        | PRICE: € 5.000       | · · · · · · · · · · · · · · · · · · · |

## 880 sq.m | Bathrooms: 3 | Rooms: 4

Commercial property for rent in Lentate sul Seveso Commercial building of 880 m2. with large windows in Lentate sul Seveso

We offer for rent a commercial property currently used as a supermarket in the municipality of Lentate sul Seveso. The property is kept in excellent condition and is located in front of a large car park and in a residential context, easily accessible from the main roads. Equipped with all standard systems with heating and cooling system. The property is currently used as a supermarket but is suitable for all commercial activities that require ease of access, ample parking and visibility.

## **Property Informations**

| Address: via Roma, 25 | Bathrooms: 3                     |
|-----------------------|----------------------------------|
| Rooms: 4              | State of Preservation: Excellent |
| Number Of Windows: 10 | Building Costs: € 300            |