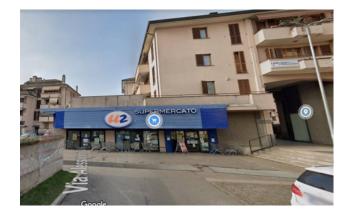

## 880 sq.m | Bathrooms: 3 | Rooms: 4

Commercial property for rent in Lentate sul Seveso Commercial building of 880 m2. with large windows in Lentate sul Seveso

We offer for rent a commercial property currently used as a supermarket in the municipality of Lentate sul Seveso. The property is kept in excellent condition and is located in front of a large car park and in a residential context, easily accessible from the main roads. Equipped with all standard systems with heating and cooling system. The property is currently used as a supermarket but is suitable for all commercial activities that require ease of access, ample parking and visibility.

## **Property Informations**

| Address: via Roma, 25 | Bathrooms: 3                     |
|-----------------------|----------------------------------|
| Rooms: 4              | State of Preservation: Excellent |
| Number Of Windows: 10 | Building Costs: € 300            |