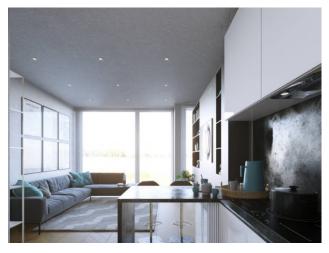

### 50 sq.m | Bathrooms: 1 | Bedrooms: 1 | Rooms: 2

Apartment for sale via Morgantini, 11 - San Siro

Two-room apartment New Construction 50 m2 1st floor

With a modern and minimalist design, the building will be characterized by large windows that will give brightness to the eight apartments inside it and divided over four floors.

Sogim offers for sale a one bedroom apartment of 50 sq m located on the first floor characterized by a living space which benefits from the presence of large windows which make the property bright and airy. Underfloor heating system. The solution is completed by: relevant cellar; laundry in the basement for common use; 2 storage rooms for bicycles and Amazon Locker inside the building. Possibility of parking spaces. Delivery expected by the summer of 2024.