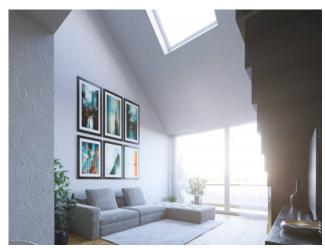

### 50 sq.m | Bathrooms: 1 | Bedrooms: 1 | Rooms: 2

Apartment for sale via Morgantini, 11 - San Siro

Two-room apartment New Construction 50 m2 1st floor

With a modern and minimalist design, the building will be characterized by large windows that will give brightness to the eight apartments inside it and divided over four floors.

Sogim offers for sale a one bedroom apartment of 50 sq m located on the first floor characterized by a living space which benefits from the presence of large windows which make the property bright and airy. Underfloor heating system. The solution is completed by: relevant cellar; laundry in the basement for common use; 2 storage rooms for bicycles and Amazon Locker inside the building. Possibility of parking spaces. Delivery expected by the summer of 2024.