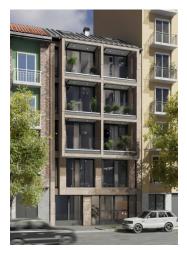

### 50 sq.m | Bathrooms: 1 | Bedrooms: 1 | Rooms: 2

Apartment for sale via Morgantini, 11 - San Siro

Two-room apartment New Construction 50 m2 1st floor

With a modern and minimalist design, the building will be characterized by large windows that will give brightness to the eight apartments inside it and divided over four floors.

Morgantini11 will enjoy the maximum energy class, photovoltaic panels and high seismic standards such as to access the "Sismabonus Acquisti" tax incentive.

The building is located in the San Siro area, a short distance from the Gambara (red line), De Angeli (red line) and Segesta (lilac line) underground stops. The area, subject to an important urban regeneration, offers all the useful services to guarantee a comfortable daily life.