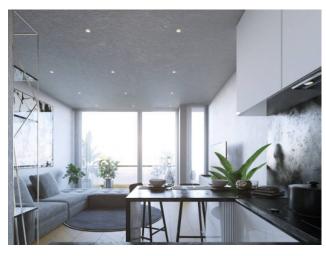

### 50 sq.m | Bathrooms: 1 | Bedrooms: 1 | Rooms: 2

Apartment for sale via Morgantini, 11 - San Siro

Two-room apartment New Construction 50 m2 1st floor

With a modern and minimalist design, the building will be characterized by large windows that will give brightness to the eight apartments inside it and divided over four floors.

Sogim offers for sale a one bedroom apartment of 50 sq m located on the first floor characterized by a living space which benefits from the presence of large windows which make the property bright and airy. Underfloor heating system. The solution is completed by: relevant cellar; laundry in the basement for common use; 2 storage rooms for bicycles and Amazon Locker inside the building. Possibility of parking spaces. Delivery expected by the summer of 2024.