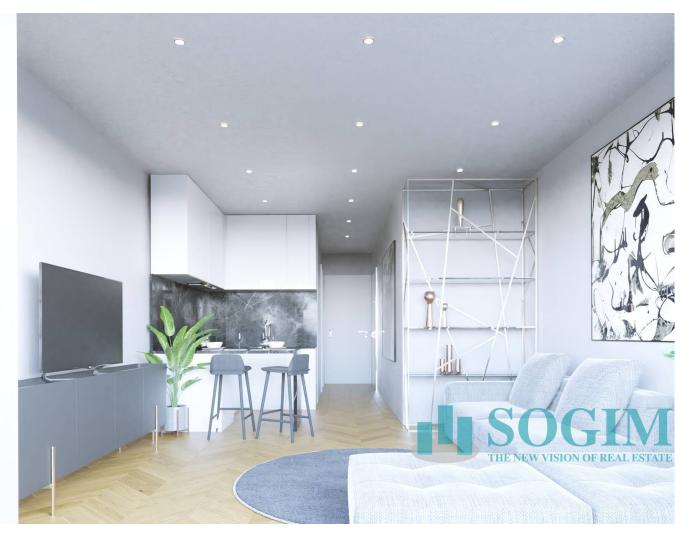

### 50 sq.m | Bathrooms: 1 | Bedrooms: 1 | Rooms: 2

Apartment for sale via Morgantini, 11 - San Siro

Two-room apartment New Construction 50 m2 1st floor

With a modern and minimalist design, the building will be characterized by large windows that will give brightness to the eight apartments inside it and divided over four floors.

Sogim offers for sale a one bedroom apartment of 50 sq m located on the first floor characterized by a living space which benefits from the presence of large windows which make the property bright and airy. Underfloor heating system. The solution is completed by: relevant cellar; laundry in the basement for common use; 2 storage rooms for bicycles and Amazon Locker inside the building. Possibility of parking spaces. Delivery expected by the summer of 2024.