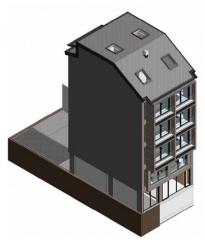

### 50 sq.m | Bathrooms: 1 | Bedrooms: 1 | Rooms: 2

Apartment for sale via Morgantini, 11 - San Siro

Two-room apartment New Construction 50 m2 1st floor

With a modern and minimalist design, the building will be characterized by large windows that will give brightness to the eight apartments inside it and divided over four floors.

## **Property Informations**

Address: Via Mario Morgantini, 11 Zip Code: 20148

Bedrooms: 1 Bathrooms: 1

Rooms: 2 State of Preservation: Excellent

Level: 1 Total Floor: 4

Parking space: Carport Lift: Yes

No Barriers: Yes Age Construction: 2024