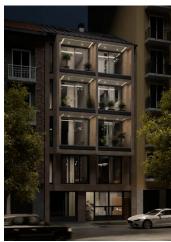

### 50 sq.m | Bathrooms: 1 | Bedrooms: 1 | Rooms: 2

Apartment for sale via Morgantini, 11 - San Siro

Two-room apartment New Construction 50 m2 1st floor

With a modern and minimalist design, the building will be characterized by large windows that will give brightness to the eight apartments inside it and divided over four floors.

Morgantini11 will enjoy the maximum energy class, photovoltaic panels and high seismic standards such as to access the "Sismabonus Acquisti" tax incentive.

The building is located in the San Siro area, a short distance from the Gambara (red line), De Angeli (red line) and Segesta (lilac line) underground stops. The area, subject to an important urban regeneration, offers all the useful services to guarantee a comfortable daily life.