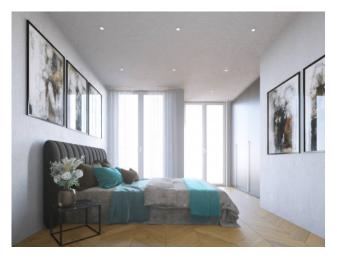

### 50 sq.m | Bathrooms: 1 | Bedrooms: 1 | Rooms: 2

Apartment for sale via Morgantini, 11 - San Siro

Two-room apartment New Construction 50 m2 1st floor

With a modern and minimalist design, the building will be characterized by large windows that will give brightness to the eight apartments inside it and divided over four floors.

Sogim offers for sale a one bedroom apartment of 50 sq m located on the first floor characterized by a living space which benefits from the presence of large windows which make the property bright and airy. Underfloor heating system. The solution is completed by: relevant cellar; laundry in the basement for common use; 2 storage rooms for bicycles and Amazon Locker inside the building. Possibility of parking spaces. Delivery expected by the summer of 2024.