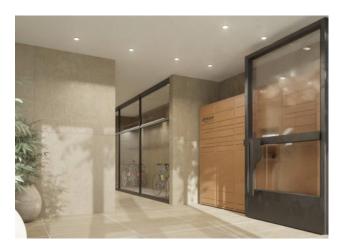

Sogim offers for sale a one bedroom apartment of 50 sq m located on the first floor characterized by a living space which benefits from the presence of large windows which make the property bright and airy. Underfloor heating system. The solution is completed by: relevant cellar; laundry in the basement for common use; 2 storage rooms for bicycles and Amazon Locker inside the building. Possibility of parking spaces. Delivery expected by the summer of 2024.