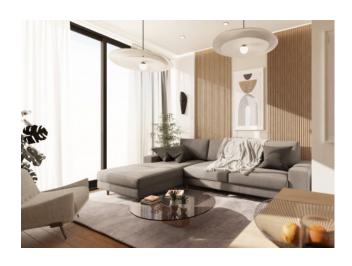

### 50 sq.m | Bathrooms: 1 | Bedrooms: 1 | Rooms: 2

Apartment for sale via Morgantini, 11 - San Siro

Two-room apartment New Construction 50 m2 1st floor

With a modern and minimalist design, the building will be characterized by large windows that will give brightness to the eight apartments inside it and divided over four floors.

Sogim offers for sale a one bedroom apartment of 50 sq m located on the first floor characterized by a living space which benefits from the presence of large windows which make the property bright and airy. Underfloor heating system. The solution is completed by: relevant cellar; laundry in the basement for common use; 2 storage rooms for bicycles and Amazon Locker inside the building. Possibility of parking spaces. Delivery expected by the summer of 2024.