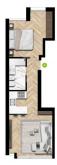

### 50 sq.m | Bathrooms: 1 | Bedrooms: 1 | Rooms: 2

Apartment for sale via Morgantini, 11 - San Siro

Two-room apartment New Construction 50 m2 1st floor

With a modern and minimalist design, the building will be characterized by large windows that will give brightness to the eight apartments inside it and divided over four floors.

Sogim offers for sale a one bedroom apartment of 50 sq m located on the first floor characterized by a living space which benefits from the presence of large windows which make the property bright and airy. Underfloor heating system. The solution is completed by: relevant cellar; laundry in the basement for common use; 2 storage rooms for bicycles and Amazon Locker inside the building. Possibility of parking spaces. Delivery expected by the summer of 2024.

## **Property Informations**

Address: Via Mario Morgantini, 11 Zip Code: 20148

Bedrooms: 1 Bathrooms: 1

Rooms: 2 State of Preservation: Excellent

Level: 1 Total Floor: 4

Parking space: Carport Lift: Yes

No Barriers: Yes Age Construction: 2024