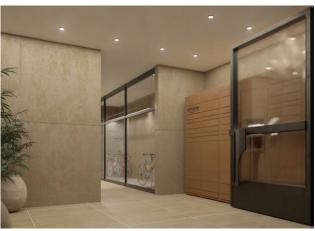

Sogim offers for sale a one bedroom apartment of 50 sq m located on the first floor characterized by a living space which benefits from the presence of large windows which make the property bright and airy. Underfloor heating system. The solution is completed by: relevant cellar; laundry in the basement for common use; 2 storage rooms for bicycles and Amazon Locker inside the building. Possibility of parking spaces. Delivery expected by the summer of 2024.

Kitchen: Exposed Kitchen