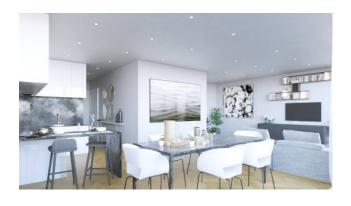

### 50 sq.m | Bathrooms: 1 | Bedrooms: 1 | Rooms: 2

Apartment for sale via Morgantini, 11 - San Siro

Two-room apartment New Construction 50 m2 1st floor

With a modern and minimalist design, the building will be characterized by large windows that will give brightness to the eight apartments inside it and divided over four floors.

Sogim offers for sale a one bedroom apartment of 50 sq m located on the first floor characterized by a living space which benefits from the presence of large windows which make the property bright and airy. Underfloor heating system. The solution is completed by: relevant cellar; laundry in the basement for common use; 2 storage rooms for bicycles and Amazon Locker inside the building. Possibility of parking spaces. Delivery expected by the summer of 2024.