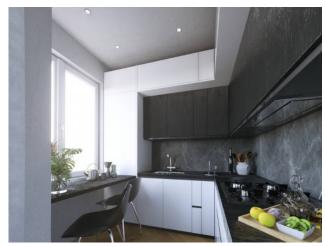

Kitchen: Exposed Kitchen

#### **Features**

| Tv Antenna         | Tv SAT: Shared  | ADSL Coverage  |
|--------------------|-----------------|----------------|
| Cellar             | Air-Conditioned | Wiring: By Law |
| Sanitary Suspended | Shower          |                |

#### Nearby

| Gyms              | wellness centres | Football Fields    | Fitness Centers  |  |
|-------------------|------------------|--------------------|------------------|--|
| Tennis Courts     | Bike Lanes       | Playgrounds        | Railway Station  |  |
| Public Transport  | Kindergarten     | Elementary Schools | Schools          |  |
| High Schools      | Cafe             | Post Offices       | Shopping Centers |  |
| Municipal Offices |                  |                    |                  |  |