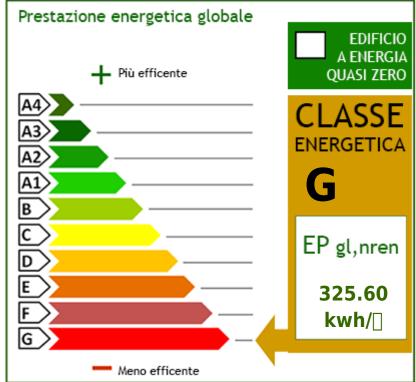

### **Property Informations**

**State of Preservation**: Excellent **Warehouse rooms sq.m.**: 20.000 sq.m

Uncovered area sq.m.: 40.000 sq.m