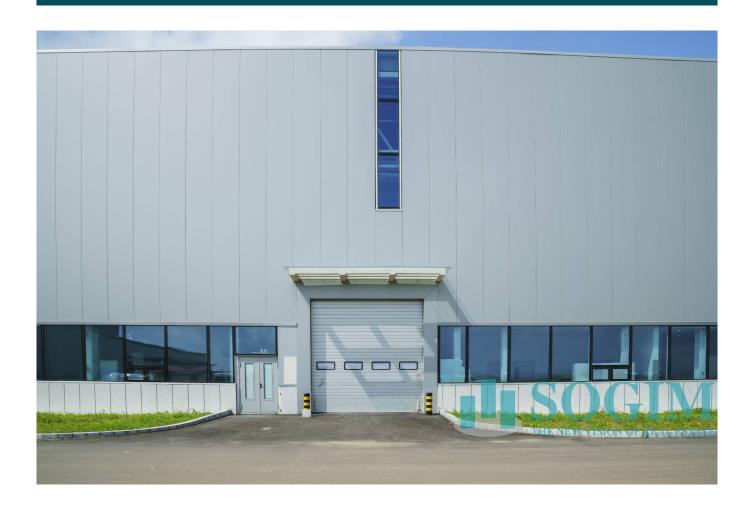

#### 20.000 sq.m

Logistics warehouse for rent near Chiari (BS)

Warehouse for logistics use of approx. Approximately 20,000 plus external area of approx. 40,000 approximately and n. 20 loading bays

We offer for rent, near Chiari (Bs), convenient to the main road arteries, a property for logistics use undergoing new construction of approx. 20,000 approximately with n. 20 loading bays. Offices on request approx. Internal height 12 m. Sprinklers. Divisible.

### **Property Informations**

**State of Preservation**: Excellent **Warehouse rooms sq.m.**: 20.000 sq.m

Uncovered area sq.m.: 40.000 sq.m