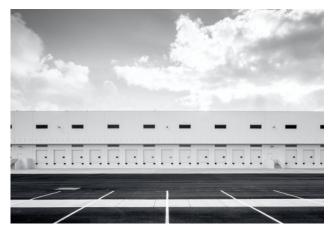

#### 20.000 sq.m

Logistics warehouse for rent near Chiari (BS)

Warehouse for logistics use of approx. Approximately 20,000 plus external area of approx. 40,000 approximately and n. 20 loading bays

We offer for rent, near Chiari (Bs), convenient to the main road arteries, a property for logistics use undergoing new construction of approx. 20,000 approximately with n. 20 loading bays. Offices on request approx. Internal height 12 m. Sprinklers. Divisible.

### **Property Informations**

**State of Preservation**: Excellent **Warehouse rooms sq.m.**: 20.000 sq.m

Uncovered area sq.m.: 40.000 sq.m