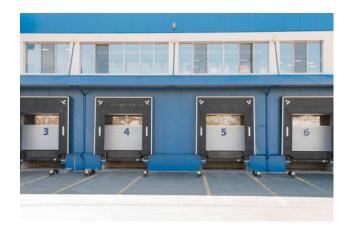

#### 20.000 sq.m

Logistics warehouse for rent near Chiari (BS)

Warehouse for logistics use of approx. Approximately 20,000 plus external area of approx. 40,000 approximately and n. 20 loading bays

We offer for rent, near Chiari (Bs), convenient to the main road arteries, a property for logistics use undergoing new construction of approx. 20,000 approximately with n. 20 loading bays. Offices on request approx. Internal height 12 m. Sprinklers. Divisible.

### **Property Informations**

**State of Preservation**: Excellent **Warehouse rooms sq.m.**: 20.000 sq.m

Uncovered area sq.m.: 40.000 sq.m