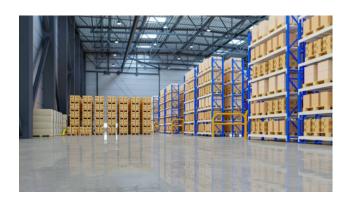

#### 20.000 sq.m

Logistics warehouse for rent near Chiari (BS)

Warehouse for logistics use of approx. Approximately 20,000 plus external area of approx. 40,000 approximately and n. 20 loading bays

We offer for rent, near Chiari (Bs), convenient to the main road arteries, a property for logistics use undergoing new construction of approx. 20,000 approximately with n. 20 loading bays. Offices on request approx. Internal height 12 m. Sprinklers. Divisible.

### **Property Informations**

**State of Preservation**: Excellent **Warehouse rooms sq.m.**: 20.000 sq.m

Uncovered area sq.m.: 40.000 sq.m