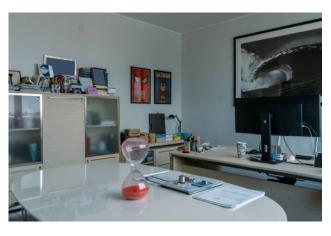

## 440 sq.m | Bathrooms: 3 | Rooms: 11

Representative office building for sale in Brugherio

Sky-earth representative building of approx. 450sqm plus outdoor area of approx. 200m2 in Brugherio

We offer for sale in the municipality of Brugherio, in an industrial area, strategic with the main road arteries, a ground-floor representative office building of approximately 450sqm. The property is structured on three levels. The external area of the property divided into two civics is about 200 square meters in total with double driveway entrance and double pedestrian entrance.

The property is structured as follows:

- On the ground floor there is a warehouse of approximately 85 m2, with armored door, attached bathroom and independent entrance. The building is equipped with an internal lift that connects all floors and an emergency staircase.
- On the first floor we have offices with meeting room and break area, all served by the bathroom.
- On the first floor, the offices are heated and cooled by splits, equipped with ventilation with air recirculation.
- On the second floor of the approximately 250 m2 building, we find other offices equipped with ventilation with air recirculation, also with toilets, heated and cooled underfloor with high energy efficiency.