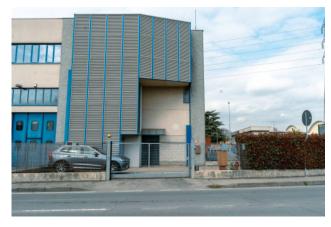

## 440 sq.m | Bathrooms: 3 | Rooms: 11

Representative office building for sale in Brugherio

Sky-earth representative building of approx. 450sqm plus outdoor area of approx. 200m2 in Brugherio

We offer for sale in the municipality of Brugherio, in an industrial area, strategic with the main road arteries, a ground-floor representative office building of approximately 450sqm. The property is structured on three levels. The external area of the property divided into two civics is about 200 square meters in total with double driveway entrance and double pedestrian entrance.