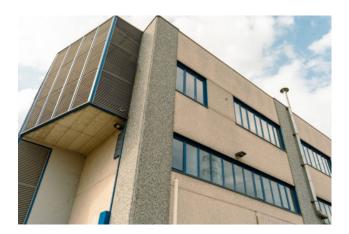

## 440 sq.m | Bathrooms: 3 | Rooms: 11

Representative office building for sale in Brugherio

Sky-earth representative building of approx. 450sqm plus outdoor area of approx. 200m2 in Brugherio

We offer for sale in the municipality of Brugherio, in an industrial area, strategic with the main road arteries, a ground-floor representative office building of approximately 450sqm. The property is structured on three levels. The external area of the property divided into two civics is about 200 square meters in total with double driveway entrance and double pedestrian entrance.

The property is structured as follows:

- On the ground floor there is a warehouse of approximately 85 m2, with armored door, attached bathroom and independent entrance. The building is equipped with an internal lift that connects all floors and an emergency staircase.
- On the first floor we have offices with meeting room and break area, all served by the bathroom.
- On the first floor, the offices are heated and cooled by splits, equipped with ventilation with air recirculation.
- On the second floor of the approximately 250 m2 building, we find other offices equipped with ventilation with air recirculation, also with toilets, heated and cooled underfloor with high energy efficiency.