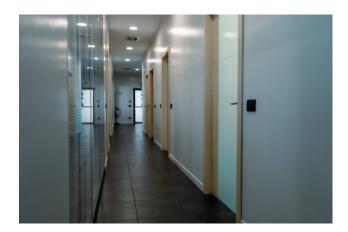

The property is structured as follows:

- On the ground floor there is a warehouse of approximately 85 m2, with armored door, attached bathroom and independent entrance. The building is equipped with an internal lift that connects all floors and an emergency staircase.
- On the first floor we have offices with meeting room and break area, all served by the bathroom.
- On the first floor, the offices are heated and cooled by splits, equipped with ventilation with air recirculation.
- On the second floor of the approximately 250 m2 building, we find other offices equipped with ventilation with air recirculation, also with toilets, heated and cooled underfloor with high energy efficiency.

The property is in excellent internal condition with double glazed windows and has an anti-theft system with cameras, is fully wired CAT6, there is an access control system via badge.

To complete the solution, in the external area we find 5 parking spaces and the column for recharging electric cars; while on the roof there is the photovoltaic system in exchange mode, therefore for personal use with the resale of the unused electricity in surplus, which