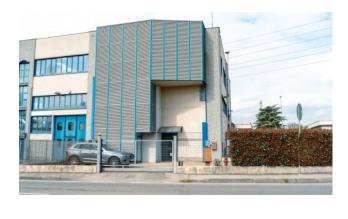

## 440 sq.m | Bathrooms: 3 | Rooms: 11

Representative office building for sale in Brugherio

Sky-earth representative building of approx. 450sqm plus outdoor area of approx. 200m2 in Brugherio

We offer for sale in the municipality of Brugherio, in an industrial area, strategic with the main road arteries, a ground-floor representative office building of approximately 450sqm. The property is structured on three levels. The external area of the property divided into two civics is about 200 square meters in total with double driveway entrance and double pedestrian entrance.