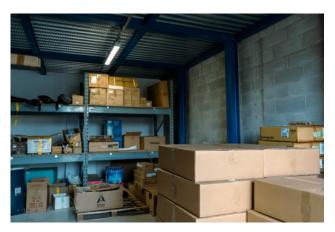

The property is structured as follows:

- On the ground floor there is a warehouse of approximately 85 m2, with armored door, attached bathroom and independent entrance. The building is equipped with an internal lift that connects all floors and an emergency staircase.
- On the first floor we have offices with meeting room and break area, all served by the bathroom.
- On the first floor, the offices are heated and cooled by splits, equipped with ventilation with air recirculation.
- On the second floor of the approximately 250 m2 building, we find other offices equipped with ventilation with air recirculation, also with toilets, heated and cooled underfloor with high energy efficiency.