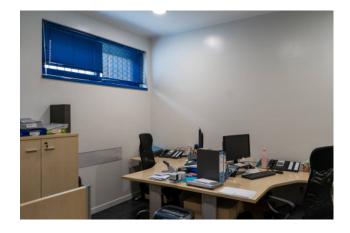

The property is structured as follows:

- On the ground floor there is a warehouse of approximately 85 m2, with armored door, attached bathroom and independent entrance. The building is equipped with an internal lift that connects all floors and an emergency staircase.
- On the first floor we have offices with meeting room and break area, all served by the bathroom.
- On the first floor, the offices are heated and cooled by splits, equipped with ventilation with air recirculation.
- On the second floor of the approximately 250 m2 building, we find other offices equipped with ventilation with air recirculation, also with toilets, heated and cooled underfloor with high energy efficiency.

The property is in excellent internal condition with double glazed windows and has an anti-theft system with cameras, is fully wired CAT6, there is an access control system via badge.

To complete the solution, in the external area we find 5 parking spaces and the column for recharging electric cars; while on the roof there is the photovoltaic system in exchange mode, therefore for personal use with the resale of the unused electricity in surplus, which