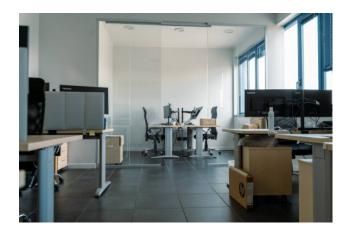

## 440 sq.m | Bathrooms: 3 | Rooms: 11

Representative office building for sale in Brugherio

Sky-earth representative building of approx. 450sqm plus outdoor area of approx. 200m2 in Brugherio

We offer for sale in the municipality of Brugherio, in an industrial area, strategic with the main road arteries, a ground-floor representative office building of approximately 450sqm. The property is structured on three levels. The external area of the property divided into two civics is about 200 square meters in total with double driveway entrance and double pedestrian entrance.

The property is structured as follows:

- On the ground floor there is a warehouse of approximately 85 m2, with armored door, attached bathroom and independent entrance. The building is equipped with an internal lift that connects all floors and an emergency staircase.
- On the first floor we have offices with meeting room and break area, all served by the bathroom.
- On the first floor, the offices are heated and cooled by splits, equipped with ventilation with air recirculation.
- On the second floor of the approximately 250 m2 building, we find other offices equipped with ventilation with air recirculation, also with toilets, heated and cooled underfloor with high energy efficiency.

The property is in excellent internal condition with double glazed windows and has an anti-theft system with cameras, is fully wired CAT6, there is an access control system via badge.

To complete the solution, in the external area we find 5 parking spaces and the column for recharging electric cars; while on the roof there is the photovoltaic system in exchange mode, therefore for personal use with the resale of the unused electricity in surplus, which