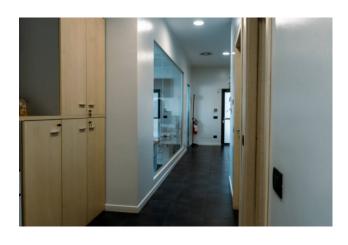

The property is structured as follows:

- On the ground floor there is a warehouse of approximately 85 m2, with armored door, attached bathroom and independent entrance. The building is equipped with an internal lift that connects all floors and an emergency staircase.
- On the first floor we have offices with meeting room and break area, all served by the bathroom.
- On the first floor, the offices are heated and cooled by splits, equipped with ventilation with air recirculation.
- On the second floor of the approximately 250 m2 building, we find other offices equipped with ventilation with air recirculation, also with toilets, heated and cooled underfloor with high energy efficiency.

The property is in excellent internal condition with double glazed windows and has an anti-theft system with cameras, is fully wired CAT6, there is an access control system via badge.

To complete the solution, in the external area we find 5 parking spaces and the column for recharging electric cars; while on the roof there is the photovoltaic system in exchange mode, therefore for personal use with the resale of the unused electricity in surplus, which