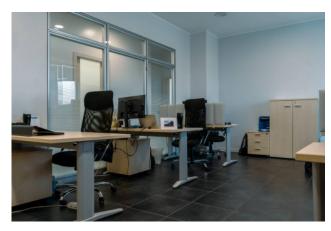

## 440 sq.m | Bathrooms: 3 | Rooms: 11

Representative office building for sale in Brugherio

Sky-earth representative building of approx. 450sqm plus outdoor area of approx. 200m2 in Brugherio

We offer for sale in the municipality of Brugherio, in an industrial area, strategic with the main road arteries, a ground-floor representative office building of approximately 450sqm. The property is structured on three levels. The external area of the property divided into two civics is about 200 square meters in total with double driveway entrance and double pedestrian entrance.

The property is structured as follows:

- On the ground floor there is a warehouse of approximately 85 m2, with armored door, attached bathroom and independent entrance. The building is equipped with an internal lift that connects all floors and an emergency staircase.
- On the first floor we have offices with meeting room and break area, all served by the bathroom.
- On the first floor, the offices are heated and cooled by splits, equipped with ventilation with air recirculation.
- On the second floor of the approximately 250 m2 building, we find other offices equipped with ventilation with air recirculation, also with toilets, heated and cooled underfloor with high energy efficiency.