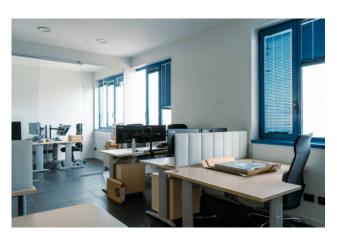

## 440 sq.m | Bathrooms: 3 | Rooms: 11

Representative office building for sale in Brugherio

Sky-earth representative building of approx. 450sqm plus outdoor area of approx. 200m2 in Brugherio

We offer for sale in the municipality of Brugherio, in an industrial area, strategic with the main road arteries, a ground-floor representative office building of approximately 450sqm. The property is structured on three levels. The external area of the property divided into two civics is about 200 square meters in total with double driveway entrance and double pedestrian entrance.

The property is structured as follows:

- On the ground floor there is a warehouse of approximately 85 m2, with armored door, attached bathroom and independent entrance. The building is equipped with an internal lift that connects all floors and an emergency staircase.
- On the first floor we have offices with meeting room and break area, all served by the bathroom.
- On the first floor, the offices are heated and cooled by splits, equipped with ventilation with air recirculation.
- On the second floor of the approximately 250 m2 building, we find other offices equipped with ventilation with air recirculation, also with toilets, heated and cooled underfloor with high energy efficiency.

The property is in excellent internal condition with double glazed windows and has an anti-theft system with cameras, is fully wired CAT6, there is an access control system via badge.

To complete the solution, in the external area we find 5 parking spaces and the column for recharging electric cars; while on the roof there is the photovoltaic system in exchange mode, therefore for personal use with the resale of the unused electricity in surplus, which