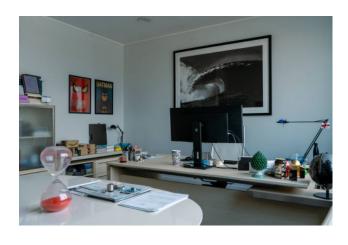

## 440 sq.m | Bathrooms: 3 | Rooms: 11

Representative office building for sale in Brugherio

Sky-earth representative building of approx. 450sqm plus outdoor area of approx. 200m2 in Brugherio

We offer for sale in the municipality of Brugherio, in an industrial area, strategic with the main road arteries, a ground-floor representative office building of approximately 450sqm. The property is structured on three levels. The external area of the property divided into two civics is about 200 square meters in total with double driveway entrance and double pedestrian entrance.

The property is structured as follows:

- On the ground floor there is a warehouse of approximately 85 m2, with armored door, attached bathroom and independent entrance. The building is equipped with an internal lift that connects all floors and an emergency staircase.
- On the first floor we have offices with meeting room and break area, all served by the bathroom.
- On the first floor, the offices are heated and cooled by splits, equipped with ventilation with air recirculation.
- On the second floor of the approximately 250 m2 building, we find other offices equipped with ventilation with air recirculation, also with toilets, heated and cooled underfloor with high energy efficiency.