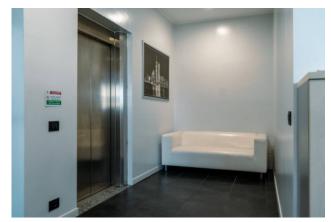

The property is structured as follows:

- On the ground floor there is a warehouse of approximately 85 m2, with armored door, attached bathroom and independent entrance. The building is equipped with an internal lift that connects all floors and an emergency staircase.
- On the first floor we have offices with meeting room and break area, all served by the bathroom.
- On the first floor, the offices are heated and cooled by splits, equipped with ventilation with air recirculation.
- On the second floor of the approximately 250 m2 building, we find other offices equipped with ventilation with air recirculation, also with toilets, heated and cooled underfloor with high energy efficiency.