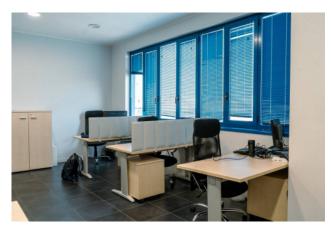

The property is structured as follows:

- On the ground floor there is a warehouse of approximately 85 m2, with armored door, attached bathroom and independent entrance. The building is equipped with an internal lift that connects all floors and an emergency staircase.
- On the first floor we have offices with meeting room and break area, all served by the bathroom.
- On the first floor, the offices are heated and cooled by splits, equipped with ventilation with air recirculation.
- On the second floor of the approximately 250 m2 building, we find other offices equipped with ventilation with air recirculation, also with toilets, heated and cooled underfloor with high energy efficiency.

The property is in excellent internal condition with double glazed windows and has an anti-theft system with cameras, is fully wired CAT6, there is an access control system via badge.

To complete the solution, in the external area we find 5 parking spaces and the column for recharging electric cars; while on the roof there is the photovoltaic system in exchange mode, therefore for personal use with the resale of the unused electricity in surplus, which