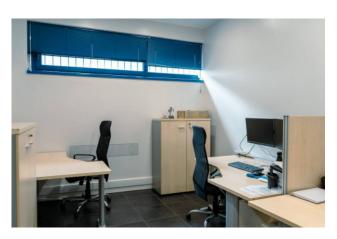

The property is structured as follows:

- On the ground floor there is a warehouse of approximately 85 m2, with armored door, attached bathroom and independent entrance. The building is equipped with an internal lift that connects all floors and an emergency staircase.
- On the first floor we have offices with meeting room and break area, all served by the bathroom.
- On the first floor, the offices are heated and cooled by splits, equipped with ventilation with air recirculation.
- On the second floor of the approximately 250 m2 building, we find other offices equipped with ventilation with air recirculation, also with toilets, heated and cooled underfloor with high energy efficiency.

The property is in excellent internal condition with double glazed windows and has an anti-theft system with cameras, is fully wired CAT6, there is an access control system via badge.

To complete the solution, in the external area we find 5 parking spaces and the column for recharging electric cars; while on the roof there is the photovoltaic system in exchange mode, therefore for personal use with the resale of the unused electricity in surplus, which