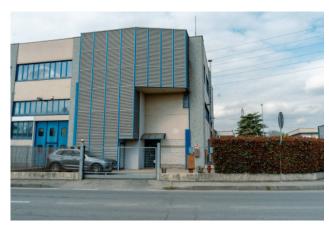

# Office for Sale in Brugherio - via aristotele, 9

Sale

Ref. 23127

PRICE: € 730.000

## 440 sq.m | Bathrooms: 3 | Rooms: 11

Representative office building for sale in Brugherio

Sky-earth representative building of approx. 450sqm plus outdoor area of approx. 200m2 in Brugherio

We offer for sale in the municipality of Brugherio, in an industrial area, strategic with the main road arteries, a ground-floor representative office building of approximately 450sqm. The property is structured on three levels. The external area of the property divided into two civics is about 200 square meters in total with double driveway entrance and double pedestrian entrance.