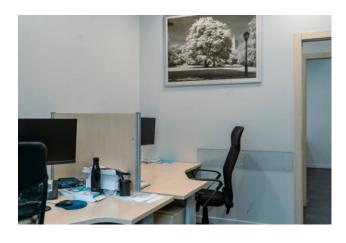

The property is structured as follows:

- On the ground floor there is a warehouse of approximately 85 m2, with armored door, attached bathroom and independent entrance. The building is equipped with an internal lift that connects all floors and an emergency staircase.
- On the first floor we have offices with meeting room and break area, all served by the bathroom.
- On the first floor, the offices are heated and cooled by splits, equipped with ventilation with air recirculation.
- On the second floor of the approximately 250 m2 building, we find other offices equipped with ventilation with air recirculation, also with toilets, heated and cooled underfloor with high energy efficiency.