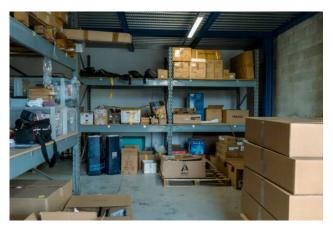

The property is structured as follows:

- On the ground floor there is a warehouse of approximately 85 m2, with armored door, attached bathroom and independent entrance. The building is equipped with an internal lift that connects all floors and an emergency staircase.
- On the first floor we have offices with meeting room and break area, all served by the bathroom.
- On the first floor, the offices are heated and cooled by splits, equipped with ventilation with air recirculation.
- On the second floor of the approximately 250 m2 building, we find other offices equipped with ventilation with air recirculation, also with toilets, heated and cooled underfloor with high energy efficiency.