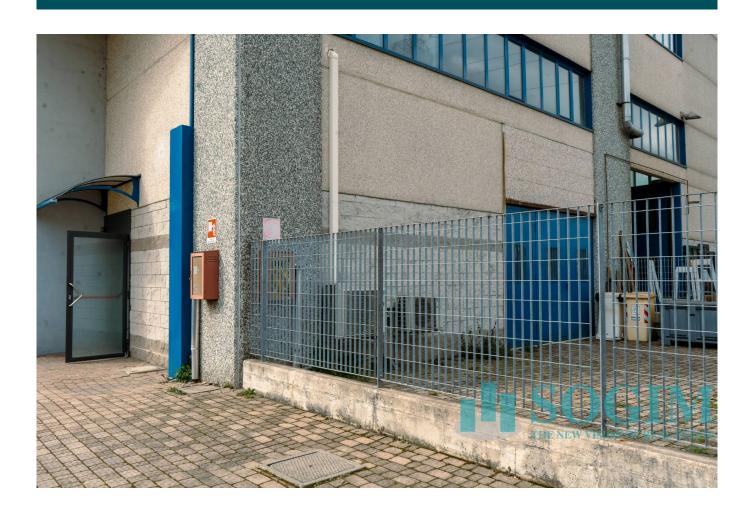

## 440 sq.m | Bathrooms: 3 | Rooms: 11

Representative office building for sale in Brugherio

Sky-earth representative building of approx. 450sqm plus outdoor area of approx. 200m2 in Brugherio

We offer for sale in the municipality of Brugherio, in an industrial area, strategic with the main road arteries, a ground-floor representative office building of approximately 450sqm. The property is structured on three levels. The external area of the property divided into two civics is about 200 square meters in total with double driveway entrance and double pedestrian entrance.

The property is in excellent internal condition with double glazed windows and has an anti-theft system with cameras, is fully wired CAT6, there is an access control system via badge.

To complete the solution, in the external area we find 5 parking spaces and the column for recharging electric cars; while on the roof there is the photovoltaic system in exchange mode, therefore for personal use with the resale of the unused electricity in surplus, which