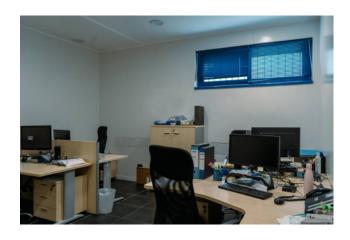

## 440 sq.m | Bathrooms: 3 | Rooms: 11

Representative office building for sale in Brugherio

Sky-earth representative building of approx. 450sqm plus outdoor area of approx. 200m2 in Brugherio

We offer for sale in the municipality of Brugherio, in an industrial area, strategic with the main road arteries, a ground-floor representative office building of approximately 450sqm. The property is structured on three levels. The external area of the property divided into two civics is about 200 square meters in total with double driveway entrance and double pedestrian entrance.

The property is structured as follows:

- On the ground floor there is a warehouse of approximately 85 m2, with armored door, attached bathroom and independent entrance. The building is equipped with an internal lift that connects all floors and an emergency staircase.
- On the first floor we have offices with meeting room and break area, all served by the bathroom.
- On the first floor, the offices are heated and cooled by splits, equipped with ventilation with air recirculation.
- On the second floor of the approximately 250 m2 building, we find other offices equipped with ventilation with air recirculation, also with toilets, heated and cooled underfloor with high energy efficiency.