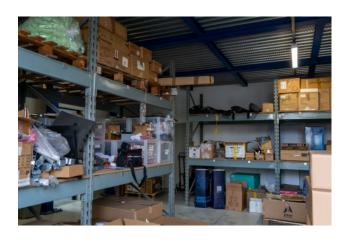

The property is structured as follows:

- On the ground floor there is a warehouse of approximately 85 m2, with armored door, attached bathroom and independent entrance. The building is equipped with an internal lift that connects all floors and an emergency staircase.
- On the first floor we have offices with meeting room and break area, all served by the bathroom.
- On the first floor, the offices are heated and cooled by splits, equipped with ventilation with air recirculation.
- On the second floor of the approximately 250 m2 building, we find other offices equipped with ventilation with air recirculation, also with toilets, heated and cooled underfloor with high energy efficiency.