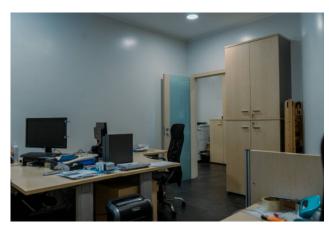

The property is structured as follows:

- On the ground floor there is a warehouse of approximately 85 m2, with armored door, attached bathroom and independent entrance. The building is equipped with an internal lift that connects all floors and an emergency staircase.
- On the first floor we have offices with meeting room and break area, all served by the bathroom.
- On the first floor, the offices are heated and cooled by splits, equipped with ventilation with air recirculation.
- On the second floor of the approximately 250 m2 building, we find other offices equipped with ventilation with air recirculation, also with toilets, heated and cooled underfloor with high energy efficiency.

The property is in excellent internal condition with double glazed windows and has an anti-theft system with cameras, is fully wired CAT6, there is an access control system via badge.

To complete the solution, in the external area we find 5 parking spaces and the column for recharging electric cars; while on the roof there is the photovoltaic system in exchange mode, therefore for personal use with the resale of the unused electricity in surplus, which