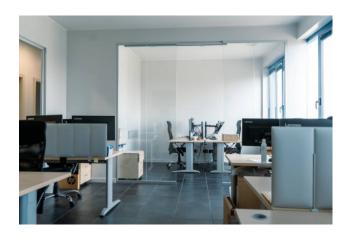

The property is structured as follows:

- On the ground floor there is a warehouse of approximately 85 m2, with armored door, attached bathroom and independent entrance. The building is equipped with an internal lift that connects all floors and an emergency staircase.
- On the first floor we have offices with meeting room and break area, all served by the bathroom.
- On the first floor, the offices are heated and cooled by splits, equipped with ventilation with air recirculation.
- On the second floor of the approximately 250 m2 building, we find other offices equipped with ventilation with air recirculation, also with toilets, heated and cooled underfloor with high energy efficiency.

The property is in excellent internal condition with double glazed windows and has an anti-theft system with cameras, is fully wired CAT6, there is an access control system via badge.

To complete the solution, in the external area we find 5 parking spaces and the column for recharging electric cars; while on the roof there is the photovoltaic system in exchange mode, therefore for personal use with the resale of the unused electricity in surplus, which