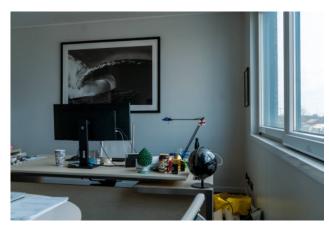

The property is structured as follows:

- On the ground floor there is a warehouse of approximately 85 m2, with armored door, attached bathroom and independent entrance. The building is equipped with an internal lift that connects all floors and an emergency staircase.
- On the first floor we have offices with meeting room and break area, all served by the bathroom.
- On the first floor, the offices are heated and cooled by splits, equipped with ventilation with air recirculation.
- On the second floor of the approximately 250 m2 building, we find other offices equipped with ventilation with air recirculation, also with toilets, heated and cooled underfloor with high energy efficiency.

The property is in excellent internal condition with double glazed windows and has an anti-theft system with cameras, is fully wired CAT6, there is an access control system via badge.

To complete the solution, in the external area we find 5 parking spaces and the column for recharging electric cars; while on the roof there is the photovoltaic system in exchange mode, therefore for personal use with the resale of the unused electricity in surplus, which