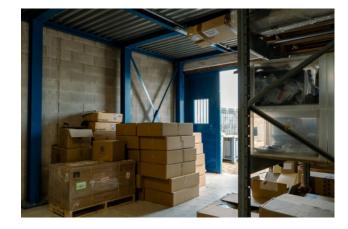

The property is structured as follows:

- On the ground floor there is a warehouse of approximately 85 m2, with armored door, attached bathroom and independent entrance. The building is equipped with an internal lift that connects all floors and an emergency staircase.
- On the first floor we have offices with meeting room and break area, all served by the bathroom.
- On the first floor, the offices are heated and cooled by splits, equipped with ventilation with air recirculation.
- On the second floor of the approximately 250 m2 building, we find other offices equipped with ventilation with air recirculation, also with toilets, heated and cooled underfloor with high energy efficiency.