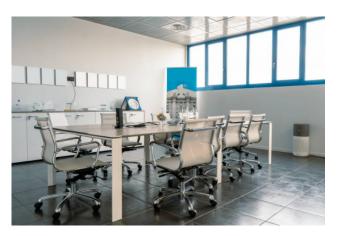

The property is structured as follows:

- On the ground floor there is a warehouse of approximately 85 m2, with armored door, attached bathroom and independent entrance. The building is equipped with an internal lift that connects all floors and an emergency staircase.
- On the first floor we have offices with meeting room and break area, all served by the bathroom.
- On the first floor, the offices are heated and cooled by splits, equipped with ventilation with air recirculation.
- On the second floor of the approximately 250 m2 building, we find other offices equipped with ventilation with air recirculation, also with toilets, heated and cooled underfloor with high energy efficiency.