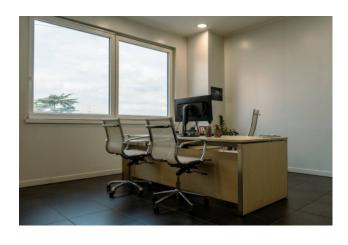

The property is structured as follows:

- On the ground floor there is a warehouse of approximately 85 m2, with armored door, attached bathroom and independent entrance. The building is equipped with an internal lift that connects all floors and an emergency staircase.
- On the first floor we have offices with meeting room and break area, all served by the bathroom.
- On the first floor, the offices are heated and cooled by splits, equipped with ventilation with air recirculation.
- On the second floor of the approximately 250 m2 building, we find other offices equipped with ventilation with air recirculation, also with toilets, heated and cooled underfloor with high energy efficiency.

The property is in excellent internal condition with double glazed windows and has an anti-theft system with cameras, is fully wired CAT6, there is an access control system via badge.

To complete the solution, in the external area we find 5 parking spaces and the column for recharging electric cars; while on the roof there is the photovoltaic system in exchange mode, therefore for personal use with the resale of the unused electricity in surplus, which