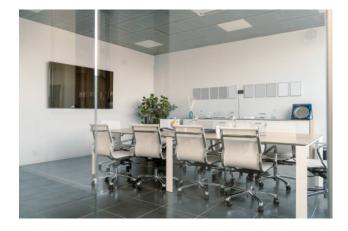

The property is structured as follows:

- On the ground floor there is a warehouse of approximately 85 m2, with armored door, attached bathroom and independent entrance. The building is equipped with an internal lift that connects all floors and an emergency staircase.
- On the first floor we have offices with meeting room and break area, all served by the bathroom.
- On the first floor, the offices are heated and cooled by splits, equipped with ventilation with air recirculation.
- On the second floor of the approximately 250 m2 building, we find other offices equipped with ventilation with air recirculation, also with toilets, heated and cooled underfloor with high energy efficiency.