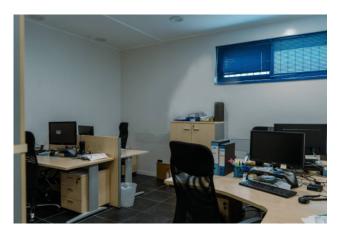

The property is structured as follows:

- On the ground floor there is a warehouse of approximately 85 m2, with armored door, attached bathroom and independent entrance. The building is equipped with an internal lift that connects all floors and an emergency staircase.
- On the first floor we have offices with meeting room and break area, all served by the bathroom.
- On the first floor, the offices are heated and cooled by splits, equipped with ventilation with air recirculation.
- On the second floor of the approximately 250 m2 building, we find other offices equipped with ventilation with air recirculation, also with toilets, heated and cooled underfloor with high energy efficiency.

The property is in excellent internal condition with double glazed windows and has an anti-theft system with cameras, is fully wired CAT6, there is an access control system via badge.

To complete the solution, in the external area we find 5 parking spaces and the column for recharging electric cars; while on the roof there is the photovoltaic system in exchange mode, therefore for personal use with the resale of the unused electricity in surplus, which