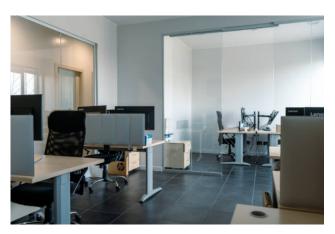

The property is structured as follows:

- On the ground floor there is a warehouse of approximately 85 m2, with armored door, attached bathroom and independent entrance. The building is equipped with an internal lift that connects all floors and an emergency staircase.
- On the first floor we have offices with meeting room and break area, all served by the bathroom.
- On the first floor, the offices are heated and cooled by splits, equipped with ventilation with air recirculation.
- On the second floor of the approximately 250 m2 building, we find other offices equipped with ventilation with air recirculation, also with toilets, heated and cooled underfloor with high energy efficiency.

The property is in excellent internal condition with double glazed windows and has an anti-theft system with cameras, is fully wired CAT6, there is an access control system via badge.

To complete the solution, in the external area we find 5 parking spaces and the column for recharging electric cars; while on the roof there is the photovoltaic system in exchange mode, therefore for personal use with the resale of the unused electricity in surplus, which