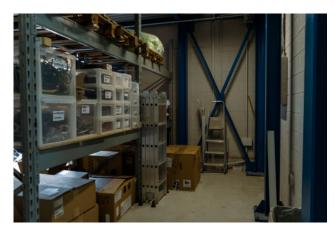

The property is structured as follows:

- On the ground floor there is a warehouse of approximately 85 m2, with armored door, attached bathroom and independent entrance. The building is equipped with an internal lift that connects all floors and an emergency staircase.
- On the first floor we have offices with meeting room and break area, all served by the bathroom.
- On the first floor, the offices are heated and cooled by splits, equipped with ventilation with air recirculation.
- On the second floor of the approximately 250 m2 building, we find other offices equipped with ventilation with air recirculation, also with toilets, heated and cooled underfloor with high energy efficiency.