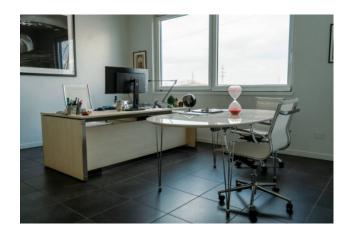

The property is structured as follows:

- On the ground floor there is a warehouse of approximately 85 m2, with armored door, attached bathroom and independent entrance. The building is equipped with an internal lift that connects all floors and an emergency staircase.
- On the first floor we have offices with meeting room and break area, all served by the bathroom.
- On the first floor, the offices are heated and cooled by splits, equipped with ventilation with air recirculation.
- On the second floor of the approximately 250 m2 building, we find other offices equipped with ventilation with air recirculation, also with toilets, heated and cooled underfloor with high energy efficiency.

The property is in excellent internal condition with double glazed windows and has an anti-theft system with cameras, is fully wired CAT6, there is an access control system via badge.

To complete the solution, in the external area we find 5 parking spaces and the column for recharging electric cars; while on the roof there is the photovoltaic system in exchange mode, therefore for personal use with the resale of the unused electricity in surplus, which