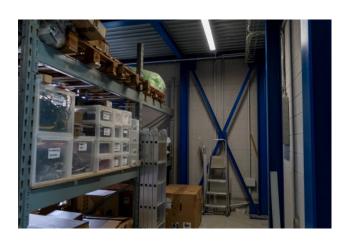

The property is structured as follows:

- On the ground floor there is a warehouse of approximately 85 m2, with armored door, attached bathroom and independent entrance. The building is equipped with an internal lift that connects all floors and an emergency staircase.
- On the first floor we have offices with meeting room and break area, all served by the bathroom.
- On the first floor, the offices are heated and cooled by splits, equipped with ventilation with air recirculation.
- On the second floor of the approximately 250 m2 building, we find other offices equipped with ventilation with air recirculation, also with toilets, heated and cooled underfloor with high energy efficiency.