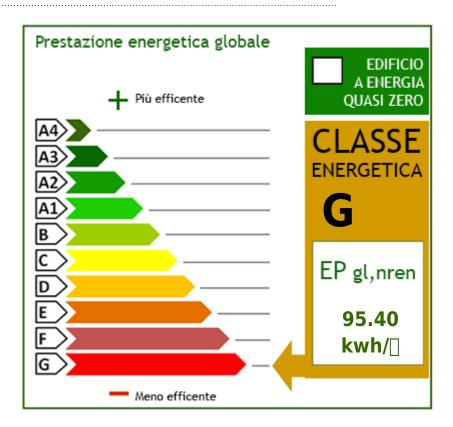

ogistics sector, has an internal height of mt. 4.5 under beam; it consists of two adjacent buildings with two dedicated driveways as well as a large outdoor area that allows good access/handling of trucks

Sogim is a real estate brokerage company that has been consolidated for over 30 years and specializes in the brokerage of properties for businesses in the industrial, logistics and tertiary sectors. We are able to offer various services and find the right solution for our customers and assistance up to the conclusion of the contract.

## **Property Informations**

---> Totale\_mq\_calpestabili <---: 14500.00 State of Preservation: To be Restored

**Local processing sq.m.**: 15.000 sq.m **Uncovered area sq.m.**: 8.000 sq.m

## **Features**



**Driving Force** 

Water for industrial use