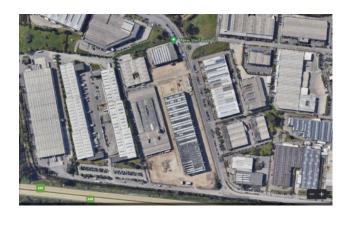

## 15.000 sq.m

Buccinasco industrial area, in front of the ring road and convenient with the relative exit 6 CORSICO / GAGGIANO, large WAREHOUSE / DEPOSIT of about 15,000 square meters. The property, inserted within a logistics sector, has an internal height of mt. 4.5 under beam; it consists of two adjacent buildings with two dedicated driveways as well as a large outdoor area that allows good access/handling of trucks