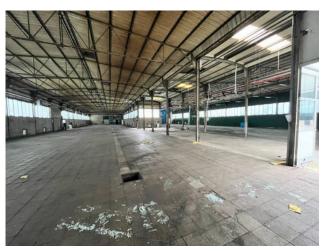

## 15.000 sq.m

Buccinasco industrial area, in front of the ring road and convenient with the relative exit 6 CORSICO / GAGGIANO, large WAREHOUSE / DEPOSIT of about 15,000 square meters. The property, inserted within a logistics sector, has an internal height of mt. 4.5 under beam; it consists of two adjacent buildings with two dedicated driveways as well as a large outdoor area that allows good access/handling of trucks