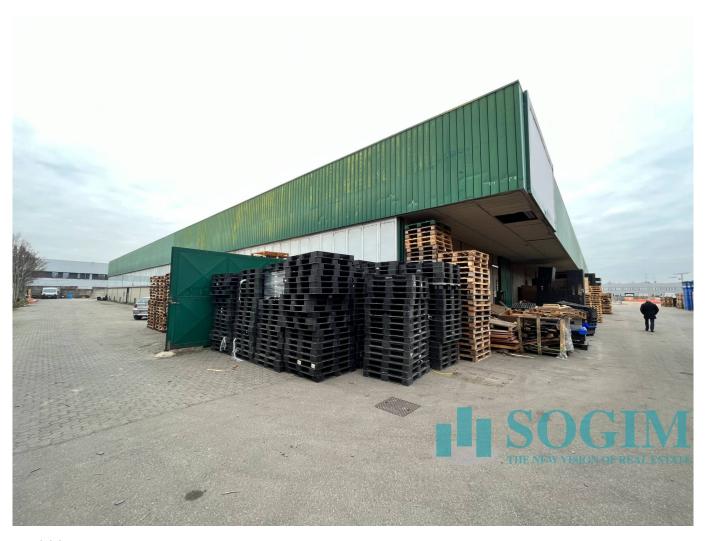

## 15.000 sq.m

Buccinasco industrial area, in front of the ring road and convenient with the relative exit 6 CORSICO / GAGGIANO, large WAREHOUSE / DEPOSIT of about 15,000 square meters. The property, inserted within a logistics sector, has an internal height of mt. 4.5 under beam; it consists of two adjacent buildings with two dedicated driveways as well as a large outdoor area that allows good access/handling of trucks