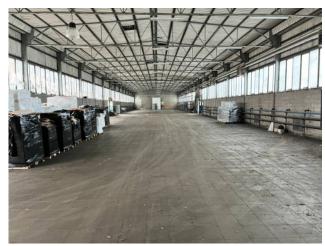

## 15.000 sq.m

Buccinasco industrial area, in front of the ring road and convenient with the relative exit 6 CORSICO / GAGGIANO, large WAREHOUSE / DEPOSIT of about 15,000 square meters. The property, inserted within a logistics sector, has an internal height of mt. 4.5 under beam; it consists of two adjacent buildings with two dedicated driveways as well as a large outdoor area that allows good access/handling of trucks

## **Property Informations**

---> Totale\_mq\_calpestabili <---: 14500.00 State of Preservation: To be Restored

**Local processing sq.m.**: 15.000 sq.m **Uncovered area sq.m.**: 8.000 sq.m