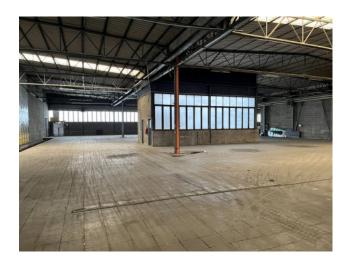

## 15.000 sq.m

Buccinasco industrial area, in front of the ring road and convenient with the relative exit 6 CORSICO / GAGGIANO, large WAREHOUSE / DEPOSIT of about 15,000 square meters. The property, inserted within a logistics sector, has an internal height of mt. 4.5 under beam; it consists of two adjacent buildings with two dedicated driveways as well as a large outdoor area that allows good access/handling of trucks