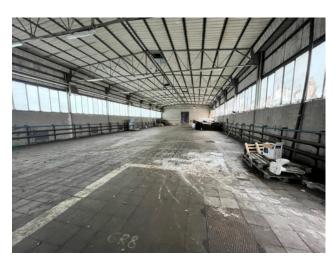

## 15.000 sq.m

Buccinasco industrial area, in front of the ring road and convenient with the relative exit 6 CORSICO / GAGGIANO, large WAREHOUSE / DEPOSIT of about 15,000 square meters. The property, inserted within a logistics sector, has an internal height of mt. 4.5 under beam; it consists of two adjacent buildings with two dedicated driveways as well as a large outdoor area that allows good access/handling of trucks