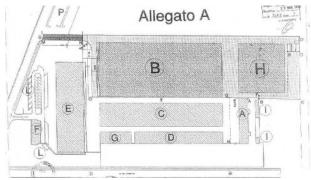

## 15.000 sq.m

Buccinasco industrial area, in front of the ring road and convenient with the relative exit 6 CORSICO / GAGGIANO, large WAREHOUSE / DEPOSIT of about 15,000 square meters. The property, inserted within a logistics sector, has an internal height of mt. 4.5 under beam; it consists of two adjacent buildings with two dedicated driveways as well as a large outdoor area that allows good access/handling of trucks