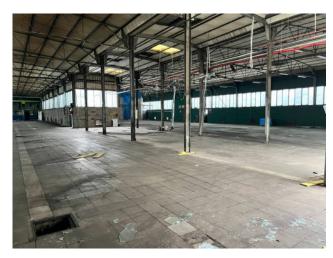

## 15.000 sq.m

Buccinasco industrial area, in front of the ring road and convenient with the relative exit 6 CORSICO / GAGGIANO, large WAREHOUSE / DEPOSIT of about 15,000 square meters. The property, inserted within a logistics sector, has an internal height of mt. 4.5 under beam; it consists of two adjacent buildings with two dedicated driveways as well as a large outdoor area that allows good access/handling of trucks