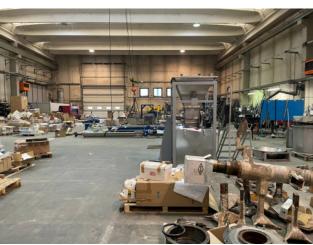

## 1.450 sq.m

We offer for rent in the industrial area of San Giuliano Milanese, a shed of 1000 square meters with a single span with a height of 8.50 meters under the beam connected to an office building of 420 square meters on two levels.

The property is equipped with three level doors that allow you to carry out loading and unloading activities, equipped with an external area of property used for parking and maneuvering space of about 2000 square meters.

Present 5 t overhead crane, heating system inside the shed with three robur, as well as the part of the offices.

The property will be free starting from March 1, 2023.

SOGIM is a company of the De Luigi RE Group specialized in real estate brokerage for businesses and also present in the Residential sector.