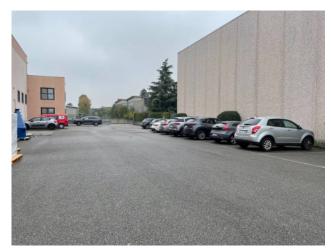

The property is equipped with three level doors that allow you to carry out loading and unloading activities, equipped with an external area of property used for parking and maneuvering space of about 2000 square meters.