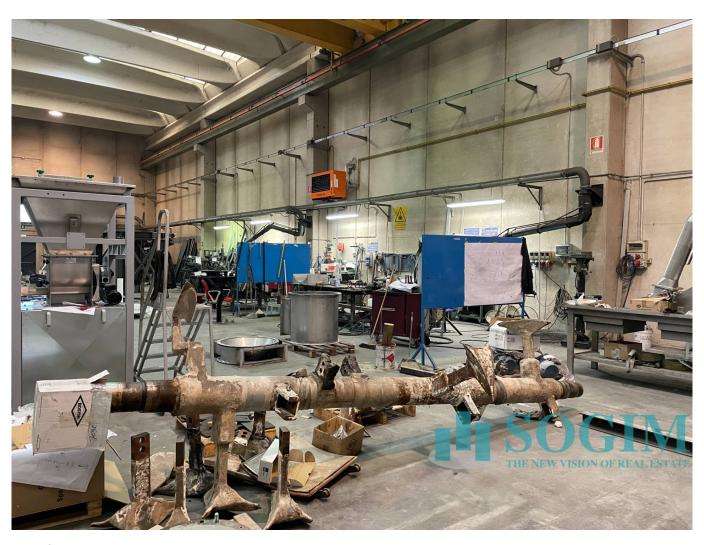

## 1.450 sq.m

We offer for rent in the industrial area of San Giuliano Milanese, a shed of 1000 square meters with a single span with a height of 8.50 meters under the beam connected to an office building of 420 square meters on two levels.

The property is equipped with three level doors that allow you to carry out loading and unloading activities, equipped with an external area of property used for parking and maneuvering space of about 2000 square meters.

Present 5 t overhead crane, heating system inside the shed with three robur, as well as the part of the offices.

The property will be free starting from March 1, 2023.

SOGIM is a company of the De Luigi RE Group specialized in real estate brokerage for businesses and also present in the Residential sector.