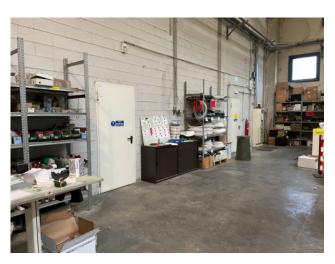

## 1.450 sq.m

We offer for rent in the industrial area of San Giuliano Milanese, a shed of 1000 square meters with a single span with a height of 8.50 meters under the beam connected to an office building of 420 square meters on two levels.

## **Property Informations**

Address: Strada Privata Oglio, 14 Zip Code: 20098

State of Preservation: Good Warehouse rooms sq.m.: 1.000 sq.m

Office sq.m.: 420 sq.m

**Features** 

Air-Conditioned Alarm