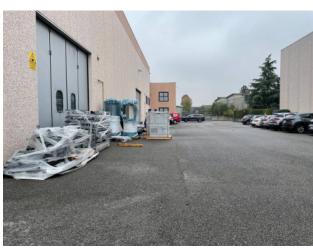

The property is equipped with three level doors that allow you to carry out loading and unloading activities, equipped with an external area of property used for parking and maneuvering space of about 2000 square meters.