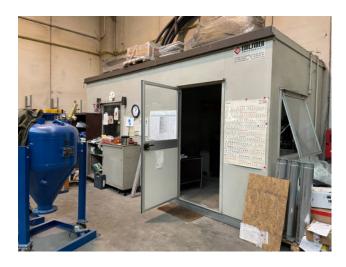

Present 5 t overhead crane, heating system inside the shed with three robur, as well as the part of the offices.

The property will be free starting from March 1, 2023.

SOGIM is a company of the De Luigi RE Group specialized in real estate brokerage for businesses and also present in the Residential sector.

## **Property Informations**

Address: Strada Privata Oglio, 14 Zip Code: 20098

State of Preservation: Good Warehouse rooms sq.m.: 1.000 sq.m

Office sq.m.: 420 sq.m

**Features** 

Air-Conditioned Alarm