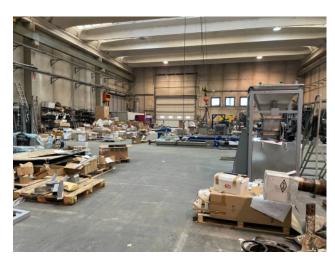

## 1.450 sq.m

We offer for rent in the industrial area of San Giuliano Milanese, a shed of 1000 square meters with a single span with a height of 8.50 meters under the beam connected to an office building of 420 square meters on two levels.

The property is equipped with three level doors that allow you to carry out loading and unloading activities, equipped with an external area of property used for parking and maneuvering space of about 2000 square meters.

Present 5 t overhead crane, heating system inside the shed with three robur, as well as the part of the offices.

The property will be free starting from March 1, 2023.

SOGIM is a company of the De Luigi RE Group specialized in real estate brokerage for businesses and also present in the Residential sector.