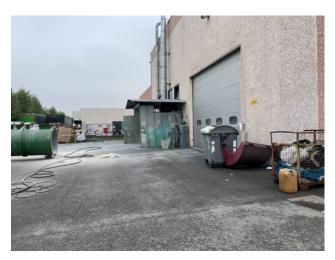

The property is equipped with three level doors that allow you to carry out loading and unloading activities, equipped with an external area of property used for parking and maneuvering space of about 2000 square meters.