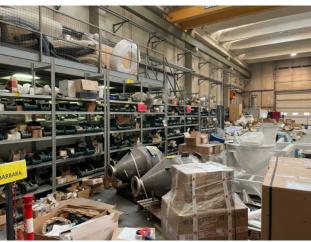

## 1.450 sq.m

We offer for rent in the industrial area of San Giuliano Milanese, a shed of 1000 square meters with a single span with a height of 8.50 meters under the beam connected to an office building of 420 square meters on two levels.

The property is equipped with three level doors that allow you to carry out loading and unloading activities, equipped with an external area of property used for parking and maneuvering space of about 2000 square meters.

Present 5 t overhead crane, heating system inside the shed with three robur, as well as the part of the offices.

The property will be free starting from March 1, 2023.

SOGIM is a company of the De Luigi RE Group specialized in real estate brokerage for businesses and also present in the Residential sector.