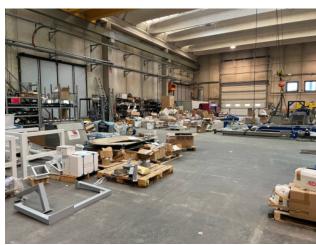

## 1.450 sq.m

We offer for rent in the industrial area of San Giuliano Milanese, a shed of 1000 square meters with a single span with a height of 8.50 meters under the beam connected to an office building of 420 square meters on two levels.

The property is equipped with three level doors that allow you to carry out loading and unloading activities, equipped with an external area of property used for parking and maneuvering space of about 2000 square meters.

Present 5 t overhead crane, heating system inside the shed with three robur, as well as the part of the offices.

The property will be free starting from March 1, 2023.

SOGIM is a company of the De Luigi RE Group specialized in real estate brokerage for businesses and also present in the Residential sector.