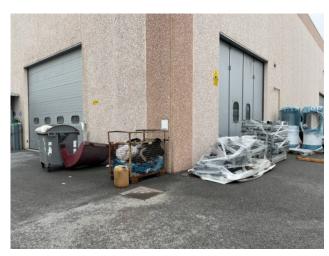

The property is equipped with three level doors that allow you to carry out loading and unloading activities, equipped with an external area of property used for parking and maneuvering space of about 2000 square meters.