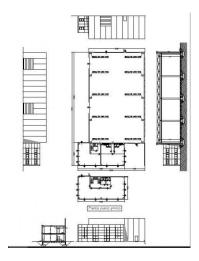

## 1.450 sq.m

We offer for rent in the industrial area of San Giuliano Milanese, a shed of 1000 square meters with a single span with a height of 8.50 meters under the beam connected to an office building of 420 square meters on two levels.

The property is equipped with three level doors that allow you to carry out loading and unloading activities, equipped with an external area of property used for parking and maneuvering space of about 2000 square meters.

Present 5 t overhead crane, heating system inside the shed with three robur, as well as the part of the offices.

The property will be free starting from March 1, 2023.

SOGIM is a company of the De Luigi RE Group specialized in real estate brokerage for businesses and also present in the Residential sector.

## **Property Informations**

Address: Strada Privata Oglio, 14 Zip Code: 20098

State of Preservation: Good Warehouse rooms sq.m.: 1.000 sq.m

Office sq.m.: 420 sq.m

**Features** 

Air-Conditioned Alarm