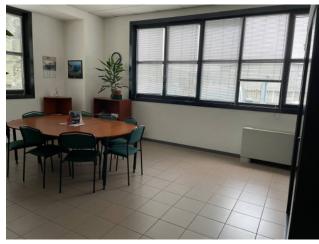

## 1.450 sq.m

We offer for rent in the industrial area of San Giuliano Milanese, a shed of 1000 square meters with a single span with a height of 8.50 meters under the beam connected to an office building of 420 square meters on two levels.

## **Property Informations**

Address: Strada Privata Oglio, 14 Zip Code: 20098

State of Preservation: Good Warehouse rooms sq.m.: 1.000 sq.m

Office sq.m.: 420 sq.m

**Features** 

Air-Conditioned Alarm