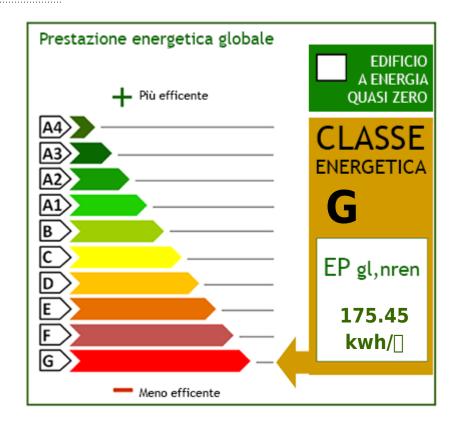

### **Property Informations**

| Address: via Vesuvio, 1          | State of Preservation: Excellent |
|----------------------------------|----------------------------------|
| Local processing sq.m.: 450 sq.m |                                  |
| Foaturos                         |                                  |