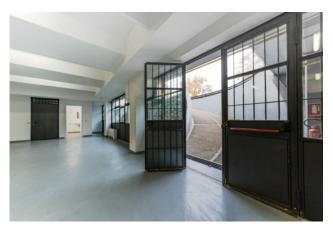

### 450 sq.m

Nova Milanese, we rent a splendid warehouse of approx. 450 sqm. in addition to services, ideal as an office / laboratory. Interesting for those who have to carry out light work or professional studios such as: painters, photographers, designers, architects, engineers. Small assembly activities are also interesting as it can be reached by a small vehicle ramp. Kept in excellent condition, the warehouse is equipped with an independent heating system. Combined with the property also 2 parking spaces.