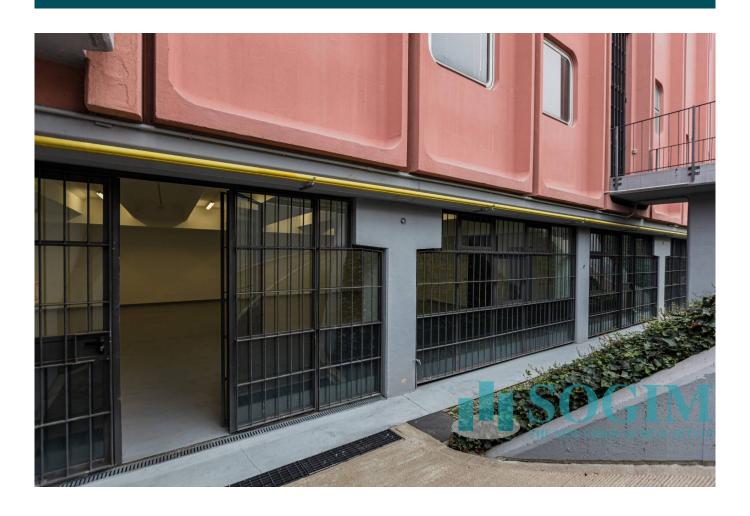

# Store for Rent in Nova Milanese - via Vesuvio, 1

Rent

Ref. 23016

PRICE: € 2.500

### 450 sq.m

Nova Milanese, we rent a splendid warehouse of approx. 450 sqm. in addition to services, ideal as an office / laboratory. Interesting for those who have to carry out light work or professional studios such as: painters, photographers, designers, architects, engineers. Small assembly activities are also interesting as it can be reached by a small vehicle ramp. Kept in excellent condition, the warehouse is equipped with an independent heating system. Combined with the property also 2 parking spaces.