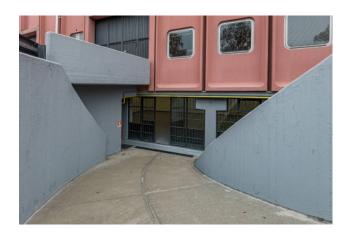

### 450 sq.m

Nova Milanese, we rent a splendid warehouse of approx. 450 sqm. in addition to services, ideal as an office / laboratory. Interesting for those who have to carry out light work or professional studios such as: painters, photographers, designers, architects, engineers. Small assembly activities are also interesting as it can be reached by a small vehicle ramp. Kept in excellent condition, the warehouse is equipped with an independent heating system. Combined with the property also 2 parking spaces.