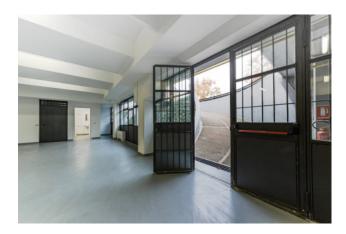

### 450 sq.m

Nova Milanese, we rent a splendid warehouse of approx. 450 sqm. in addition to services, ideal as an office / laboratory. Interesting for those who have to carry out light work or professional studios such as: painters, photographers, designers, architects, engineers. Small assembly activities are also interesting as it can be reached by a small vehicle ramp. Kept in excellent condition, the warehouse is equipped with an independent heating system. Combined with the property also 2 parking spaces.

### **Property Informations**

| Address: via Vesuvio, 1          | State of Preservation: Excellent |
|----------------------------------|----------------------------------|
| Local processing sq.m.: 450 sq.m |                                  |
| Foaturos                         |                                  |