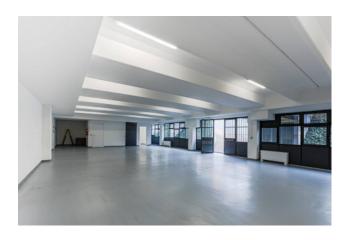

### 450 sq.m

Nova Milanese, we rent a splendid warehouse of approx. 450 sqm. in addition to services, ideal as an office / laboratory. Interesting for those who have to carry out light work or professional studios such as: painters, photographers, designers, architects, engineers. Small assembly activities are also interesting as it can be reached by a small vehicle ramp. Kept in excellent condition, the warehouse is equipped with an independent heating system. Combined with the property also 2 parking spaces.