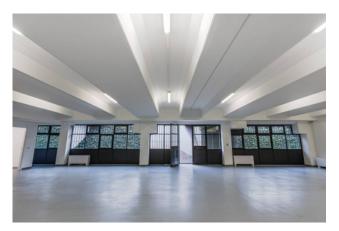

### 450 sq.m

Nova Milanese, we rent a splendid warehouse of approx. 450 sqm. in addition to services, ideal as an office / laboratory. Interesting for those who have to carry out light work or professional studios such as: painters, photographers, designers, architects, engineers. Small assembly activities are also interesting as it can be reached by a small vehicle ramp. Kept in excellent condition, the warehouse is equipped with an independent heating system. Combined with the property also 2 parking spaces.

### **Property Informations**

| Address: via Vesuvio, 1          | State of Preservation: Excellent |
|----------------------------------|----------------------------------|
| Local processing sq.m.: 450 sq.m |                                  |
| Foaturos                         |                                  |