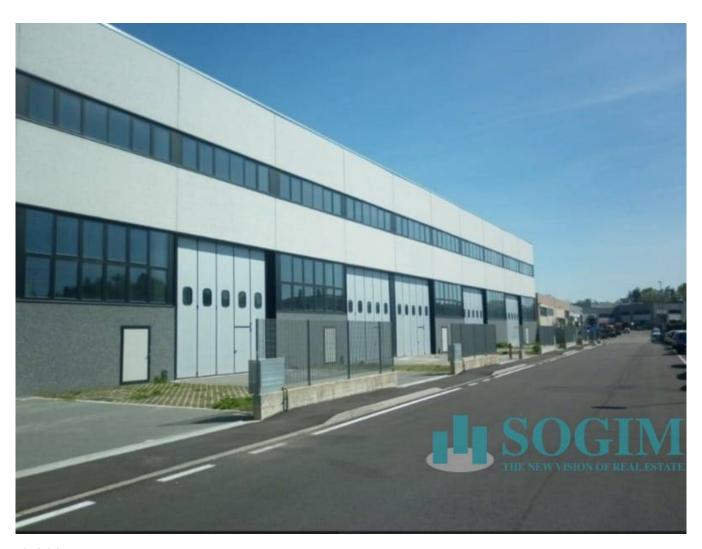

# industrial building + office block for Sale in Arsago Seprio - via pertini; 45

Sale

Ref. 22993

PRICE: € 8.000.000

### 10.000 sq.m

Arsago Seprio (VA) we offer for sale a newly built industrial / production building, located near the A8 motorway exit, of 10,000 square meters arranged as follows: on the first floor 3800 square meters with 5.5 meters of production space / warehouse partially complete with systems electric and heating; there is the fire ring, toilet, production office and motive power. There are 120 square meters of apartments that can be converted into an office. The solution is equipped with n. 8 doors and a square of about 1000 square meters accessible by a large comfortable ramp. On the ground floor 4890 square meters with 6.85 meters h complete with all the systems, fire ring, toilets, canteen. The appurtenant square extends on the 4 sides of the shed and facilitates the handling of the trucks for loading and unloading.