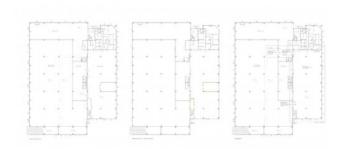

### 10.000 sq.m

Arsago Seprio (VA) we offer for sale a newly built industrial / production building, located near the A8 motorway exit, of 10,000 square meters arranged as follows: on the first floor 3800 square meters with 5.5 meters of production space / warehouse partially complete with systems electric and heating; there is the fire ring, toilet, production office and motive power. There are 120 square meters of apartments that can be converted into an office. The solution is equipped with n. 8 doors and a square of about 1000 square meters accessible by a large comfortable ramp. On the ground floor 4890 square meters with 6.85 meters h complete with all the systems, fire ring, toilets, canteen. The appurtenant square extends on the 4 sides of the shed and facilitates the handling of the trucks for loading and unloading.

## **Property Informations**

Address: via pertini, 45 ---> Totale\_mq\_calpestabili <---: 9500.00

**State of Preservation**: Excellent **Local processing sq.m.**: 8.690 sq.m

Office sq.m.: 1.080 sq.m Uncovered area sq.m.: 3.000 sq.m