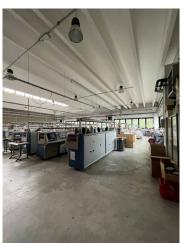

### 10.000 sq.m

Arsago Seprio (VA) we offer for sale a newly built industrial / production building, located near the A8 motorway exit, of 10,000 square meters arranged as follows: on the first floor 3800 square meters with 5.5 meters of production space / warehouse partially complete with systems electric and heating; there is the fire ring, toilet, production office and motive power. There are 120 square meters of apartments that can be converted into an office. The solution is equipped with n. 8 doors and a square of about 1000 square meters accessible by a large comfortable ramp. On the ground floor 4890 square meters with 6.85 meters h complete with all the systems, fire ring, toilets, canteen. The appurtenant square extends on the 4 sides of the shed and facilitates the handling of the trucks for loading and unloading.

The property as regards the part on the ground floor will be sold for income, as it is already leased.