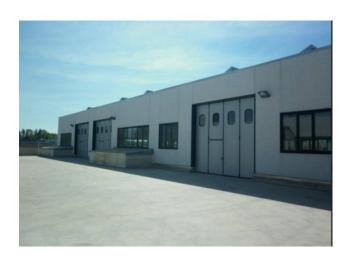

### 10.000 sq.m

Arsago Seprio (VA) we offer for sale a newly built industrial / production building, located near the A8 motorway exit, of 10,000 square meters arranged as follows: on the first floor 3800 square meters with 5.5 meters of production space / warehouse partially complete with systems electric and heating; there is the fire ring, toilet, production office and motive power. There are 120 square meters of apartments that can be converted into an office. The solution is equipped with n. 8 doors and a square of about 1000 square meters accessible by a large comfortable ramp. On the ground floor 4890 square meters with 6.85 meters h complete with all the systems, fire ring, toilets, canteen. The appurtenant square extends on the 4 sides of the shed and facilitates the handling of the trucks for loading and unloading.

## **Property Informations**

Address: via pertini, 45 ---> Totale\_mq\_calpestabili <---: 9500.00

**State of Preservation**: Excellent **Local processing sq.m.**: 8.690 sq.m

Office sq.m.: 1.080 sq.m Uncovered area sq.m.: 3.000 sq.m