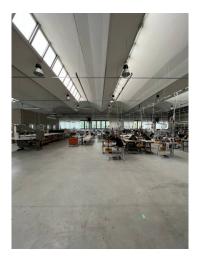

### 10.000 sq.m

Arsago Seprio (VA) we offer for sale a newly built industrial / production building, located near the A8 motorway exit, of 10,000 square meters arranged as follows: on the first floor 3800 square meters with 5.5 meters of production space / warehouse partially complete with systems electric and heating; there is the fire ring, toilet, production office and motive power. There are 120 square meters of apartments that can be converted into an office. The solution is equipped with n. 8 doors and a square of about 1000 square meters accessible by a large comfortable ramp. On the ground floor 4890 square meters with 6.85 meters h complete with all the systems, fire ring, toilets, canteen. The appurtenant square extends on the 4 sides of the shed and facilitates the handling of the trucks for loading and unloading.

The property as regards the part on the ground floor will be sold for income, as it is already leased.