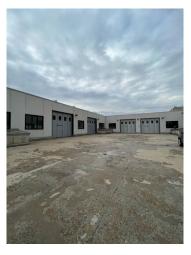

### 10.000 sq.m

Arsago Seprio (VA) we offer for sale a newly built industrial / production building, located near the A8 motorway exit, of 10,000 square meters arranged as follows: on the first floor 3800 square meters with 5.5 meters of production space / warehouse partially complete with systems electric and heating; there is the fire ring, toilet, production office and motive power. There are 120 square meters of apartments that can be converted into an office. The solution is equipped with n. 8 doors and a square of about 1000 square meters accessible by a large comfortable ramp. On the ground floor 4890 square meters with 6.85 meters h complete with all the systems, fire ring, toilets, canteen. The appurtenant square extends on the 4 sides of the shed and facilitates the handling of the trucks for loading and unloading.

## **Property Informations**

Address: via pertini, 45 ---> Totale\_mq\_calpestabili <---: 9500.00

**State of Preservation**: Excellent **Local processing sq.m.**: 8.690 sq.m

Office sq.m.: 1.080 sq.m Uncovered area sq.m.: 3.000 sq.m