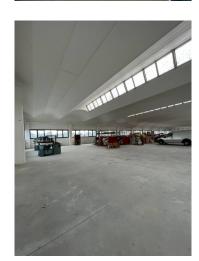

### 10.000 sq.m

Arsago Seprio (VA) we offer for sale a newly built industrial / production building, located near the A8 motorway exit, of 10,000 square meters arranged as follows: on the first floor 3800 square meters with 5.5 meters of production space / warehouse partially complete with systems electric and heating; there is the fire ring, toilet, production office and motive power. There are 120 square meters of apartments that can be converted into an office. The solution is equipped with n. 8 doors and a square of about 1000 square meters accessible by a large comfortable ramp. On the ground floor 4890 square meters with 6.85 meters h complete with all the systems, fire ring, toilets, canteen. The appurtenant square extends on the 4 sides of the shed and facilitates the handling of the trucks for loading and unloading.

## **Property Informations**

Address: via pertini, 45 ---> Totale\_mq\_calpestabili <---: 9500.00

**State of Preservation**: Excellent **Local processing sq.m.**: 8.690 sq.m

Office sq.m.: 1.080 sq.m Uncovered area sq.m.: 3.000 sq.m