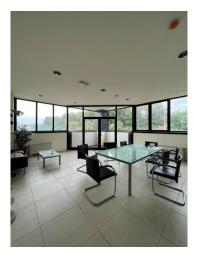

### 10.000 sq.m

Arsago Seprio (VA) we offer for sale a newly built industrial / production building, located near the A8 motorway exit, of 10,000 square meters arranged as follows: on the first floor 3800 square meters with 5.5 meters of production space / warehouse partially complete with systems electric and heating; there is the fire ring, toilet, production office and motive power. There are 120 square meters of apartments that can be converted into an office. The solution is equipped with n. 8 doors and a square of about 1000 square meters accessible by a large comfortable ramp. On the ground floor 4890 square meters with 6.85 meters h complete with all the systems, fire ring, toilets, canteen. The appurtenant square extends on the 4 sides of the shed and facilitates the handling of the trucks for loading and unloading.

## **Property Informations**

Address: via pertini, 45 ---> Totale\_mq\_calpestabili <---: 9500.00

**State of Preservation**: Excellent **Local processing sq.m.**: 8.690 sq.m

Office sq.m.: 1.080 sq.m Uncovered area sq.m.: 3.000 sq.m