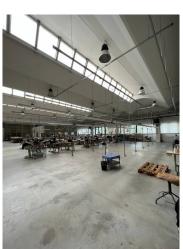

### 10.000 sq.m

Arsago Seprio (VA) we offer for sale a newly built industrial / production building, located near the A8 motorway exit, of 10,000 square meters arranged as follows: on the first floor 3800 square meters with 5.5 meters of production space / warehouse partially complete with systems electric and heating; there is the fire ring, toilet, production office and motive power. There are 120 square meters of apartments that can be converted into an office. The solution is equipped with n. 8 doors and a square of about 1000 square meters accessible by a large comfortable ramp. On the ground floor 4890 square meters with 6.85 meters h complete with all the systems, fire ring, toilets, canteen. The appurtenant square extends on the 4 sides of the shed and facilitates the handling of the trucks for loading and unloading.

## **Property Informations**

Address: via pertini, 45 ---> Totale\_mq\_calpestabili <---: 9500.00

**State of Preservation**: Excellent **Local processing sq.m.**: 8.690 sq.m

Office sq.m.: 1.080 sq.m Uncovered area sq.m.: 3.000 sq.m