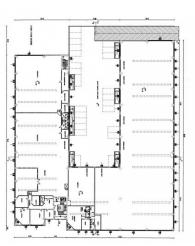

### 10.000 sq.m

Arsago Seprio (VA) we offer for sale a newly built industrial / production building, located near the A8 motorway exit, of 10,000 square meters arranged as follows: on the first floor 3800 square meters with 5.5 meters of production space / warehouse partially complete with systems electric and heating; there is the fire ring, toilet, production office and motive power. There are 120 square meters of apartments that can be converted into an office. The solution is equipped with n. 8 doors and a square of about 1000 square meters accessible by a large comfortable ramp. On the ground floor 4890 square meters with 6.85 meters h complete with all the systems, fire ring, toilets, canteen. The appurtenant square extends on the 4 sides of the shed and facilitates the handling of the trucks for loading and unloading.

## **Property Informations**

Address: via pertini, 45 ---> Totale\_mq\_calpestabili <---: 9500.00

**State of Preservation**: Excellent **Local processing sq.m.**: 8.690 sq.m

Office sq.m.: 1.080 sq.m Uncovered area sq.m.: 3.000 sq.m