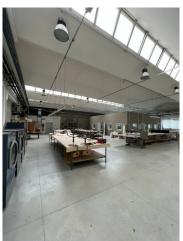

### 10.000 sq.m

Arsago Seprio (VA) we offer for sale a newly built industrial / production building, located near the A8 motorway exit, of 10,000 square meters arranged as follows: on the first floor 3800 square meters with 5.5 meters of production space / warehouse partially complete with systems electric and heating; there is the fire ring, toilet, production office and motive power. There are 120 square meters of apartments that can be converted into an office. The solution is equipped with n. 8 doors and a square of about 1000 square meters accessible by a large comfortable ramp. On the ground floor 4890 square meters with 6.85 meters h complete with all the systems, fire ring, toilets, canteen. The appurtenant square extends on the 4 sides of the shed and facilitates the handling of the trucks for loading and unloading.

## **Property Informations**

Address: via pertini, 45 ---> Totale\_mq\_calpestabili <---: 9500.00

**State of Preservation**: Excellent **Local processing sq.m.**: 8.690 sq.m

Office sq.m.: 1.080 sq.m Uncovered area sq.m.: 3.000 sq.m