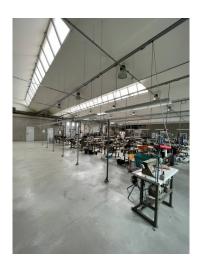

### 10.000 sq.m

Arsago Seprio (VA) we offer for sale a newly built industrial / production building, located near the A8 motorway exit, of 10,000 square meters arranged as follows: on the first floor 3800 square meters with 5.5 meters of production space / warehouse partially complete with systems electric and heating; there is the fire ring, toilet, production office and motive power. There are 120 square meters of apartments that can be converted into an office. The solution is equipped with n. 8 doors and a square of about 1000 square meters accessible by a large comfortable ramp. On the ground floor 4890 square meters with 6.85 meters h complete with all the systems, fire ring, toilets, canteen. The appurtenant square extends on the 4 sides of the shed and facilitates the handling of the trucks for loading and unloading.

## **Property Informations**

Address: via pertini, 45 ---> Totale\_mq\_calpestabili <---: 9500.00

**State of Preservation**: Excellent **Local processing sq.m.**: 8.690 sq.m

Office sq.m.: 1.080 sq.m Uncovered area sq.m.: 3.000 sq.m