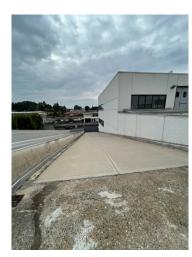

### 10.000 sq.m

Arsago Seprio (VA) we offer for sale a newly built industrial / production building, located near the A8 motorway exit, of 10,000 square meters arranged as follows: on the first floor 3800 square meters with 5.5 meters of production space / warehouse partially complete with systems electric and heating; there is the fire ring, toilet, production office and motive power. There are 120 square meters of apartments that can be converted into an office. The solution is equipped with n. 8 doors and a square of about 1000 square meters accessible by a large comfortable ramp. On the ground floor 4890 square meters with 6.85 meters h complete with all the systems, fire ring, toilets, canteen. The appurtenant square extends on the 4 sides of the shed and facilitates the handling of the trucks for loading and unloading.