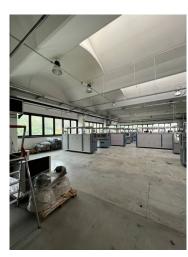

### 10.000 sq.m

Arsago Seprio (VA) we offer for sale a newly built industrial / production building, located near the A8 motorway exit, of 10,000 square meters arranged as follows: on the first floor 3800 square meters with 5.5 meters of production space / warehouse partially complete with systems electric and heating; there is the fire ring, toilet, production office and motive power. There are 120 square meters of apartments that can be converted into an office. The solution is equipped with n. 8 doors and a square of about 1000 square meters accessible by a large comfortable ramp. On the ground floor 4890 square meters with 6.85 meters h complete with all the systems, fire ring, toilets, canteen. The appurtenant square extends on the 4 sides of the shed and facilitates the handling of the trucks for loading and unloading.

## **Property Informations**

Address: via pertini, 45 ---> Totale\_mq\_calpestabili <---: 9500.00

**State of Preservation**: Excellent **Local processing sq.m.**: 8.690 sq.m

Office sq.m.: 1.080 sq.m Uncovered area sq.m.: 3.000 sq.m