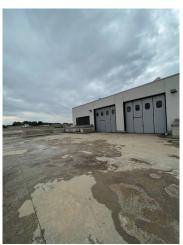

### 10.000 sq.m

Arsago Seprio (VA) we offer for sale a newly built industrial / production building, located near the A8 motorway exit, of 10,000 square meters arranged as follows: on the first floor 3800 square meters with 5.5 meters of production space / warehouse partially complete with systems electric and heating; there is the fire ring, toilet, production office and motive power. There are 120 square meters of apartments that can be converted into an office. The solution is equipped with n. 8 doors and a square of about 1000 square meters accessible by a large comfortable ramp. On the ground floor 4890 square meters with 6.85 meters h complete with all the systems, fire ring, toilets, canteen. The appurtenant square extends on the 4 sides of the shed and facilitates the handling of the trucks for loading and unloading.