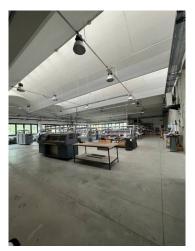

### 10.000 sq.m

Arsago Seprio (VA) we offer for sale a newly built industrial / production building, located near the A8 motorway exit, of 10,000 square meters arranged as follows: on the first floor 3800 square meters with 5.5 meters of production space / warehouse partially complete with systems electric and heating; there is the fire ring, toilet, production office and motive power. There are 120 square meters of apartments that can be converted into an office. The solution is equipped with n. 8 doors and a square of about 1000 square meters accessible by a large comfortable ramp. On the ground floor 4890 square meters with 6.85 meters h complete with all the systems, fire ring, toilets, canteen. The appurtenant square extends on the 4 sides of the shed and facilitates the handling of the trucks for loading and unloading.

## **Property Informations**

Address: via pertini, 45 ---> Totale\_mq\_calpestabili <---: 9500.00

**State of Preservation**: Excellent **Local processing sq.m.**: 8.690 sq.m

Office sq.m.: 1.080 sq.m Uncovered area sq.m.: 3.000 sq.m