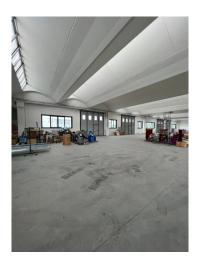

### 10.000 sq.m

Arsago Seprio (VA) we offer for sale a newly built industrial / production building, located near the A8 motorway exit, of 10,000 square meters arranged as follows: on the first floor 3800 square meters with 5.5 meters of production space / warehouse partially complete with systems electric and heating; there is the fire ring, toilet, production office and motive power. There are 120 square meters of apartments that can be converted into an office. The solution is equipped with n. 8 doors and a square of about 1000 square meters accessible by a large comfortable ramp. On the ground floor 4890 square meters with 6.85 meters h complete with all the systems, fire ring, toilets, canteen. The appurtenant square extends on the 4 sides of the shed and facilitates the handling of the trucks for loading and unloading.