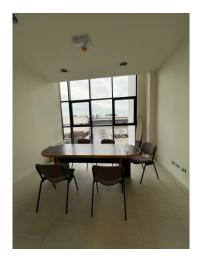

### 10.000 sq.m

Arsago Seprio (VA) we offer for sale a newly built industrial / production building, located near the A8 motorway exit, of 10,000 square meters arranged as follows: on the first floor 3800 square meters with 5.5 meters of production space / warehouse partially complete with systems electric and heating; there is the fire ring, toilet, production office and motive power. There are 120 square meters of apartments that can be converted into an office. The solution is equipped with n. 8 doors and a square of about 1000 square meters accessible by a large comfortable ramp. On the ground floor 4890 square meters with 6.85 meters h complete with all the systems, fire ring, toilets, canteen. The appurtenant square extends on the 4 sides of the shed and facilitates the handling of the trucks for loading and unloading.

## **Property Informations**

Address: via pertini, 45 ---> Totale\_mq\_calpestabili <---: 9500.00

**State of Preservation**: Excellent **Local processing sq.m.**: 8.690 sq.m

Office sq.m.: 1.080 sq.m Uncovered area sq.m.: 3.000 sq.m