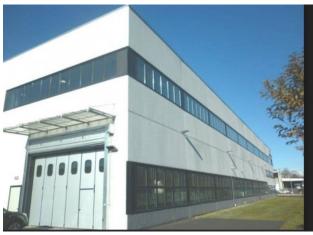

### 10.000 sq.m

Arsago Seprio (VA) we offer for sale a newly built industrial / production building, located near the A8 motorway exit, of 10,000 square meters arranged as follows: on the first floor 3800 square meters with 5.5 meters of production space / warehouse partially complete with systems electric and heating; there is the fire ring, toilet, production office and motive power. There are 120 square meters of apartments that can be converted into an office. The solution is equipped with n. 8 doors and a square of about 1000 square meters accessible by a large comfortable ramp. On the ground floor 4890 square meters with 6.85 meters h complete with all the systems, fire ring, toilets, canteen. The appurtenant square extends on the 4 sides of the shed and facilitates the handling of the trucks for loading and unloading.

## **Property Informations**

Address: via pertini, 45 ---> Totale\_mq\_calpestabili <---: 9500.00

**State of Preservation**: Excellent **Local processing sq.m.**: 8.690 sq.m

Office sq.m.: 1.080 sq.m Uncovered area sq.m.: 3.000 sq.m