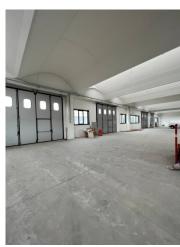

### 10.000 sq.m

Arsago Seprio (VA) we offer for sale a newly built industrial / production building, located near the A8 motorway exit, of 10,000 square meters arranged as follows: on the first floor 3800 square meters with 5.5 meters of production space / warehouse partially complete with systems electric and heating; there is the fire ring, toilet, production office and motive power. There are 120 square meters of apartments that can be converted into an office. The solution is equipped with n. 8 doors and a square of about 1000 square meters accessible by a large comfortable ramp. On the ground floor 4890 square meters with 6.85 meters h complete with all the systems, fire ring, toilets, canteen. The appurtenant square extends on the 4 sides of the shed and facilitates the handling of the trucks for loading and unloading.