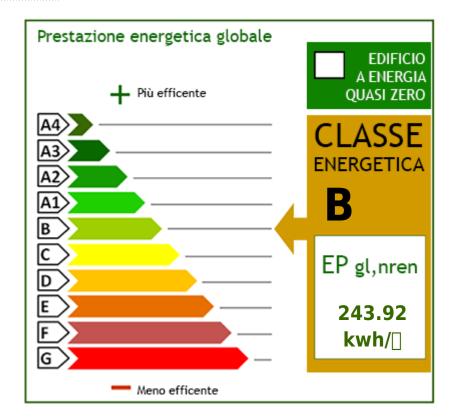

## **Property Informations**

Address: via pertini, 45 ---> Totale\_mq\_calpestabili <---: 9500.00

**State of Preservation**: Excellent **Local processing sq.m.**: 8.690 sq.m

Office sq.m.: 1.080 sq.m Uncovered area sq.m.: 3.000 sq.m