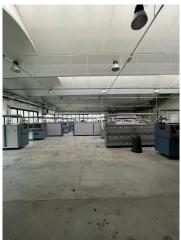

### 10.000 sq.m

Arsago Seprio (VA) we offer for sale a newly built industrial / production building, located near the A8 motorway exit, of 10,000 square meters arranged as follows: on the first floor 3800 square meters with 5.5 meters of production space / warehouse partially complete with systems electric and heating; there is the fire ring, toilet, production office and motive power. There are 120 square meters of apartments that can be converted into an office. The solution is equipped with n. 8 doors and a square of about 1000 square meters accessible by a large comfortable ramp. On the ground floor 4890 square meters with 6.85 meters h complete with all the systems, fire ring, toilets, canteen. The appurtenant square extends on the 4 sides of the shed and facilitates the handling of the trucks for loading and unloading.

## **Property Informations**

Address: via pertini, 45 ---> Totale\_mq\_calpestabili <---: 9500.00

**State of Preservation**: Excellent **Local processing sq.m.**: 8.690 sq.m

Office sq.m.: 1.080 sq.m Uncovered area sq.m.: 3.000 sq.m