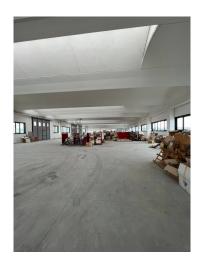

### 10.000 sq.m

Arsago Seprio (VA) we offer for sale a newly built industrial / production building, located near the A8 motorway exit, of 10,000 square meters arranged as follows: on the first floor 3800 square meters with 5.5 meters of production space / warehouse partially complete with systems electric and heating; there is the fire ring, toilet, production office and motive power. There are 120 square meters of apartments that can be converted into an office. The solution is equipped with n. 8 doors and a square of about 1000 square meters accessible by a large comfortable ramp. On the ground floor 4890 square meters with 6.85 meters h complete with all the systems, fire ring, toilets, canteen. The appurtenant square extends on the 4 sides of the shed and facilitates the handling of the trucks for loading and unloading.