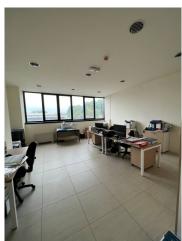

### 10.000 sq.m

Arsago Seprio (VA) we offer for sale a newly built industrial / production building, located near the A8 motorway exit, of 10,000 square meters arranged as follows: on the first floor 3800 square meters with 5.5 meters of production space / warehouse partially complete with systems electric and heating; there is the fire ring, toilet, production office and motive power. There are 120 square meters of apartments that can be converted into an office. The solution is equipped with n. 8 doors and a square of about 1000 square meters accessible by a large comfortable ramp. On the ground floor 4890 square meters with 6.85 meters h complete with all the systems, fire ring, toilets, canteen. The appurtenant square extends on the 4 sides of the shed and facilitates the handling of the trucks for loading and unloading.

## **Property Informations**

Address: via pertini, 45 ---> Totale\_mq\_calpestabili <---: 9500.00

**State of Preservation**: Excellent **Local processing sq.m.**: 8.690 sq.m

Office sq.m.: 1.080 sq.m Uncovered area sq.m.: 3.000 sq.m