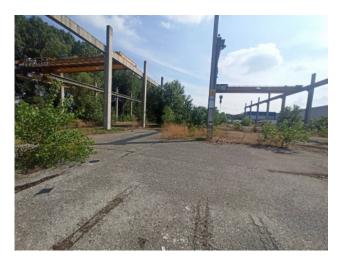

## 8.554 sq.m

We offer for sale in the industrial area of the Municipality of Casalmaiocco, industrial land with a total area of 8554 square meters. Currently on the ground there are a series of prefabricated pillars to form what will be, once completed, a shed with a surface area of 4185 square meters with a height of 8 meters under the beam. There are currently two 15t bridge cranes. The land has a good front area, three driveways that allow the handling of heavy vehicles to facilitate loading and unloading operations and the possibility of adapting this structure to the needs of those who will complete the work.