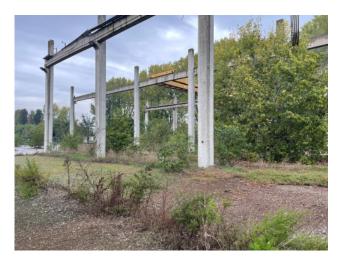

## 8.554 sq.m

We offer for sale in the industrial area of the Municipality of Casalmaiocco, industrial land with a total area of 8554 square meters. Currently on the ground there are a series of prefabricated pillars to form what will be, once completed, a shed with a surface area of 4185 square meters with a height of 8 meters under the beam. There are currently two 15t bridge cranes. The land has a good front area, three driveways that allow the handling of heavy vehicles to facilitate loading and unloading operations and the possibility of adapting this structure to the needs of those who will complete the work.