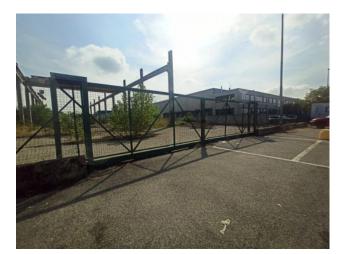

## 8.554 sq.m

We offer for sale in the industrial area of the Municipality of Casalmaiocco, industrial land with a total area of 8554 square meters. Currently on the ground there are a series of prefabricated pillars to form what will be, once completed, a shed with a surface area of 4185 square meters with a height of 8 meters under the beam. There are currently two 15t bridge cranes. The land has a good front area, three driveways that allow the handling of heavy vehicles to facilitate loading and unloading operations and the possibility of adapting this structure to the needs of those who will complete the work.