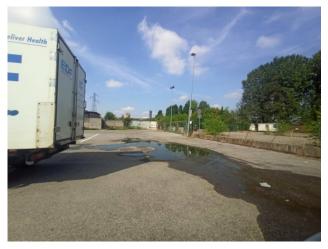

## 8.554 sq.m

We offer for sale in the industrial area of the Municipality of Casalmaiocco, industrial land with a total area of 8554 square meters. Currently on the ground there are a series of prefabricated pillars to form what will be, once completed, a shed with a surface area of 4185 square meters with a height of 8 meters under the beam. There are currently two 15t bridge cranes. The land has a good front area, three driveways that allow the handling of heavy vehicles to facilitate loading and unloading operations and the possibility of adapting this structure to the needs of those who will complete the work.