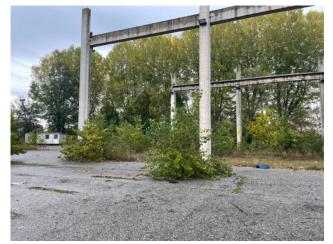

## 8.554 sq.m

We offer for sale in the industrial area of the Municipality of Casalmaiocco, industrial land with a total area of 8554 square meters. Currently on the ground there are a series of prefabricated pillars to form what will be, once completed, a shed with a surface area of 4185 square meters with a height of 8 meters under the beam. There are currently two 15t bridge cranes. The land has a good front area, three driveways that allow the handling of heavy vehicles to facilitate loading and unloading operations and the possibility of adapting this structure to the needs of those who will complete the work.