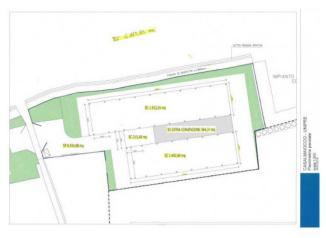

## 8.554 sq.m

We offer for sale in the industrial area of the Municipality of Casalmaiocco, industrial land with a total area of 8554 square meters. Currently on the ground there are a series of prefabricated pillars to form what will be, once completed, a shed with a surface area of 4185 square meters with a height of 8 meters under the beam. There are currently two 15t bridge cranes. The land has a good front area, three driveways that allow the handling of heavy vehicles to facilitate loading and unloading operations and the possibility of adapting this structure to the needs of those who will complete the work.

## **Property Informations**

| Address: Via delle Guardie, snc |                  | Buildable sq.m.: 4.185 sq.m |                 |  |  |
|---------------------------------|------------------|-----------------------------|-----------------|--|--|
| Features                        |                  |                             |                 |  |  |
| Street Frontage                 | Water Pipes      | L                           | light           |  |  |
| Methane                         | Telephone Lines  |                             |                 |  |  |
| Nearby                          |                  |                             |                 |  |  |
| Gyms                            | wellness centres | Football Fields             | Fitness Centers |  |  |
| Tennis Courts                   | Bike Lanes       | Playgrounds                 | Railway Station |  |  |