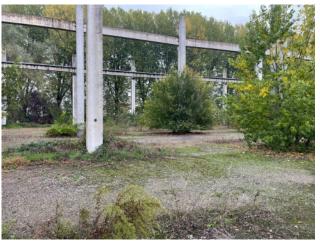

## 8.554 sq.m

We offer for sale in the industrial area of the Municipality of Casalmaiocco, industrial land with a total area of 8554 square meters. Currently on the ground there are a series of prefabricated pillars to form what will be, once completed, a shed with a surface area of 4185 square meters with a height of 8 meters under the beam. There are currently two 15t bridge cranes. The land has a good front area, three driveways that allow the handling of heavy vehicles to facilitate loading and unloading operations and the possibility of adapting this structure to the needs of those who will complete the work.