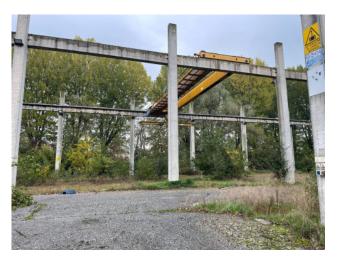

## 8.554 sq.m

We offer for sale in the industrial area of the Municipality of Casalmaiocco, industrial land with a total area of 8554 square meters. Currently on the ground there are a series of prefabricated pillars to form what will be, once completed, a shed with a surface area of 4185 square meters with a height of 8 meters under the beam. There are currently two 15t bridge cranes. The land has a good front area, three driveways that allow the handling of heavy vehicles to facilitate loading and unloading operations and the possibility of adapting this structure to the needs of those who will complete the work.