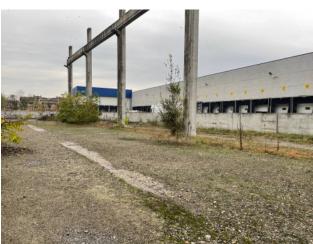

## 8.554 sq.m

We offer for sale in the industrial area of the Municipality of Casalmaiocco, industrial land with a total area of 8554 square meters. Currently on the ground there are a series of prefabricated pillars to form what will be, once completed, a shed with a surface area of 4185 square meters with a height of 8 meters under the beam. There are currently two 15t bridge cranes. The land has a good front area, three driveways that allow the handling of heavy vehicles to facilitate loading and unloading operations and the possibility of adapting this structure to the needs of those who will complete the work.