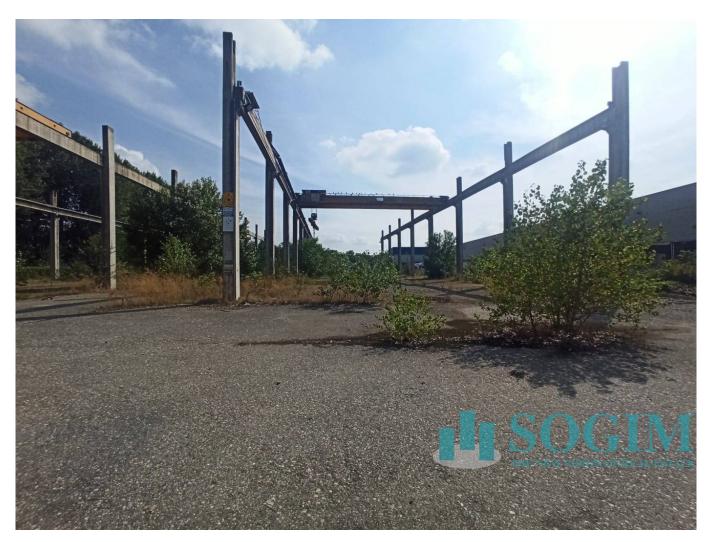

## 8.554 sq.m

We offer for sale in the industrial area of the Municipality of Casalmaiocco, industrial land with a total area of 8554 square meters. Currently on the ground there are a series of prefabricated pillars to form what will be, once completed, a shed with a surface area of 4185 square meters with a height of 8 meters under the beam. There are currently two 15t bridge cranes. The land has a good front area, three driveways that allow the handling of heavy vehicles to facilitate loading and unloading operations and the possibility of adapting this structure to the needs of those who will complete the work.