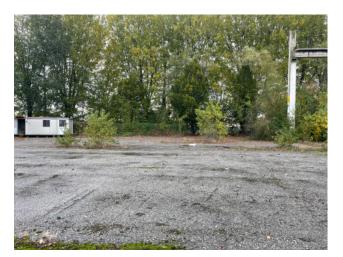

## 8.554 sq.m

We offer for sale in the industrial area of the Municipality of Casalmaiocco, industrial land with a total area of 8554 square meters. Currently on the ground there are a series of prefabricated pillars to form what will be, once completed, a shed with a surface area of 4185 square meters with a height of 8 meters under the beam. There are currently two 15t bridge cranes. The land has a good front area, three driveways that allow the handling of heavy vehicles to facilitate loading and unloading operations and the possibility of adapting this structure to the needs of those who will complete the work.