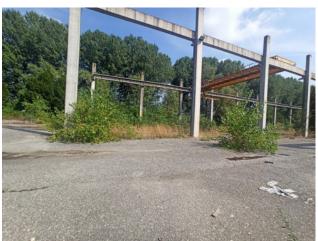

## 8.554 sq.m

We offer for sale in the industrial area of the Municipality of Casalmaiocco, industrial land with a total area of 8554 square meters. Currently on the ground there are a series of prefabricated pillars to form what will be, once completed, a shed with a surface area of 4185 square meters with a height of 8 meters under the beam. There are currently two 15t bridge cranes. The land has a good front area, three driveways that allow the handling of heavy vehicles to facilitate loading and unloading operations and the possibility of adapting this structure to the needs of those who will complete the work.