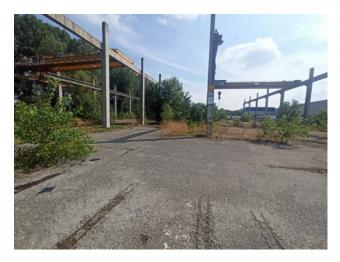

## 8.554 sq.m

We offer for sale in the industrial area of the Municipality of Casalmaiocco, industrial land with a total area of 8554 square meters. Currently on the ground there are a series of prefabricated pillars to form what will be, once completed, a shed with a surface area of 4185 square meters with a height of 8 meters under the beam. There are currently two 15t bridge cranes. The land has a good front area, three driveways that allow the handling of heavy vehicles to facilitate loading and unloading operations and the possibility of adapting this structure to the needs of those who will complete the work.