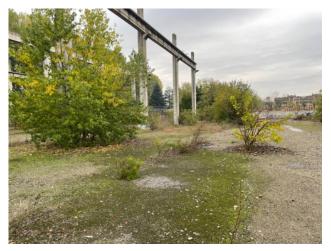

## 8.554 sq.m

We offer for sale in the industrial area of the Municipality of Casalmaiocco, industrial land with a total area of 8554 square meters. Currently on the ground there are a series of prefabricated pillars to form what will be, once completed, a shed with a surface area of 4185 square meters with a height of 8 meters under the beam. There are currently two 15t bridge cranes. The land has a good front area, three driveways that allow the handling of heavy vehicles to facilitate loading and unloading operations and the possibility of adapting this structure to the needs of those who will complete the work.