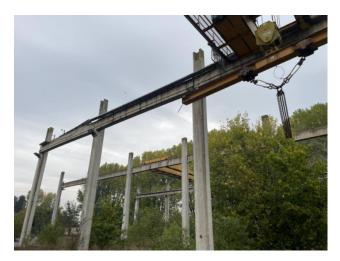

## 8.554 sq.m

We offer for sale in the industrial area of the Municipality of Casalmaiocco, industrial land with a total area of 8554 square meters. Currently on the ground there are a series of prefabricated pillars to form what will be, once completed, a shed with a surface area of 4185 square meters with a height of 8 meters under the beam. There are currently two 15t bridge cranes. The land has a good front area, three driveways that allow the handling of heavy vehicles to facilitate loading and unloading operations and the possibility of adapting this structure to the needs of those who will complete the work.