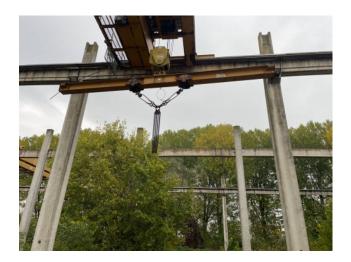

## 8.554 sq.m

We offer for sale in the industrial area of the Municipality of Casalmaiocco, industrial land with a total area of 8554 square meters. Currently on the ground there are a series of prefabricated pillars to form what will be, once completed, a shed with a surface area of 4185 square meters with a height of 8 meters under the beam. There are currently two 15t bridge cranes. The land has a good front area, three driveways that allow the handling of heavy vehicles to facilitate loading and unloading operations and the possibility of adapting this structure to the needs of those who will complete the work.