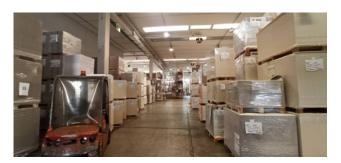

### 19.635 sq.m

In the municipality of Truccazzano (MI) we offer for sale an independent solution consisting of a double building, consisting of two floors in the office area, while the production and storage area boasts a height of 8.00m under the beam.

In the first building the office area, arranged on two levels for a total of approx. 860sqm, is obtained inside the structure, has good quality finishes and is equipped with all systems. The production area with a surface of approx. 4700mq is articulated on a single level with height under the beam parts at mt. 8.00.

The appurtenant external area developed on an area of approx. 6100mq, is equipped with water collection and channeling, high standard fire extinguishing system with VVF motor pump connection; perimeter anti-intrusion and video surveillance system.