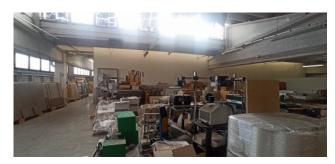

In the first building the office area, arranged on two levels for a total of approx. 860sqm, is obtained inside the structure, has good quality finishes and is equipped with all systems. The production area with a surface of approx. 4700mq is articulated on a single level with height under the beam parts at mt. 8.00.

The second (production) area has an area of 3800sqm, arranged on a single level with a height of 4.15mt under the beam divided into departments and includes, in addition to the production departments, the technical compartments of the compressor rooms, the electrical substations, the meter compartment, a room storage and the isolated boiler room with access from the outside.