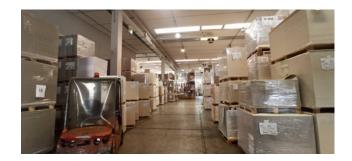

### 19.635 sq.m

In the municipality of Truccazzano (MI) we offer for sale an independent solution consisting of a double building, consisting of two floors in the office area, while the production and storage area boasts a height of 8.00m under the beam.

In the first building the office area, arranged on two levels for a total of approx. 860sqm, is obtained inside the structure, has good quality finishes and is equipped with all systems. The production area with a surface of approx. 4700mq is articulated on a single level with height under the beam parts at mt. 8.00.

The appurtenant external area developed on an area of approx. 6100mq, is equipped with water collection and channeling, high standard fire extinguishing system with VVF motor pump connection; perimeter anti-intrusion and video surveillance system.