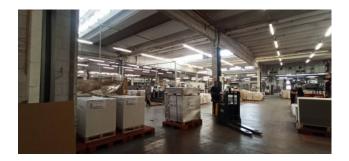

In the first building the office area, arranged on two levels for a total of approx. 860sqm, is obtained inside the structure, has good quality finishes and is equipped with all systems. The production area with a surface of approx. 4700mq is articulated on a single level with height under the beam parts at mt. 8.00.

The appurtenant external area developed on an area of approx. 6100mq, is equipped with water collection and channeling, high standard fire extinguishing system with VVF motor pump connection; perimeter anti-intrusion and video surveillance system.