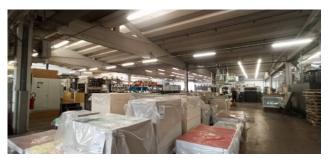

In the first building the office area, arranged on two levels for a total of approx. 860sqm, is obtained inside the structure, has good quality finishes and is equipped with all systems. The production area with a surface of approx. 4700mq is articulated on a single level with height under the beam parts at mt. 8.00.

The second (production) area has an area of 3800sqm, arranged on a single level with a height of 4.15mt under the beam divided into departments and includes, in addition to the production departments, the technical compartments of the compressor rooms, the electrical substations, the meter compartment, a room storage and the isolated boiler room with access from the outside.