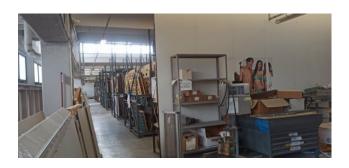

The third area (productive storage area) is on two levels, approx. 1600sqm with an internal height of 5.45mt on the ground floor consisting of a single production area and approx. 1400sqm with a height of 3.70mt on the first floor. This area is also equipped with all the facilities.

The appurtenant external area developed on an area of approx. 6100mq, is equipped with water collection and channeling, high standard fire extinguishing system with VVF motor pump connection; perimeter anti-intrusion and video surveillance system.