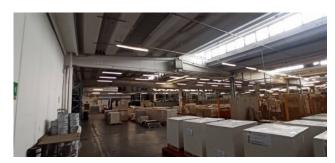

In the first building the office area, arranged on two levels for a total of approx. 860sqm, is obtained inside the structure, has good quality finishes and is equipped with all systems. The production area with a surface of approx. 4700mq is articulated on a single level with height under the beam parts at mt. 8.00.

The appurtenant external area developed on an area of approx. 6100mq, is equipped with water collection and channeling, high standard fire extinguishing system with VVF motor pump connection; perimeter anti-intrusion and video surveillance system.