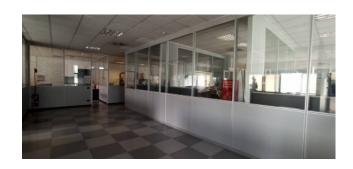

In the first building the office area, arranged on two levels for a total of approx. 860sqm, is obtained inside the structure, has good quality finishes and is equipped with all systems. The production area with a surface of approx. 4700mq is articulated on a single level with height under the beam parts at mt. 8.00.

In the second building we find three distinct areas, the first area (offices) has an area of approx. 1000sqm in total and is arranged on two levels with a height of 4.15m under the beam. The offices have all the systems: lighting, electrical, sanitary water, video surveillance, movement sensors of the anti-intrusion system, fire-fighting system and winter and summer air conditioning.