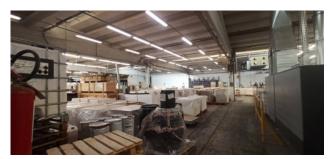

In the first building the office area, arranged on two levels for a total of approx. 860sqm, is obtained inside the structure, has good quality finishes and is equipped with all systems. The production area with a surface of approx. 4700mq is articulated on a single level with height under the beam parts at mt. 8.00.

The second (production) area has an area of 3800sqm, arranged on a single level with a height of 4.15mt under the beam divided into departments and includes, in addition to the production departments, the technical compartments of the compressor rooms, the electrical substations, the meter compartment, a room storage and the isolated boiler room with access from the outside.