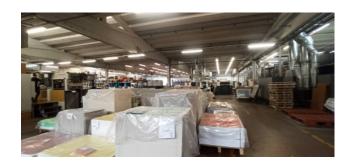

In the first building the office area, arranged on two levels for a total of approx. 860sqm, is obtained inside the structure, has good quality finishes and is equipped with all systems. The production area with a surface of approx. 4700mq is articulated on a single level with height under the beam parts at mt. 8.00.

The second (production) area has an area of 3800sqm, arranged on a single level with a height of 4.15mt under the beam divided into departments and includes, in addition to the production departments, the technical compartments of the compressor rooms, the electrical substations, the meter compartment, a room storage and the isolated boiler room with access from the outside.