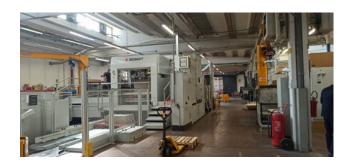

In the first building the office area, arranged on two levels for a total of approx. 860sqm, is obtained inside the structure, has good quality finishes and is equipped with all systems. The production area with a surface of approx. 4700mq is articulated on a single level with height under the beam parts at mt. 8.00.

The second (production) area has an area of 3800sqm, arranged on a single level with a height of 4.15mt under the beam divided into departments and includes, in addition to the production departments, the technical compartments of the compressor rooms, the electrical substations, the meter compartment, a room storage and the isolated boiler room with access from the outside.