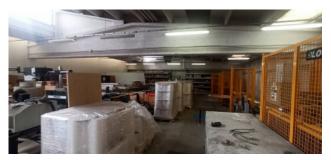

The second (production) area has an area of 3800sqm, arranged on a single level with a height of 4.15mt under the beam divided into departments and includes, in addition to the production departments, the technical compartments of the compressor rooms, the electrical substations, the meter compartment, a room storage and the isolated boiler room with access from the outside.

The third area (productive storage area) is on two levels, approx. 1600sqm with an internal height of 5.45mt on the ground floor consisting of a single production area and approx. 1400sqm with a height of 3.70mt on the first floor. This area is also equipped with all the facilities.