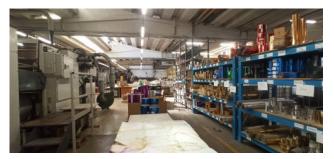

The second (production) area has an area of 3800sqm, arranged on a single level with a height of 4.15mt under the beam divided into departments and includes, in addition to the production departments, the technical compartments of the compressor rooms, the electrical substations, the meter compartment, a room storage and the isolated boiler room with access from the outside.

The third area (productive storage area) is on two levels, approx. 1600sqm with an internal height of 5.45mt on the ground floor consisting of a single production area and approx. 1400sqm with a height of 3.70mt on the first floor. This area is also equipped with all the facilities.