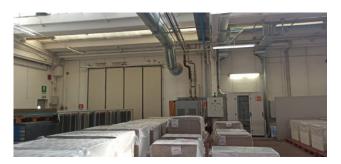

In the first building the office area, arranged on two levels for a total of approx. 860sqm, is obtained inside the structure, has good quality finishes and is equipped with all systems. The production area with a surface of approx. 4700mq is articulated on a single level with height under the beam parts at mt. 8.00.

The second (production) area has an area of 3800sqm, arranged on a single level with a height of 4.15mt under the beam divided into departments and includes, in addition to the production departments, the technical compartments of the compressor rooms, the electrical substations, the meter compartment, a room storage and the isolated boiler room with access from the outside.