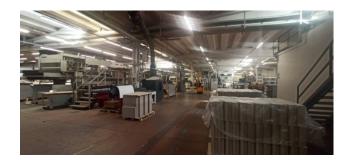

In the first building the office area, arranged on two levels for a total of approx. 860sqm, is obtained inside the structure, has good quality finishes and is equipped with all systems. The production area with a surface of approx. 4700mq is articulated on a single level with height under the beam parts at mt. 8.00.

The second (production) area has an area of 3800sqm, arranged on a single level with a height of 4.15mt under the beam divided into departments and includes, in addition to the production departments, the technical compartments of the compressor rooms, the electrical substations, the meter compartment, a room storage and the isolated boiler room with access from the outside.