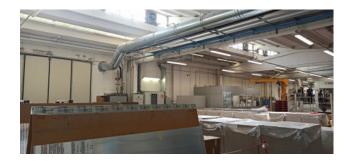

In the first building the office area, arranged on two levels for a total of approx. 860sqm, is obtained inside the structure, has good quality finishes and is equipped with all systems. The production area with a surface of approx. 4700mq is articulated on a single level with height under the beam parts at mt. 8.00.

The second (production) area has an area of 3800sqm, arranged on a single level with a height of 4.15mt under the beam divided into departments and includes, in addition to the production departments, the technical compartments of the compressor rooms, the electrical substations, the meter compartment, a room storage and the isolated boiler room with access from the outside.