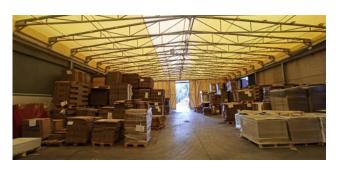

The third area (productive storage area) is on two levels, approx. 1600sqm with an internal height of 5.45mt on the ground floor consisting of a single production area and approx. 1400sqm with a height of 3.70mt on the first floor. This area is also equipped with all the facilities.