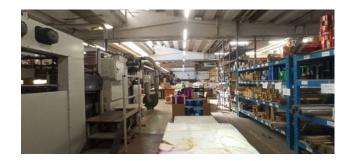

The second (production) area has an area of 3800sqm, arranged on a single level with a height of 4.15mt under the beam divided into departments and includes, in addition to the production departments, the technical compartments of the compressor rooms, the electrical substations, the meter compartment, a room storage and the isolated boiler room with access from the outside.

The third area (productive storage area) is on two levels, approx. 1600sqm with an internal height of 5.45mt on the ground floor consisting of a single production area and approx. 1400sqm with a height of 3.70mt on the first floor. This area is also equipped with all the facilities.