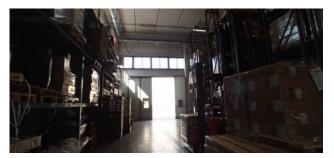

The second (production) area has an area of 3800sqm, arranged on a single level with a height of 4.15mt under the beam divided into departments and includes, in addition to the production departments, the technical compartments of the compressor rooms, the electrical substations, the meter compartment, a room storage and the isolated boiler room with access from the outside.

The appurtenant external area developed on an area of approx. 6100mq, is equipped with water collection and channeling, high standard fire extinguishing system with VVF motor pump connection; perimeter anti-intrusion and video surveillance system.