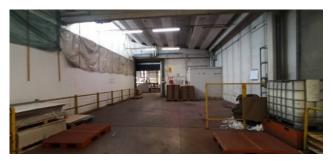

The second (production) area has an area of 3800sqm, arranged on a single level with a height of 4.15mt under the beam divided into departments and includes, in addition to the production departments, the technical compartments of the compressor rooms, the electrical substations, the meter compartment, a room storage and the isolated boiler room with access from the outside.

The third area (productive storage area) is on two levels, approx. 1600sqm with an internal height of 5.45mt on the ground floor consisting of a single production area and approx. 1400sqm with a height of 3.70mt on the first floor. This area is also equipped with all the facilities.