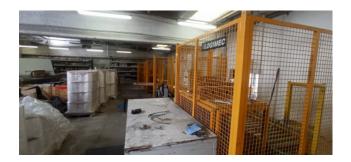

The second (production) area has an area of 3800sqm, arranged on a single level with a height of 4.15mt under the beam divided into departments and includes, in addition to the production departments, the technical compartments of the compressor rooms, the electrical substations, the meter compartment, a room storage and the isolated boiler room with access from the outside.