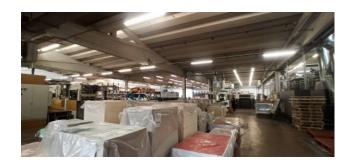

In the first building the office area, arranged on two levels for a total of approx. 860sqm, is obtained inside the structure, has good quality finishes and is equipped with all systems. The production area with a surface of approx. 4700mq is articulated on a single level with height under the beam parts at mt. 8.00.

The second (production) area has an area of 3800sqm, arranged on a single level with a height of 4.15mt under the beam divided into departments and includes, in addition to the production departments, the technical compartments of the compressor rooms, the electrical substations, the meter compartment, a room storage and the isolated boiler room with access from the outside.