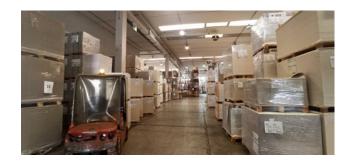

The third area (productive storage area) is on two levels, approx. 1600sqm with an internal height of 5.45mt on the ground floor consisting of a single production area and approx. 1400sqm with a height of 3.70mt on the first floor. This area is also equipped with all the facilities.

The appurtenant external area developed on an area of approx. 6100mq, is equipped with water collection and channeling, high standard fire extinguishing system with VVF motor pump connection; perimeter anti-intrusion and video surveillance system.