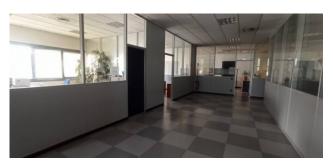

In the first building the office area, arranged on two levels for a total of approx. 860sqm, is obtained inside the structure, has good quality finishes and is equipped with all systems. The production area with a surface of approx. 4700mq is articulated on a single level with height under the beam parts at mt. 8.00.

In the second building we find three distinct areas, the first area (offices) has an area of approx. 1000sqm in total and is arranged on two levels with a height of 4.15m under the beam. The offices have all the systems: lighting, electrical, sanitary water, video surveillance, movement sensors of the anti-intrusion system, fire-fighting system and winter and summer air conditioning.