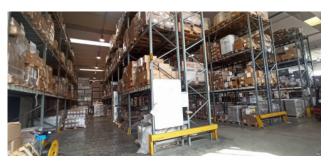

In the first building the office area, arranged on two levels for a total of approx. 860sqm, is obtained inside the structure, has good quality finishes and is equipped with all systems. The production area with a surface of approx. 4700mq is articulated on a single level with height under the beam parts at mt. 8.00.

The second (production) area has an area of 3800sqm, arranged on a single level with a height of 4.15mt under the beam divided into departments and includes, in addition to the production departments, the technical compartments of the compressor rooms, the electrical substations, the meter compartment, a room storage and the isolated boiler room with access from the outside.