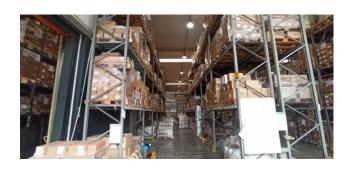

The second (production) area has an area of 3800sqm, arranged on a single level with a height of 4.15mt under the beam divided into departments and includes, in addition to the production departments, the technical compartments of the compressor rooms, the electrical substations, the meter compartment, a room storage and the isolated boiler room with access from the outside.

The third area (productive storage area) is on two levels, approx. 1600sqm with an internal height of 5.45mt on the ground floor consisting of a single production area and approx. 1400sqm with a height of 3.70mt on the first floor. This area is also equipped with all the facilities.