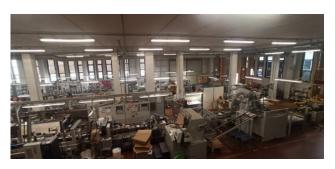

In the first building the office area, arranged on two levels for a total of approx. 860sqm, is obtained inside the structure, has good quality finishes and is equipped with all systems. The production area with a surface of approx. 4700mq is articulated on a single level with height under the beam parts at mt. 8.00.

The second (production) area has an area of 3800sqm, arranged on a single level with a height of 4.15mt under the beam divided into departments and includes, in addition to the production departments, the technical compartments of the compressor rooms, the electrical substations, the meter compartment, a room storage and the isolated boiler room with access from the outside.