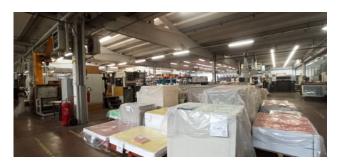

In the first building the office area, arranged on two levels for a total of approx. 860sqm, is obtained inside the structure, has good quality finishes and is equipped with all systems. The production area with a surface of approx. 4700mq is articulated on a single level with height under the beam parts at mt. 8.00.

The second (production) area has an area of 3800sqm, arranged on a single level with a height of 4.15mt under the beam divided into departments and includes, in addition to the production departments, the technical compartments of the compressor rooms, the electrical substations, the meter compartment, a room storage and the isolated boiler room with access from the outside.