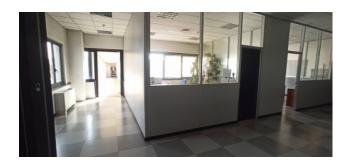

In the first building the office area, arranged on two levels for a total of approx. 860sqm, is obtained inside the structure, has good quality finishes and is equipped with all systems. The production area with a surface of approx. 4700mq is articulated on a single level with height under the beam parts at mt. 8.00.

In the second building we find three distinct areas, the first area (offices) has an area of approx. 1000sqm in total and is arranged on two levels with a height of 4.15m under the beam. The offices have all the systems: lighting, electrical, sanitary water, video surveillance, movement sensors of the anti-intrusion system, fire-fighting system and winter and summer air conditioning.