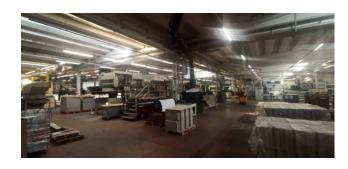

In the first building the office area, arranged on two levels for a total of approx. 860sqm, is obtained inside the structure, has good quality finishes and is equipped with all systems. The production area with a surface of approx. 4700mq is articulated on a single level with height under the beam parts at mt. 8.00.

The second (production) area has an area of 3800sqm, arranged on a single level with a height of 4.15mt under the beam divided into departments and includes, in addition to the production departments, the technical compartments of the compressor rooms, the electrical substations, the meter compartment, a room storage and the isolated boiler room with access from the outside.