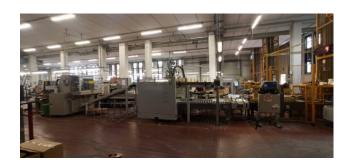

The second (production) area has an area of 3800sqm, arranged on a single level with a height of 4.15mt under the beam divided into departments and includes, in addition to the production departments, the technical compartments of the compressor rooms, the electrical substations, the meter compartment, a room storage and the isolated boiler room with access from the outside.