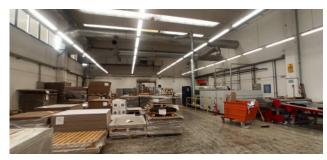

In the first building the office area, arranged on two levels for a total of approx. 860sqm, is obtained inside the structure, has good quality finishes and is equipped with all systems. The production area with a surface of approx. 4700mq is articulated on a single level with height under the beam parts at mt. 8.00.

The second (production) area has an area of 3800sqm, arranged on a single level with a height of 4.15mt under the beam divided into departments and includes, in addition to the production departments, the technical compartments of the compressor rooms, the electrical substations, the meter compartment, a room storage and the isolated boiler room with access from the outside.