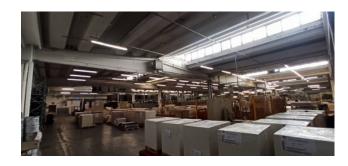

In the first building the office area, arranged on two levels for a total of approx. 860sqm, is obtained inside the structure, has good quality finishes and is equipped with all systems. The production area with a surface of approx. 4700mq is articulated on a single level with height under the beam parts at mt. 8.00.

The second (production) area has an area of 3800sqm, arranged on a single level with a height of 4.15mt under the beam divided into departments and includes, in addition to the production departments, the technical compartments of the compressor rooms, the electrical substations, the meter compartment, a room storage and the isolated boiler room with access from the outside.