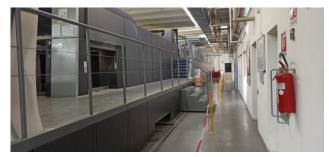

The third area (productive storage area) is on two levels, approx. 1600sqm with an internal height of 5.45mt on the ground floor consisting of a single production area and approx. 1400sqm with a height of 3.70mt on the first floor. This area is also equipped with all the facilities.