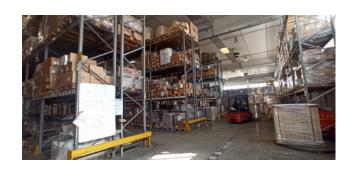

In the first building the office area, arranged on two levels for a total of approx. 860sqm, is obtained inside the structure, has good quality finishes and is equipped with all systems. The production area with a surface of approx. 4700mq is articulated on a single level with height under the beam parts at mt. 8.00.

The second (production) area has an area of 3800sqm, arranged on a single level with a height of 4.15mt under the beam divided into departments and includes, in addition to the production departments, the technical compartments of the compressor rooms, the electrical substations, the meter compartment, a room storage and the isolated boiler room with access from the outside.