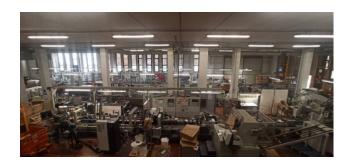

In the first building the office area, arranged on two levels for a total of approx. 860sqm, is obtained inside the structure, has good quality finishes and is equipped with all systems. The production area with a surface of approx. 4700mq is articulated on a single level with height under the beam parts at mt. 8.00.

The second (production) area has an area of 3800sqm, arranged on a single level with a height of 4.15mt under the beam divided into departments and includes, in addition to the production departments, the technical compartments of the compressor rooms, the electrical substations, the meter compartment, a room storage and the isolated boiler room with access from the outside.