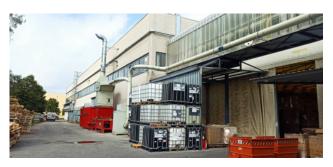

The appurtenant external area developed on an area of approx. 6100mq, is equipped with water collection and channeling, high standard fire extinguishing system with VVF motor pump connection; perimeter anti-intrusion and video surveillance system.

Uncovered area sq.m.: 6.135 sq.m