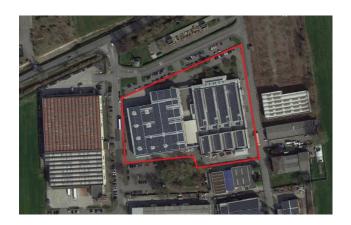

# industrial building + office block for Sale in Truccazzano - via achille grandi, 4/6

Sale

Ref. 22962

PRICE: € 6.500.000

### 19.635 sq.m

In the municipality of Truccazzano (MI) we offer for sale an independent solution consisting of a double building, consisting of two floors in the office area, while the production and storage area boasts a height of 8.00m under the beam.

The appurtenant external area developed on an area of approx. 6100mq, is equipped with water collection and channeling, high standard fire extinguishing system with VVF motor pump connection; perimeter anti-intrusion and video surveillance system.