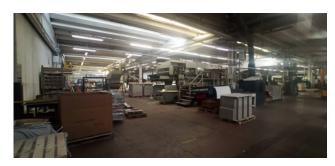

In the first building the office area, arranged on two levels for a total of approx. 860sqm, is obtained inside the structure, has good quality finishes and is equipped with all systems. The production area with a surface of approx. 4700mq is articulated on a single level with height under the beam parts at mt. 8.00.

The second (production) area has an area of 3800sqm, arranged on a single level with a height of 4.15mt under the beam divided into departments and includes, in addition to the production departments, the technical compartments of the compressor rooms, the electrical substations, the meter compartment, a room storage and the isolated boiler room with access from the outside.