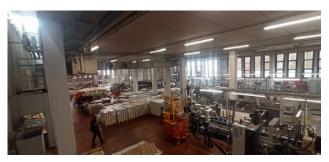

In the first building the office area, arranged on two levels for a total of approx. 860sqm, is obtained inside the structure, has good quality finishes and is equipped with all systems. The production area with a surface of approx. 4700mq is articulated on a single level with height under the beam parts at mt. 8.00.

The second (production) area has an area of 3800sqm, arranged on a single level with a height of 4.15mt under the beam divided into departments and includes, in addition to the production departments, the technical compartments of the compressor rooms, the electrical substations, the meter compartment, a room storage and the isolated boiler room with access from the outside.