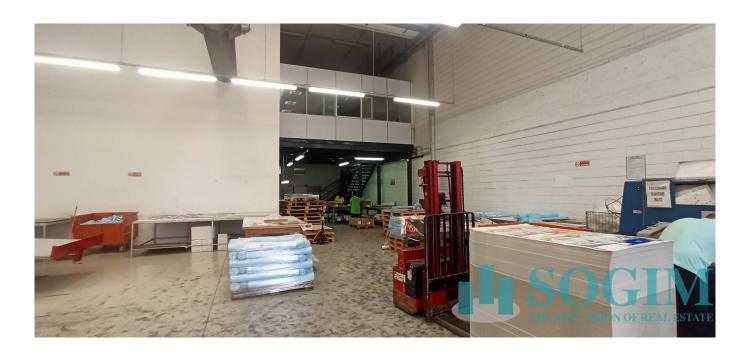

In the first building the office area, arranged on two levels for a total of approx. 860sqm, is obtained inside the structure, has good quality finishes and is equipped with all systems. The production area with a surface of approx. 4700mq is articulated on a single level with height under the beam parts at mt. 8.00.

The second (production) area has an area of 3800sqm, arranged on a single level with a height of 4.15mt under the beam divided into departments and includes, in addition to the production departments, the technical compartments of the compressor rooms, the electrical substations, the meter compartment, a room storage and the isolated boiler room with access from the outside.