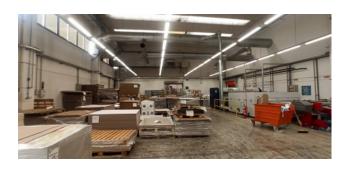

In the first building the office area, arranged on two levels for a total of approx. 860sqm, is obtained inside the structure, has good quality finishes and is equipped with all systems. The production area with a surface of approx. 4700mq is articulated on a single level with height under the beam parts at mt. 8.00.

The second (production) area has an area of 3800sqm, arranged on a single level with a height of 4.15mt under the beam divided into departments and includes, in addition to the production departments, the technical compartments of the compressor rooms, the electrical substations, the meter compartment, a room storage and the isolated boiler room with access from the outside.