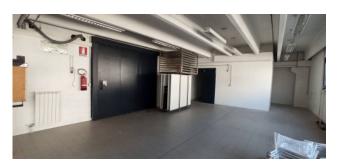

The first portion of the building of approx. 4500sqm, arranged on one level with a height of 5.55mt under the beam, is divided into seven communicating departments, inside there are three service blocks with changing rooms, an office and the boiler room with access from the outside.