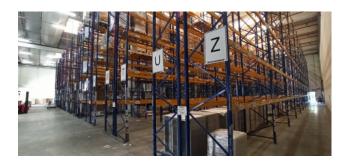

The second portion of the building of approx. 4900mq, internally it is partially divided on two and three levels, thanks to the internal height of 10.75mt; 2600sqm of this portion are on one level without partitions.