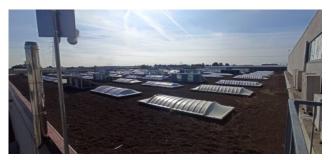

The appurtenant external area developed on an area of approx. 6400mq, it is equipped with water collection and channeling, fire-fighting system with special tank, pump room and VVF motor pump connection; perimeter anti-intrusion and video surveillance system.