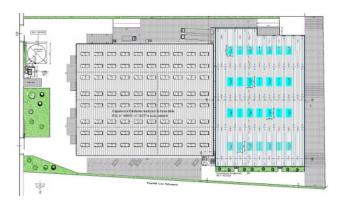

### 14.555 sq.m

In the municipality of Truccazzano (MI) we propose an independent solution consisting of a single building body, partially arranged on three levels within which the production area, the storage and storage area of materials and the office area are distinctly located. Around the building develops the appurtenant area used for the passage of vehicles for unloading / loading of materials and a parking area.

The first portion of the building of approx. 4500sqm, arranged on one level with a height of 5.55mt under the beam, is divided into seven communicating departments, inside there are three service blocks with changing rooms, an office and the boiler room with access from the outside.

The second portion of the building of approx. 4900mq, internally it is partially divided on two and three levels, thanks to the internal height of 10.75mt; 2600sqm of this portion are on one level without partitions.

The office block, on two levels, for approx. Total 600 square meters connected to each other by a stairwell through the use of the lift / freight elevator.

The offices have all the systems: lighting, electrical, sanitary water, video surveillance, movement sensors of the anti-intrusion system, fire-fighting system and winter and summer air conditioning.