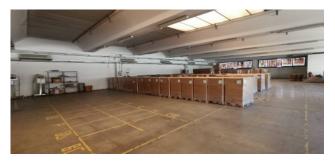

The first portion of the building of approx. 4500sqm, arranged on one level with a height of 5.55mt under the beam, is divided into seven communicating departments, inside there are three service blocks with changing rooms, an office and the boiler room with access from the outside.

The second portion of the building of approx. 4900mq, internally it is partially divided on two and three levels, thanks to the internal height of 10.75mt; 2600sqm of this portion are on one level without partitions.