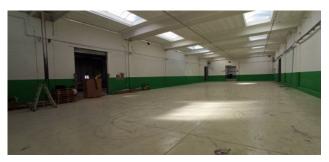

The first portion of the building of approx. 4500sqm, arranged on one level with a height of 5.55mt under the beam, is divided into seven communicating departments, inside there are three service blocks with changing rooms, an office and the boiler room with access from the outside.

The second portion of the building of approx. 4900mq, internally it is partially divided on two and three levels, thanks to the internal height of 10.75mt; 2600sqm of this portion are on one level without partitions.