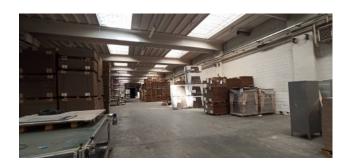

The first portion of the building of approx. 4500sqm, arranged on one level with a height of 5.55mt under the beam, is divided into seven communicating departments, inside there are three service blocks with changing rooms, an office and the boiler room with access from the outside.

The second portion of the building of approx. 4900mq, internally it is partially divided on two and three levels, thanks to the internal height of 10.75mt; 2600sqm of this portion are on one level without partitions.