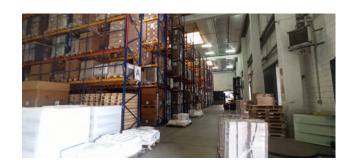

The appurtenant external area developed on an area of approx. 6400mq, it is equipped with water collection and channeling, fire-fighting system with special tank, pump room and VVF motor pump connection; perimeter anti-intrusion and video surveillance system.

# **Property Informations**

| Address: via monte grappa, 27     | > Totale_mq_calpestabili <: 9455.00      |  |
|-----------------------------------|------------------------------------------|--|
| State of Preservation: Excellent  | Local processing sq.m.: 6.800 sq.m       |  |
| Warehouse rooms sq.m.: 2.600 sq.m | Office sq.m.: 620 sq.m                   |  |
| Covered area sq.m.: 10.000 sq.m   | <b>Uncovered area sq.m.</b> : 6.390 sq.m |  |