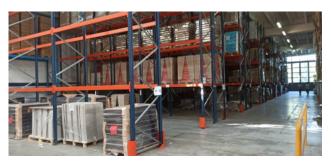

The first portion of the building of approx. 4500sqm, arranged on one level with a height of 5.55mt under the beam, is divided into seven communicating departments, inside there are three service blocks with changing rooms, an office and the boiler room with access from the outside.

The second portion of the building of approx. 4900mq, internally it is partially divided on two and three levels, thanks to the internal height of 10.75mt; 2600sqm of this portion are on one level without partitions.