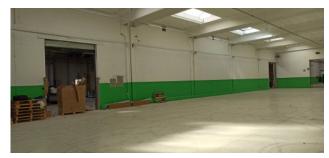

The first portion of the building of approx. 4500sqm, arranged on one level with a height of 5.55mt under the beam, is divided into seven communicating departments, inside there are three service blocks with changing rooms, an office and the boiler room with access from the outside.

The second portion of the building of approx. 4900mq, internally it is partially divided on two and three levels, thanks to the internal height of 10.75mt; 2600sqm of this portion are on one level without partitions.