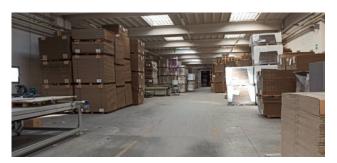

The first portion of the building of approx. 4500sqm, arranged on one level with a height of 5.55mt under the beam, is divided into seven communicating departments, inside there are three service blocks with changing rooms, an office and the boiler room with access from the outside.

The second portion of the building of approx. 4900mq, internally it is partially divided on two and three levels, thanks to the internal height of 10.75mt; 2600sqm of this portion are on one level without partitions.