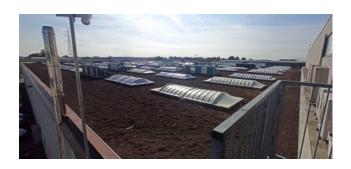

The appurtenant external area developed on an area of approx. 6400mq, it is equipped with water collection and channeling, fire-fighting system with special tank, pump room and VVF motor pump connection; perimeter anti-intrusion and video surveillance system.