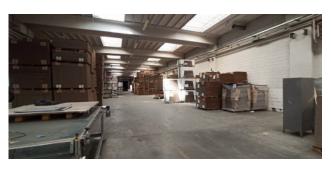

The first portion of the building of approx. 4500sqm, arranged on one level with a height of 5.55mt under the beam, is divided into seven communicating departments, inside there are three service blocks with changing rooms, an office and the boiler room with access from the outside.

The second portion of the building of approx. 4900mq, internally it is partially divided on two and three levels, thanks to the internal height of 10.75mt; 2600sqm of this portion are on one level without partitions.