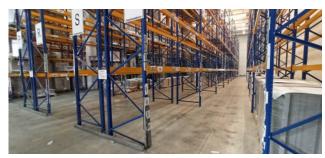

The second portion of the building of approx. 4900mq, internally it is partially divided on two and three levels, thanks to the internal height of 10.75mt; 2600sqm of this portion are on one level without partitions.