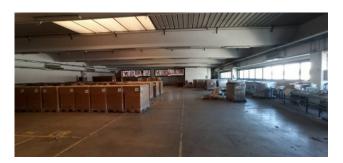

### 14.555 sq.m

In the municipality of Truccazzano (MI) we propose an independent solution consisting of a single building body, partially arranged on three levels within which the production area, the storage and storage area of materials and the office area are distinctly located. Around the building develops the appurtenant area used for the passage of vehicles for unloading / loading of materials and a parking area.

The first portion of the building of approx. 4500sqm, arranged on one level with a height of 5.55mt under the beam, is divided into seven communicating departments, inside there are three service blocks with changing rooms, an office and the boiler room with access from the outside.

The second portion of the building of approx. 4900mq, internally it is partially divided on two and three levels, thanks to the internal height of 10.75mt; 2600sqm of this portion are on one level without partitions.