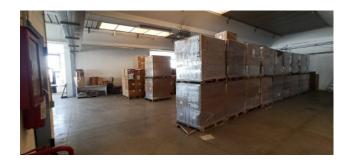

The first portion of the building of approx. 4500sqm, arranged on one level with a height of 5.55mt under the beam, is divided into seven communicating departments, inside there are three service blocks with changing rooms, an office and the boiler room with access from the outside.

The second portion of the building of approx. 4900mq, internally it is partially divided on two and three levels, thanks to the internal height of 10.75mt; 2600sqm of this portion are on one level without partitions.