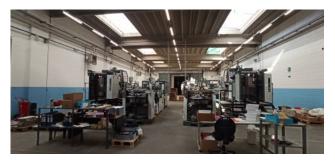

### 14.555 sq.m

In the municipality of Truccazzano (MI) we propose an independent solution consisting of a single building body, partially arranged on three levels within which the production area, the storage and storage area of materials and the office area are distinctly located. Around the building develops the appurtenant area used for the passage of vehicles for unloading / loading of materials and a parking area.

The first portion of the building of approx. 4500sqm, arranged on one level with a height of 5.55mt under the beam, is divided into seven communicating departments, inside there are three service blocks with changing rooms, an office and the boiler room with access from the outside.

The second portion of the building of approx. 4900mq, internally it is partially divided on two and three levels, thanks to the internal height of 10.75mt; 2600sqm of this portion are on one level without partitions.