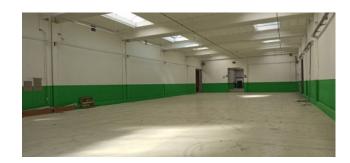

The first portion of the building of approx. 4500sqm, arranged on one level with a height of 5.55mt under the beam, is divided into seven communicating departments, inside there are three service blocks with changing rooms, an office and the boiler room with access from the outside.

The second portion of the building of approx. 4900mq, internally it is partially divided on two and three levels, thanks to the internal height of 10.75mt; 2600sqm of this portion are on one level without partitions.