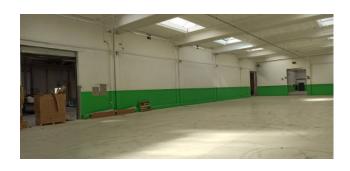

The first portion of the building of approx. 4500sqm, arranged on one level with a height of 5.55mt under the beam, is divided into seven communicating departments, inside there are three service blocks with changing rooms, an office and the boiler room with access from the outside.

The second portion of the building of approx. 4900mq, internally it is partially divided on two and three levels, thanks to the internal height of 10.75mt; 2600sqm of this portion are on one level without partitions.