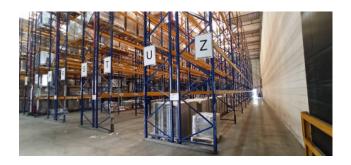

The first portion of the building of approx. 4500sqm, arranged on one level with a height of 5.55mt under the beam, is divided into seven communicating departments, inside there are three service blocks with changing rooms, an office and the boiler room with access from the outside.

The second portion of the building of approx. 4900mq, internally it is partially divided on two and three levels, thanks to the internal height of 10.75mt; 2600sqm of this portion are on one level without partitions.