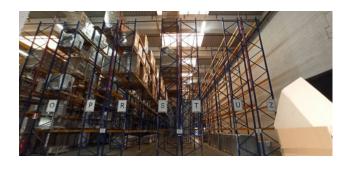

The second portion of the building of approx. 4900mq, internally it is partially divided on two and three levels, thanks to the internal height of 10.75mt; 2600sqm of this portion are on one level without partitions.