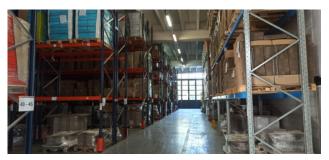

The first portion of the building of approx. 4500sqm, arranged on one level with a height of 5.55mt under the beam, is divided into seven communicating departments, inside there are three service blocks with changing rooms, an office and the boiler room with access from the outside.

The second portion of the building of approx. 4900mq, internally it is partially divided on two and three levels, thanks to the internal height of 10.75mt; 2600sqm of this portion are on one level without partitions.