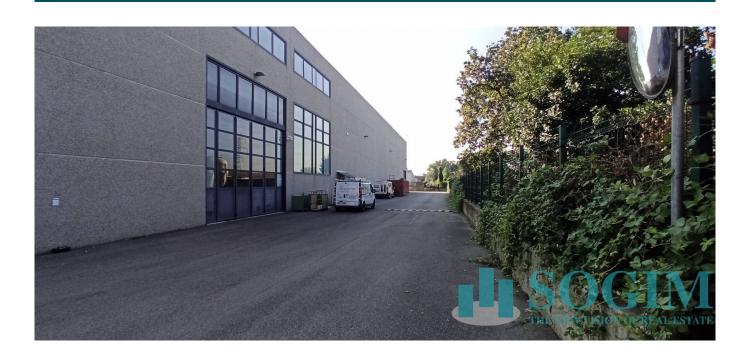

### 14.555 sq.m

In the municipality of Truccazzano (MI) we propose an independent solution consisting of a single building body, partially arranged on three levels within which the production area, the storage and storage area of materials and the office area are distinctly located. Around the building develops the appurtenant area used for the passage of vehicles for unloading / loading of materials and a parking area.

The first portion of the building of approx. 4500sqm, arranged on one level with a height of 5.55mt under the beam, is divided into seven communicating departments, inside there are three service blocks with changing rooms, an office and the boiler room with access from the outside.

The appurtenant external area developed on an area of approx. 6400mq, it is equipped with water collection and channeling, fire-fighting system with special tank, pump room and VVF motor pump connection; perimeter anti-intrusion and video surveillance system.