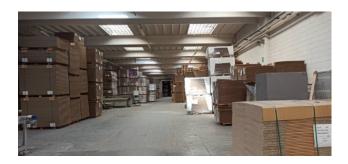

The first portion of the building of approx. 4500sqm, arranged on one level with a height of 5.55mt under the beam, is divided into seven communicating departments, inside there are three service blocks with changing rooms, an office and the boiler room with access from the outside.

The second portion of the building of approx. 4900mq, internally it is partially divided on two and three levels, thanks to the internal height of 10.75mt; 2600sqm of this portion are on one level without partitions.