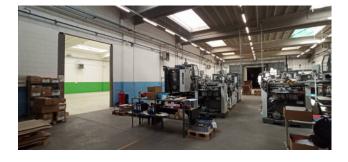

### 14.555 sq.m

In the municipality of Truccazzano (MI) we propose an independent solution consisting of a single building body, partially arranged on three levels within which the production area, the storage and storage area of materials and the office area are distinctly located. Around the building develops the appurtenant area used for the passage of vehicles for unloading / loading of materials and a parking area.

The first portion of the building of approx. 4500sqm, arranged on one level with a height of 5.55mt under the beam, is divided into seven communicating departments, inside there are three service blocks with changing rooms, an office and the boiler room with access from the outside.

The second portion of the building of approx. 4900mq, internally it is partially divided on two and three levels, thanks to the internal height of 10.75mt; 2600sqm of this portion are on one level without partitions.