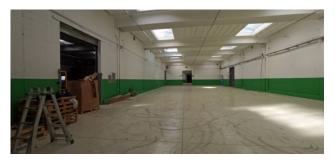

### 14.555 sq.m

In the municipality of Truccazzano (MI) we propose an independent solution consisting of a single building body, partially arranged on three levels within which the production area, the storage and storage area of materials and the office area are distinctly located. Around the building develops the appurtenant area used for the passage of vehicles for unloading / loading of materials and a parking area.

The appurtenant external area developed on an area of approx. 6400mq, it is equipped with water collection and channeling, fire-fighting system with special tank, pump room and VVF motor pump connection; perimeter anti-intrusion and video surveillance system.