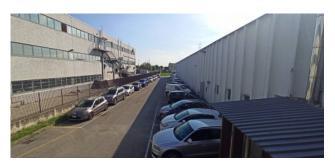

### 14.555 sq.m

In the municipality of Truccazzano (MI) we propose an independent solution consisting of a single building body, partially arranged on three levels within which the production area, the storage and storage area of materials and the office area are distinctly located. Around the building develops the appurtenant area used for the passage of vehicles for unloading / loading of materials and a parking area.

The appurtenant external area developed on an area of approx. 6400mq, it is equipped with water collection and channeling, fire-fighting system with special tank, pump room and VVF motor pump connection; perimeter anti-intrusion and video surveillance system.