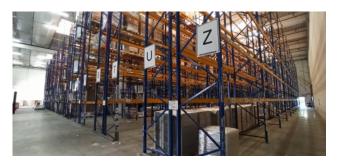

The first portion of the building of approx. 4500sqm, arranged on one level with a height of 5.55mt under the beam, is divided into seven communicating departments, inside there are three service blocks with changing rooms, an office and the boiler room with access from the outside.

The second portion of the building of approx. 4900mq, internally it is partially divided on two and three levels, thanks to the internal height of 10.75mt; 2600sqm of this portion are on one level without partitions.