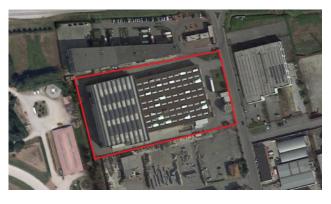

# industrial building + office block for Sale in TruccazzanoCavaione - via monte grappa, 27

Sale

Ref. 22961

PRICE: € 6.000.000

### 14.555 sq.m

In the municipality of Truccazzano (MI) we propose an independent solution consisting of a single building body, partially arranged on three levels within which the production area, the storage and storage area of materials and the office area are distinctly located. Around the building develops the appurtenant area used for the passage of vehicles for unloading / loading of materials and a parking area.

The appurtenant external area developed on an area of approx. 6400mq, it is equipped with water collection and channeling, fire-fighting system with special tank, pump room and VVF motor pump connection; perimeter anti-intrusion and video surveillance system.