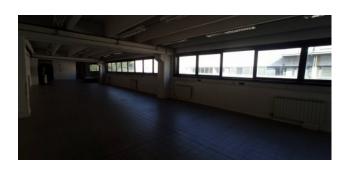

The office block, on two levels, for approx. Total 600 square meters connected to each other by a stairwell through the use of the lift / freight elevator.

The offices have all the systems: lighting, electrical, sanitary water, video surveillance, movement sensors of the anti-intrusion system, fire-fighting system and winter and summer air conditioning.