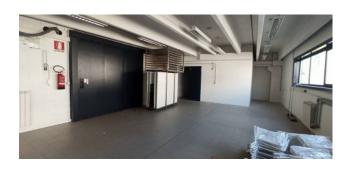

The office block, on two levels, for approx. Total 600 square meters connected to each other by a stairwell through the use of the lift / freight elevator.

The offices have all the systems: lighting, electrical, sanitary water, video surveillance, movement sensors of the anti-intrusion system, fire-fighting system and winter and summer air conditioning.