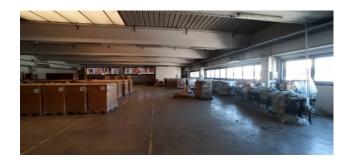

The first portion of the building of approx. 4500sqm, arranged on one level with a height of 5.55mt under the beam, is divided into seven communicating departments, inside there are three service blocks with changing rooms, an office and the boiler room with access from the outside.

The second portion of the building of approx. 4900mq, internally it is partially divided on two and three levels, thanks to the internal height of 10.75mt; 2600sqm of this portion are on one level without partitions.