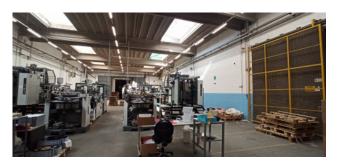

### 14.555 sq.m

In the municipality of Truccazzano (MI) we propose an independent solution consisting of a single building body, partially arranged on three levels within which the production area, the storage and storage area of materials and the office area are distinctly located. Around the building develops the appurtenant area used for the passage of vehicles for unloading / loading of materials and a parking area.

The first portion of the building of approx. 4500sqm, arranged on one level with a height of 5.55mt under the beam, is divided into seven communicating departments, inside there are three service blocks with changing rooms, an office and the boiler room with access from the outside.

The second portion of the building of approx. 4900mq, internally it is partially divided on two and three levels, thanks to the internal height of 10.75mt; 2600sqm of this portion are on one level without partitions.