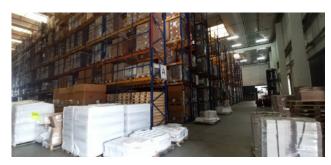

### 14.555 sq.m

In the municipality of Truccazzano (MI) we propose an independent solution consisting of a single building body, partially arranged on three levels within which the production area, the storage and storage area of materials and the office area are distinctly located. Around the building develops the appurtenant area used for the passage of vehicles for unloading / loading of materials and a parking area.

The first portion of the building of approx. 4500sqm, arranged on one level with a height of 5.55mt under the beam, is divided into seven communicating departments, inside there are three service blocks with changing rooms, an office and the boiler room with access from the outside.

The appurtenant external area developed on an area of approx. 6400mq, it is equipped with water collection and channeling, fire-fighting system with special tank, pump room and VVF motor pump connection; perimeter anti-intrusion and video surveillance system.