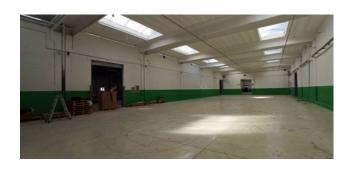

### 14.555 sq.m

In the municipality of Truccazzano (MI) we propose an independent solution consisting of a single building body, partially arranged on three levels within which the production area, the storage and storage area of materials and the office area are distinctly located. Around the building develops the appurtenant area used for the passage of vehicles for unloading / loading of materials and a parking area.

The appurtenant external area developed on an area of approx. 6400mq, it is equipped with water collection and channeling, fire-fighting system with special tank, pump room and VVF motor pump connection; perimeter anti-intrusion and video surveillance system.