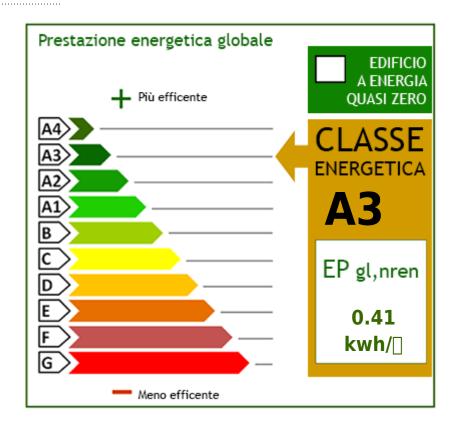

## 177 sq.m | Bathrooms: 2 | Bedrooms: 3 | Rooms: 4

RESIDENCE I LEONI. New construction a stone's throw from the center of Monza. A contemporary character, an innate elegance and an essential beauty to model. A totally functional cut of spaces, capable of giving life to environments in which the imagination has full freedom to move. A completely redeveloped building in class A3, with mechanical ventilation, radiant floor panels for heating and ducted hydrosplit on the ceiling that guarantee maximum freedom in the distribution of the rooms. An energy efficiency that translates into concrete savings of 15-30%. To customize, to live in and to live fully. The rooms of the residence i Leoni, from the apartments to the common areas, offer a rich range of finishes and excellent quality to choose from, to create pleasant and comfortable environments.