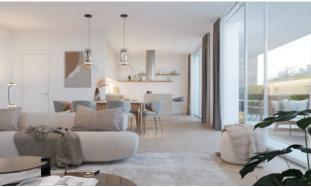

## 177 sq.m | Bathrooms: 2 | Bedrooms: 3 | Rooms: 4

RESIDENCE I LEONI. New construction a stone's throw from the center of Monza. A contemporary character, an innate elegance and an essential beauty to model. A totally functional cut of spaces, capable of giving life to environments in which the imagination has full freedom to move. A completely redeveloped building in class A3, with mechanical ventilation, radiant floor panels for heating and ducted hydrosplit on the ceiling that guarantee maximum freedom in the distribution of the rooms. An energy efficiency that translates into concrete savings of 15-30%. To customize, to live in and to live fully. The rooms of the residence i Leoni, from the apartments to the common areas, offer a rich range of finishes and excellent quality to choose from, to create pleasant and comfortable environments.

Balconies: Present Terrace: Present

Kitchen: Regular Kitchen