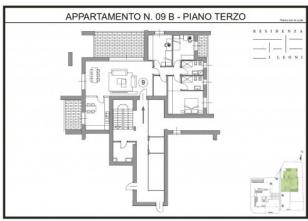

# Apartment for Sale in MonzaSan Biagio - via Medici, 40

Sale

Ref. MO4-22

PRICE: € 795.952

## 177 sq.m | Bathrooms: 2 | Bedrooms: 3 | Rooms: 4

RESIDENCE I LEONI. New construction a stone's throw from the center of Monza. A contemporary character, an innate elegance and an essential beauty to model. A totally functional cut of spaces, capable of giving life to environments in which the imagination has full freedom to move. A completely redeveloped building in class A3, with mechanical ventilation, radiant floor panels for heating and ducted hydrosplit on the ceiling that guarantee maximum freedom in the distribution of the rooms. An energy efficiency that translates into concrete savings of 15-30%. To customize, to live in and to live fully. The rooms of the residence i Leoni, from the apartments to the common areas, offer a rich range of finishes and excellent quality to choose from, to create pleasant and comfortable environments.

## **Property Informations**

| No Barriers: Yes        | Age Construction: 2025  |
|-------------------------|-------------------------|
| Total Floor: 4          | Lift: Yes               |
| Rooms: 4                | Level: 3                |
| Bedrooms: 3             | Bathrooms: 2            |
| Address: via Medici, 40 | <b>Zip Code</b> : 20900 |