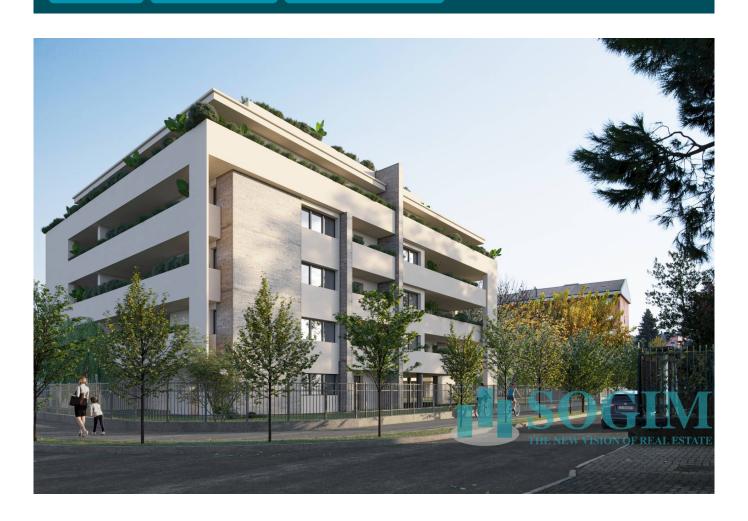

## 177 sq.m | Bathrooms: 2 | Bedrooms: 3 | Rooms: 4

RESIDENCE I LEONI. New construction a stone's throw from the center of Monza. A contemporary character, an innate elegance and an essential beauty to model. A totally functional cut of spaces, capable of giving life to environments in which the imagination has full freedom to move. A completely redeveloped building in class A3, with mechanical ventilation, radiant floor panels for heating and ducted hydrosplit on the ceiling that guarantee maximum freedom in the distribution of the rooms. An energy efficiency that translates into concrete savings of 15-30%. To customize, to live in and to live fully. The rooms of the residence i Leoni, from the apartments to the common areas, offer a rich range of finishes and excellent quality to choose from, to create pleasant and comfortable environments.