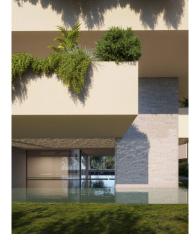

## 177 sq.m | Bathrooms: 2 | Bedrooms: 3 | Rooms: 4

RESIDENCE I LEONI. New construction a stone's throw from the center of Monza. A contemporary character, an innate elegance and an essential beauty to model. A totally functional cut of spaces, capable of giving life to environments in which the imagination has full freedom to move. A completely redeveloped building in class A3, with mechanical ventilation, radiant floor panels for heating and ducted hydrosplit on the ceiling that guarantee maximum freedom in the distribution of the rooms. An energy efficiency that translates into concrete savings of 15-30%. To customize, to live in and to live fully. The rooms of the residence i Leoni, from the apartments to the common areas, offer a rich range of finishes and excellent quality to choose from, to create pleasant and comfortable environments.