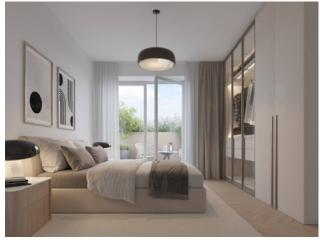

## 177 sq.m | Bathrooms: 2 | Bedrooms: 3 | Rooms: 4

RESIDENCE I LEONI. New construction a stone's throw from the center of Monza. A contemporary character, an innate elegance and an essential beauty to model. A totally functional cut of spaces, capable of giving life to environments in which the imagination has full freedom to move. A completely redeveloped building in class A3, with mechanical ventilation, radiant floor panels for heating and ducted hydrosplit on the ceiling that guarantee maximum freedom in the distribution of the rooms. An energy efficiency that translates into concrete savings of 15-30%. To customize, to live in and to live fully. The rooms of the residence i Leoni, from the apartments to the common areas, offer a rich range of finishes and excellent quality to choose from, to create pleasant and comfortable environments.

Balconies: Present Terrace: Present

Kitchen: Regular Kitchen

#### **Features**

| Tv Antenna       | Closet          | Cellar                   |
|------------------|-----------------|--------------------------|
| Fastweb Coverage | Air-Conditioned | Parquet                  |
| Telephone System | Wiring: By Law  | Sanitary Suspended       |
| Shower           | Aluminum Frames | Predisposition for Alarm |
| Shutters         | Dual-sided      |                          |