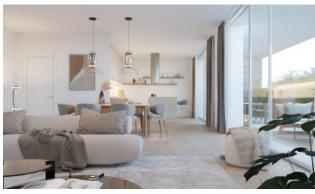

## 177 sq.m | Bathrooms: 2 | Bedrooms: 2 | Rooms: 4

RESIDENCE I LEONI. New construction a stone's throw from the center of Monza. A contemporary character, an innate elegance and an essential beauty to model. A totally functional cut of spaces, capable of giving life to environments in which the imagination has full freedom to move. A completely redeveloped building in class A3, with mechanical ventilation, radiant floor panels for heating and ducted hydrosplit on the ceiling that guarantee maximum freedom in the distribution of the rooms. An energy efficiency that translates into concrete savings of 15-30%. To customize, to live in and to live fully. The rooms of the residence i Leoni, from the apartments to the common areas, offer a rich range of finishes and excellent quality to choose from, to create pleasant and comfortable environments.