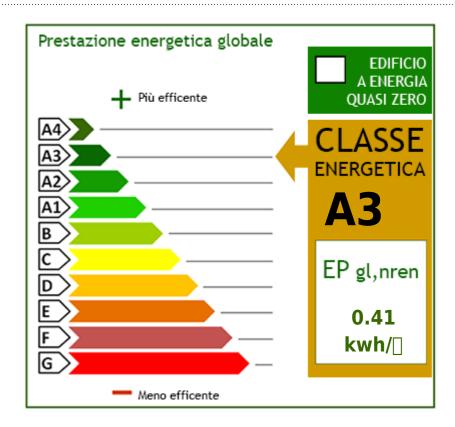

## 177 sq.m | Bathrooms: 2 | Bedrooms: 2 | Rooms: 4

RESIDENCE I LEONI. New construction a stone's throw from the center of Monza. A contemporary character, an innate elegance and an essential beauty to model. A totally functional cut of spaces, capable of giving life to environments in which the imagination has full freedom to move. A completely redeveloped building in class A3, with mechanical ventilation, radiant floor panels for heating and ducted hydrosplit on the ceiling that guarantee maximum freedom in the distribution of the rooms. An energy efficiency that translates into concrete savings of 15-30%. To customize, to live in and to live fully. The rooms of the residence i Leoni, from the apartments to the common areas, offer a rich range of finishes and excellent quality to choose from, to create pleasant and comfortable environments.