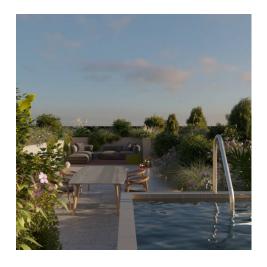

## 177 sq.m | Bathrooms: 2 | Bedrooms: 2 | Rooms: 4

RESIDENCE I LEONI. New construction a stone's throw from the center of Monza. A contemporary character, an innate elegance and an essential beauty to model. A totally functional cut of spaces, capable of giving life to environments in which the imagination has full freedom to move. A completely redeveloped building in class A3, with mechanical ventilation, radiant floor panels for heating and ducted hydrosplit on the ceiling that guarantee maximum freedom in the distribution of the rooms. An energy efficiency that translates into concrete savings of 15-30%. To customize, to live in and to live fully. The rooms of the residence i Leoni, from the apartments to the common areas, offer a rich range of finishes and excellent quality to choose from, to create pleasant and comfortable environments.