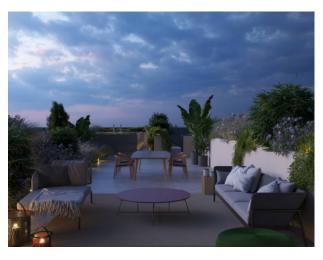

## 177 sq.m | Bathrooms: 2 | Bedrooms: 2 | Rooms: 4

RESIDENCE I LEONI. New construction a stone's throw from the center of Monza. A contemporary character, an innate elegance and an essential beauty to model. A totally functional cut of spaces, capable of giving life to environments in which the imagination has full freedom to move. A completely redeveloped building in class A3, with mechanical ventilation, radiant floor panels for heating and ducted hydrosplit on the ceiling that guarantee maximum freedom in the distribution of the rooms. An energy efficiency that translates into concrete savings of 15-30%. To customize, to live in and to live fully. The rooms of the residence i Leoni, from the apartments to the common areas, offer a rich range of finishes and excellent quality to choose from, to create pleasant and comfortable environments.

**Balconies**: Present **Terrace**: Present

Kitchen: Regular Kitchen