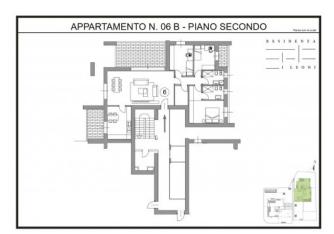

## **Property Informations**

| Address: via Medici, 40 | <b>Zip Code</b> : 20900 |
|-------------------------|-------------------------|
| Bedrooms: 2             | Bathrooms: 2            |
| Rooms: 4                | Level: 2                |
| Total Floor: 4          | Lift: Yes               |
| No Barriers: Yes        | Age Construction: 2025  |

**Balconies**: Present **Terrace**: Present

Kitchen: Regular Kitchen