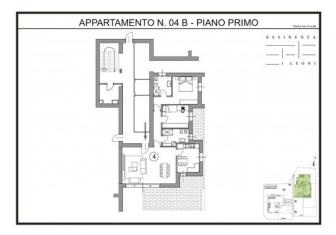

## 148 sq.m | Bathrooms: 2 | Bedrooms: 2 | Rooms: 3

RESIDENCE I LEONI. New construction a stone's throw from the center of Monza. A contemporary character, an innate elegance and an essential beauty to model. A totally functional cut of spaces, capable of giving life to environments in which the imagination has full freedom to move. A completely redeveloped building in class A3, with mechanical ventilation, radiant floor panels for heating and ducted hydrosplit on the ceiling that guarantee maximum freedom in the distribution of the rooms. An energy efficiency that translates into concrete savings of 15-30%. To customize, to live in and to live fully. The rooms of the residence i Leoni, from the apartments to the common areas, offer a very rich range of finishes and excellent quality to choose from, to create pleasant and comfortable environments.

## **Property Informations**

| Address: Via Medici, 40 | <b>Zip Code</b> : 20900 |
|-------------------------|-------------------------|
| Bedrooms: 2             | Bathrooms: 2            |
| Rooms: 3                | Level: 1                |
| Total Floor: 4          | Lift: Yes               |