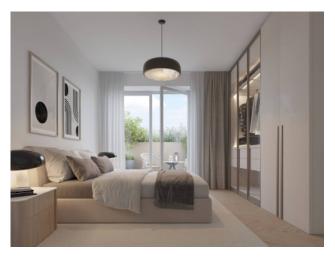

## 148 sq.m | Bathrooms: 2 | Bedrooms: 2 | Rooms: 3

RESIDENCE I LEONI. New construction a stone's throw from the center of Monza. A contemporary character, an innate elegance and an essential beauty to model. A totally functional cut of spaces, capable of giving life to environments in which the imagination has full freedom to move. A completely redeveloped building in class A3, with mechanical ventilation, radiant floor panels for heating and ducted hydrosplit on the ceiling that guarantee maximum freedom in the distribution of the rooms. An energy efficiency that translates into concrete savings of 15-30%. To customize, to live in and to live fully. The rooms of the residence i Leoni, from the apartments to the common areas, offer a very rich range of finishes and excellent quality to choose from, to create pleasant and comfortable environments.

### **Features**

| Tv Antenna       | Closet          | Cellar                   |
|------------------|-----------------|--------------------------|
| Fastweb Coverage | Air-Conditioned | Parquet                  |
| Telephone System | Wiring: By Law  | Sanitary Suspended       |
| Shower           | Aluminum Frames | Predisposition for Alarm |
| Shutters         | Dual-sided      |                          |