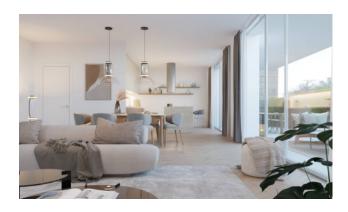

## 148 sq.m | Bathrooms: 2 | Bedrooms: 2 | Rooms: 3

RESIDENCE I LEONI. New construction a stone's throw from the center of Monza. A contemporary character, an innate elegance and an essential beauty to model. A totally functional cut of spaces, capable of giving life to environments in which the imagination has full freedom to move. A completely redeveloped building in class A3, with mechanical ventilation, radiant floor panels for heating and ducted hydrosplit on the ceiling that guarantee maximum freedom in the distribution of the rooms. An energy efficiency that translates into concrete savings of 15-30%. To customize, to live in and to live fully. The rooms of the residence i Leoni, from the apartments to the common areas, offer a very rich range of finishes and excellent quality to choose from, to create pleasant and comfortable environments.

### **Features**

| Tv Antenna       | Closet          | Cellar                   |
|------------------|-----------------|--------------------------|
| Fastweb Coverage | Air-Conditioned | Parquet                  |
| Telephone System | Wiring: By Law  | Sanitary Suspended       |
| Shower           | Aluminum Frames | Predisposition for Alarm |
| Shutters         | Dual-sided      |                          |