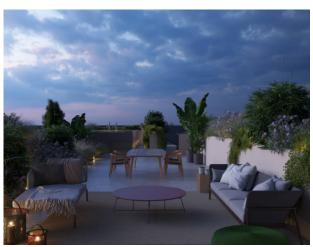

## 148 sq.m | Bathrooms: 2 | Bedrooms: 2 | Rooms: 3

RESIDENCE I LEONI. New construction a stone's throw from the center of Monza. A contemporary character, an innate elegance and an essential beauty to model. A totally functional cut of spaces, capable of giving life to environments in which the imagination has full freedom to move. A completely redeveloped building in class A3, with mechanical ventilation, radiant floor panels for heating and ducted hydrosplit on the ceiling that guarantee maximum freedom in the distribution of the rooms. An energy efficiency that translates into concrete savings of 15-30%. To customize, to live in and to live fully. The rooms of the residence i Leoni, from the apartments to the common areas, offer a very rich range of finishes and excellent quality to choose from, to create pleasant and comfortable environments.

No Barriers: Yes Age Construction: 2025

Balconies: Present Terrace: Present

Kitchen: Regular Kitchen