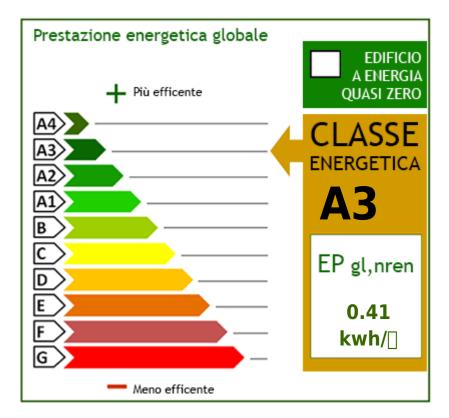

## 148 sq.m | Bathrooms: 2 | Bedrooms: 2 | Rooms: 3

RESIDENCE I LEONI. New construction a stone's throw from the center of Monza. A contemporary character, an innate elegance and an essential beauty to model. A totally functional cut of spaces, capable of giving life to environments in which the imagination has full freedom to move. A completely redeveloped building in class A3, with mechanical ventilation, radiant floor panels for heating and ducted hydrosplit on the ceiling that guarantee maximum freedom in the distribution of the rooms. An energy efficiency that translates into concrete savings of 15-30%. To customize, to live in and to live fully. The rooms of the residence i Leoni, from the apartments to the common areas, offer a very rich range of finishes and excellent quality to choose from, to create pleasant and comfortable environments.