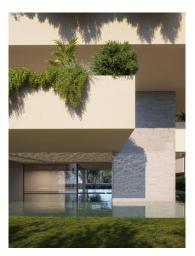

## 178 sq.m | Bathrooms: 2 | Bedrooms: 2 | Rooms: 3

RESIDENCE I LEONI. New construction a stone's throw from the center of Monza. A contemporary character, an innate elegance and an essential beauty to model. A totally functional cut of spaces, capable of giving life to environments in which the imagination has full freedom to move. A completely redeveloped building in class A3, with mechanical ventilation, radiant floor panels for heating and ducted hydrosplit on the ceiling that guarantee maximum freedom in the distribution of the rooms. An energy efficiency that translates into concrete savings of 15-30%. To customize, to live in and to live fully. The rooms of the residence i Leoni, from the apartments to the common areas, offer a rich range of finishes and excellent quality to choose from, to create pleasant and comfortable environments.