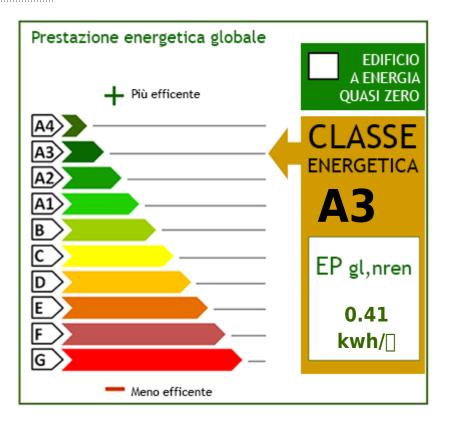

## 178 sq.m | Bathrooms: 2 | Bedrooms: 2 | Rooms: 3

RESIDENCE I LEONI. New construction a stone's throw from the center of Monza. A contemporary character, an innate elegance and an essential beauty to model. A totally functional cut of spaces, capable of giving life to environments in which the imagination has full freedom to move. A completely redeveloped building in class A3, with mechanical ventilation, radiant floor panels for heating and ducted hydrosplit on the ceiling that guarantee maximum freedom in the distribution of the rooms. An energy efficiency that translates into concrete savings of 15-30%. To customize, to live in and to live fully. The rooms of the residence i Leoni, from the apartments to the common areas, offer a rich range of finishes and excellent quality to choose from, to create pleasant and comfortable environments.