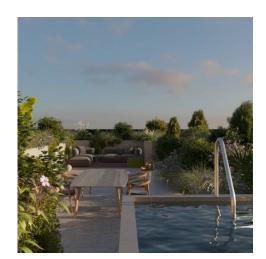

## 178 sq.m | Bathrooms: 2 | Bedrooms: 2 | Rooms: 3

RESIDENCE I LEONI. New construction a stone's throw from the center of Monza. A contemporary character, an innate elegance and an essential beauty to model. A totally functional cut of spaces, capable of giving life to environments in which the imagination has full freedom to move. A completely redeveloped building in class A3, with mechanical ventilation, radiant floor panels for heating and ducted hydrosplit on the ceiling that guarantee maximum freedom in the distribution of the rooms. An energy efficiency that translates into concrete savings of 15-30%. To customize, to live in and to live fully. The rooms of the residence i Leoni, from the apartments to the common areas, offer a rich range of finishes and excellent quality to choose from, to create pleasant and comfortable environments.