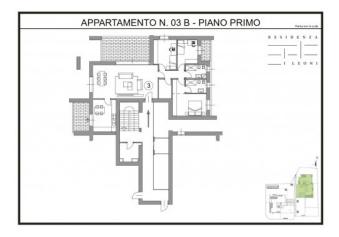

## 178 sq.m | Bathrooms: 2 | Bedrooms: 2 | Rooms: 3

RESIDENCE I LEONI. New construction a stone's throw from the center of Monza. A contemporary character, an innate elegance and an essential beauty to model. A totally functional cut of spaces, capable of giving life to environments in which the imagination has full freedom to move. A completely redeveloped building in class A3, with mechanical ventilation, radiant floor panels for heating and ducted hydrosplit on the ceiling that guarantee maximum freedom in the distribution of the rooms. An energy efficiency that translates into concrete savings of 15-30%. To customize, to live in and to live fully. The rooms of the residence i Leoni, from the apartments to the common areas, offer a rich range of finishes and excellent quality to choose from, to create pleasant and comfortable environments.

## **Property Informations**

| <b>Zip Code</b> : 20900 |  |
|-------------------------|--|
| Bathrooms: 2            |  |
| Level: 1                |  |
| Lift: Yes               |  |
| Age Construction: 2025  |  |
|                         |  |