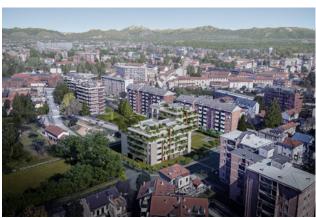

## 178 sq.m | Bathrooms: 2 | Bedrooms: 2 | Rooms: 3

RESIDENCE I LEONI. New construction a stone's throw from the center of Monza. A contemporary character, an innate elegance and an essential beauty to model. A totally functional cut of spaces, capable of giving life to environments in which the imagination has full freedom to move. A completely redeveloped building in class A3, with mechanical ventilation, radiant floor panels for heating and ducted hydrosplit on the ceiling that guarantee maximum freedom in the distribution of the rooms. An energy efficiency that translates into concrete savings of 15-30%. To customize, to live in and to live fully. The rooms of the residence i Leoni, from the apartments to the common areas, offer a rich range of finishes and excellent quality to choose from, to create pleasant and comfortable environments.